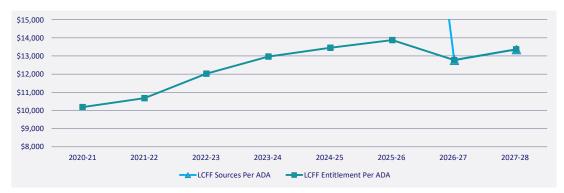

\$  | ; | 3,320.28  | \$<br>2,215.25 \$  | 1,274.26  | \$<br>(26,754.19) \$ | 587.39    |
| Net Percent Change                 |    |           |    | 2.45%     |    | 7.35%        |   | 10.15%    | 6.15%              | 3.33%     | -67.69%              | 4.60%     |
| Estimated LCFF Entitlement per ADA | \$ | 10,188.42 | \$ | 10,682.48 | \$ | 12,022.64 \$ | ; | 12,969.48 | \$<br>13,454.21 \$ | 13,872.61 | \$<br>12,772.69 \$   | 13,360.08 |
| Net Change per ADA                 |    |           | \$ | 494.06    | \$ | 1,340.16 \$  | ; | 946.84    | \$<br>484.73 \$    | 418.40    | \$<br>(1,099.92) \$  | 587.39    |
| Net Percent Change                 |    |           |    | 4.85%     |    | 12.55%       |   | 7.88%     | 3.74%              | 3.11%     | -7.93%               | 4.60%     |



| Student Summary            |          |          |          |          |          |          |         |         |  |  |
|----------------------------|----------|----------|----------|----------|----------|----------|---------|---------|--|--|
|                            | 2020-21  | 2021-22  | 2022-23  | 2023-24  | 2024-25  | 2025-26  | 2026-27 | 2027-28 |  |  |
| Enrollment (Excluding COE) | 1,187    | 1,145    | 1,121    | 1,103    | 1,103    | 1,103    | -       | -       |  |  |
| UPC                        | 544      | 508      | 458      | 449      | 449      | 449      | -       | -       |  |  |
| ADA                        | 1.177.19 | 1.087.99 | 1.056.51 | 1.045.65 | 1.045.65 | 1.045.65 | -       | -       |  |  |



| Description