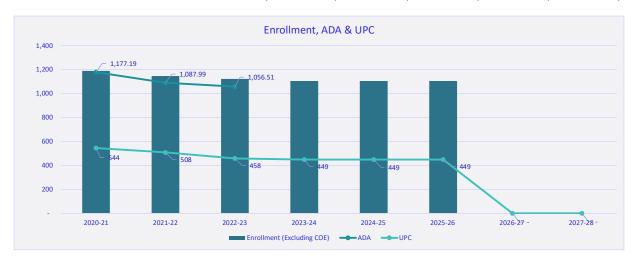

LEA's ADA, it is important to analyze and update the projected AB 602 revenue using the current three-year average of ADA. Given the severe decline in enrollment across the state, careful attention is required for each ADA-driven revenue source.

#### Attendance

Funded average daily attendance (ADA) has changed dramatically over the past two years as the Governor and Legislature provided additional relief to combat the significant declining enrollment, and precipitous drops in student attendance rates, driven largely by the COVID-19 pandemic. The policies provided an off-ramp—rather than a fiscal cliff—for LEAs.

The benefits of these policies are becoming less impactful the further removed we are from 2021–22. LEAs should be reviewing monthly attendance reports to determine if their ADA-to-enrollment ratios are recovering to pre-pandemic levels, or if the post-pandemic attendance levels are the new normal.