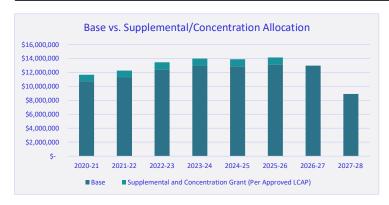

\$<br>46,181     | _   |                  | _                            |
| Total                                                   | \$<br>13,876,887 | _   | \$<br>13,876,887 | -                            |

#### Total LCFF Funding: \$13,876,887



<sup>\*</sup>Unduplicated Pupil Percentage must be above 55% to receive Concentration Grant funding

#### #REF! **Charts and Graphs Minimum Proportionality Analysis** 2020-21 2021-22 2022-23 2024-25 2025-26 2026-27 2027-28 10,743,403 \$ 11,263,963 12,394,650 \$ 12,912,929 \$ 12,881,302 13,103,291 \$ 12,973,671 \$ 8,922,434 Supplemental and Concentration Grant (Per Approved LCAP) 914,337 975,383 1,041,924 1,044,241 1,010,833 1,027,667 11,993,707 \$ 12,575,313 \$ 13,800,671 \$ 14,358,379 \$ 14,305,050 \$ 14,554,034 \$ 13,355,761 \$ 9,313,309



|                                      | Funding Sources |            |    |            |    |            |    |            |    |            |                  |                  |    |           |
|--------------------------------------|-----------------|------------|----|------------|----|------------|----|------------|----|------------|------------------|------------------|----|-----------|
|                                      |                 | 2020-21    |    | 2021-22    |    | 2022-23    |    | 2023-24    |    | 2024-25    | 2025-26          | 2026-27          |    | 2027-28   |
| Excess Property Taxes                | \$              | 22,779,317 | \$ | 23,055,342 | \$ | 23,525,364 | \$ | 25,316,813 | \$ | 26,154,016 | \$<br>26,704,584 | \$<br>-          | \$ | -         |
|