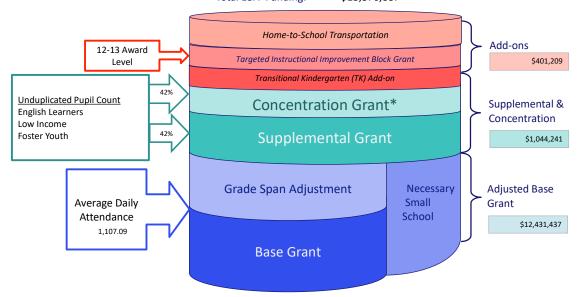

# 2023-24 1st Interim Budget Assumptions

| General Reserve                 | <ul> <li>Current reserve policy is ten percent (10%) of general fund expenditures; this is accomplished with the use of both the General Fund (Fund 01) and the Special Reserve Fund (Fund 17) available balance. 10% of general fund expenditures in 2023-24 is estimated at \$4,681,830.</li> <li>In addition, the District has a goal of achieving a secondary reserve totaling thirty-three percent (33%) of excess property taxes, approximately \$8,354,548 in additional reserves. It is anticipated that the District will have a reserve of approximately \$8,076,372 in 2023-24 (between Fund 01 {General Fund} and Fund 17 {Special Reserve for Capital Outlay} ) beyond the 10% reserve, after assigned set-asides (see section entitled "Fund Balance – Assigned Set-Asides"). The current estimated reserve for 2023-24 is 27.25% between the Fund 01/Fund 17 available reserves combined. The reserve would have to be 27.84% to achieve the District's goal of 10% of general fund expenditures and 33% of excess property taxes.</li> <li>The District will continue to build towards achieving the secondary reserve (33% of excess property taxes). A recommendation on a transfer amount to Fund 17 (Special Reserve) may be brought to the Board for consideration of approval during the year-end closing process for 2023-24.</li> <li>NOTE: On October 11, 2017 Governor Jerry Brown signed the Reserve Cap Bill (Senate Bill {SB} 751) which makes changes to the existing school district reserve cap law, exempting "basic aid" school districts and those with fewer than 2,501 average daily attendance from the reserve cap requirement.</li> </ul> |
|---------------------------------|-----------------------------------------------------------------------------------------------------------------------------------------------------------------------------------------------------------------------------------------------------------------------------------------------------------------------------------------------------------------------------------------------------------------------------------------------------------------------------------------------------------------------------------------------------------------------------------------------------------------------------------------------------------------------------------------------------------------------------------------------------------------------------------------------------------------------------------------------------------------------------------------------------------------------------------------------------------------------------------------------------------------------------------------------------------------------------------------------------------------------------------------------------------------------------------------------------------------------------------------------------------------------------------------------------------------------------------------------------------------------------------------------------------------------------------------------------------------------------------------------------------------------------------------------------------------------------------------------------------------------------------------------------------------------------------|
| REVENUE ASSUMPTION              | S – Unrestricted General Fund                                                                                                                                                                                                                                                                                                                                                                                                                                                                                                                                                                                                                                                                                                                                                                                                                                                                                                                                                                                                                                                                                                                                                                                                                                                                                                                                                                                                                                                                                                                                                                                                                                                     |
| Property Tax Revenue            | Taxes are budgeted at a 2.0% increase above 2022-23 estimated actuals. No taxes are included for the Howell Mountain or Pope Valley High School students.                                                                                                                                                                                                                                                                                                                                                                                                                                                                                                                                                                                                                                                                                                                                                                                                                                                                                                                                                                                                                                                                                                                                                                                                                                                                                                                                                                                                                                                                                                                         |
| "District of Choice"<br>Revenue | ■ The 2023-24 Budget includes estimated revenue in the amount of \$167,509 for the "District of Choice (DOC)" program. Assembly 185 extends the sunset for the statutes that govern the DOC program from January 1, 2023 to January 1, 2028. The SHUSD Board of Trustees may be                                                                                                                                                                                                                                                                                                                                                                                                                                                                                                                                                                                                                                                                                                                                                                                                                                                                                                                                                                                                                                                                                                                                                                                                                                                                                                                                                                                                   |

|                                           | asked to review and consider approval of a new inter-district transfer application process for 2025-26 and beyond.                                                                                                                                                                                     |
|-------------------------------------------|--------------------------------------------------------------------------------------------------------------------------------------------------------------------------------------------------------------------------------------------------------------------------------------------------------|
| Local Control Funding<br>Formula ("LCFF") | <ul> <li>LCFF is the State funding model for most State</li> <li>Educational Programs. Since SHUSD is a "basic aid"</li> <li>District, it receives only two of the LCFF funding components:</li> </ul>                                                                                                 |
|                                           | <ul> <li>Minimum guarantee for previous categorical<br/>programs, estimated to remain stable at<br/>approximately \$481,492.</li> </ul>                                                                                                                                                                |
|                                           | <ul> <li>Education Protection Account (EPA) entitlement<br/>associated with Prop. 30, estimated at<br/>approximately \$221,418.</li> </ul>                                                                                                                                                             |
|                                           | o Transportation reimbursement funding estimated at \$111,966 a year beginning in 2022-23.                                                                                                                                                                                                             |
| Lottery                                   | <ul> <li>Current estimates are \$177.00 Lottery ADA for the<br/>unrestricted lottery amount, and \$72.00 Lottery ADA for<br/>the restricted lottery revenue. Lottery funds are used for site<br/>budgets for supplies and materials.</li> </ul>                                                        |
| Mandated Costs                            | <ul> <li>The District participates in the Mandated Block Grant<br/>program which is estimated and budgeted at \$37.81 per K-8<br/>ADA plus \$72.84 per Gr. 9-12 ADA in 2023-24.</li> </ul>                                                                                                             |
| Other Local Income                        | <ul> <li>Occasionally, the State pays additional amounts for certain<br/>prior year mandate reimbursements. Such revenues are not<br/>budgeted until amounts are known.</li> </ul>                                                                                                                     |
|                                           | Other Local Income includes facility rentals, interest on funds held by the County and other local surplus sales or donations that are not tied to specific locally restricted programs or activities. The District budgets only the likely recurring local income until additional amounts are known. |

#### **LCFF Sources**