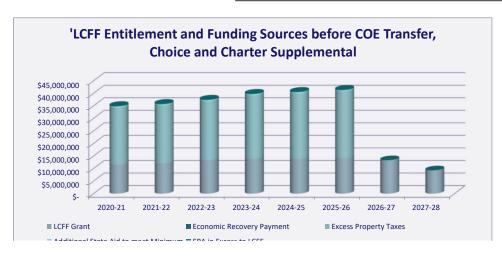

|
| EPA in Excess to LCFF                | \$              | 246,014    | \$ | 247,910    | \$ | 229,578    | \$ | 221,418    | \$ | 212,648    | \$<br>209,824    | \$<br>-          | \$ | -         |
| Economic Recovery Payment            | \$              | -          | \$ | -          | \$ | -          | \$ | -          | \$ | -          | \$<br>-          | \$<br>-          | \$ | -         |
| LCFF Grant                           | \$              | 11,512,215 | \$ | 12,093,821 | \$ | 13,319,179 | \$ | 13,876,887 | \$ | 13,823,558 | \$<br>14,072,542 | \$<br>13,355,761 | \$ | 9,313,309 |
| Total General Purpose Funding        | \$              | 35,019,038 | \$ | 35,878,565 | \$ | 37,555,613 | \$ | 39,896,610 | \$ | 40,671,714 | \$<br>41,468,442 | \$<br>13,355,761 | \$ | 9,313,309 |



#### #REF!

#### **Charts and Graphs**

■ Additional State Aid to meet Wilnimum ■ EPA In Excess to LCFF

| LCFF Entitlement per ADA           |    |           |    |           |    |              |   |           |                    |           |                      |           |
|------------------------------------|----|-----------|----|-----------|----|--------------|---|-----------|--------------------|-----------|----------------------|-----------|
|                                    |    | 2020-21   |    | 2021-22   |    | 2022-23      |   | 2023-24   | 2024-25            | 2025-26   | 2026-27              | 2027-28   |
| Funded ADA                         |    | 1,177.19  |    | 1,177.19  |    | 1,147.89     |   | 1,107.09  | 1,063.24           | 1,049.12  | 1,045.65