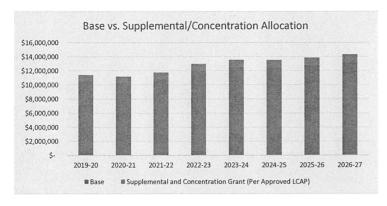

|    |            |    |            |    |            |    |               | 2026-27    |
| Base                                                     | \$                               | 10,483,793 | \$ | 10,261,911 | \$ | 10,782,471 | \$ | 11,908,146 | \$ | 12,442,506 | \$ | 12,433,656 | \$ | 12,733,131 \$ | 13,144,434 |
| Supplemental and Concentration Grant (Per Approved LCAP) |                                  | 914,187    |    | 914,337    |    | 975,383    |    | 1,068,637  |    | 1,103,899  |    | 1,103,114  |    | 1,129,683     | 1,166,174  |
| Total                                                    | \$                               | 11,733,947 | \$ | 11,512,215 | \$ | 12,093,821 | \$ | 13,342,455 | \$ | 13,933,344 | \$ | 13,933,722 | \$ | 14,269,460 \$ | 14,727,027 |



|                                      | Funding Sources |            |    |            |    |            |    |            |    |            |    |            |    |            |    |            |
|--------------------------------------|-----------------|------------|----|------------|----|------------|----|------------|----|------------|----|------------|----|------------|----|------------|
|                                      |                 | 2019-20    |    | 2020-21    |    | 2021-22    |    | 2022-23    |    | 2023-24    |    | 2024-25    |    | 2025-26    |    | 2026-27    |
| Excess Property Taxes                | \$              | 21,783,053 | \$ | 23,260,809 | \$ | 23,541,554 | \$ | 23,694,036 | \$ | 23,834,247 | \$ | 24,579,591 | \$ | 25,004,489 | \$ | 25,322,772 |
| Addi