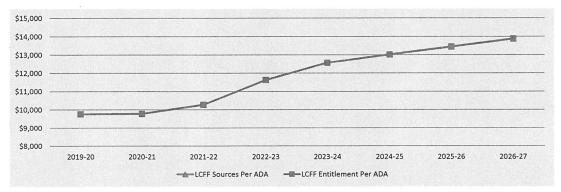

\$ 519,193

Capital Outlay: Net of all mid-year adjustments:

\$ 6,847

Other Out-Go/Transfers Out: No change.

0

Net Change, Total Expenses: \$503,439

|              | Description:                                                                                              | 2022-23                                | 2023-24         | 2024-25        |
|--------------|-----------------------------------------------------------------------------------------------------------|----------------------------------------|-----------------|----------------|
| 1            | Property Taxes/all LCFF sources                                                                           | \$38,406,952                           | \$39,138,051    | \$39,743,490   |
|              | Property Taxes, percent increase (compared with prior year)                                               | 4.00%                                  | 2.00%           | 2.00%          |
|              | Adjustments to restricted federal funding, e.g. COVID recovery resources:                                 | See Slide #2<br>for changes            | (\$209,406)     | (\$1,046,301)  |
|              | Adjustments to restricted state funding, e.g. COVID recovery resources:                                   | to revenue<br>compared<br>with 2022-23 | (\$510,971)     | \$0            |
|              | Adjustments to local donations (scholarships, Parent-<br>Teacher Group {PTG} and Foundation funds, etc.): | First Interim Report                   | (\$149,640)     | \$0            |
|              | District of Choice revenue (program extended in SHUSD through 2023-24):                                   | \$140,283                              | \$140,283       | (\$140,283)    |
| $\mathbb{N}$ | /* Enrollment, estimated:                                                                                 | 1,125                                  | 1,125           | 1,125          |
| W/           | Average Daily Attendance (ADA), estimated:                                                                | 1,061.44                               | 1,061.44        | 1,061.44       |
|              | * <b>Note:</b> District is in declining enrollment. Most recent of in 2022-23.                            | demographic st                         | udy (2021-22) v | will be update |

| 6 | Key Assumptions – Multiyear Projections – Continued                                                                                                                                                             | ection – R  | evenue,     |             |
|---|-----------------------------------------------------------------------------------------------------------------------------------------------------------------------------------------------------------------|-------------|-------------|-------------|
|   | Description:                                                                                                                                                                                                    | 2022-23     | 2023-24     | 2024-25     |
|   | Unduplicated Pupils (eligible for Free/Reduced Lunch, English Learners, Foster Youth, estimated):                                                                                                               | 499         | 499         | 499         |
|   | Minimal Proportionality Percentage:                                                                                                                                                                             | 8.97%       | 8.87%       | 8.87%       |
|   | Supplemental Grant Portion, Local Control Funding Formula (LCFF); Estimated:                                                                                                                                    | \$1,068,637 | \$1,103,899 | \$1,103,114 |
|   | California Lottery, unrestricted; per-ADA amount:                                                                                                                                                               | \$170       | \$170       | \$170       |
|   | California Lottery, restricted; per-ADA amount:                                                                                                                                                                 | \$67        | \$67        | \$67        |
|   | Mandate Block Grant, Grades K-8; per-ADA<br>amount:                                                                                                                                                             | \$34.94     | \$37.78     | \$39.12     |
|   | Mandate Block Grant, Grades 9-12; per-ADA amount:                                                                                                                                                               | \$67.31     | \$72.78     | \$75.36     |
|   | Statutory Cost of Living Adjustment (COLA) – for SHUSD, applies to Special Education funding through the SELPA formula, Child Nutrition, and Mandate Block Grant. Does <b>not</b> apply to property tax revenue | 6.56%       | 8.13%       | 3.54%       |