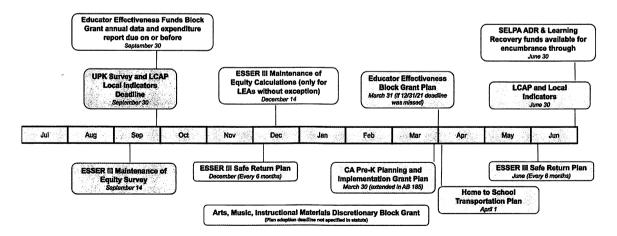

## **Plan Requirements**

The Riverside County Office of Education has created "2022 – 2023 Plans, Templates, and Statutory Deadlines," a 20-page comprehensive summary of required plans and timelines that affect most LEAs. This document is available at <a href="https://bit.ly/RCOE-PTSD">https://bit.ly/RCOE-PTSD</a>. The timeline below shows major required plans for the 2022-23 year.

2022-23 Plans, Templates, and Statutory Deadlines

Section 1: Timeline for 2022-2023

Source: "2022 – 2023 Plans, Templates, and Statutory Deadlines" (Riverside COE).

<sup>\*\*</sup>Effective January 1, 2024.