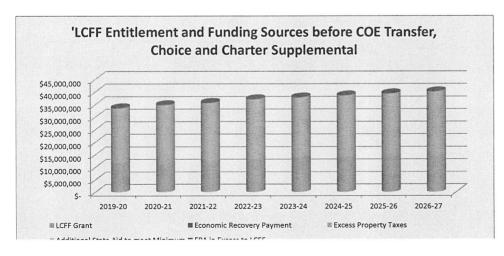

|
| EPA in Excess to LCFF                | \$              | 251,048    | \$ | 235,438    | \$ | 235,438    | \$ | 229,490    | \$ | 221,774    | \$ | 214,056    | \$ | 212,288    | \$ | 212,288    |
| Economic Recovery Payment            | \$              | -          | \$ | -          | \$ |            | \$ | -          | \$ | -          | \$ | -          | \$ | -          | \$ | -          |
| LCFF Grant                           | \$              | 11,733,947 | \$ | 11,512,215 | \$ | 12,093,821 | \$ | 13,342,455 | \$ | 13,933,344 | \$ | 13,933,722 | \$ | 14,269,460 | \$ | 14,727,027 |
| Total General Purpose Funding        | \$              | 33,768,048 | \$ | 35,008,462 | \$ | 35,870,813 | \$ | 37,265,981 | \$ | 37,989,365 | \$ | 38,727,369 | \$ | 39,486,237 | \$ | 40,262,087 |





#### Graphs Tab

#### Saint Helena Unified (66290) - 2022-23 Second Interim Report

#### **Charts and Graphs**

MAGGILIONAL State AIG to meet Minimum # EPA in excess to LCFF

|                                    | LCFF Entitlement per ADA |           |    |           |    |           |    |           |    |              |    |           |    |           |    |           |
|------------------------------------|--------------------------|-----------|----|-----------|----|-----------|----|-----------|----|--------------|----|-----------|----|-----------|----|-----------|
|                                    |                          | 2019-20   |    | 2020-21   |    | 2021-22   |    | 2022-23   |    | 2023-24      | 20 | 24-25     |    | 2025-26   |    | 2026-27   |
| Funded ADA