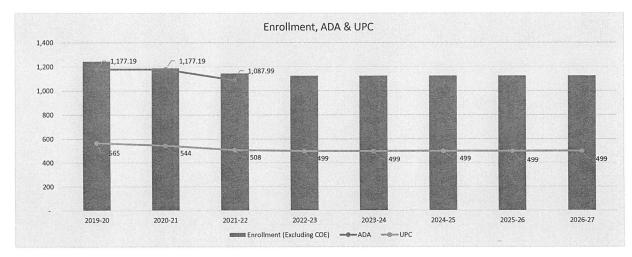

\$ 519,193

Capital Outlay: Net of all mid-year adjustments:

\$ 6,847

Other Out-Go/Transfers Out: No change.

0

Net Change, Total Expenses: \$503,439

|              | Description:                                                                                              | 2022-23                                | 2023-24         | 2024-25        |
|--------------|-----------------------------------------------------------------------------------------------------------|----------------------------------------|-----------------|----------------|
| 1            | Property Taxes/all LCFF sources                                                                           | \$38,406,952                           | \$39,138,051    | \$39,743,490   |
|              | Property Taxes, percent increase (compared with prior year)                                               | 4.00%                                  | 2.00%           | 2.00%          |
|              | Adjustments to restricted federal funding, e.g. COVID recovery resources:                                 | See Slide #2<br>for changes            | (\$209,406)     | (\$1,046,301)  |
|              | Adjustments to restricted state funding, e.g. COVID recovery resources:                                   | to revenue<br>compared<br>with 2022-23 | (\$510,971)     | \$0            |
|              | Adjustments to local donations (scholarships, Parent-<br>Teacher Group {PTG} and Foundation funds, etc.): | First Interim Report                   | (\$149,640)     | \$0            |
|              | District of Choice revenue (program extended in SHUSD through 2023-24):                                   | \$140,283                              | \$140,283       | (\$140,283)    |
| $\mathbb{N}$ | /* Enrollment, estimated:                                                                                 | 1,125                                  | 1,125           | 1,125          |
| W/           | Average Daily Attendance (ADA), estimated:                                                                | 1,061.44                               | 1,061.44        | 1,061.44       |
|              | * <b>Note:</b> District is in declining enrollment. Most recent of in 2022-23.                            | demographic st                         | udy (2021-22) v | will be update |

Moreover, many LEAs continue to experience student absences and increased costs because of COVID-19 and long-term declining enrollment. While the Average Daily Attendance (ADA) Loss Mitigation adjustment included in last year's budget trailer bill permitted the 2019-20 attendance yield to be used to amend reported ADA in 2021-22, LEAs will not be able to amend reported ADA for 2022-23 or future years. However, the ADA Loss Mitigation adjusted 2021-22 ADA will be used in calculating the greater of the current year, prior year, or average ADA of the three most recent fiscal years to determine funded ADA for 2022-23, 2023-24 and 2024-25. In addition, most COVID-19 fiscal relief funding (e.g., GEER, ESSER, In-Person Instruction, Expanded Learning Opportunities Grant) will expire on or before September 30, 2024. As a reminder, ESSER II and GEER II funding expire September 30, 2023.

Declining enrollment protection for school districts will continue to be based on the greater of current year, prior year, or the average of the most recent three prior years' ADA. Charter schools will continue to be funded on current year ADA.