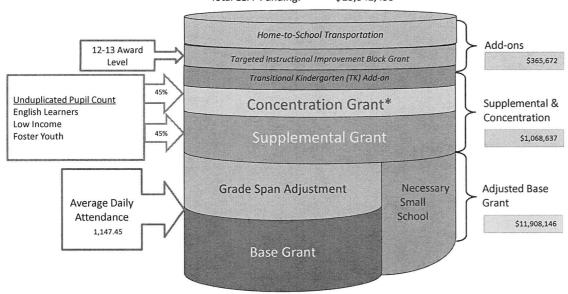

| 6 | Key Assumptions – Multiyear Projections – Continued                                                                                                                                                             | ection – R  | evenue,     |             |
|---|-----------------------------------------------------------------------------------------------------------------------------------------------------------------------------------------------------------------|-------------|-------------|-------------|
|   | Description:                                                                                                                                                                                                    | 2022-23     | 2023-24     | 2024-25     |
|   | Unduplicated Pupils (eligible for Free/Reduced Lunch, English Learners, Foster Youth, estimated):                                                                                                               | 499         | 499         | 499         |
|   | Minimal Proportionality Percentage:                                                                                                                                                                             | 8.97%       | 8.87%       | 8.87%       |
|   | Supplemental Grant Portion, Local Control Funding Formula (LCFF); Estimated:                                                                                                                                    | \$1,068,637 | \$1,103,899 | \$1,103,114 |
|   | California Lottery, unrestricted; per-ADA amount:                                                                                                                                                               | \$170       | \$170       | \$170       |
|   | California Lottery, restricted; per-ADA amount:                                                                                                                                                                 | \$67        | \$67        | \$67        |
|   | Mandate Block Grant, Grades K-8; per-ADA<br>amount:                                                                                                                                                             | \$34.94     | \$37.78     | \$39.12     |
|   | Mandate Block Grant, Grades 9-12; per-ADA amount:                                                                                                                                                               | \$67.31     | \$72.78     | \$75.36     |
|   | Statutory Cost of Living Adjustment (COLA) – for SHUSD, applies to Special Education funding through the SELPA formula, Child Nutrition, and Mandate Block Grant. Does <b>not</b> apply to property tax revenue | 6.56%       | 8.13%       | 3.54%       |

| Planning Factor                  | 2022-23 | 2023-24 | 2024-25 |  |
|----------------------------------|---------|---------|---------|--|
| Cost of Living Adjustment (COLA) |         |         |         |  |
| LCFF COLA                        | 6.56%   | 8.13%   | 3.54%   |  |
| LCFF Investment                  | 6.70%   |         |         |  |
| Grade Span Adjustment            |         |         |         |  |
| TK-3                             | 10.40%  |         |         |  |
| 9-12                             | 2.60%   |         |         |  |
|                                  |         |         |         |  |

| Special Education COLA                                                                            | 6.56%                     | 8.13%                     | 3.54%                     |
|---------------------------------------------------------------------------------------------------|---------------------------|---------------------------|---------------------------|
| Employer Benefit Rates  CalSTRS  CalPERS-Schools  State Unemployment Insurance                    | 19.10%<br>25.37%<br>0.50% | 19.10%<br>27.00%<br>0.50% | 19.10%<br>28.10%<br>0.50% |
| Lottery  Unrestricted per ADA  Proposition 20 per ADA                                             | \$170<br>\$67             | \$170<br>\$67             | \$170<br>\$67             |
| Minimum Wage                                                                                      | \$15.50*                  | \$16.00**                 | \$16.40***                |
| Universal Transitional Kindergarten/ADA<br>LCFF add-on for the 12-to-1 student-to-<br>adult ratio | \$3,042                   | \$3,289                   | \$3,405                   |

| Mandated Block Grant |         |         |         |
|----------------------|---------|---------|---------|
| Districts            |         |         |         |
| K-8 per ADA          | \$34.94 | \$37.78 | \$39.12 |
| 9-12 per ADA         | \$67.31 | \$72.78 | \$75.36 |
| Charters             |         |         |         |
| K-8 per ADA          | \$18.34 | \$19.83 | \$20.53 |
| 9-12 per ADA         | \$50.98 | \$55.12 | \$57.07 |