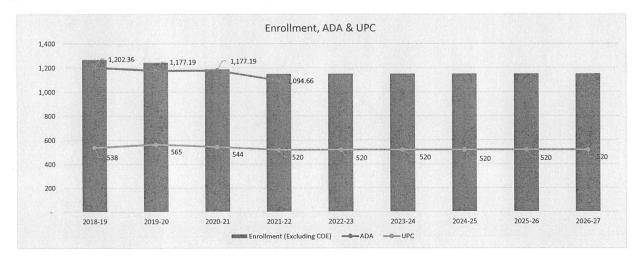

### Key Assumptions - Multiyear Projection - Revenue

| Description:                                                                                                                                         | 2021-22                                   | 2022-23      | 2023-24      |
|------------------------------------------------------------------------------------------------------------------------------------------------------|-------------------------------------------|--------------|--------------|
| Property Taxes/all LCFF sources                                                                                                                      | \$36,576,201                              | \$37,204,747 | \$37,794,262 |
| Property Taxes, percent increase (compared with prior year)                                                                                          | 1.54%                                     | *2.00%       | *2.00%       |
| Adjustments to restricted federal one-time COVID relief (ESSER II/III) funds ("unearned revenue" - booked in the year that spending is anticipated): | See Slide #2<br>for changes<br>to revenue | (\$314,552)  | \$544,870    |
| Adjustments to restricted state one-time COVID relief funds ("fund balance" – carryover allowed):                                                    | compared<br>with 2021-22<br>First Interim | (\$635,115)  | (\$79,804)   |
| Adjustments to local donations (scholarships, Parent-<br>Teacher Group {PTG} and Foundation funds, etc.):                                            | Report                                    | (\$286,155)  | \$0          |
| Enrollment, estimated (note: DOC sunsets 2023-24)                                                                                                    | 1,150                                     | 1,150        | 1,150        |
| / Average Daily Attendance (ADA), estimated:                                                                                                         | 1,094.66                                  | 1,094.66     | 1,094.66     |

## **Key Assumptions –** Multiyear Projection – Revenue, continued...

| Description:                                                                                                                                                     | 2021-22   | 2022-23   | 2023-24   |
|------------------------------------------------------------------------------------------------------------------------------------------------------------------|-----------|-----------|-----------|
| Unduplicated Pupils (eligible for Free/Reduced Lunch, English Learners, Foster Youth):                                                                           | 520       | 520       | 520       |
| Minimal Proportionality Percentage:                                                                                                                              | 9.10%     | 9.09%     | 9.04%     |
| Supplemental Grant Portion, Local Control Funding Formula (LCFF); Estimated:                                                                                     | \$981,205 | \$935,066 | \$959,659 |
| California Lottery, unrestricted; per-ADA amount:                                                                                                                | \$163     | \$163     | \$163     |
| California Lottery, restricted; per-ADA amount:                                                                                                                  | \$65      | \$65      | \$65      |
| Mandate Block Grant, Grades K-8; per-ADA amount:                                                                                                                 | \$32.79   | \$34.54   | \$35.79   |
| / Mandate Block Grant, Grades 9-12; per-ADA amount                                                                                                               | \$63.17   | \$66.54   | \$68.94   |
| Statutory Cost of Living Adjustment (COLA) – for SHUSD, applies to Special Education funding through the SELPA formula, Child Nutrition, and Mandate Block Grant | 1.70%     | 5.33%     | 3.61%     |
|                                                                                                                                                                  |           |           |           |