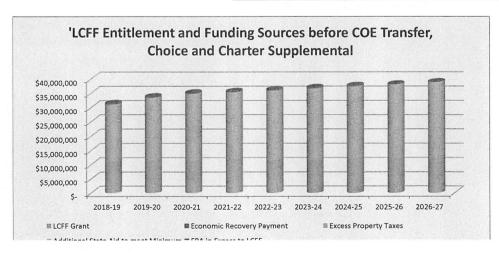

### Key Assumptions - Multiyear Projection - Revenue

| Description:                                                                                                                                         | 2021-22                                   | 2022-23      | 2023-24      |
|------------------------------------------------------------------------------------------------------------------------------------------------------|-------------------------------------------|--------------|--------------|
| Property Taxes/all LCFF sources                                                                                                                      | \$36,576,201                              | \$37,204,747 | \$37,794,262 |
| Property Taxes, percent increase (compared with prior year)                                                                                          | 1.54%                                     | *2.00%       | *2.00%       |
| Adjustments to restricted federal one-time COVID relief (ESSER II/III) funds ("unearned revenue" - booked in the year that spending is anticipated): | See Slide #2<br>for changes<br>to revenue | (\$314,552)  | \$544,870    |
| Adjustments to restricted state one-time COVID relief funds ("fund balance" – carryover allowed):                                                    | compared<br>with 2021-22<br>First Interim | (\$635,115)  | (\$79,804)   |
| Adjustments to local donations (scholarships, Parent-<br>Teacher Group {PTG} and Foundation funds, etc.):                                            | Report                                    | (\$286,155)  | \$0          |
| Enrollment, estimated (note: DOC sunsets 2023-24)                                                                                                    | 1,150                                     | 1,150        | 1,150        |
| / Average Daily Attendance (ADA), estimated:                                                                                                         | 1,094.66                                  | 1,094.66     | 1,094.66     |

\* Property taxes at 2021-22 First Interim were budgeted at 1.00% in 2022-23 and 2023-24. Budgeting at 2.00% in 2022-23 (pending formal support from Business Operations Committee on April 13, 2022) and 2023-24 results in an increase of about \$348,202 in 2022-23 and \$706,850 in 2023-24 compared with First Interim. Budgeting at up to 2.00% beginning next year is supported by Napa County Assessor's Office and Napa County Office of Education