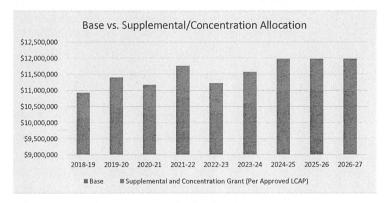

## **Key Assumptions –** Multiyear Projection – Revenue, continued...

| Description:                                                                                                                                                     | 2021-22   | 2022-23   | 2023-24   |
|------------------------------------------------------------------------------------------------------------------------------------------------------------------|-----------|-----------|-----------|
| Unduplicated Pupils (eligible for Free/Reduced Lunch, English Learners, Foster Youth):                                                                           | 520       | 520       | 520       |
| Minimal Proportionality Percentage:                                                                                                                              | 9.10%     | 9.09%     | 9.04%     |
| Supplemental Grant Portion, Local Control Funding Formula (LCFF); Estimated:                                                                                     | \$981,205 | \$935,066 | \$959,659 |
| California Lottery, unrestricted; per-ADA amount:                                                                                                                | \$163     | \$163     | \$163     |
| California Lottery, restricted; per-ADA amount:                                                                                                                  | \$65      | \$65      | \$65      |
| Mandate Block Grant, Grades K-8; per-ADA amount:                                                                                                                 | \$32.79   | \$34.54   | \$35.79   |
| / Mandate Block Grant, Grades 9-12; per-ADA amount                                                                                                               | \$63.17   | \$66.54   | \$68.94   |
| Statutory Cost of Living Adjustment (COLA) – for SHUSD, applies to Special Education funding through the SELPA formula, Child Nutrition, and Mandate Block Grant | 1.70%     | 5.33%     | 3.61%     |
|                                                                                                                                                                  |           |           |           |

The changes to the LCAP address new requirements imposed by AB 130 and AB 167 including carryover calculation requirements and a demonstration of how the additional (65%) concentration grant add-on funding is being used.