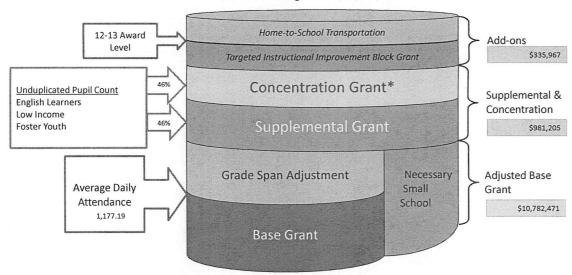

## **Key Assumptions –** Multiyear Projection – Revenue, continued...

| Description:                                                                                                                                                     | 2021-22   | 2022-23   | 2023-24   |
|------------------------------------------------------------------------------------------------------------------------------------------------------------------|-----------|-----------|-----------|
| Unduplicated Pupils (eligible for Free/Reduced Lunch, English Learners, Foster Youth):                                                                           | 520       | 520       | 520       |
| Minimal Proportionality Percentage:                                                                                                                              | 9.10%     | 9.09%     | 9.04%     |
| Supplemental Grant Portion, Local Control Funding Formula (LCFF); Estimated:                                                                                     | \$981,205 | \$935,066 | \$959,659 |
| California Lottery, unrestricted; per-ADA amount:                                                                                                                | \$163     | \$163     | \$163     |
| California Lottery, restricted; per-ADA amount:                                                                                                                  | \$65      | \$65      | \$65      |
| Mandate Block Grant, Grades K-8; per-ADA amount:                                                                                                                 | \$32.79   | \$34.54   | \$35.79   |
| / Mandate Block Grant, Grades 9-12; per-ADA amount                                                                                                               | \$63.17   | \$66.54   | \$68.94   |
| Statutory Cost of Living Adjustment (COLA) – for SHUSD, applies to Special Education funding through the SELPA formula, Child Nutrition, and Mandate Block Grant | 1.70%     | 5.33%     | 3.61%     |
|                                                                                                                                                                  |           |           |           |