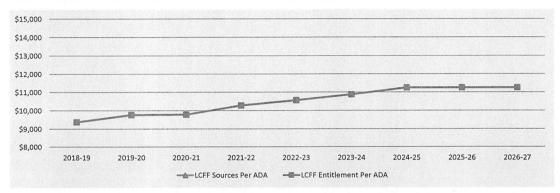

### Key Assumptions - Multiyear Projection - Revenue

| Description:                                                                                                                                         | 2021-22                                   | 2022-23      | 2023-24      |
|------------------------------------------------------------------------------------------------------------------------------------------------------|-------------------------------------------|--------------|--------------|
| Property Taxes/all LCFF sources                                                                                                                      | \$36,576,201                              | \$37,204,747 | \$37,794,262 |
| Property Taxes, percent increase (compared with prior year)                                                                                          | 1.54%                                     | *2.00%       | *2.00%       |
| Adjustments to restricted federal one-time COVID relief (ESSER II/III) funds ("unearned revenue" - booked in the year that spending is anticipated): | See Slide #2<br>for changes<br>to revenue | (\$314,552)  | \$544,870    |
| Adjustments to restricted state one-time COVID relief funds ("fund balance" – carryover allowed):                                                    | compared<br>with 2021-22<br>First Interim | (\$635,115)  | (\$79,804)   |
| Adjustments to local donations (scholarships, Parent-<br>Teacher Group {PTG} and Foundation funds, etc.):                                            | Report                                    | (\$286,155)  | \$0          |
| Enrollment, estimated (note: DOC sunsets 2023-24)                                                                                                    | 1,150                                     | 1,150        | 1,150        |
| / Average Daily Attendance (ADA), estimated:                                                                                                         | 1,094.66                                  | 1,094.66     | 1,094.66     |

Declining enrollment projections due to ongoing demographic trends were exacerbated over the last two years due to the COVID-19 pandemic. Under current law, the LCFF for school districts is funded on the greater of current or prior year ADA. The budget proposes to permanently alter the formula from the greater of current or prior year ADA, to the greater of current year, prior year, or average of three prior years' ADA, whichever is greater, which would allow an extended period of time to adjust budgets for the significant ADA declines most districts have realized. Districts will be funded on the option that provides the highest revenue. Charter schools and county offices of education are not afforded the prior year guarantee and are funded on current year ADA. The budget does not propose providing the declining