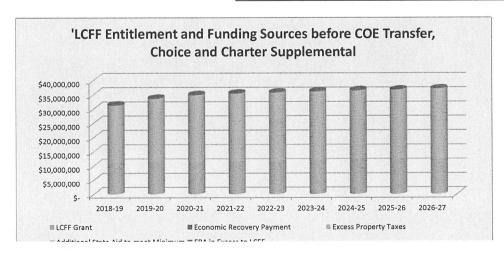

## Assumptions - Multiyear Projection - Revenue

8 2021-22 2022-23 2023-24 Description: Property Taxes/All LCFF Sources \$35,668,523 \$36,016,725 \$36,247,592 Property Taxes, Percent Increase 1.00% 1.54% 1.00% Enrollment, Estimated (note: DOC sunsets 2023-24) 1,150 1,150 1,150 Average Daily Attendance, Estimated: 1,097.10 1,097.10 1,097.10 Unduplicated Pupils (Eligible for Free/Reduced Lunch, 520 520 520 English Learners, Foster Youth): Minimal Proportionality Percentage 9.10% 9.09% 9.04% Supplemental Grant Portion, Local Control Funding \$943,474 \$938,142 \$962,814 Formula (LCFF); Estimated: California Lottery, Unrestricted; per-ADA Amount: \$163 \$163 \$163 California Lottery, Restricted; per-ADA Amount: \$65 \$65 \$65 Mandate Block Grant, Grades K-8; per-ADA Amount: \$32.79 \$33.60 \$34.64 Mandate Block Grant, Grades 9-12; per-ADA Amount \$63.17 \$64.74 \$66.75 Revenue for one-time or short-term scholarships, donations, grants and other restricted funds, e.g.