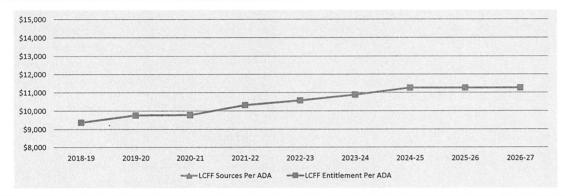

## Assumptions - Multiyear Projection - Revenue

8 2021-22 2022-23 2023-24 Description: Property Taxes/All LCFF Sources \$35,668,523 \$36,016,725 \$36,247,592 Property Taxes, Percent Increase 1.00% 1.54% 1.00% Enrollment, Estimated (note: DOC sunsets 2023-24) 1,150 1,150 1,150 Average Daily Attendance, Estimated: 1,097.10 1,097.10 1,097.10 Unduplicated Pupils (Eligible for Free/Reduced Lunch, 520 520 520 English Learners, Foster Youth): Minimal Proportionality Percentage 9.10% 9.09% 9.04% Supplemental Grant Portion, Local Control Funding \$943,474 \$938,142 \$962,814 Formula (LCFF); Estimated: California Lottery, Unrestricted; per-ADA Amount: \$163 \$163 \$163 California Lottery, Restricted; per-ADA Amount: \$65 \$65 \$65 Mandate Block Grant, Grades K-8; per-ADA Amount: \$32.79 \$33.60 \$34.64 Mandate Block Grant, Grades 9-12; per-ADA Amount \$63.17 \$64.74 \$66.75 Revenue for one-time or short-term scholarships, donations, grants and other restricted funds, e.g.