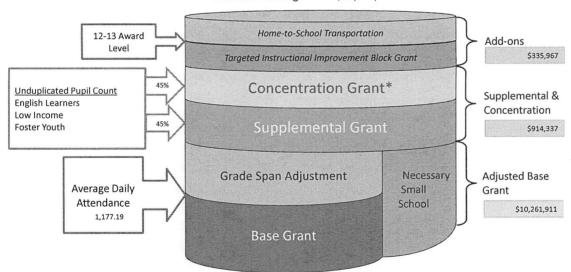

## Assumptions - Multiyear Projection - Revenue

8 2021-22 2022-23 2023-24 Description: Property Taxes/All LCFF Sources \$35,668,523 \$36,016,725 \$36,247,592 Property Taxes, Percent Increase 1.00% 1.54% 1.00% Enrollment, Estimated (note: DOC sunsets 2023-24) 1,150 1,150 1,150 Average Daily Attendance, Estimated: 1,097.10 1,097.10 1,097.10 Unduplicated Pupils (Eligible for Free/Reduced Lunch, 520 520 520 English Learners, Foster Youth): Minimal Proportionality Percentage 9.10% 9.09% 9.04% Supplemental Grant Portion, Local Control Funding \$943,474 \$938,142 \$962,814 Formula (LCFF); Estimated: California Lottery, Unrestricted; per-ADA Amount: \$163 \$163 \$163 California Lottery, Restricted; per-ADA Amount: \$65 \$65 \$65 Mandate Block Grant, Grades K-8; per-ADA Amount: \$32.79 \$33.60 \$34.64 Mandate Block Grant, Grades 9-12; per-ADA Amount \$63.17 \$64.74 \$66.75 Revenue for one-time or short-term scholarships, donations, grants and other restricted funds, e.g.

#### Local Control Funding Formula/Local Control and Accountability Plan

LEAs must ensure compliance with the transitional kindergarten (TK) to grade 3 grade span adjustment requirement. The First Interim reporting period is a good time to monitor class loads and calculate compliance with the average class size of 24 at each school site. If your entity does not have a collectively bargained alternative, it is critically important to ensure you are not in jeopardy of losing this funding. The penalty of noncompliance is \$842 per ADA for all ADA generated in grades TK-3. Charter schools automatically receive this grade span adjustment funding but are not required to meet the enrollment average.

In addition to reviewing the TK-3 grade span compliance, LEAs should review the following areas:

- Verify unduplicated pupil counts
- Begin scheduling stakeholder meetings for input for the subsequent Local Control and Accountability Plan (LCAP)—a new template will be available by November 30 and should be adopted locally by June 30, 2022
- Verify LCFF funding and prior-year receivables and payables if any adjustments were made during an audit
- Update ADA estimates based upon enrollment projections for future years and make adjustments as applicable to LCFF revenues

#### Lottery

The most recent projections from the CDE estimate unrestricted Lottery funding at \$163 per ADA and restricted Lottery funding at \$65 per ADA per annual ADA, multiplied by an enrollment factor of 1.04446. SSC will provide updated figures in our Dartboard with the release of the Governor's Budget in January 2022.