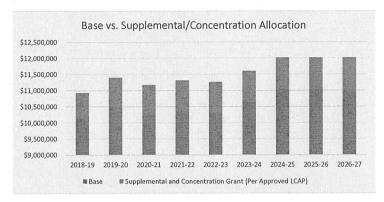

## Assumptions - Multiyear Projection - Revenue

8 2021-22 2022-23 2023-24 Description: Property Taxes/All LCFF Sources \$35,668,523 \$36,016,725 \$36,247,592 Property Taxes, Percent Increase 1.00% 1.54% 1.00% Enrollment, Estimated (note: DOC sunsets 2023-24) 1,150 1,150 1,150 Average Daily Attendance, Estimated: 1,097.10 1,097.10 1,097.10 Unduplicated Pupils (Eligible for Free/Reduced Lunch, 520 520 520 English Learners, Foster Youth): Minimal Proportionality Percentage 9.10% 9.09% 9.04% Supplemental Grant Portion, Local Control Funding \$943,474 \$938,142 \$962,814 Formula (LCFF); Estimated: California Lottery, Unrestricted; per-ADA Amount: \$163 \$163 \$163 California Lottery, Restricted; per-ADA Amount: \$65 \$65 \$65 Mandate Block Grant, Grades K-8; per-ADA Amount: \$32.79 \$33.60 \$34.64 Mandate Block Grant, Grades 9-12; per-ADA Amount \$63.17 \$64.74 \$66.75 Revenue for one-time or short-term scholarships, donations, grants and other restricted funds, e.g.