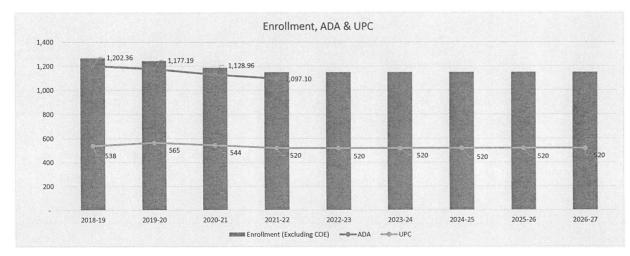

## Assumptions - Multiyear Projection - Revenue

8 2021-22 2022-23 2023-24 Description: Property Taxes/All LCFF Sources \$35,668,523 \$36,016,725 \$36,247,592 Property Taxes, Percent Increase 1.00% 1.54% 1.00% Enrollment, Estimated (note: DOC sunsets 2023-24) 1,150 1,150 1,150 Average Daily Attendance, Estimated: 1,097.10 1,097.10 1,097.10 Unduplicated Pupils (Eligible for Free/Reduced Lunch, 520 520 520 English Learners, Foster Youth): Minimal Proportionality Percentage 9.10% 9.09% 9.04% Supplemental Grant Portion, Local Control Funding \$943,474 \$938,142 \$962,814 Formula (LCFF); Estimated: California Lottery, Unrestricted; per-ADA Amount: \$163 \$163 \$163 California Lottery, Restricted; per-ADA Amount: \$65 \$65 \$65 Mandate Block Grant, Grades K-8; per-ADA Amount: \$32.79 \$33.60 \$34.64 Mandate Block Grant, Grades 9-12; per-ADA Amount \$63.17 \$64.74 \$66.75 Revenue for one-time or short-term scholarships, donations, grants and other restricted funds, e.g.