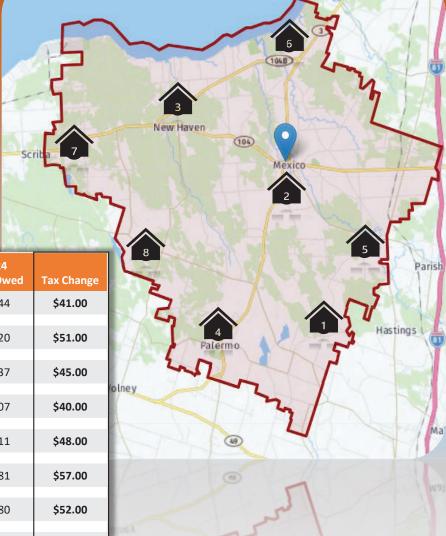

## Tale of the Towns continues...

| Exam | ole 1: | Assessed | Value = | \$100 | ,000 |
|------|--------|----------|---------|-------|------|
|------|--------|----------|---------|-------|------|

| Town      | Assessment | Equal.<br>Rate | Full Value | Tax<br>Rate/1000 | Est. Taxes<br>Owed | 23-24<br>Rate/1000 | 23-24<br>Taxes Owed | Tax Change |
|-----------|------------|----------------|------------|------------------|--------------------|--------------------|---------------------|------------|
| Hastings  | \$100,000  | 0.86           | \$116,279  | \$16.85          | \$1,685            | \$16.44            | \$1,644             | \$41.00    |
| Mexico    | \$100,000  | 0.70           | \$142,857  | \$20.71          | \$2,071            | \$20.20            | \$2,020             | \$51.00    |
| New Haven | \$100,000  | 0.77           | \$129,870  | \$18.82          | \$1,882            | \$18.37            | \$1,837             | \$45.00    |
| Palermo   | \$100,000  | 0.88           | \$113,636  | \$16.47          | \$1,647            | \$16.07            | \$1,607             | \$40.00    |
| Parish    | \$100,000  | 0.74           | \$135,135  | \$19.59          | \$1,959            | \$19.11            | \$1,911             | \$48.00    |
| Richland  | \$100,000  | 0.62           | \$161,290  | \$23.38          | \$2,338            | \$22.81            | \$2,281             | \$57.00    |
| Scriba    | \$100,000  | 0.68           | \$147,059  | \$21.32          | \$2,132            | \$20.80            | \$2,080             | \$52.00    |
| Volney    | \$100,000  | 0.70           | \$142,857  | \$20.71          | \$2,071            | \$20.20            | \$2,020             | \$51.00    |