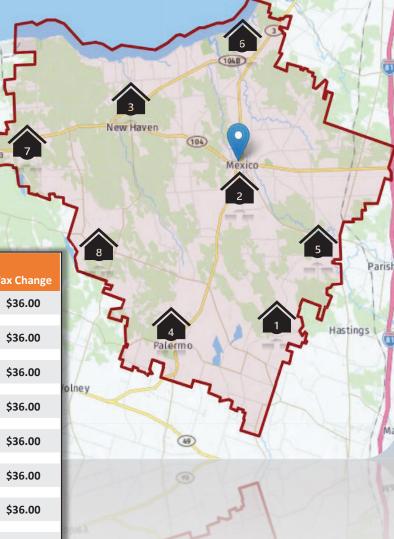

## Tale of the Towns continues...

Example 2: Full Value = \$100,000

| Town      | Assessment | Equal.<br>Rate | Full Value | Tax<br>Rate/1000 | Est. Taxes<br>Owed | 23-24<br>Rate/1000 | 23-24<br>Taxes Owed | Tax Change |
|-----------|------------|----------------|------------|------------------|--------------------|--------------------|---------------------|------------|
| Hastings  | \$86,000   | 0.86           | \$100,000  | \$16.85          | \$1,450            | \$16.44            | \$1,414             | \$36.00    |
| Mexico    | \$70,000   | 0.70           | \$100,000  | \$20.71          | \$1,450            | \$20.20            | \$1,414             | \$36.00    |
| New Haven | \$77,000   | 0.77           | \$100,000  | \$18.82          | \$1,450            | \$18.37            | \$1,414             | \$36.00    |
| Palermo   | \$88,000   | 0.88           | \$100,000  | \$16.47          | \$1,450            | \$16.07            | \$1,414             | \$36.00    |
| Parish    | \$74,000   | 0.74           | \$100,000  | \$19.59          | \$1,450            | \$19.11            | \$1,414             | \$36.00    |
| Richland  | \$62,000   | 0.62           | \$100,000  | \$23.38          | \$1,450            | \$22.81            | \$1,414             | \$36.00    |
| Scriba    | \$68,000   | 0.68           | \$100,000  | \$21.32          | \$1,450            | \$20.80            | \$1,414             | \$36.00    |
| Volney    | \$70,000   | 0.70           | \$100,000  | \$20.71          | \$1,450            | \$20.20            | \$1,414             | \$36.00    |