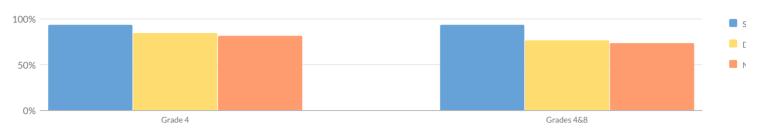

(2020-21)**

Due to the extraordinary circumstances related to the pandemic, approximately 4 out of 10 enrolled students participated in state assessments in 2020-21. Because only 40% of students' results are available, state assessments **are not representative** of the state's student population and the results **should not be compared** statewide or by statewide subgroup or with prior year's results. District and school level performance data, as well as the number and percentage of students who tested and did not test, are available for 2020-21. **However**, depending on the percentage of students that took the tests in a given school or district, the school and district's results **may not be representative** of that school or district's student population.

#### **SUMMARY RESULTS**



|            |       |     |        |    |       |    | Percen | it Profic | ient  |    |        |    |        |           |                  |
|------------|-------|-----|--------|----|-------|----|--------|-----------|-------|----|--------|----|--------|-----------|------------------|
| Grade      | Total | Not | Tested | Te | ested | Le | vel 1  | Le        | vel 2 | Le | evel 3 | Le | evel 4 | Proficien | t (Levels 3 & 4) |
| Grade      | #     | #   | %      | #  | %     | #  | %      | #         | %     | #  | %      | #  | %      | #         | %                |
| Grade 4    | 66    | 19  | 29%    | 47 | 71%   | 2  | 4%     | 1         | 2%    | 15 | 32%    | 29 | 62%    | 44        | 94%              |
| Grades 4&8 | 66    | 19  | 29%    | 47 | 71%   | 2  | 4%     | 1         | 2