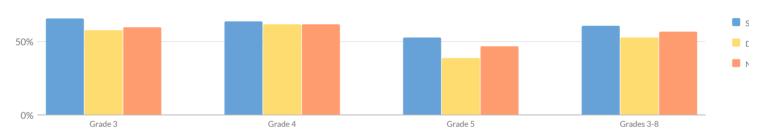

GE ARTS RESULTS (2020-21)**

Due to the extraordinary circumstances related to the pandemic, approximately 4 out of 10 enrolled students participated in state assessments in 2020-21. Because only 40% of students' results are available, state assessments are not representative of the state's student population and the results should not be compared statewide or by statewide subgroup or with prior year's results. District and school level performance data, as well as the number and percentage of students who tested and did not test, are available for 2020-21. However, depending on the percentage of students that took the tests in a given school or district, the school and district's results may not be representative of that school or district's student population.

#### **SUMMARY RESULTS**



#### Percent Proficient

| Grade      | Total | Not | Tested | Tes | ted | Level 1 |     | Level 2 |     | Le | vel 3 | Level 4 |     | Proficient (Levels 3 & 4) |     |
|------------|-------|-----|--------|-----|-----|---------|-----|---------|-----|----|-------|---------|-----|---------------------------|-----|
|            | #     | #   | %      | #   | %   | #       | %   | #       | %   | #  | %     | #       | %   | #                         | %   |
| Grade 3    | 78    | 16  | 21%    | 62  | 79% | 6       | 10% | 15      | 24% | 32 | 52%   | 9       | 15% | 41                        | 66% |
| Grade 4    | 66    | 19  | 29%    | 47  | 71% | 3       | 6%  | 14      | 30% | 12 | 26%   | 18      | 38% | 30                        | 64% |
| Grade 5    | 62    | 9   | 15%    | 53  | 85%