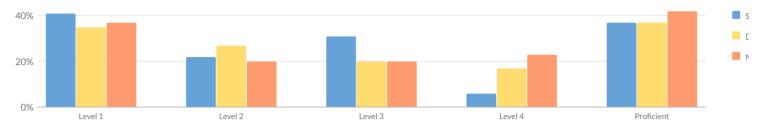

6  | 40% | 4  | 27% | 2 | 13% | 3 | 20% | 5  | 33% |
| Not Economically Disadvantaged   | 46 | 14 | 30%  | 32 | 70%  | 6  | 19% | 15 | 47% | 6 | 19% | 5 | 16% | 11 | 34% |
| Not Migrant                      | 66 | 19 | 29%  | 47 | 71%  | 12 | 26% | 19 | 40% | 8 | 17% | 8 | 17% | 16 | 34% |
| Not Homeless                     | 66 | 19 | 29%  | 47 | 71%  | 12 | 26% | 19 | 40% | 8 | 17% | 8 | 17% | 16 | 34% |
| Not in Foster Care               | 66 | 19 | 29%  | 47 | 71%  | 12 | 26% | 19 | 40% | 8 | 17% | 8 | 17% | 16 | 34% |
| Parent in Armed Forces           | 2  | 0  | 0%   | 2  | 100% | _  | _   | _  | _   | - | _   | _ | _   | -  | _   |
| Parent Not in Armed Forces       | 64 | 19 | 30%  | 45 | 70%  | _  | _   | _  | _   | _ | _   | _ | _   | _  | _   |

#### **GRADE 5 MATH RESULTS**



|                                | 1     |     |        | 1  | Percentag |    |       |    |       |    |       |    |        | l         |                  |
|--------------------------------|-------|-----|--------|----|-----------|----|-------|----|-------|----|-------|----|--------|-----------|------------------|
| Subgroup                       | Total | Not | Tested | Т  | ested     | Le | vel 1 | Le | vel 2 | Le | vel 3 | Le | evel 4 | Proficien | t (Levels 3 & 4) |
| 5455; 54p                      | #     | #   | %      | #  | %         | #  | %     | #  | %     | #  | %     | #  | %      | #         | %                |
| All Students                   | 62    | 13  | 21%    | 49 | 79%       | 20 | 41%   | 11 | 22%   | 15 | 31%   | 3  | 6%     | 18        | 37%              |
| G