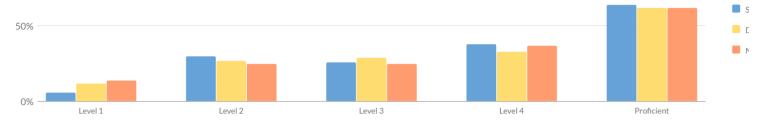

| 71% |
| Not Migrant                                     | 78    | 16  | 21%        | 62 | 79%         | 6 | 10%     | 15 | 24%     | 32 | 52%   | 9       | 15% | 41                        | 66% |
| Not Homeless                                    | 78    | 16  | 21%        | 62 | 79%         | 6 | 10%     | 15 | 24%     | 32 | 52%   | 9       | 15% | 41                        | 66% |
| Not in Foster Care                              | 78    | 16  | 21%        | 62 | 79%         | 6 | 10%     | 15 | 24%     | 32 | 52%   | 9       | 15% | 41                        | 66% |
| Parent Not in Armed Forces                      | 78    | 16  | 21%        | 62 | 79%         | 6 | 10%     | 15 | 24%     | 32 | 52%   | 9       | 15% | 41                        | 66% |

#### **GRADE 4 ELA RESULTS**



|                                  |       |     |        |    | Percentag | e Scorii | ng at Level | s  |        |    |        |    |       |            |                |
|----------------------------------|-------|-----|--------|----|-----------|----------|-------------|----|--------|----|--------|----|-------|------------|----------------|
| Subgroup                         | Total | Not | Tested | Т  | ested     | Le       | evel 1      | Le | evel 2 | Le | evel 3 | Le | vel 4 | Proficient | (Levels 3 & 4) |
| Subgroup                         | #     | #   | %      | #  | %         | #        | %           | #  | %      | #  | %      | #  | %     | #          | %              |
| All Students                     | 66    | 19  | 29%    | 47 | 71%       | 3        | 6%          | 14 |