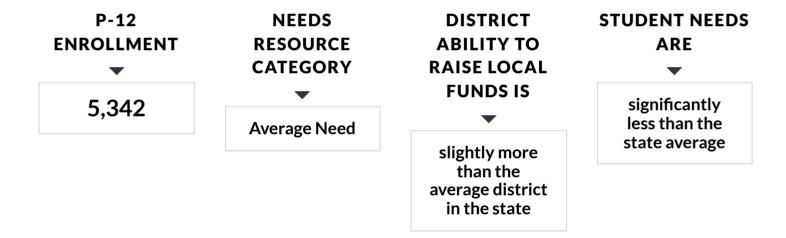

imate, and safety as well as enrollment in preschool programs and accelerated coursework to earn postsecondary credit. For more information, visit the CRDC homepage.

CRDC Data (22.42 megabytes) CRDC Glossary and Guide

> © COPYRIGHT NEW YORK STATE EDUCATION DEPARTMENT, ALL RIGHTS RESERVED. THIS DOCUMENT WAS CREATED ON: APRIL 29, 2022, 10:09 AM EST

### **BALDWINSVILLE CSD**

2020-21 School Year Financial Transparency Report

The tables below display per pupil expenditures for charter schools, traditional public schools, as well as district averages that may be higher or lower than an individual school.

All amounts shown on this report (except exclusions) are per pupil of the entire school or district, unless otherwise noted.

| Business Rules

# **Economic and Student Characteristics**



### **Student Demographics**

| Enrollment                 | BALDWINSVILLE CSD |  |  |
|----------------------------|-------------------|--|--|
| All Students               | 5,342             |  |  |
| Economically Disadvantaged | 28%               |  |  |
| Students with Disabilities | 15%               |  |  |
| English Language Learners  | 1%                |  |  |
| >> Race/Ethnicity          | 77                |  |  |

| Staffing Profile                                 | BALDWINSVILLE CSD |
|--------------------------------------------------|-------------------|
| Student-to-Teacher Ratio                         | 15                |
| Teachers with Fewer than 4 years of Experience % | 5%                |
| Teachers with 4-20 Years of Experience %         | 58%               |
| T