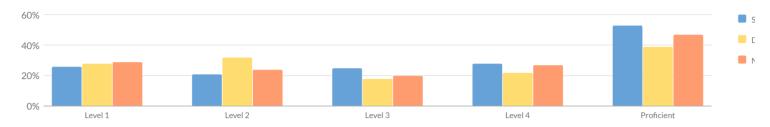

| 14 | 30%    | 12 | 26%    | 18 | 38%   | 30         | 64%            |
| Not Homeless                     | 66    | 19  | 29%    | 47 | 71%       | 3        | 6%          | 14 | 30%    | 12 | 26%    | 18 | 38%   | 30         | 64%            |
| Not in Foster Care               | 66    | 19  | 29%    | 47 | 71%       | 3        | 6%          | 14 | 30%    | 12 | 26%    | 18 | 38%   | 30         | 64%            |
| Parent in Armed Forces           | 2     | 0   | 0%     | 2  | 100%      | -        | _           | _  | _      | _  | _      | _  | _     | _          | _              |
| Parent Not in Armed Forces       | 64    | 19  | 30%    | 45 | 70%       | _        | _           | _  | _      | -  | _      | _  | _     | _          | _              |

#### **GRADE 5 ELA RESULTS**



|                                |       | ı  |          |    | Percenta | ige Scori | ing at Leve | ls |       |    |       |    |       |           |                  |
|--------------------------------|-------|----|----------|----|----------|-----------|-------------|----|-------|----|-------|----|-------|-----------|------------------|
| Subgroup                       | Total | No | t Tested | T  | ested    | Le        | vel 1       | Le | vel 2 | Le | vel 3 | Le | vel 4 | Proficien | t (Levels 3 & 4) |
| Subgroup                       | #     | #  | %        | #  | %        | #         | %           | #  | %     | #  | %     | #  | %     | #         | %                |
| All Students                   | 62    | 9  | 15%      | 53 | 85%      | 14        | 26%         | 11 | 21%   |