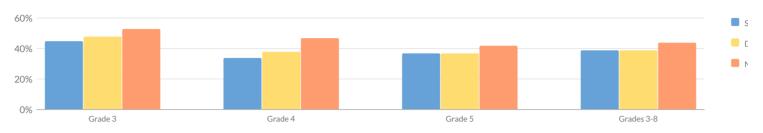

(2020-21)**

Due to the extraordinary circumstances related to the pandemic, approximately 4 out of 10 enrolled students participated in state assessments in 2020-21. Because only 40% of students' results are available, state assessments **are not representative** of the state's student population and the results **should not be compared** statewide or by statewide subgroup or with prior year's results. District and school level performance data, as well as the number and percentage of students who tested and did not test, are available for 2020-21. **However**, depending on the percentage of students that took the tests in a given school or district, the school and district's results **may not be representative** of that school or district's student population.

#### **SUMMARY RESULTS**



| Grade      | Total | Not | Tested | Tes | ted | Le | vel 1 | Le | vel 2 | Le | vel 3 | Level | 4 & Above | Proficient (I | Levels 3 & Above) |
|------------|-------|-----|--------|-----|-----|----|-------|----|-------|----|-------|-------|-----------|---------------|-------------------|
| Grade      | #     | #   | %      | #   | %   | #  | %     | #  | %     | #  | %     | #     | %         | #             | %                 |
| Grade 3    | 79    | 19  | 24%    | 60  | 76% | 14 | 23%   | 19 | 32%   | 21 | 35%   | 6     | 10%       | 27            | 45%               |
| Grade 4    | 66    | 19  | 29%    | 47  | 71% | 12 | 26%   | 19 | 40%   | 8  | 17%   | 8     | 17%       | 16            | 34%               |
| Grade 5    | 62    | 13  | 21%    | 49  | 79% | 20 | 41%   | 11 | 22%