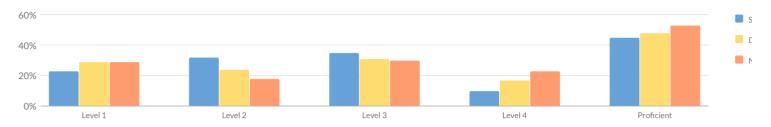

26%   | 19 | 40%   | 8  | 17%   | 8     | 17%       | 16            | 34%               |
| Grade 5    | 62    | 13  | 21%    | 49  | 79% | 20 | 41%   | 11 | 22%   | 15 | 31%   | 3     | 6%        | 18            | 37%               |
| Grades 3-8 | 207   | 51  | 25%    | 156 | 75% | 46 | 29%   | 49 | 31%   | 44 | 28%   | 17    | 11%       | 61            | 39%               |

See report card Glossary and Guide for criteria used to include students in this table.

Advanced grade 7 and 8 students who take a Regents math test in lieu of the grade 7 and/or 8 math test are reported in the Regents 7 and Regents 8 rows. Combined 7 and Combined 8 are students who took either the grade 7 or 8 math test or a Regents math test in lieu of the grade 7 or 8 math test.

#### **GRADE 3 MATH RESULTS**



|                                                 |       |     |        | Percent | age Scoring | रु at Leve | els   |    |       |    |       |    |        |            |                |
|-------------------------------------------------|-------|-----|--------|---------|-------------|------------|-------|----|-------|----|-------|----|--------|------------|----------------|
| Cultura                                         | Total | Not | Tested | Te      | ested       | Le         | vel 1 | Le | vel 2 | Le | vel 3 | Le | evel 4 | Proficient | (Levels 3 & 4) |
| Subgroup                                        | #     | #   | %      | #       | %           | #          | %     | #  | %     | #  | %     | #  | %      | #          | %              |
| All Students