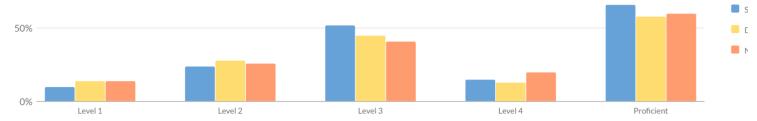

--|-----|---------------------------|-----|
|            | #     | #   | %      | #   | %   | #       | %   | #       | %   | #  | %     | #       | %   | #                         | %   |
| Grade 3    | 78    | 16  | 21%    | 62  | 79% | 6       | 10% | 15      | 24% | 32 | 52%   | 9       | 15% | 41                        | 66% |
| Grade 4    | 66    | 19  | 29%    | 47  | 71% | 3       | 6%  | 14      | 30% | 12 | 26%   | 18      | 38% | 30                        | 64% |
| Grade 5    | 62    | 9   | 15%    | 53  | 85% | 14      | 26% | 11      | 21% | 13 | 25%   | 15      | 28% | 28                        | 53% |
| Grades 3-8 | 206   | 44  | 21%    | 162 | 79% | 23      | 14% | 40      | 25% | 57 | 35%   | 42      | 26% | 99                        | 61% |

#### **GRADE 3 ELA RESULTS**



|                                                 |       |     |            |    | age Scoring |   |         |    |         | ı  |       | ı       |     |                           |     |
|-------------------------------------------------|-------|-----|------------|----|-------------|---|---------|----|---------|----|-------|---------|-----|---------------------------|-----|
| Subgroup                                        | Total | Not | Not Tested |    | Tested      |   | Level 1 |    | Level 2 |    | vel 3 | Level 4 |     | Proficient (Levels 3 & 4) |     |
|                                                 | #     | #   | %          | #  | %           | # | %       | #  | %       | #  | %     | #       | %   | #                         | %   |
| All Students