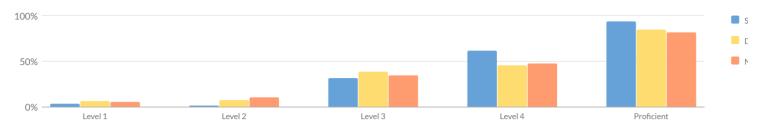

ested | Te | ested | Le | vel 1  | Le        | vel 2 | Le | evel 3 | Le | evel 4 | Proficien | t (Levels 3 & 4) |
| Grade      | #     | #   | %      | #  | %     | #  | %      | #         | %     | #  | %      | #  | %      | #         | %                |
| Grade 4    | 66    | 19  | 29%    | 47 | 71%   | 2  | 4%     | 1         | 2%    | 15 | 32%    | 29 | 62%    | 44        | 94%              |
| Grades 4&8 | 66    | 19  | 29%    | 47 | 71%   | 2  | 4%     | 1         | 2%    | 15 | 32%    | 29 | 62%    | 44        | 94%              |

See report card Glossary and Guide for criteria used to include students in this table.

Advanced grade 8 students who take a Regents science test in lieu of the grade 8 science test are reported in the Regents 8 row.

#### **GRADE 4 SCIENCE RESULTS**



| #  | t Tested<br>%                   |                                                                           | ested                                                                                                                                                                                 | Le                                                                                                                                                                                                                                                     | evel 1