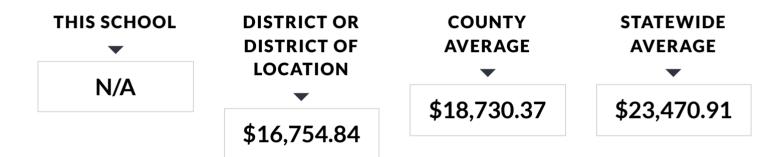

-------------|--|--|
| All Students               | 5,342             |  |  |
| Economically Disadvantaged | 28%               |  |  |
| Students with Disabilities | 15%               |  |  |
| English Language Learners  | 1%                |  |  |
| >> Race/Ethnicity          | 77                |  |  |

| Staffing Profile                                 | BALDWINSVILLE CSD |
|--------------------------------------------------|-------------------|
| Student-to-Teacher Ratio                         | 15                |
| Teachers with Fewer than 4 years of Experience % | 5%                |
| Teachers with 4-20 Years of Experience %         | 58%               |
| Teachers with 21+ Years of Experience %          | 37%               |

# Comparison: How do per pupil expenditures compare?



### Report View One: How Much is Being Spent on Instruction and Administration?

For traditional school districts, school level data (entries A through D) represent the average per pupil school level expenditures for all schools in the district. For charter schools, these entries reflect school level expenditures for the particular charter school only. Entries E through H reflect central expenditures.

Total spending (entry I) represents all non-excluded per pupil expenditures. For traditional school districts, this represents the average per pupil expenditures of all schools in the district. For charter schools, this represents per pupil school level expenditures.

| Report View One Per Pupil Expenditure Categories | BALDWINSVILLE CSD |
|-------------------------------------------------