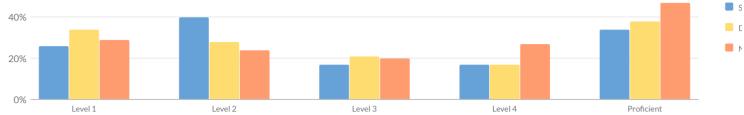

|
| Not Homeless                                    | 79    | 19  | 24%    | 60      | 76%         | 14         | 23%   | 19 | 32%   | 21 | 35%   | 6  | 10%    | 27         | 45%            |
| Not in Foster Care                              | 79    | 19  | 24%    | 60      | 76%         | 14         | 23%   | 19 | 32%   | 21 | 35%   | 6  | 10%    | 27         | 45%            |
| Parent Not in Armed Forces                      | 79    | 19  | 24%    | 60      | 76%         | 14         | 23%   | 19 | 32%   | 21 | 35%   | 6  | 10%    | 27         | 45%            |
|                                                 |       |     |        |         |             |            |       |    |       |    |       |    |        |            |                |

#### **GRADE 4 MATH RESULTS**



|                                  |       |     |        |    | Percentage | Scoring | at Levels |    |       |    |        |    |        |            |                |
|----------------------------------|-------|-----|--------|----|------------|---------|-----------|----|-------|----|--------|----|--------|------------|----------------|
| Subgroup                         | Total | Not | Tested | Te | ested      | Le      | vel 1     | Le | vel 2 | Le | evel 3 | Le | evel 4 | Proficient | (Levels 3 & 4) |
| Subgroup                         | #     | #   | %      | #  | %          | #       | %         | #  | %     | #  | %      | #  | %      | #          | %              |
| All Students                     | 66    | 19  | 29%    | 47 | 71%        | 12      | 26%       | 19 | 40%   | 8