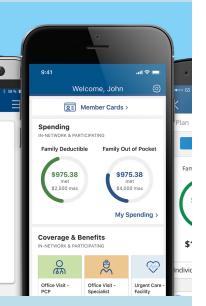

Estimate Medical Costs

Research and get a personalized estimate of outof-pocket medical costs for over 1,600 treatments and over 400 procedures.\* DOWNLOAD THE EXCELLUS BCBS APP.

Take your health plan with you for on-the-go access 24/7.

View your member card.

Track deductibles and out-of-pocket spending.

Find a provider or medical facility.

Access your benefits and claims information.

Visit ExcellusBCBS.com to register today.

## Log in to more features, tools, and resources online.

View a Summary of Benefits and Coverage

Find a Doctor or Dentist

Track Deductible and Out-of-Pocket Spending

Submit and View Claims

Medical Costs\*

View Online Member Cards