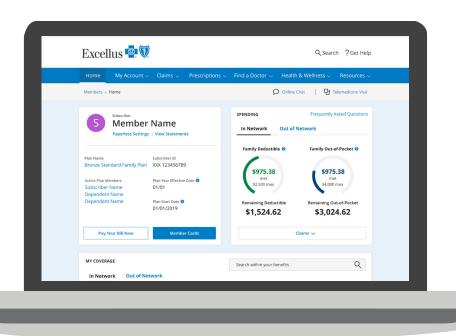

My Account

Create an online account to access your member card, view a summary of benefits and coverage, claims, go paperless, and more.

Find a Doctor/Dentist

Easily find access to care locally, nationally, and globally.

3 Spending

Gives a breakdown of your health spending.

Coverage & Benefits

Shows a summary of your plan details.

Claims

Allows you to submit and view claims.

6 Get Rewards

Provides quick access to spending and rewards programs.

View your member card.

Track deductibles and out-of-pocket spending.

Find a provider or medical facility.

Access your benefits and claims information.

Visit ExcellusBCBS.com to register today.