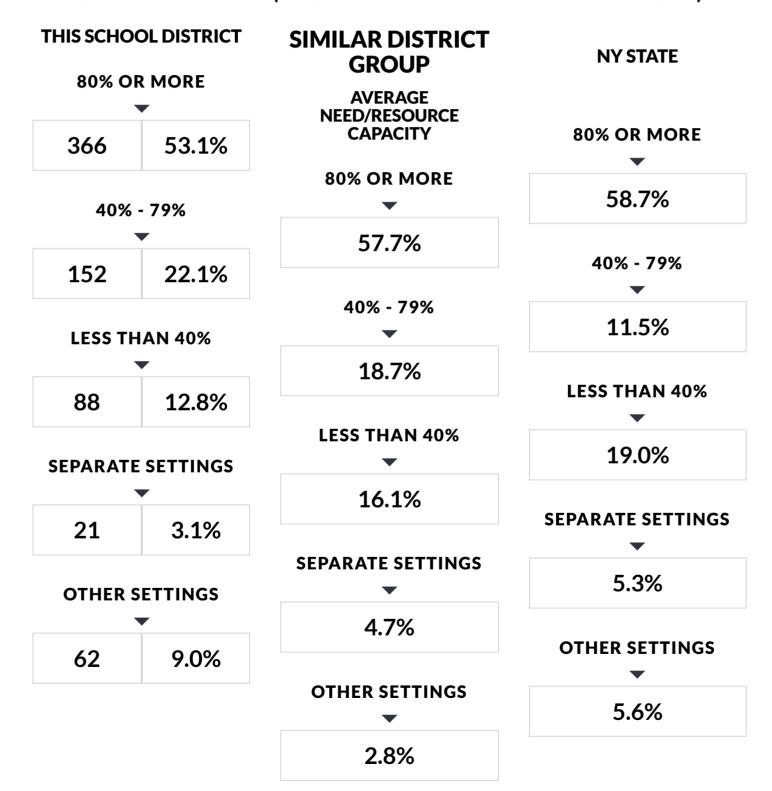

## STUDENT PLACEMENT (PERCENT OF TIME INSIDE REGULAR CLASSROOM)

The source data for the statistics in this table were reported through the Student Information Repository System (SIRS) and verified in Verification Report 5. The counts are numbers of students reported in the least restrictive environment categories for school-age programs (ages 6-21) on BEDS Day, which is the first Wednesday of the reporting year. The percentages represent the amount of time students with disabilities are in general-education classrooms, regardless of the amount and cost of special-education services they receive. Rounding of percentage values may cause them to sum to a number slightly different from 100%.