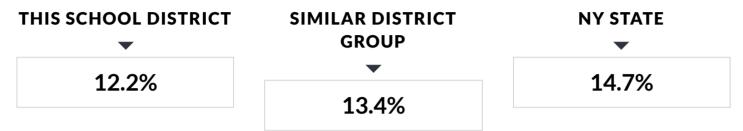

## SCHOOL-AGE STUDENTS WITH DISABILITIES CLASSIFICATION RATE

This rate is a ratio of the count of school-age students with disabilities (ages 4-21) to the total enrollment of all school-age students in the school district, including students who are parentally placed in nonpublic schools located in the school district. The numerator includes all school-age students for whom a district has Committee on Special Education (CSE) responsibility to ensure the provision of special-education services. The denominator includes all school-age students who reside in the district. In the case of parentally placed students in nonpublic schools, it includes the number of students who attend the nonpublic schools located in the school district. Source data are drawn from the SIRS and from the Basic Education Data System (BEDS).