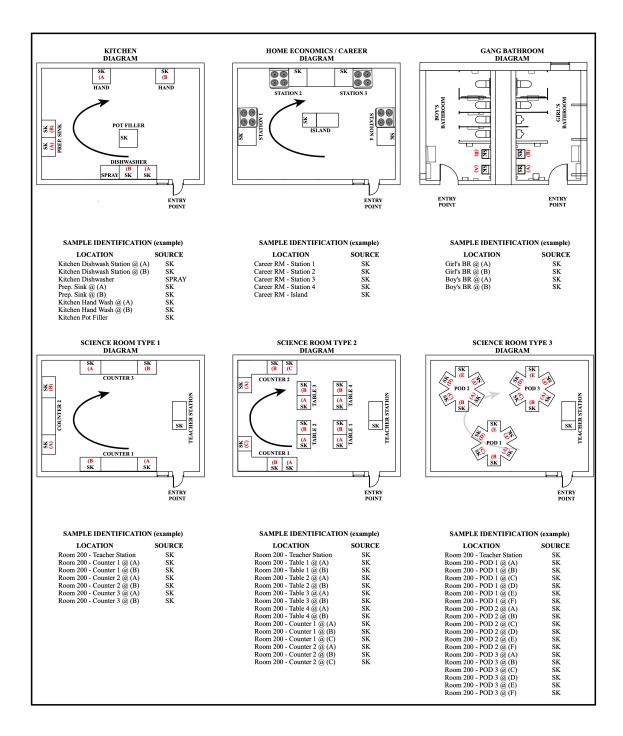

# Fixture Type Codes

# Source Designations

| IM                   | Bottle Filler<br>Hose Bib<br>Ice Machine<br>Other Source<br>Pot Filler  | App<br>N/A                               | Applicable<br>Non-applicable                                                                                                                                                                                   |
|----------------------|-------------------------------------------------------------------------|------------------------------------------|----------------------------------------------------------------------------------------------------------------------------------------------------------------------------------------------------------------|
| SK<br>SL             | Sink<br>Supply Line                                                     | Remediatio                               | n Type Codes                                                                                                                                                                                                   |
| SP<br>SPY<br>SS<br>V | Spigot<br>Spray<br>Slop Sink<br>Valve<br>Water Cooler<br>Water Fountain | FR<br>FRSLV<br>FRSLVPA<br>SIGN<br>CAPPED | Fixture Replacement<br>Fixture, supply line or valve replacement<br>Fixture, supply line or valve replacement<br>plumbing assessment<br>Non-potable water sign posted<br>Supply line capped or fixture removed |

# **Sampling Location Schematics**