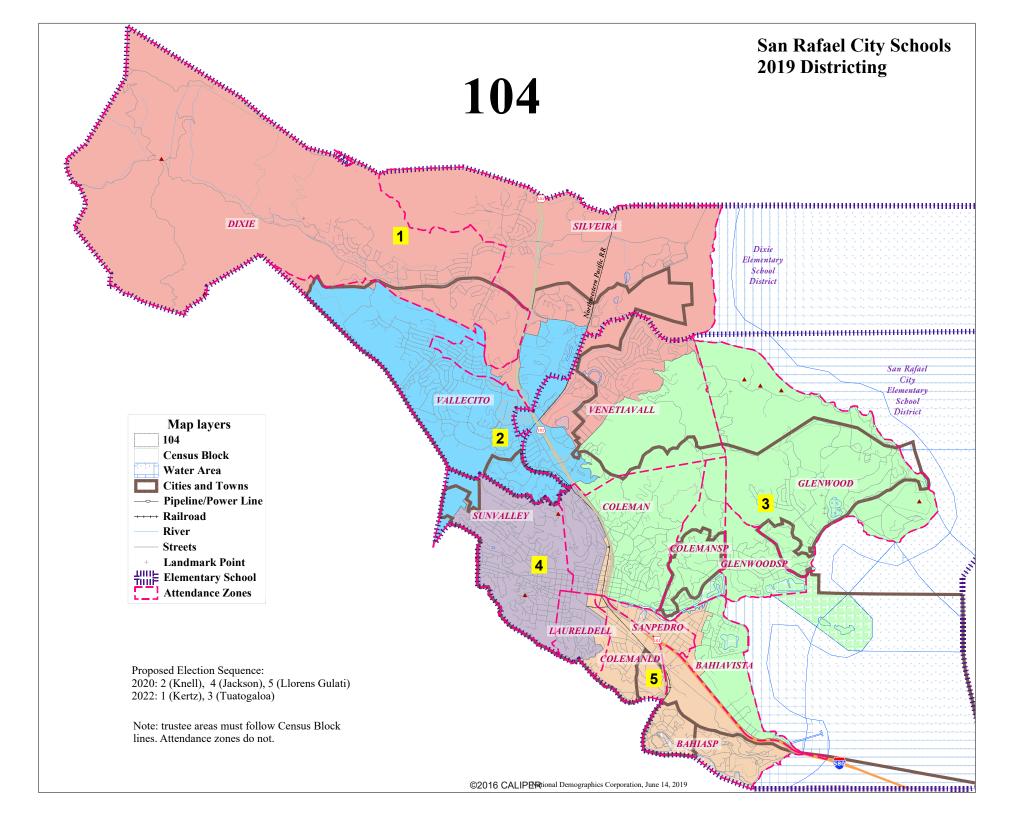

| Ideal         Total Pop         13,620         14,600         14,239         14,579         14,261         71,29           14,260         Deviation from ideal         -640         340         -21         319         1         98           We Deviation         4.49%         2.38%         -0.15%         2.24%         0.01%         6.87           Ye Deviation         4.49%         2.38%         -0.15%         2.24%         0.01%         6.87           Ye Deviation         4.49%         7.0%         73%         71%         21%         6.27%           Ye NH White         76%         70%         73%         71%         21%         6.97%           Gitzen Voting Age Pop         Total         11,17         11,083         10,122         10.828         4.990         48,24           Ye A sian/PacI