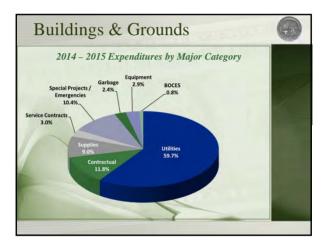

| Duna                             | ings              | & Gr                 | ound        | 15                                                                                | 0 |
|----------------------------------|-------------------|----------------------|-------------|-----------------------------------------------------------------------------------|---|
| 2014 - 20                        | 15 Expen          | ditures by           | Major       | Category                                                                          |   |
| Category                         | 2013-14<br>Budget | 2014- 15<br>Proposed | %<br>Change | Notes                                                                             |   |
| Utilities                        | \$1,221,000       | \$1,227,500          | 0.53%       | Estimated increase utility costs                                                  |   |
| Contractual                      | \$240,700         | \$240,300            | 17%         | Fence and parking lot repairs,<br>electrical and plumbing service                 |   |
| Supplies                         | \$179,700         | \$185,500            | 3.23%       | Cleaning supplies, classroom paint,<br>vehicle fuel, HVAC filters, uniforms       |   |
| Service Contracts                | \$58,300          | \$60,860             | 4.39%       | Pest control, HVAC service, drain<br>maintenance, equipment service               |   |
| Special Projects/<br>Emergencies | \$90,000          | \$213,600            | 137.33%     | Budget for unforeseen and special<br>needs and security upgrades<br>district-wide |   |
| Garbage Removal                  | \$50,000          | \$50,000             | 0.0%        | Garbage cost are estimated to remain stable                                       |   |
| Equipment                        | \$60,000          | \$60,270             | 0.45%       | Cafeteria tables, cameras, buildings<br>and grounds equipment                     |   |
| BOCES                            | \$17,000          | \$17,300             | 1.76%       | BOCES health & safety                                                             |   |
| Total                            | \$1,916,700       | \$2,055,330          | 7.23%       |                                                                                   |   |