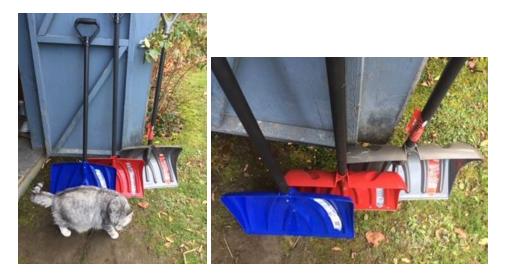

Get ready for winter! We are selling sturdy, durable snow shovels to benefit Nature's Classroom 2020!

Kitty is excluded from sale...!!!

| Style   | Color | Weight                               | Price |
|---------|-------|--------------------------------------|-------|
| Style 1 | Blue  | lightweight                          | \$5   |
| Style 2 | Red   | medium weight, galvanized wear strip | \$6   |
| Style 3 | Grey  | heavy duty, galvanized wear strip    | \$8   |