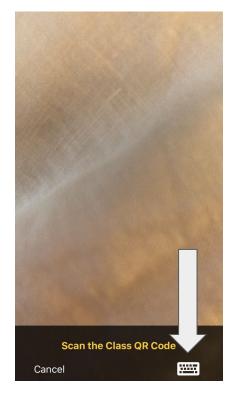

## After downloading the Artsonia app, follow these instructions for posting your artwork.

1. Once your app has downloaded, click Students.

Network Test App Version 6.0.1 - Build 806 2. Your camera will open. Click the keyboard icon at the bottom right.