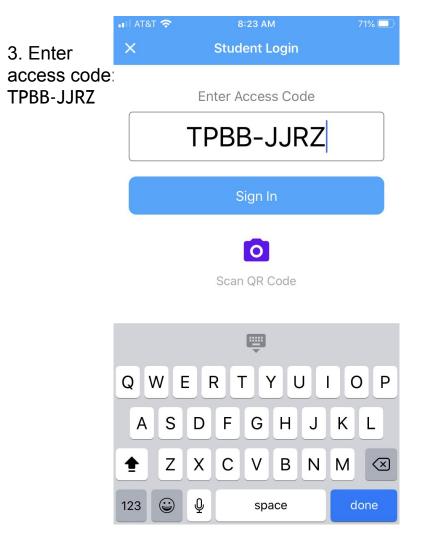

## After downloading the Artsonia app, follow these instructions for posting your artwork.

1. Once your app has downloaded, click Students.

Network Test App Version 6.0.1 - Build 806 2. Your camera will open. Click the keyboard icon at the bottom right.