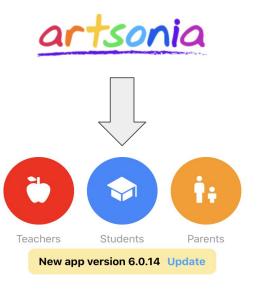

## After downloading the Artsonia app, follow these instructions for posting your artwork.

1. Once your app has downloaded, click Students.

Network Test App Version 6.0.1 - Build 806 2. Your camera will open. Click the keyboard icon at the bottom right.