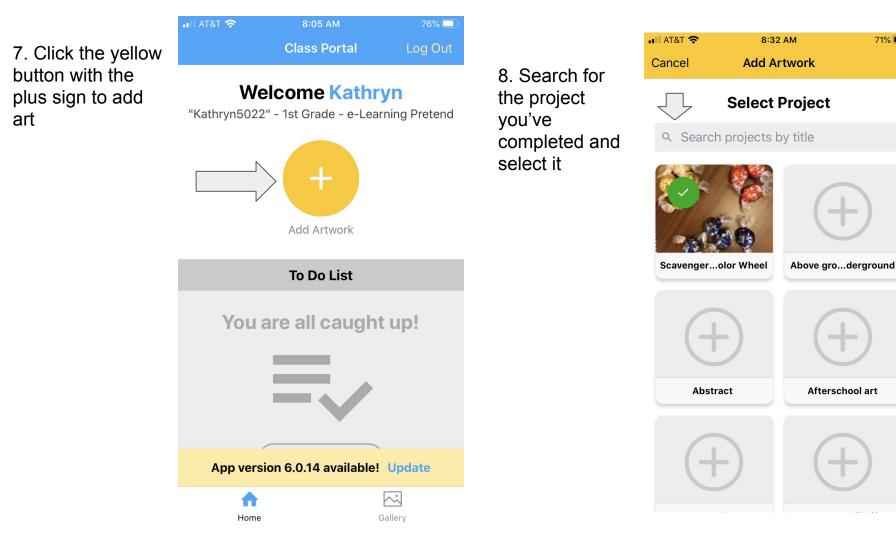

## After downloading the Artsonia app, follow these instructions for posting your artwork.

1. Once your app has downloaded, click Students.

Network Test App Version 6.0.1 - Build 806 2. Your camera will open. Click the keyboard icon at the bottom right.