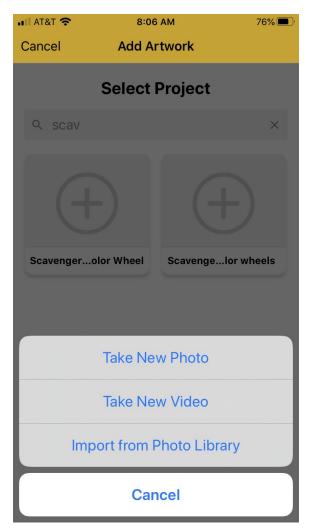

## Which is your class?

My class is not listed

71% 🔳

9. Options for choosing image will pop up. If you've already taken a picture of finished work, click "Import from Photo Library"

10. Select your photo, and use the crop tool if needed. When done, click "Next" in the top right corner