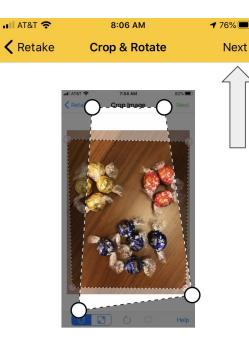

## Which is your class?

My class is not listed

71% 🔳

9. Options for choosing image will pop up. If you've already taken a picture of finished work, click "Import from Photo Library"

10. Select your photo, and use the crop tool if needed. When done, click "Next" in the top right corner