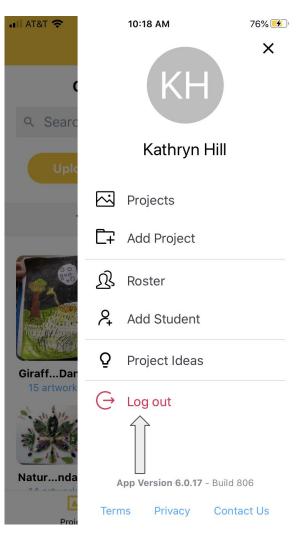

13. Your artwork is submitted and is ready for approval!

Chocol...Wheel 1st Grade

14. To upload to a sibling's account, click upper right-hand corner to log out.