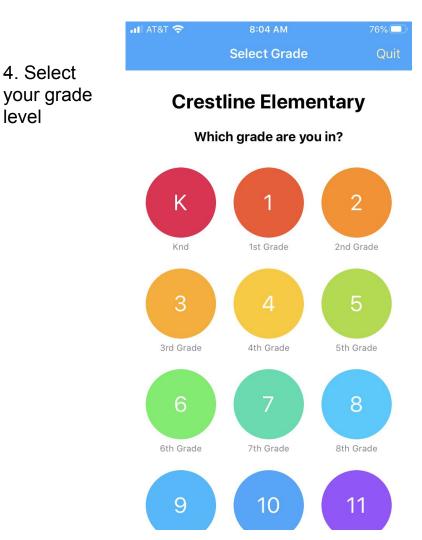

5. Select your classroom teacher's name

6. Next, select your name from the class list

## Which is your class?

My class is not listed

71% 🔳

9. Options for choosing image will pop up. If you've already taken a picture of finished work, click "Import from Photo Library"

10. Select your photo, and use the crop tool if needed. When done, click "Next" in the top right corner