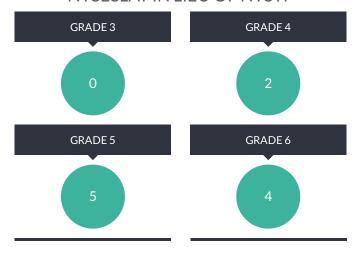

| 53%        | 6   | 11%     | 19 | 36%     | 26 | 49%   | 2       | 4% |
| NOTMIGRANT                             | 76           | 49%        | 10  | 13%     | 29 | 38%     | 34 | 45%   | 3       | 4% |

#### GRADE 8 STUDENTS TAKING A REGENTS SCIENCE TEST

Accelerated grade 8 students who take a Regents science test in lieu of the New York State Grade 8 Science Test.

| GROUP       | TOTAL TESTED | TED PROFICIENT |   | LEVEL 1 |   | LEVEL 2 |    | LEVEL 3 |    | EL 4 |
|-------------|--------------|----------------|---|---------|---|---------|----|---------|----|------|
| ALLSTUDENTS | 56           | 100%           | 0 | 0%      | 0 | 0%      | 25 | 45%     | 31 | 55%  |

#### RECENTLY ARRIVED LEP STUDENTS (2014 - 15)

#### RECENTLY ARRIVED LEP STUDENTS TAKING NYSESLAT IN LIEU OF NYSTP



# RECENTLY ARRIVED LEP STUDENTS NOT TESTED ON THE ELA NYSTP





STATEWIDE RESULTS ON THE NATIONAL ASSESSMENT OF EDUCATIONAL PROGRESS: NAEP (2014 - 15)

GRADE: 4
READING

| GROUP                      | BELOW BASIC | BASIC | PROFICIENT | ADVANCED | PARTICIPATION RATE |
|----------------------------|-------------|-------|------------|----------|--------------------|
| ALLSTUDENTS                | 32%         | 32%   | 27%        | 9%       |                    |
| AMERICAN INDIAN OR ALASK   | *%          | *%    | *%         | *%       |                    |
| ASIAN OR NATIVE HAWAIIAN   | 20%         | 30%   | 33%        | 17%      |                    |
| BLACK OR AFRICAN AMERICA   | 48%         | 34%   | 15%        | 3%       |                    |
| HISPANIC OR LATINO         | 44%