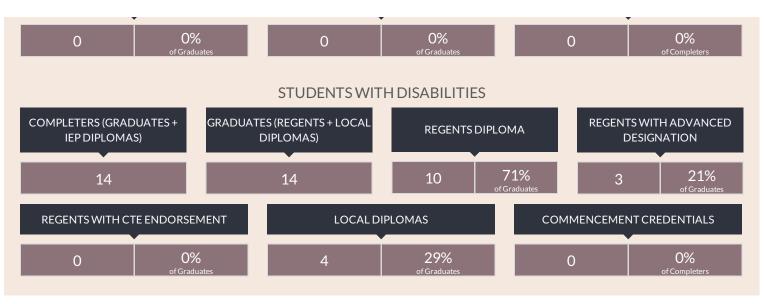

| 1,456,739<br>5,128,361      | 950,000<br>4,400,000              | .?                       |  |  |  |  |  |

## **APPENDIX E**

Fiscal Accountability Summary













## **APPENDIX F**

**School Report Card** 

MINEOLA UFSD ENROLLMENT (2014 - 15)

K-12 Enrollment: 2,671

## **ENROLLMENT BY GENDER**







## **OTHER GROUPS**

| ENGLISH LANGU | JAGE LEARNERS | STUDENTS WIT | TH DISABILITIES | ECONOMICALLY | DISADVANTAGED |
|---------------|---------------|--------------|-----------------|--------------|---------------|
| 249           | 9%            | 382          | 14%             | 735          | 28%           |









## HIGH SCHOOL NON-COMPLETERS (2014 - 15)

## **ALL STUDENTS**



## POST-GRADUATION PLANS OF COMPLETERS (2014 - 15)

### **ALL STUDENTS**





## **GRADE 3 ENGLISH LANGUAGE ARTS**



MEAN SCORE: 295

| GROUP                                  | TOTAL TESTED | PROFICIENT | LEV | 'EL 1 | LEV | EL 2 | LEV | 'EL 3 | LEV | /EL 4 |
|----------------------------------------|--------------|------------|-----|-------|-----|------|-----|-------|-----|-------|
| ALLSTUDENTS                            | 192          | 29%        | 75  | 39%   | 62  | 32%  | 52  | 27%   | 3   | 2%    |
| GENERAL EDUCATION                      | 164          | 33%        | 54  | 33%   | 56  | 34%  | 51  | 31%   | 3   | 2%    |
| STUDENTS WITH DISABILITIES             | 28           | 4%         | 21  | 75%   | 6   | 21