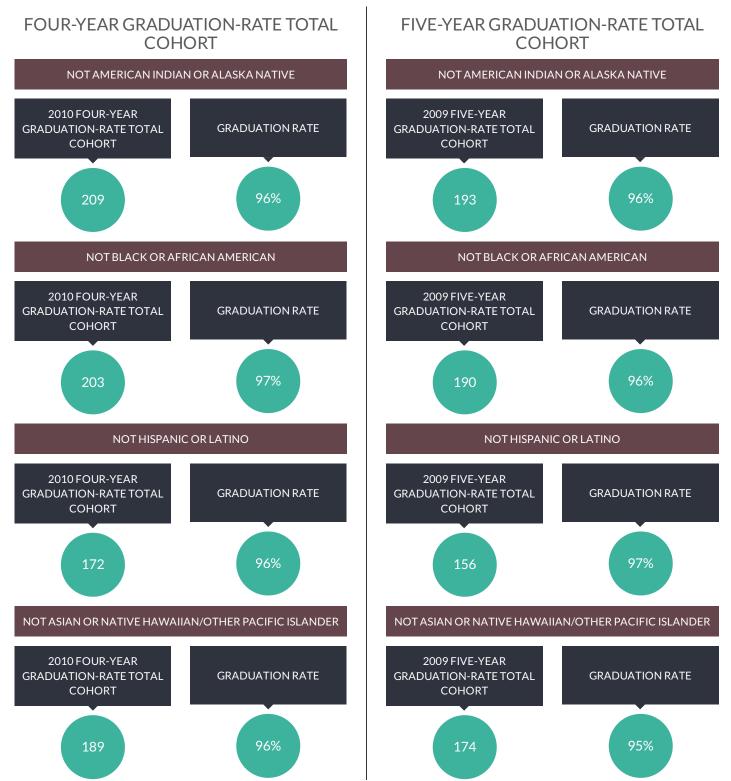

Harbor Target data are suppressed.

#### UNWEIGHTED COMBINED ELA AND MATH PIS





#### OVERALL GRADUATION RATE FOR ACCOUNTABILITY

### ALL ACCOUNTABILITY GROUPS MADE AYP: YES





#### FOUR-YEAR GRADUATION-RATE TOTAL COHORT FOR ACCOUNTABILITY







<sup>†</sup> Includes former students with disabilities because the number of students with disabilities in the current year is equal to or greater than 30.

#### FIVE-YEAR GRADUATION-RATE TOTAL COHORT FOR ACCOUNTABILITY









 $YES\ Graduation\ rate\ is\ equal\ to\ or\ greater\ than\ the\ State\ Standard\ or\ the\ group's\ Progress\ Target.$ 

NO Graduation rate is less than the State Standard and the group's Progress Target.

— There were fewer than 30 students in the cohort.

#### GRADUATION RATES FOR NON-AYP GROUPS FOR ACCOUNTABILITY







Graduation Rates for Regents with Advanced Designation and CTE Endorsement for Accountability

 $Percentage \ of \ 2010 \ Graduation-Rate \ Total \ Cohort \ members \ who \ graduated \ as \ of \ August \ 31,2014 \ with:$ 



© COPYRIGHT NEW YORK STATE EDUCATION DEPARTMENT, ALL RIGHTS RESERVED.