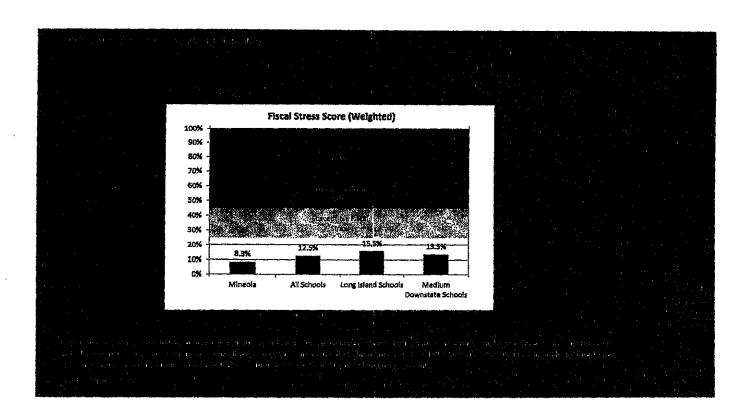

| 1,456,739<br>5,128,361      | 950,000<br>4,400,000              | .?                       |  |  |  |  |  |

## **APPENDIX E**

Fiscal Accountability Summary













## **APPENDIX F**

**School Report Card** 

MINEOLA UFSD ENROLLMENT (2014 - 15)

K-12 Enrollment: 2,671

## **ENROLLMENT BY GENDER**







## **OTHER GROUPS**

| ENGLISH LANGU | JAGE LEARNERS | STUDENTS WIT | TH DISABILITIES | ECONOMICALLY | DISADVANTAGED |
|---------------|---------------|--------------|-----------------|--------------|---------------|
| 249           | 9%            | 382          | 14%             | 735          | 28%           |









## HIGH SCHOOL NON-COMPLETERS (2014 - 15)

## **ALL STUDENTS**



## POST-GRADUATION PLANS OF COMPLETERS (2014 - 15)

### **ALL STUDENTS**





## **GRADE 3 ENGLISH LANGUAGE ARTS**



MEAN SCORE: 295

| GROUP                                  | TOTAL TESTED | PROFICIENT | LEV | 'EL 1 | LEV | EL 2 | LEV | 'EL 3 | LEV | /EL 4 |
|------