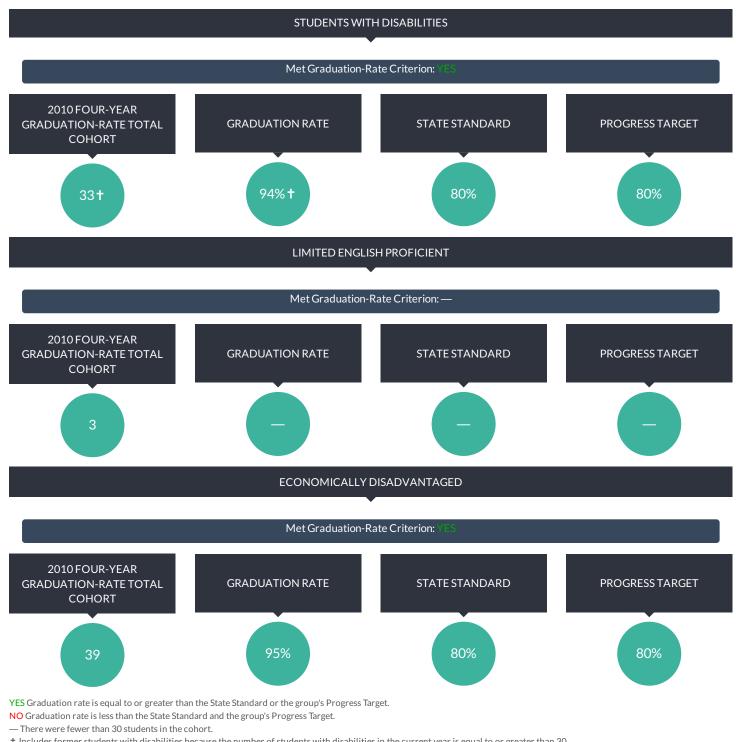

ter than 30.

#### SECONDARY-LEVEL ENGLISH LANGUAGE ARTS RESULTS FOR ACCOUNTABILITY

### ALL ACCOUNTABILITY GROUPS MADE AYP: NO









## RESULTS FOR THE FOLLOWING GROUPS ARE NOT USED TO DETERMINE AYP.





### ALL ACCOUNTABILITY GROUPS MADE AYP: YES







# RESULTS FOR THE FOLLOWING GROUPS ARE NOT USED TO DETERMINE AYP.





<sup>—</sup> There were fewer than 40 12th graders, so the Percent of 12th Graders with Valid Test Scores data are suppressed OR there were fewer than 30 students in the 2011 accountability cohort, so PI, EAMO, and Safe Harbor Target data are suppressed.

#### UNWEIGHTED COMBINED ELA AND MATH PIS





#### OVERALL GRADUATION RATE FOR ACCOUNTABILITY

### ALL ACCOUNTABILITY GROUPS MADE AYP: YES





#### FOUR-YEAR GRADUATION-RATE TOTAL COHORT FOR ACCOUNTABILITY







<sup>†</sup> Includes former students with disabilities because the number of students with disabilities in the current year is equal to or greater than 30.

#### FIVE-YEAR GRADUATION-RATE TOTAL COHORT FOR ACCOUNTABILITY









 $YES\ Graduation\ rate\ is\ equal\ to\ or\ greater\ than\ the\ State\ Standard\ or\ the\ group's\ Progress\ Target.$ 

NO Graduation rate is less than the State Standard and the group's Progress Target.

— There were fewer than 30 students in the cohort.

#### GRADUATION RATES FOR NON-AYP GROUPS FOR ACCOUNTABILITY







Graduation Rates for Regents with Advanced Designation and CTE Endorsement for Accountability

 $Percentage \ of \ 2010 \ Graduation-Rate \ Total \ Cohort \ members \ who \ graduated \ as \ of \ August \ 31,2014 \ with:$ 



© COPYRIGHT NEW YOR