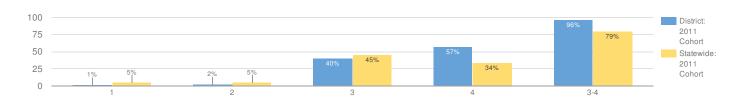

#### **Highlights**

| 15/16        | 76/17<br>(1.5)                         | a Sediff                               | %Change                                                                                                                                                                                                                                                                                                                                                                                                                                                                                                               |
|--------------|----------------------------------------|----------------------------------------|-----------------------------------------------------------------------------------------------------------------------------------------------------------------------------------------------------------------------------------------------------------------------------------------------------------------------------------------------------------------------------------------------------------------------------------------------------------------------------------------------------------------------|
| Budget       | Budget                                 |                                        | Francisco                                                                                                                                                                                                                                                                                                                                                                                                                                                                                                             |
| \$85,467,976 | \$86,950,238                           | \$1,482,262                            | 1.73%                                                                                                                                                                                                                                                                                                                                                                                                                                                                                                                 |
| \$2,896,287  | \$2,764,274                            | (\$132,013)                            | (4.56%)                                                                                                                                                                                                                                                                                                                                                                                                                                                                                                               |
| \$1,300,000  | \$1,500,000                            | \$200,000                              | 15.4%                                                                                                                                                                                                                                                                                                                                                                                                                                                                                                                 |
| \$89,664,263 | \$91,214,512                           | \$1,550,249                            | 1.73%                                                                                                                                                                                                                                                                                                                                                                                                                                                                                                                 |
| \$6,250,000  | \$7,100,000                            | \$850,000                              | 13.6%                                                                                                                                                                                                                                                                                                                                                                                                                                                                                                                 |
| \$1,815,000  | \$1,845,000                            | \$30,000                               | 1,65%                                                                                                                                                                                                                                                                                                                                                                                                                                                                                                                 |
| \$846,780    | \$846,780                              |                                        |                                                                                                                                                                                                                                                                                                                                                                                                                                                                                                                       |
| \$1,648,980  | \$1,679,572                            | \$30,592                               | 1.85%                                                                                                                                                                                                                                                                                                                                                                                                                                                                                                                 |
| \$250,000    | \$900,000                              | \$650,000                              |                                                                                                                                                                                                                                                                                                                                                                                                                                                                                                                       |
| \$78,853,503 | \$78,843,160                           | (\$10,343)                             | (.012)%                                                                                                                                                                                                                                                                                                                                                                                                                                                                                                               |
|              | ### ################################## | ### ### ### ### #### ################# | Budget         Budget           \$85,467,976         \$86,950,238         \$1,482,262           \$2,896,287         \$2,764,274         (\$132,013)           \$1,300,000         \$1,500,000         \$200,000           \$89,664,263         \$91,214,512         \$1,550,249           \$6,250,000         \$7,100,000         \$850,000           \$1,815,000         \$1,845,000         \$30,000           \$846,780         \$846,780         \$30,592           \$250,000         \$900,000         \$650,000 |