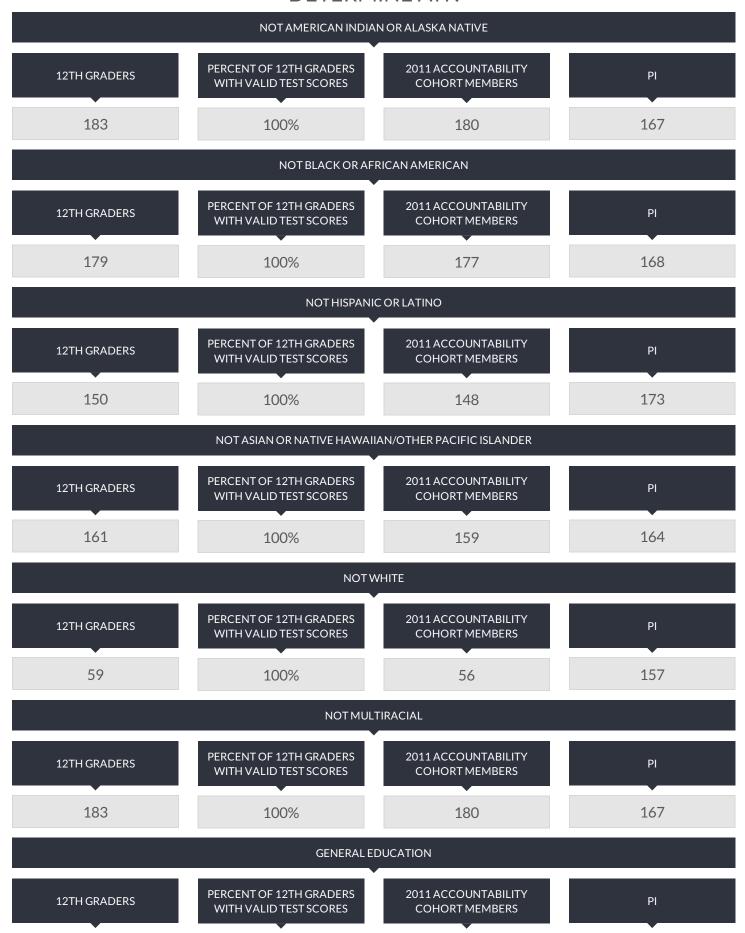

olled and tested students in the current year and previous year were combined to provide the school/district with another opportunity to meet the participation rate criterion.
- † Includes former students with disabilities because the number of students with disabilities in the current year is equal to or greater than 30.
- ‡ Includes former english language learner students because the number of english language learner students in the current year is equal to or greater than 30.

#### SECONDARY-LEVEL ENGLISH LANGUAGE ARTS RESULTS FOR ACCOUNTABILITY

### ALL ACCOUNTABILITY GROUPS MADE AYP: NO









## RESULTS FOR THE FOLLOWING GROUPS ARE NOT USED TO DETERMINE AYP.





### ALL ACCOUNTABILITY GROUPS MADE AYP: YES







# RESULTS FOR THE FOLLOWING GROUPS ARE NOT USED TO DETERMINE AYP.





<sup>—</sup> There were fewer than 40 12th graders, so the Percent of 12th Graders with Valid Test Scores data are suppressed OR there were fewer than 30 students in the 2011 accountability cohort, so PI, EAMO, and Safe Harbor Target data are suppressed.

#### UNWEIGHTED COMBINED ELA AND MATH PIS





#### OVERALL GRADUATION RATE FOR ACCOUNTABILITY

### ALL ACCOUNTABILITY GROUPS MADE AYP: YES





#### FOUR-YEAR GRADUATION-RATE TOTAL COHORT FOR ACCOUNTABILITY







<sup>†</sup> Includes former students with disabilities because the number of students with disabilities in the current year is equal to or greater than 30.

#### FIVE-YEAR GRADUATION-RATE TOTAL COHORT FOR ACCOUNTABILITY









 $YES\ Graduation\ rate\ is\ equal\ to\ or\ greater\ than\ the\ State\ Standard\ or\ the\ group