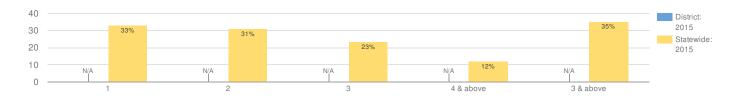

| 15  | 26%   | 8   | 14%   |
| NOTECONOMICALLY DISADVANTAGED          | 117          | 74%        | 7   | 6%   | 23  | 20%   | 33  | 28%   | 54  | 46%   |
| NOTMIGRANT                             | 174          | 63%        | 23  | 13%  | 41  | 24%   | 48  | 28%   | 62  | 36%   |

## **GRADE 7 MATHEMATICS**

Mean scores and data in the table for grade 7 math include only those for grade 7 students who took the Grade 7 New York State Testing Program Assessment (NYSTP) in Mathematics. For 2015 and forward, data in the bar charts include those for grade 7 students who took the Grade 7 NYSTP in Mathematics and grade 7 students who took a Regents math test in lieu of the NYSTP. For 2014 and earlier, data in the bar charts include only those for grade 7 students who took the Grade 7 NYSTP.



#### MEAN SCORE: 310

| GROUP                                  | TOTAL TESTED | PROFICIENT | LEV | EL 1 | LEV | EL 2 | LEV | 'EL 3 | LEV | EL 4 |
|----------------------------------------|--------------|------------|-----|------|-----|------|-----|-------|-----|------|
| ALLSTUDENTS                            | 146          | 43%        | 34  | 23%  | 49  | 34%  | 51  | 35%   | 12  | 8%   |
| GENERAL EDUCATION                      | 119          | 50%        | 12  | 10%  | 47  | 39%  | 48  | 40%   | 12  | 10%  |
| STUDENTS WITH DISABILITIES             | 27           | 11%        | 22  | 81%  | 2   | 7%   | 3   | 11%   | 0   | 0%   |
| ASIAN OR NATIVE HAWAIIAN/OTHER PACIFIC | 22           | _%         | _   | _    | _   | _    | _   | -     | _   | _    |
| BLACK OR AFRICAN AMERICAN