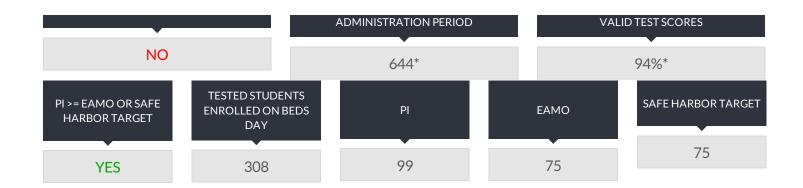

he test administration period, so the PI, EAMO, and Safe Harbor Target data are suppressed.
- \*The percentage of students tested in the current year fell below 95 percent, so the numbers of enrolled and tested students in the current year and previous year were combined to provide the school/district with another opportunity to meet the participation rate criterion.
- † Includes former students with disabilities because the number of students with disabilities in the current year is equal to or greater than 30.
- ‡ Includes former english language learner students because the number of english language learner students in the current year is equal to or greater than 30.

#### ELEMENTARY/MIDDLE-LEVEL MATHEMATICS RESULTS FOR ACCOUNTABILITY

### ALL ACCOUNTABILITY GROUPS MADE AYP: NO









# RESULTS FOR THE FOLLOWING GROUPS ARE NOT USED TO DETERMINE AYP.



| GENERAL EDUCATION                                             |                                                           |                                      |             |  |  |
|---------------------------------------------------------------|-----------------------------------------------------------|--------------------------------------|-------------|--|--|
| STUDENTS ENROLLED DURING<br>THE TEST ADMINISTRATION<br>PERIOD | PERCENT OF ENROLLED<br>STUDENTS WITH VALID TEST<br>SCORES | TESTED STUDENTS ENROLLED ON BEDS DAY | PI          |  |  |
| 2,094*                                                        | 91%*                                                      | 867                                  | 152