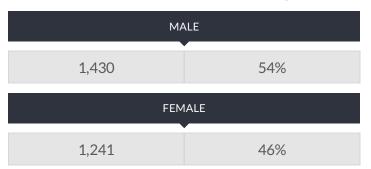

| 1,456,739<br>5,128,361      | 950,000<br>4,400,000              | .?                       |  |  |  |  |  |

## **APPENDIX E**

Fiscal Accountability Summary













## **APPENDIX F**

**School Report Card** 

MINEOLA UFSD ENROLLMENT (2014 - 15)

K-12 Enrollment: 2,671

## **ENROLLMENT BY GENDER**







## **OTHER GROUPS**

| ENGLISH LANGU | JAGE LEARNERS | STUDENTS WIT | TH DISABILITIES | ECONOMICALLY | DISADVANTAGED |
|---------------|---------------|--------------|-----------------|--------------|---------------|
| 249           | 9%            | 382          | 14%             | 735          | 28%           |









## HIGH SCHOOL NON-COMPLETERS (2014 - 15)

## **ALL STUDENTS**



## POST-GRADUATION PLANS OF COMPLETERS (2014 - 15)

### **ALL STUDENTS**





## **GRADE 3 ENGLISH LANGUAGE ARTS**



MEAN SCORE: 295

| GROUP                                  | TOTAL TESTED | PROFICIENT | LEV | 'EL 1 | LEV | EL 2 | LEV | 'EL 3 | LEV | /EL 4 |
|----------------------------------------|--------------|------------|-----|-------|-----|------|-----|-------|-----|-------|
| ALLSTUDENTS