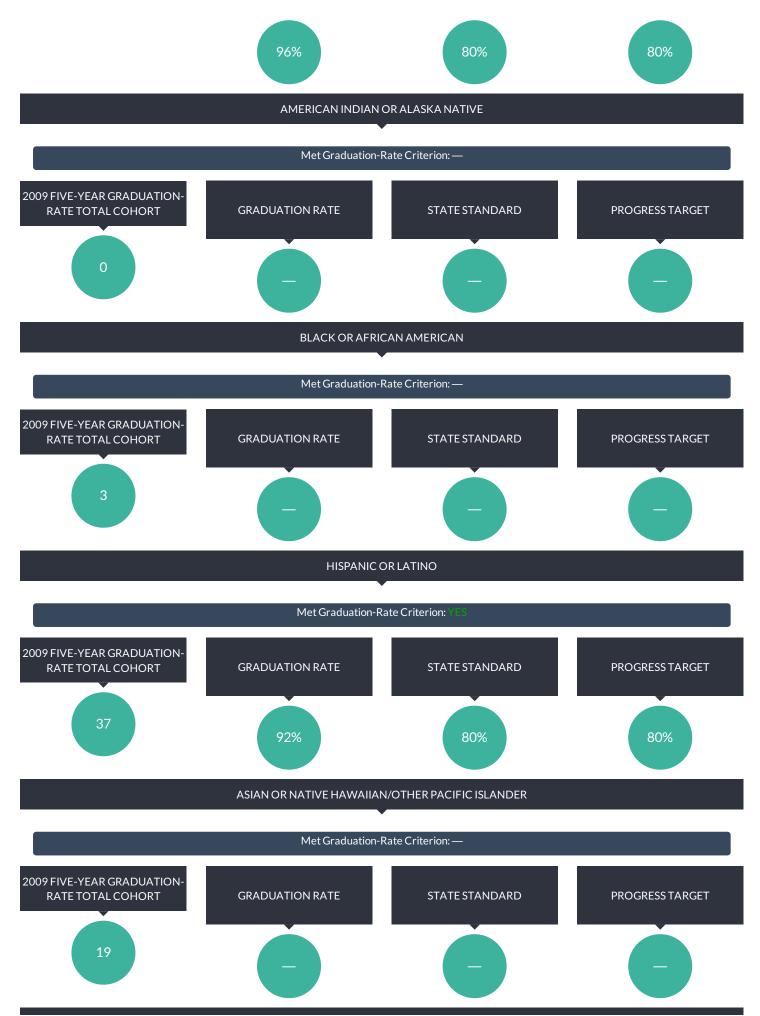

ILITY GROUPS MADE AYP: YES







# RESULTS FOR THE FOLLOWING GROUPS ARE NOT USED TO DETERMINE AYP.





<sup>—</sup> There were fewer than 40 12th graders, so the Percent of 12th Graders with Valid Test Scores data are suppressed OR there were fewer than 30 students in the 2011 accountability cohort, so PI, EAMO, and Safe Harbor Target data are suppressed.

#### UNWEIGHTED COMBINED ELA AND MATH PIS





#### OVERALL GRADUATION RATE FOR ACCOUNTABILITY

### ALL ACCOUNTABILITY GROUPS MADE AYP: YES





#### FOUR-YEAR GRADUATION-RATE TOTAL COHORT FOR ACCOUNTABILITY







<sup>†</sup> Includes former students with disabilities because the number of students with disabilities in the current year is equal to or greater than 30.

#### FIVE-YEAR GRADUATION-RATE TOTAL COHORT FOR ACCOUNTABILITY









 $YES\ Graduation\ rate\ is\ equal\ to\ or\ greater\ than\ the\ State\ Standard\ or\ the\ group's\ Progress\ Target.$ 

NO Graduation rate is less than the State Standard and the group's Progress Target.

— There were fewer than 30 students in the cohort.

#### GRADUATION RATES FOR NON-AYP GROUPS FOR ACCOUNTABILITY







Graduation Rates for Regents with Advanced Designation and CTE Endorsement for Accountability

 $Percentage \ of \ 2010 \ Graduation-Rate \ Total \ Cohort \ members \ who \ graduated \ as \ of \ August \ 31,2014 \ with:$ 



© COPYRIGHT NEW YORK STATE EDUCATION DEPARTMENT, ALL RIGHTS RESERVED.