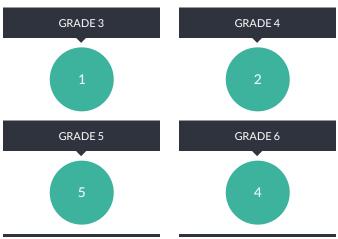

| 4% |
| NOTMIGRANT                             | 76           | 49%        | 10  | 13%     | 29 | 38%     | 34 | 45%   | 3       | 4% |

#### GRADE 8 STUDENTS TAKING A REGENTS SCIENCE TEST

Accelerated grade 8 students who take a Regents science test in lieu of the New York State Grade 8 Science Test.

| GROUP       | TOTAL TESTED | TED PROFICIENT |   | LEVEL 1 |   | LEVEL 2 |    | LEVEL 3 |    | EL 4 |
|-------------|--------------|----------------|---|---------|---|---------|----|---------|----|------|
| ALLSTUDENTS | 56           | 100%           | 0 | 0%      | 0 | 0%      | 25 | 45%     | 31 | 55%  |

#### RECENTLY ARRIVED LEP STUDENTS (2014 - 15)

#### RECENTLY ARRIVED LEP STUDENTS TAKING NYSESLAT IN LIEU OF NYSTP



# RECENTLY ARRIVED LEP STUDENTS NOT TESTED ON THE ELA NYSTP





STATEWIDE RESULTS ON THE NATIONAL ASSESSMENT OF EDUCATIONAL PROGRESS: NAEP (2014 - 15)

GRADE: 4
READING

| GROUP                      | BELOW BASIC | BASIC | PROFICIENT | ADVANCED | PARTICIPATION RATE |
|----------------------------|-------------|-------|------------|----------|--------------------|
| ALLSTUDENTS                | 32%         | 32%   | 27%        | 9%       |                    |
| AMERICAN INDIAN OR ALASK   | *%          | *%    | *%         | *%       |                    |
| ASIAN OR NATIVE HAWAIIAN   | 20%         | 30%   | 33%        | 17%      |                    |
| BLACK OR AFRICAN AMERICA   | 48%         | 34%   | 15%        | 3%       |                    |
| HISPANIC OR LATINO         | 44%         | 37%   | 17%        | 2%       |                    |
| WH