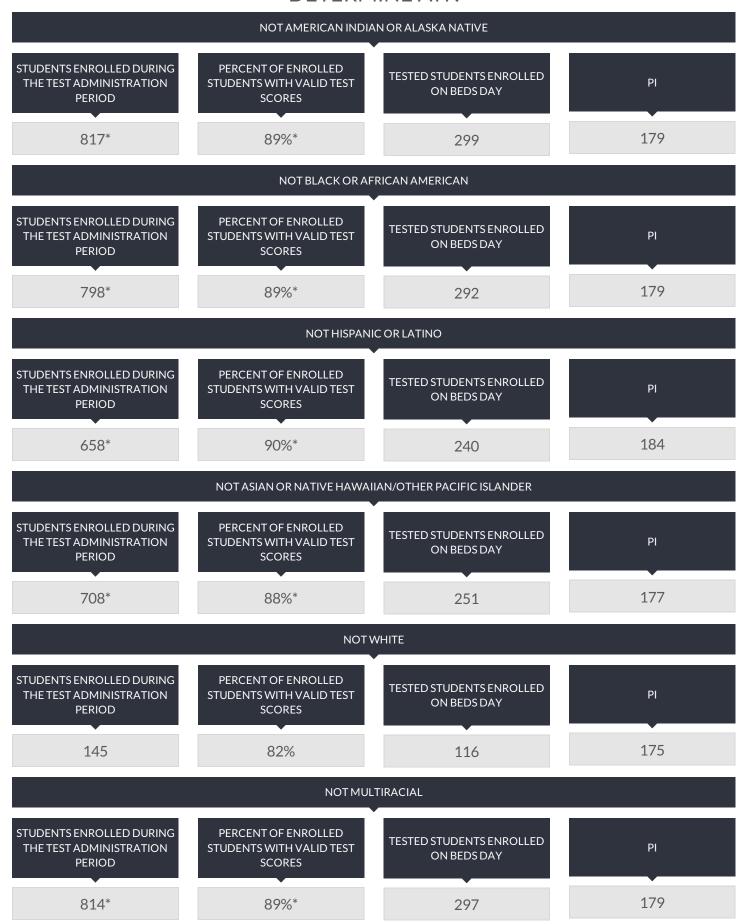

arget data are suppressed.
- \*The percentage of students tested in the current year fell below 95 percent, so the numbers of enrolled and tested students in the current year and previous year were combined to provide the school/district with another opportunity to meet the participation rate criterion.
- † Includes former students with disabilities because the number of students with disabilities in the current year is equal to or greater than 30.
- ‡ Includes former english language learner students because the number of english language learner students in the current year is equal to or greater than 30.

#### ELEMENTARY/MIDDLE-LEVEL SCIENCE RESULTS FOR ACCOUNTABILITY

### ALL ACCOUNTABILITY GROUPS MADE AYP: NO









# RESULTS FOR THE FOLLOWING GROUPS ARE NOT USED TO DETERMINE AYP.



| GENERAL EDUCATION                                             |                                                     |                                      |            |  |  |
|---------------------------------------------------------------|-----------------------------------------------------|--------------------------------------|------------|--|--|
| STUDENTS ENROLLED DURING THE TEST ADMINISTRATION PERIOD       | PERCENT OF ENROLLED STUDENTS WITH VALID TEST SCORES | TESTED STUDENTS ENROLLED ON BEDS DAY | PI         |  |  |
| 704*                                                          | 89%*                                                | 259                                  | 187        |  |  |
| ENGLISH PROFICIENT                                            |