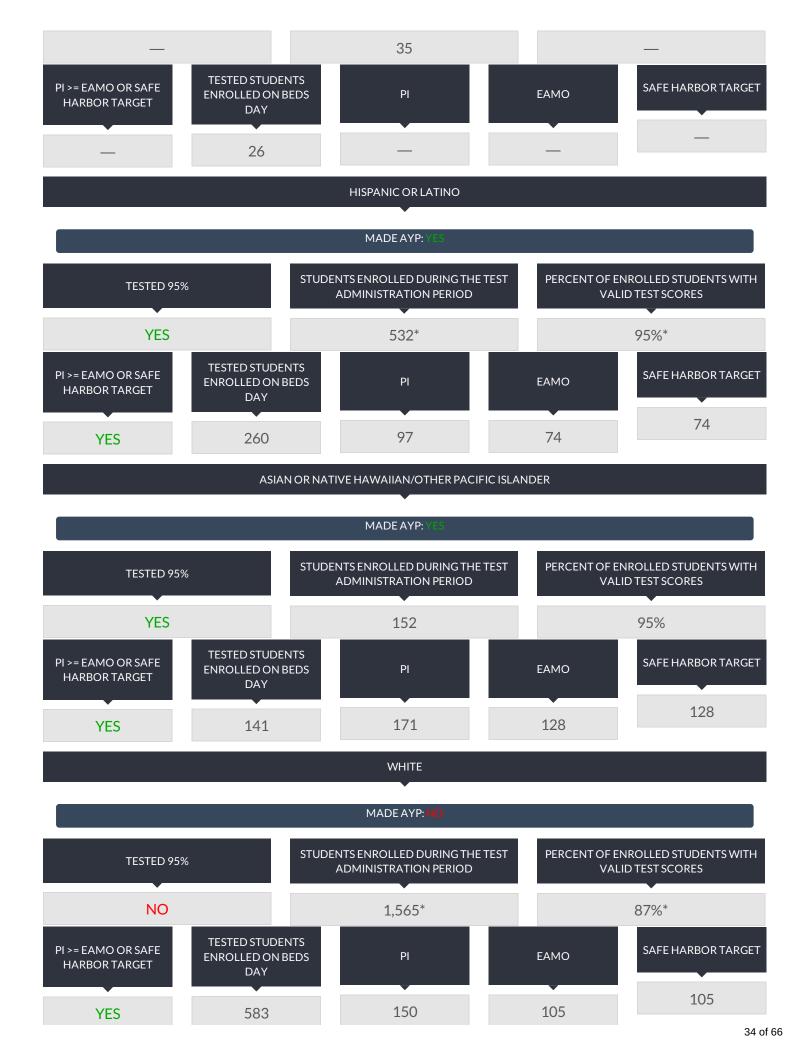

ng the test administration period, so the PI, EAMO, and Safe Harbor Target data are suppressed.
- \*The percentage of students tested in the current year fell below 95 percent, so the numbers of enrolled and tested students in the current year and previous year were combined to provide the school/district with another opportunity to meet the participation rate criterion.
- † Includes former students with disabilities because the number of students with disabilities in the current year is equal to or greater than 30.
- ‡ Includes former english language learner students because the number of english language learner students in the current year is equal to or greater than 30.

#### ELEMENTARY/MIDDLE-LEVEL MATHEMATICS RESULTS FOR ACCOUNTABILITY

### ALL ACCOUNTABILITY GROUPS MADE AYP: NO









# RESULTS FOR THE FOLLOWING GROUPS ARE NOT USED TO DETERMINE AYP.



| GENERAL EDUCATION                                             |                                                           |                                      |             |  |  |
|---------------------------------------------------------------|-----------------------------------------------------------|--------------------------------------|-------------|--|--|
| STUDENTS ENROLLED DURING<br>THE TEST ADMINISTRATION<br>PERIOD | PERCENT OF ENROLLED<br>STUDENTS WITH VALID TEST<br>SCORES | TESTED STUDENTS ENROLLED ON BEDS DAY | PI          |  |  |
| 2,094*                                                        | 91%*                                                      | 867                                  | 152