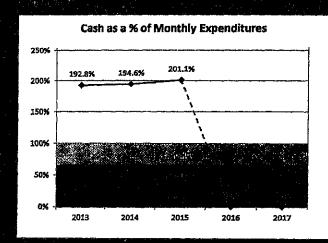

Fund Balance: A fund balance is created when the school district has money left over at the end of its fiscal year from either under spending the budget or taking in additional revenue. Part of the fund balance (called the appropriated fund balance) may be applied as revenues to the district's following year budget. A portion (called the unappropriated fund balance)—up to four percent of the total budget—may also be set aside to pay for emergencies or other unforeseen expenses.