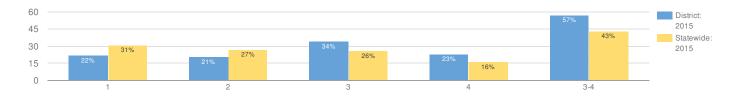

| 70           | 47%                | 13 | 19%     | 24 | 34%     | 17 | 24%     | 16 | 23% |
| NON-ENGLISH LANGUAGE LEARNERS          | 129          | 53%                | 19 | 15%     | 42 | 33%     | 38 | 29%     | 30 | 23% |
| ENGLISH LANGUAGE LEARNERS              | 24           | 0%                 | 14 | 58%     | 10 | 42%     | 0  | 0%      | 0  | 0%  |
| ECONOMICALLY DISADVANTAGED             | 53           | 21%                | 23 | 43%     | 19 | 36%     | 10 | 19%     | 1  | 2%  |
| NOTECONOMICALLY DISADVANTAGED          | 100          | 57%                | 10 | 10%     | 33 | 33%     | 28 | 28%     | 29 | 29% |
| NOTMIGRANT                             | 153          | 44%                | 33 | 22%     | 52 | 34%     | 38 | 25%     | 30 | 20% |

# **GRADE 5 MATHEMATICS**



#### MEAN SCORE: 319

| GROUP                                  | TOTAL TESTED | PROFICIENT LEVEL 1 |    | LEVEL 2 |    | LEVEL 3 |    | LEV | EL 4 |     |
|----------------------------------------|--------------|--------------------|----|---------|----|---------|----|-----|------|-----|
| ALLSTUDENTS                            | 165          | 57%                | 36 | 22%     | 35 | 21%     | 56 | 34% | 38   | 23% |
| GENERAL EDUCATION                      | 145          | 65%                | 22 | 15%     | 29 | 20%     | 56 | 39% | 38   | 26% |
| STUDENTS WITH DISABILITIES             | 20           | 0%                 | 14 | 70%     | 6  | 30%     | 0  | 0%  | 0    | 0%  |
| ASIAN OR NATIVE HAWAIIAN/OTHER PACIFIC | 21           | 81%                | 1  | 5%      | 3  | 14%     | 11