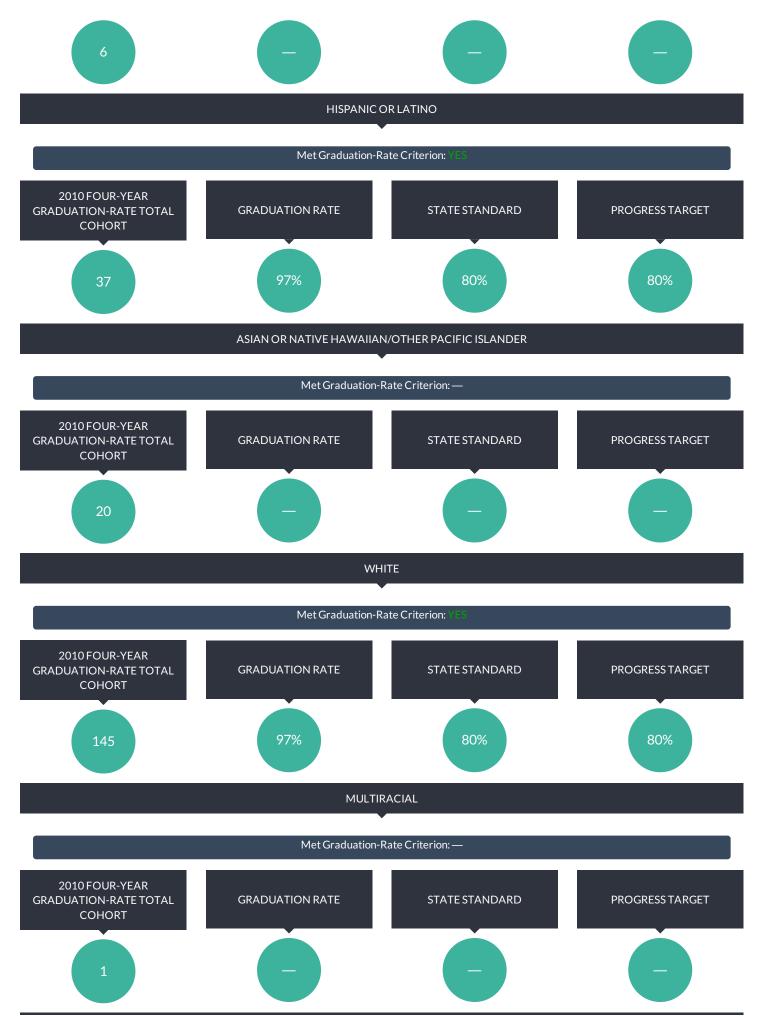

eater than 30.

#### SECONDARY-LEVEL ENGLISH LANGUAGE ARTS RESULTS FOR ACCOUNTABILITY

### ALL ACCOUNTABILITY GROUPS MADE AYP: NO









## RESULTS FOR THE FOLLOWING GROUPS ARE NOT USED TO DETERMINE AYP.





### ALL ACCOUNTABILITY GROUPS MADE AYP: YES







# RESULTS FOR THE FOLLOWING GROUPS ARE NOT USED TO DETERMINE AYP.





<sup>—</sup> There were fewer than 40 12th graders, so the Percent of 12th Graders with Valid Test Scores data are suppressed OR there were fewer than 30 students in the 2011 accountability cohort, so PI, EAMO, and Safe Harbor Target data are suppressed.

#### UNWEIGHTED COMBINED ELA AND MATH PIS





#### OVERALL GRADUATION RATE FOR ACCOUNTABILITY

### ALL ACCOUNTABILITY GROUPS MADE AYP: YES





#### FOUR-YEAR GRADUATION-RATE TOTAL COHORT FOR ACCOUNTABILITY







<sup>†</sup> Includes former students with disabilities because the number of students with disabilities in the current year is equal to or greater than 30.

#### FIVE-YEAR GRADUATION-RATE TOTAL COHORT FOR ACCOUNTABILITY









 $YES\ Graduation\ rate\ is\ equal\ to\ or\ greater\ than\ the\ State\ Standard\ or\ the\ group's\ Progress\ Target.$ 

NO Graduation rate is less than the State Standard and the group's Progress Target.

— There were fewer than 30 students in the cohort.

#### GRADUATION RATES FOR NON-AYP GROUPS FOR ACCOUNTABILITY







Graduation Rates for Regents with Advanced Designation and CTE Endorsement for Accountability

 $Percentage \ of \ 2010 \ Graduation-Rate \ Total \ Cohort \ members \ who \ graduated \ as \ of \ August \ 31,2014 \ with:$ 



© COPYRIGHT NEW Y