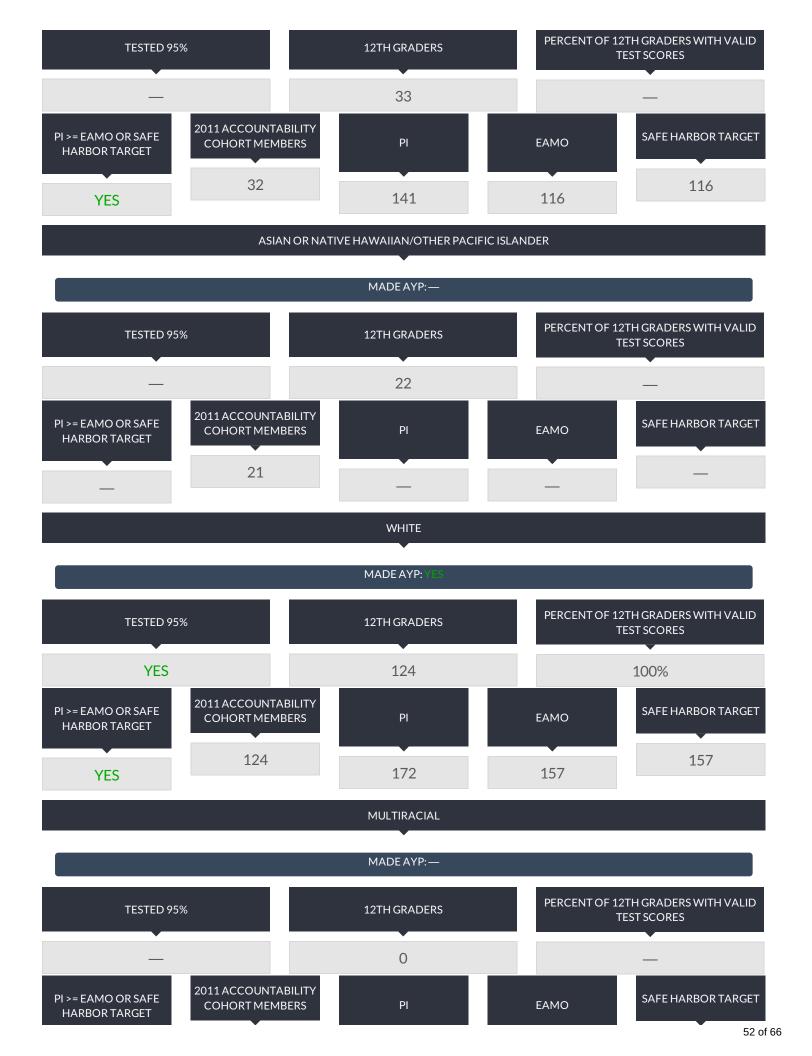

tested in the current year fell below 80 percent, so the numbers of enrolled and tested students in the current year and previous year were combined to provide the school/district with another opportunity to meet the participation rate criterion.
- † Includes former students with disabilities because the number of students with disabilities in the current year is equal to or greater than 30.
- ‡ Includes former english language learner students because the number of english language learner students in the current year is equal to or greater than 30.

#### SECONDARY-LEVEL ENGLISH LANGUAGE ARTS RESULTS FOR ACCOUNTABILITY

### ALL ACCOUNTABILITY GROUPS MADE AYP: NO









## RESULTS FOR THE FOLLOWING GROUPS ARE NOT USED TO DETERMINE AYP.





### ALL ACCOUNTABILITY GROUPS MADE AYP: YES







# RESULTS FOR THE FOLLOWING GROUPS ARE NOT USED TO DETERMINE AYP.





<sup>—</sup> There were fewer than 40 12th graders, so the Percent of 12th Graders with Valid Test Scores data are suppressed OR there were fewer than 30 students in the 2011 accountability cohort, so PI, EAMO, and Safe Harbor Target data are suppressed.

#### UNWEIGHTED COMBINED ELA AND MATH PIS





#### OVERALL GRADUATION RATE FOR ACCOUNTABILITY

### ALL ACCOUNTABILITY GROUPS MADE AYP: YES





#### FOUR-YEAR GRADUATION-RATE TOTAL COHORT FOR ACCOUNTABILITY







<sup>†</sup> Includes former students with disabilities because the number of students with disabilities in the current year is equal to or greater than 30.

#### FIVE-YEAR GRADUATION-RATE TOTAL COHORT FOR ACCOUNTABILITY









 $YES\ Graduation\ rate\