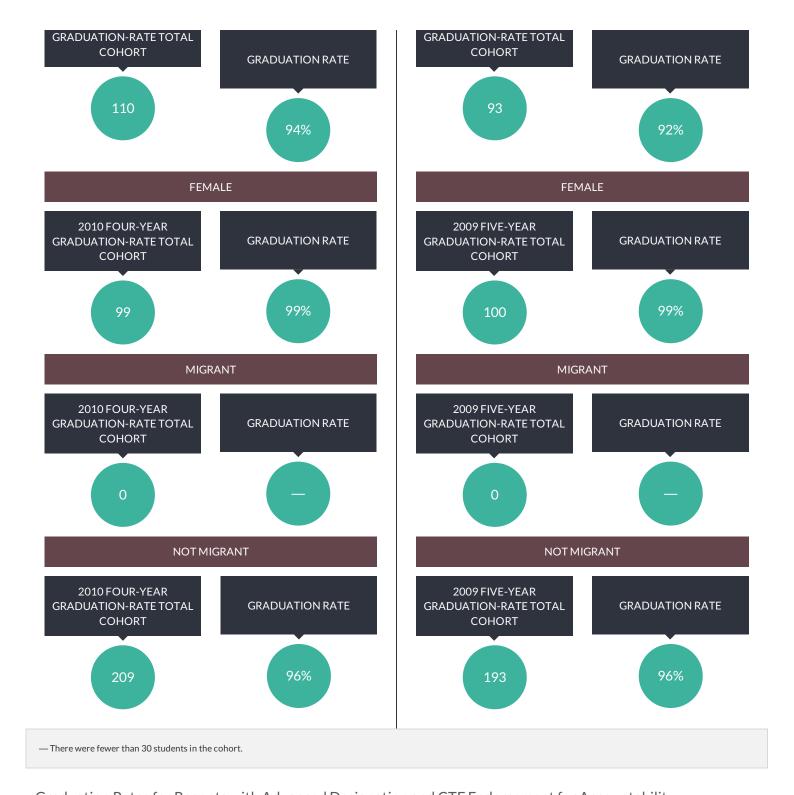

# Educational Plan and Budget 2016-2017

Submitted by:

Dr. Michael Nagler
Superintendent of Schools

Mrs. Patricia Burns
Assistant Superintendent for Curriculum and Instruction

Mr. Jack Waters
Assistant Superintendent for Finance and Operations