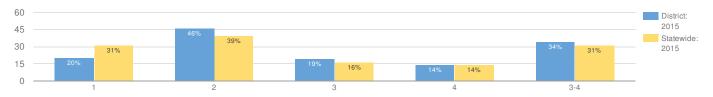

| 33%        | 27      | 29% | 35        | 38% | 22      | 24% | 9   | 10%   |
| NON-ENGLISH LANGUAGE LEARNERS          | 158          | 37%        | 39      | 25% | 60        | 38% | 40      | 25% | 19  | 12%   |
| ENGLISH LANGUAGE LEARNERS              | 10           | 0%         | 7       | 70% | 3         | 30% | 0       | 0%  | 0   | 0%    |
| ECONOMICALLY DISADVANTAGED             | 51           | 25%        | 23      | 45% | 15        | 29% | 9       | 18% | 4   | 8%    |
| NOT ECONOMICALLY DISADVANTAGED         | 117          | 39%        | 23      | 20% | 48        | 41% | 31      | 26% | 15  | 13%   |
| NOTMIGRANT                             | 168          | 35%        | 46      | 27% | 63        | 38% | 40      | 24% | 19  | 11%   |

## **GRADE 6 ENGLISH LANGUAGE ARTS**



MEAN SCORE: 304

| GROUP                                  | TOTAL TESTED | PROFICIENT | LEVEL 1 |     | LEVEL 2 |     | LEVEL 3 |     | LEVEL 4 |     |
|----------------------------------------|--------------|------------|---------|-----|---------|-----|---------|-----|---------|-----|
| ALLSTUDENTS                            | 176          | 34%        | 36      | 20% | 81      | 46% | 34      | 19% | 25      | 14% |
| GENERALEDUCATION                       | 148          | 40%        | 18      | 12% | 71      | 48% | 34      | 23% | 25      | 17% |
| STUDENTS WITH DISABILITIES             | 28           | 0%         | 18      | 64% | 10      | 36% | 0       | 0%  | 0       | 0%  |
|                                        |              |            |         |     |         |     |