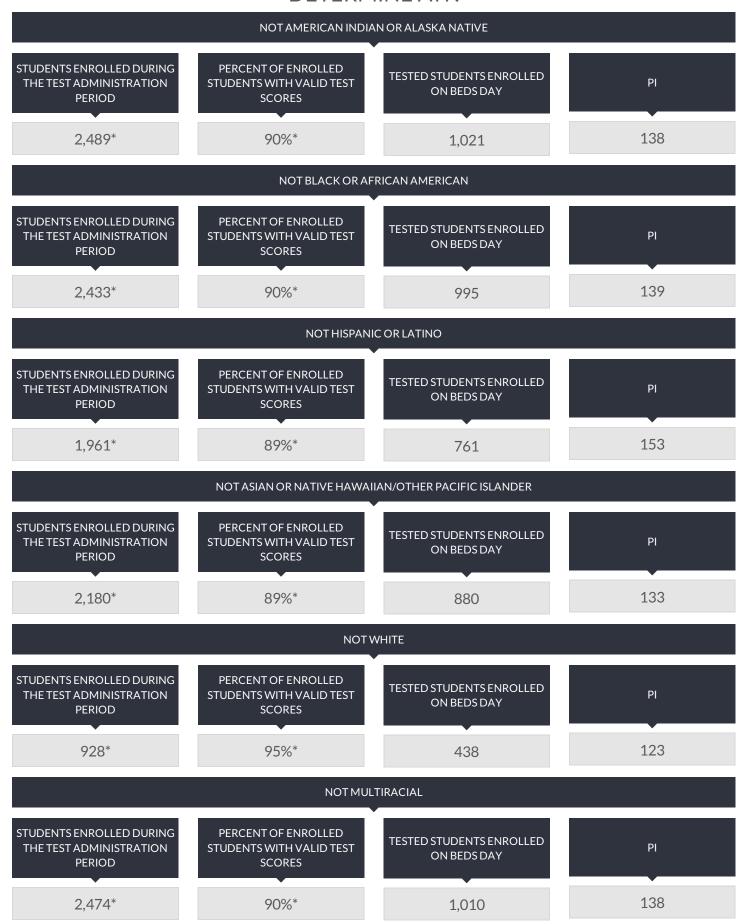

t data are suppressed.
- \*The percentage of students tested in the current year fell below 95 percent, so the numbers of enrolled and tested students in the current year and previous year were combined to provide the school/district with another opportunity to meet the participation rate criterion.
- † Includes former students with disabilities because the number of students with disabilities in the current year is equal to or greater than 30.
- ‡ Includes former english language learner students because the number of english language learner students in the current year is equal to or greater than 30.

#### ELEMENTARY/MIDDLE-LEVEL MATHEMATICS RESULTS FOR ACCOUNTABILITY

### ALL ACCOUNTABILITY GROUPS MADE AYP: NO









# RESULTS FOR THE FOLLOWING GROUPS ARE NOT USED TO DETERMINE AYP.



| GENERAL EDUCATION                                             |                                                           |                                      |             |  |  |
|---------------------------------------------------------------|-----------------------------------------------------------|--------------------------------------|-------------|--|--|
| STUDENTS ENROLLED DURING<br>THE TEST ADMINISTRATION<br>PERIOD | PERCENT OF ENROLLED<br>STUDENTS WITH VALID TEST<br>SCORES | TESTED STUDENTS ENROLLED ON BEDS DAY | PI          |  |  |
| 2,094*                                                        | 91%*                                                      | 867                                  | 152         |  |  |
| ENGLISH PROFICIENT