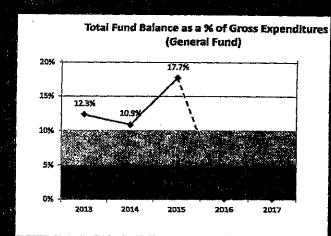

Fund Balance: A fund balance is created when the school district has money left over at the end of its fiscal year from either under spending the budget or taking in additional revenue. Part of the fund balance (called the appropriated fund balance) may be applied as revenues to the district's following year budget. A portion (called the unappropriated fund balance)—up to four percent of the total budget—may also be set aside to pay for emergencies or other unforeseen expenses.