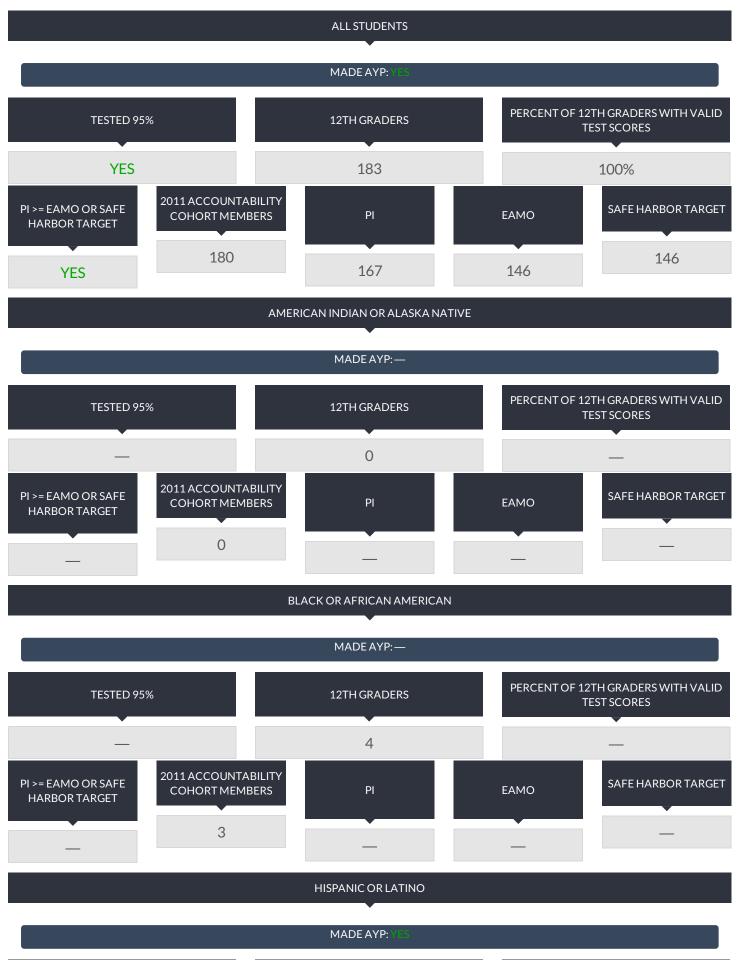

s tested in the current year fell below 80 percent, so the numbers of enrolled and tested students in the current year and previous year were combined to provide the school/district with another opportunity to meet the participation rate criterion.
- † Includes former students with disabilities because the number of students with disabilities in the current year is equal to or greater than 30.
- ‡ Includes former english language learner students because the number of english language learner students in the current year is equal to or greater than 30.

#### SECONDARY-LEVEL ENGLISH LANGUAGE ARTS RESULTS FOR ACCOUNTABILITY

### ALL ACCOUNTABILITY GROUPS MADE AYP: NO









## RESULTS FOR THE FOLLOWING GROUPS ARE NOT USED TO DETERMINE AYP.





### ALL ACCOUNTABILITY GROUPS MADE AYP: YES







# RESULTS FOR THE FOLLOWING GROUPS ARE NOT USED TO DETERMINE AYP.





<sup>—</sup> There were fewer than 40 12th graders, so the Percent of 12th Graders with Valid Test Scores data are suppressed OR there were fewer than 30 students in the 2011 accountability cohort, so PI, EAMO, and Safe Harbor Target data are suppressed.

#### UNWEIGHTED COMBINED ELA AND MATH PIS





#### OVERALL GRADUATION RATE FOR ACCOUNTABILITY

### ALL ACCOUNTABILITY GROUPS MADE AYP: YES





#### FOUR-YEAR GRADUATION-RATE TOTAL COHORT FOR ACCOUNTABILITY







<sup>†</sup> Includes former students with disabilities because the number of students with disabilities in the current year is equal to or greater than 30.

#### FIVE-YEAR GRADUATION-RATE TOTAL COHORT FOR ACCOUNTABILITY









 $YES\ Graduation\ rat