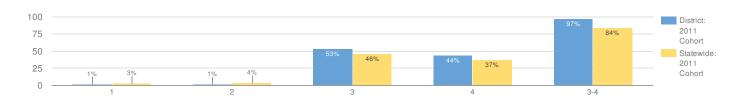

|
| BLACK OR AFRICAN AMERICA   | 48%         | 37%   | 13%        | 2%       |                    |
| HISPANIC OR LATINO         | 41%         | 40%   | 16%        | 3%       |                    |
| WHITE                      | 20%         | 40%   | 31%        | 9%       |                    |
| MULTIRACIAL                | *%          | *%    | *%         | *%       |                    |
| STUDENTS WITH DISABILITIES | 64%         | 27%   | 8%         | 1%       | 99                 |
| LIMITED ENGLISH PROFICIENT | 72%         | 21%   | 6%         | 1%       | 94                 |
| ECONOMICALLY DISADVANT     | 40%         | 39%   | 17%        | 4%       |                    |

# TOTAL COHORT RESULTS IN SECONDARY-LEVEL ENGLISH LANGUAGE ARTS AFTER FOUR YEARS OF INSTRUCTION



| GROUP                                  | TOTAL TESTED | PROFICIENT | LEV | LEVEL 1 |   | LEVEL 2 |    | LEVEL 3 |    | ′EL 4 |
|----------------------------------------|--------------|------------|-----|---------|---|---------|----|---------|----|-------|
| ALL STUDENTS                           | 182          | 97%        | 1   | 1%      | 2 | 1%      | 97 | 53%     | 80 | 44%   |
| GENERAL EDUCATION                      | 166          | 98%        | 1   | 1%      | 0 | 0%      | 85 | 51%     | 78 | 47%   |
| STUDENTS WITH DISABILITIES             | 16           | 88%        | 0   | 0%      | 2 | 13%     | 12 | 75%     | 2  | 13%   |
| ASIAN OR NATIVE HAWAIIAN/OTHER PACIFIC | 22           | _%         | -   | _       | _ | _       | _  | _       | -  | _     |
| BLACK OR AFRICAN AMERI