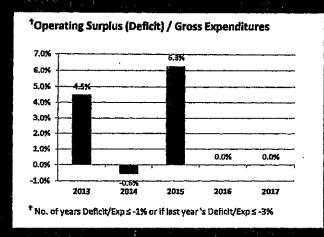

| 1,456,739<br>5,128,361      | 950,000<br>4,400,000              | .?                       |  |  |  |  |  |

## **APPENDIX E**

Fiscal Accountability Summary













## **APPENDIX F**

**School Report Card** 

MINEOLA UFSD ENROLLMENT (2014 - 15)

K-12 Enrollment: 2,671

## **ENROLLMENT BY GENDER**







## **OTHER GROUPS**

| ENGLISH LANGU | JAGE LEARNERS | STUDENTS WIT | TH DISABILITIES | ECONOMICALLY | DISADVANTAGED |
|---------------|---------------|--------------|-----------------|--------------|---------------|
| 249           | 9%            | 382          | 14%             | 735          | 28%           |









## HIGH SCHOOL NON-COMPLETERS (2014 - 15)

## **ALL STUDENTS**



## POST-GRADUATION PLANS OF COMPLETERS (2014 - 15)

### **ALL STUDENTS**





## **GRADE 3 ENGLISH LANGUAGE ARTS**



MEAN SCORE: 295

| GROUP                                  | TOTAL TESTED | PROFICIENT | LEV | 'EL 1 | LEV | EL 2 | LEV | 'EL 3 | LEV | /EL 4 |
|