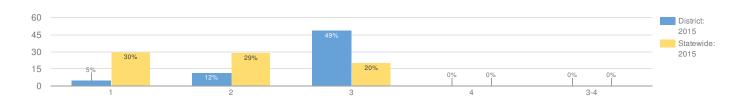

-|--------|------|--------|------|
| ALLSTUDENTS | 1            | -   | -    | -   | -    | -   | -   | -      | -    | -      | -    |

#### GRADE 8 STUDENTS TAKING A REGENTS MATH TEST

 $Accelerated \ grade\ 8\ students\ who\ took\ a\ Regents\ math\ test\ in\ lieu\ of\ the\ Grade\ 8\ NYSTP\ in\ Mathematics.$ 

Mean scores and data in the table for grade 8 math include only those for grade 8 students who took the Grade 8 New York State Testing Program Assessment (NYSTP) in Mathematics. For 2015 and forward, data in the bar charts include those for grade 8 students who took the Grade 8 NYSTP in Mathematics and grade 8 students who took a Regents math test in lieu of the NYSTP. For 2014 and earlier, data in the bar charts include only those for grade 8 students who took the Grade 8 NYSTP.



| GROUP       | TOTAL TESTED | LEVEL 1 LEVEL 2 |    | EL 2 | EL 2 LEVEL 3 |    | 4 & ABOVE |    | 3 & ABOVE |     |     |
|-------------|--------------|-----------------|----|------|--------------|----|-----------|----|-----------|-----|-----|
| ALLSTUDENTS | 188          | 10              | 5% | 22   | 12%          | 93 | 49%       | 63 | 34%       | 156 | 83% |

## **GRADE 4 SCIENCE**



| GROUP                                  | TOTAL TESTED | PROFICIENT | LEV | EL 1 | LEV | 'EL 2 | LEV | ′EL 3 | LEV | 'EL 4 |
|----------------------------------------|--------------|------------|-----|------|-----|-------|-----|-------|-----|-------|
| ALLSTUDENTS                            | 167          | 92%        | 1   | 1%   | 12  | 7%    | 43  | 26%   | 111 | 66%   |
| GENERALEDUCATION