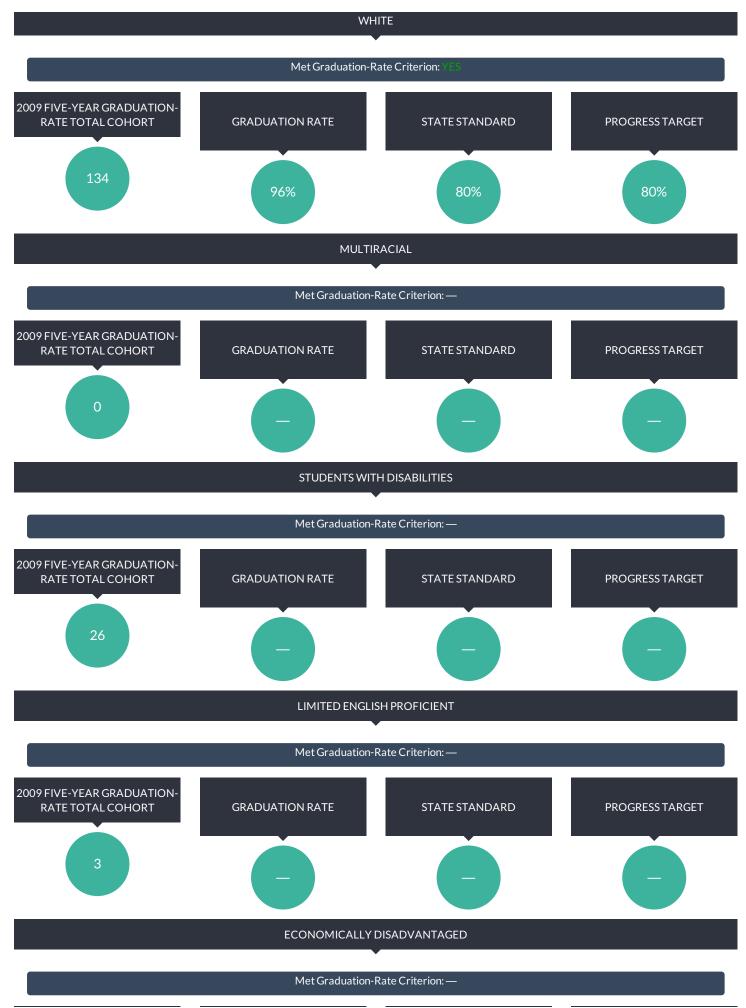

ITY GROUPS MADE AYP: YES







# RESULTS FOR THE FOLLOWING GROUPS ARE NOT USED TO DETERMINE AYP.





<sup>—</sup> There were fewer than 40 12th graders, so the Percent of 12th Graders with Valid Test Scores data are suppressed OR there were fewer than 30 students in the 2011 accountability cohort, so PI, EAMO, and Safe Harbor Target data are suppressed.

#### UNWEIGHTED COMBINED ELA AND MATH PIS





#### OVERALL GRADUATION RATE FOR ACCOUNTABILITY

### ALL ACCOUNTABILITY GROUPS MADE AYP: YES





#### FOUR-YEAR GRADUATION-RATE TOTAL COHORT FOR ACCOUNTABILITY







<sup>†</sup> Includes former students with disabilities because the number of students with disabilities in the current year is equal to or greater than 30.

#### FIVE-YEAR GRADUATION-RATE TOTAL COHORT FOR ACCOUNTABILITY









 $YES\ Graduation\ rate\ is\ equal\ to\ or\ greater\ than\ the\ State\ Standard\ or\ the\ group's\ Progress\ Target.$ 

NO Graduation rate is less than the State Standard and the group's Progress Target.

— There were fewer than 30 students in the cohort.

#### GRADUATION RATES FOR NON-AYP GROUPS FOR ACCOUNTABILITY







Graduation Rates for Regents with Advanced Designation and CTE Endorsement for Accountability

 $Percentage \ of \ 2010 \ Graduation-Rate \ Total \ Cohort \ members \ who \ graduated \ as \ of \ August \ 31,2014 \ with:$ 



© COPYRIGHT NEW YORK STATE EDUCATION DEPARTMENT, ALL RIGHTS RESERVED.