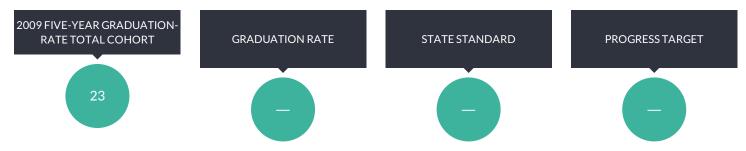

Y GROUPS MADE AYP: YES







# RESULTS FOR THE FOLLOWING GROUPS ARE NOT USED TO DETERMINE AYP.





<sup>—</sup> There were fewer than 40 12th graders, so the Percent of 12th Graders with Valid Test Scores data are suppressed OR there were fewer than 30 students in the 2011 accountability cohort, so PI, EAMO, and Safe Harbor Target data are suppressed.

#### UNWEIGHTED COMBINED ELA AND MATH PIS





#### OVERALL GRADUATION RATE FOR ACCOUNTABILITY

### ALL ACCOUNTABILITY GROUPS MADE AYP: YES





#### FOUR-YEAR GRADUATION-RATE TOTAL COHORT FOR ACCOUNTABILITY







<sup>†</sup> Includes former students with disabilities because the number of students with disabilities in the current year is equal to or greater than 30.

#### FIVE-YEAR GRADUATION-RATE TOTAL COHORT FOR ACCOUNTABILITY









 $YES\ Graduation\ rate\ is\ equal\ to\ or\ greater\ than\ the\ State\ Standard\ or\ the\ group's\ Progress\ Target.$ 

NO Graduation rate is less than the State Standard and the group's Progress Target.

— There were fewer than 30 students in the cohort.

#### GRADUATION RATES FOR NON-AYP GROUPS FOR ACCOUNTABILITY







Graduation Rates for Regents with Advanced Designation and CTE Endorsement for Accountability

 $Percentage \ of \ 2010 \ Graduation-Rate \ Total \ Cohort \ members \ who \ graduated \ as \ of \ August \ 31,2014 \ with:$ 



© COPYRIGHT NEW YORK STATE EDUCATION DEPARTMENT, ALL RIGHTS RESERVED.