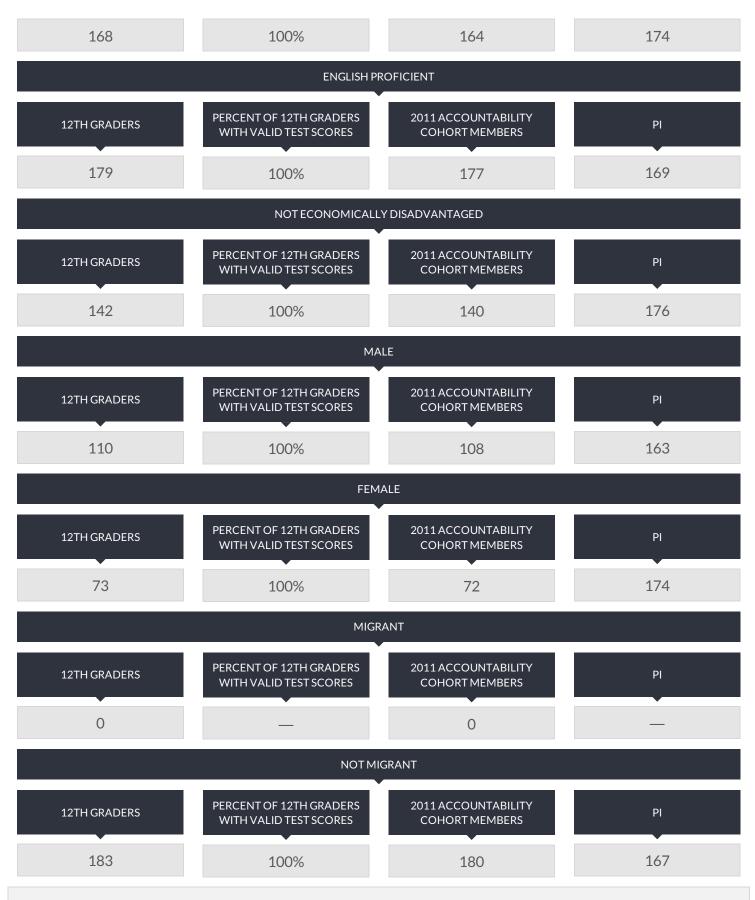

led and tested students in the current year and previous year were combined to provide the school/district with another opportunity to meet the participation rate criterion.
- † Includes former students with disabilities because the number of students with disabilities in the current year is equal to or greater than 30.
- ‡ Includes former english language learner students because the number of english language learner students in the current year is equal to or greater than 30.

#### SECONDARY-LEVEL ENGLISH LANGUAGE ARTS RESULTS FOR ACCOUNTABILITY

### ALL ACCOUNTABILITY GROUPS MADE AYP: NO









## RESULTS FOR THE FOLLOWING GROUPS ARE NOT USED TO DETERMINE AYP.





### ALL ACCOUNTABILITY GROUPS MADE AYP: YES







# RESULTS FOR THE FOLLOWING GROUPS ARE NOT USED TO DETERMINE AYP.





<sup>—</sup> There were fewer than 40 12th graders, so the Percent of 12th Graders with Valid Test Scores data are suppressed OR there were fewer than 30 students in the 2011 accountability cohort, so PI, EAMO, and Safe Harbor Target data are suppressed.

#### UNWEIGHTED COMBINED ELA AND MATH PIS





#### OVERALL GRADUATION RATE FOR ACCOUNTABILITY

### ALL ACCOUNTABILITY GROUPS MADE AYP: YES





#### FOUR-YEAR GRADUATION-RATE TOTAL COHORT FOR ACCOUNTABILITY







<sup>†</sup> Includes former students with disabilities because the number of students with disabilities in the current year is equal to or greater than 30.

#### FIVE-YEAR GRADUATION-RATE TOTAL COHORT FOR ACCOUNTABILITY









 $YES\ Graduation\ rate\ is\ equal\ to\ or\ greater\ than\ the\ State\ Standard\ or\ the\ group's