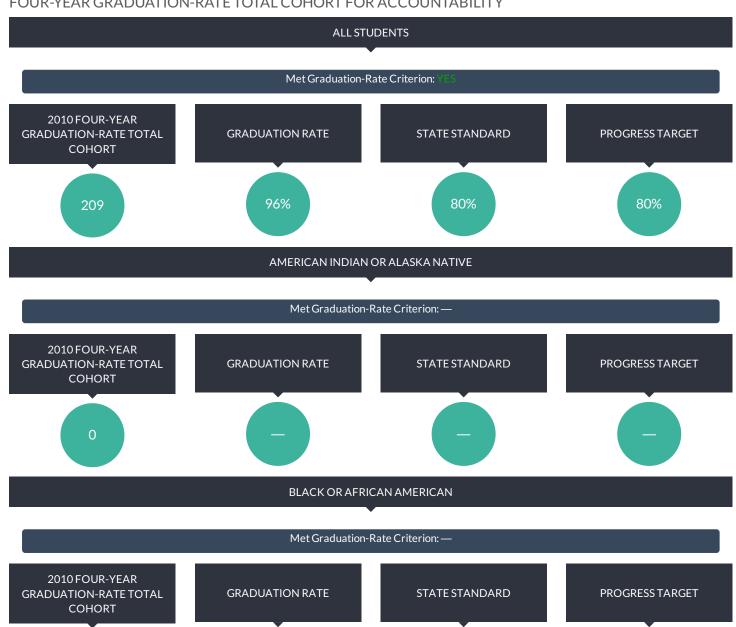

greater than 30.

#### SECONDARY-LEVEL ENGLISH LANGUAGE ARTS RESULTS FOR ACCOUNTABILITY

### ALL ACCOUNTABILITY GROUPS MADE AYP: NO









## RESULTS FOR THE FOLLOWING GROUPS ARE NOT USED TO DETERMINE AYP.





### ALL ACCOUNTABILITY GROUPS MADE AYP: YES







# RESULTS FOR THE FOLLOWING GROUPS ARE NOT USED TO DETERMINE AYP.





<sup>—</sup> There were fewer than 40 12th graders, so the Percent of 12th Graders with Valid Test Scores data are suppressed OR there were fewer than 30 students in the 2011 accountability cohort, so PI, EAMO, and Safe Harbor Target data are suppressed.

#### UNWEIGHTED COMBINED ELA AND MATH PIS





#### OVERALL GRADUATION RATE FOR ACCOUNTABILITY

### ALL ACCOUNTABILITY GROUPS MADE AYP: YES





#### FOUR-YEAR GRADUATION-RATE TOTAL COHORT FOR ACCOUNTABILITY







<sup>†</sup> Includes former students with disabilities because the number of students with disabilities in the current year is equal to or greater than 30.

#### FIVE-YEAR GRADUATION-RATE TOTAL COHORT FOR ACCOUNTABILITY









 $YES\ Graduation\ rate\ is\ equal\ to\ or\ greater\ than\ the\ State\ Standard\ or\ the\ group's\ Progress\ Target.$ 

NO Graduation rate is less than the State Standard and the group's Progress Target.

— There were fewer than 30 students in the cohort.

#### GRADUATION RATES FOR NON-AYP GROUPS FOR ACCOUNTABILITY







Graduation Rates for Regents with Advanced Designation and CTE Endorsement for Accountability

 $Percentage \ of \ 2010 \ Graduation-Rate \ Total \ Cohort \ members \ who \ graduated \ as \ of \ August \ 31,2014 \ with:$ 



© COPYRIGHT NEW