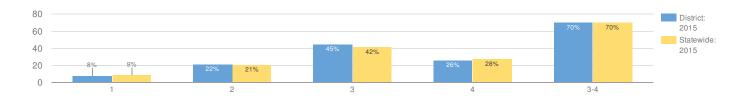

67%        | 0   | 0%   | 8   | 33%   | 11  | 46%   | 5   | 21%   |
| ECONOMICALLY DISADVANTAGED             | 52           | 81%        | 0   | 0%   | 10  | 19%   | 19  | 37%   | 23  | 44%   |
| NOTECONOMICALLY DISADVANTAGED          | 115          | 97%        | 1   | 1%   | 2   | 2%    | 24  | 21%   | 88  | 77%   |
| NOTMIGRANT                             | 167          | 92%        | 1   | 1%   | 12  | 7%    | 43  | 26%   | 111 | 66%   |

### **GRADE 8 SCIENCE**

Data in the bar charts include those for grade 8 students who took the New York State Grade 8 Science Test and grade 8 students who took a Regents science test in lieu of this test. Mean scores and data in the table for grade 8 science include only those for grade 8 students who took the New York State Grade 8 Science Test.



#### MEAN SCORE: 63

| GROUP                                  | TOTAL TESTED | PROFICIENT | LEV | LEVEL 1 |    | LEVEL 2 |    | 'EL 3 | LEVEL 4 |    |
|----------------------------------------|--------------|------------|-----|---------|----|---------|----|-------|---------|----|
| ALLSTUDENTS                            | 76           | 49%        | 10  | 13%     | 29 | 38%     | 34 | 45%   | 3       | 4% |
| GENERAL EDUCATION                      | 59           | 61%        | 5   | 8%      | 18 | 31%     | 33 | 56%   | 3       | 5% |
| STUDENTS WITH DISABILITIES             | 17           | 6%         | 5   | 29%     | 11 | 65%     | 1  | 6%    | 0       | 0% |
| ASIAN OR NATIVE HAWAIIAN/OTHER PACIFIC | 14           | _%         | -   | -       | _  | -       | _  | _     | -       | -