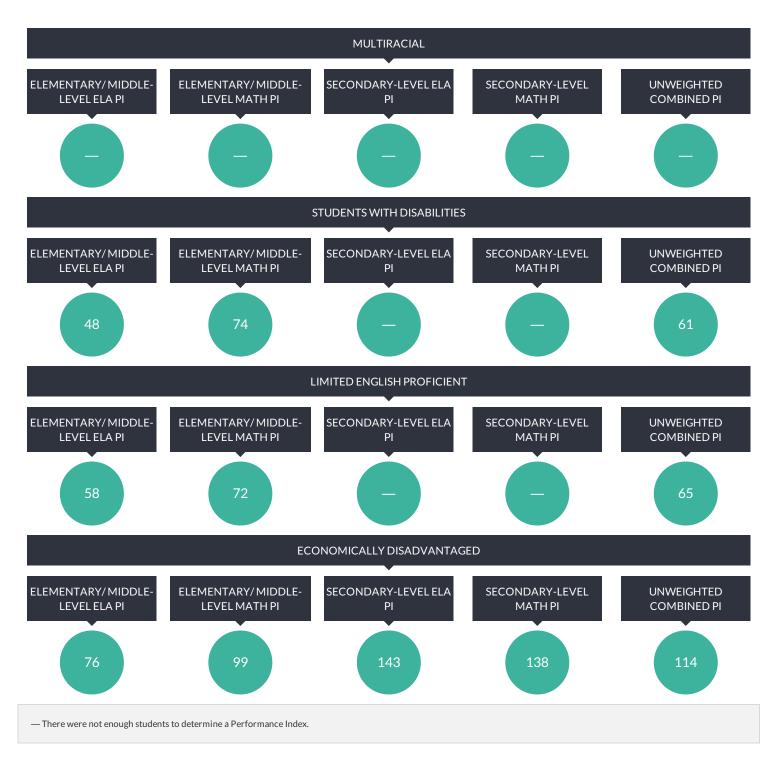

r greater than 30.
- ‡ Includes former english language learner students because the number of english language learner students in the current year is equal to or greater than 30.

#### SECONDARY-LEVEL ENGLISH LANGUAGE ARTS RESULTS FOR ACCOUNTABILITY

### ALL ACCOUNTABILITY GROUPS MADE AYP: NO









## RESULTS FOR THE FOLLOWING GROUPS ARE NOT USED TO DETERMINE AYP.





### ALL ACCOUNTABILITY GROUPS MADE AYP: YES







# RESULTS FOR THE FOLLOWING GROUPS ARE NOT USED TO DETERMINE AYP.





<sup>—</sup> There were fewer than 40 12th graders, so the Percent of 12th Graders with Valid Test Scores data are suppressed OR there were fewer than 30 students in the 2011 accountability cohort, so PI, EAMO, and Safe Harbor Target data are suppressed.

#### UNWEIGHTED COMBINED ELA AND MATH PIS





#### OVERALL GRADUATION RATE FOR ACCOUNTABILITY

### ALL ACCOUNTABILITY GROUPS MADE AYP: YES





#### FOUR-YEAR GRADUATION-RATE TOTAL COHORT FOR ACCOUNTABILITY







<sup>†</sup> Includes former students with disabilities because the number of students with disabilities in the current year is equal to or greater than 30.

#### FIVE-YEAR GRADUATION-RATE TOTAL COHORT FOR ACCOUNTABILITY









 $YES\ Graduation\ rate\ is\ equal\ to\ or\ greater\ than\ the\ State\ Standard\ or\ the\ group's\ Progress\ Target.$ 

NO Graduation rate is less than the State Standard and the group's Progress Target.

— There were fewer than 30 students in the cohort.

#### GRADUATION RATES FOR NON-AYP GROUPS FOR ACCOUNTABILITY







Graduation Rates for Regents with Advanced Designation and CTE Endorsement f