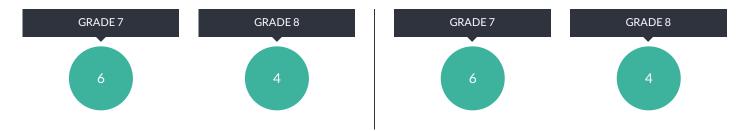

| 4% |
| NOTMIGRANT                             | 76           | 49%        | 10  | 13%     | 29 | 38%     | 34 | 45%   | 3       | 4% |

#### GRADE 8 STUDENTS TAKING A REGENTS SCIENCE TEST

Accelerated grade 8 students who take a Regents science test in lieu of the New York State Grade 8 Science Test.

| GROUP       | TOTAL TESTED | TED PROFICIENT |   | LEVEL 1 |   | LEVEL 2 |    | LEVEL 3 |    | EL 4 |
|-------------|--------------|----------------|---|---------|---|---------|----|---------|----|------|
| ALLSTUDENTS | 56           | 100%           | 0 | 0%      | 0 | 0%      | 25 | 45%     | 31 | 55%  |

#### RECENTLY ARRIVED LEP STUDENTS (2014 - 15)

#### RECENTLY ARRIVED LEP STUDENTS TAKING NYSESLAT IN LIEU OF NYSTP



# RECENTLY ARRIVED LEP STUDENTS NOT TESTED ON THE ELA NYSTP





STATEWIDE RESULTS ON THE NATIONAL ASSESSMENT OF EDUCATIONAL PROGRESS: NAEP (2014 - 15)

GRADE: 4
READING

| GROUP                      | BELOW BASIC | BASIC | PROFICIENT | ADVANCED | PARTICIPATION RATE |
|----------------------------|-------------|-------|------------|----------|--------------------|
| ALLSTUDENTS                | 32%         | 32%   | 27%        | 9%       |                    |
| AMERICAN INDIAN OR ALASK   | *%          | *%    | *%         | *%       |                    |
| ASIAN OR NATIVE HAWAIIAN   | 20%         | 30%   | 33%        | 17%      |                    |
| BLACK OR AFRICAN AMERICA   | 48%         | 34%   | 15%        | 3%       |                    |
| HISPANIC OR LATINO         | 44%         | 37%   | 17%        | 2%       |                    |
| WHIT