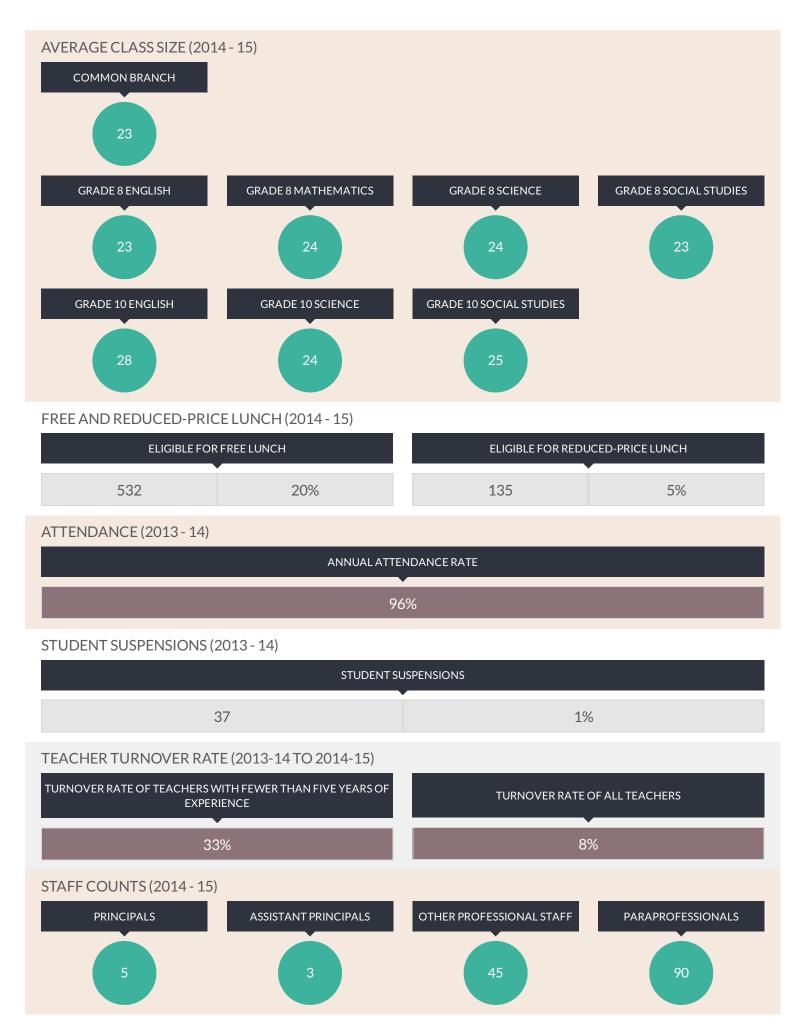

| 1,456,739<br>5,128,361      | 950,000<br>4,400,000              | .?                       |  |  |  |  |  |

## **APPENDIX E**

Fiscal Accountability Summary













## **APPENDIX F**

**School Report Card** 

MINEOLA UFSD ENROLLMENT (2014 - 15)

K-12 Enrollment: 2,671

## **ENROLLMENT BY GENDER**







## **OTHER GROUPS**

| ENGLISH LANGU | JAGE LEARNERS | STUDENTS WIT | TH DISABILITIES | ECONOMICALLY | DISADVANTAGED |
|---------------|---------------|--------------|-----------------|--------------|---------------|
| 249           | 9%            | 382          | 14%             | 735          | 28%           |









## HIGH SCHOOL NON-COMPLETERS (2014 - 15)

## **ALL STUDENTS**



## POST-GRADUATION PLANS OF COMPLETERS (2014 - 15)

### **ALL STUDENTS**





## **GRADE 3 ENGLISH LANGUAGE ARTS**



MEAN SCORE: 295

| GROUP                                  | TOTAL TESTED | PROFICIENT | LEV | 'EL 1 | LEV | EL 2 | LEV | 'EL 3 | LEV | /EL 4 |
|----------------------------------------|--------------|------------|-----|-------|-----|------|-----|-------|-----|-------|
| ALLSTUDENTS                            | 192          | 29%        | 75  | 39%   | 62  | 32%  | 52  | 27%   | 3   | 2%    |
| GENERAL EDUCATION                      | 164          | 33%        | 54  | 33%   | 56  | 34%  | 51  | 31%   | 3   | 2%    |
| STUDENTS WITH DISABILITIES             | 28           | 4%         | 21  | 75%   | 6