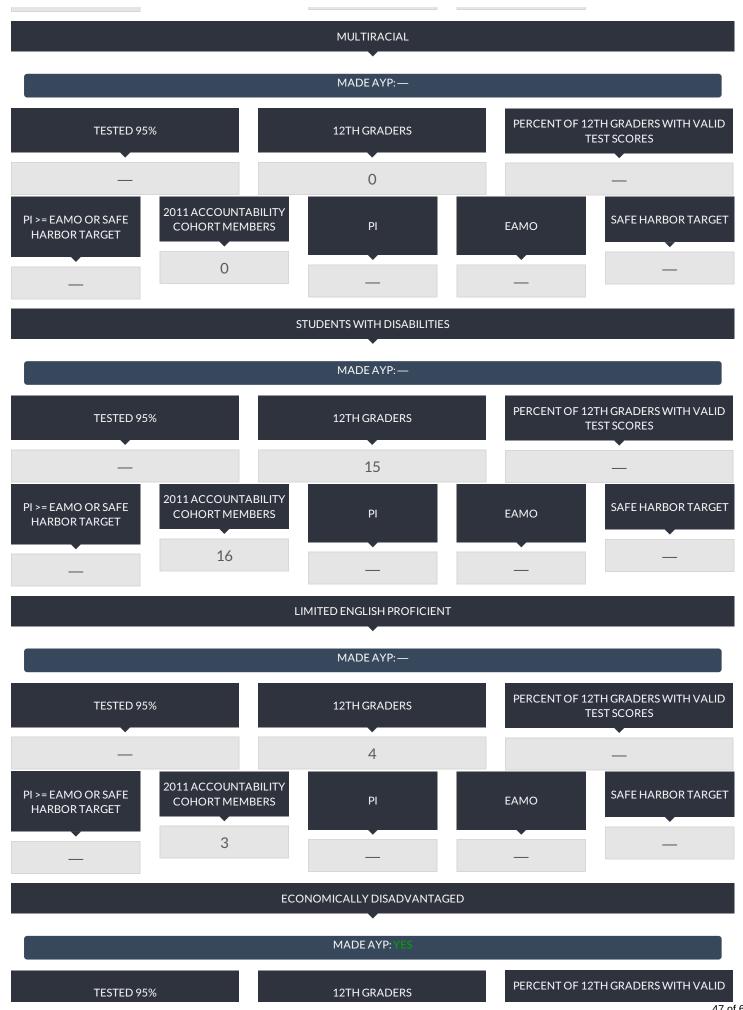

g the test administration period, so the PI, EAMO, and Progress Target data are suppressed.
- \*The percentage of students tested in the current year fell below 80 percent, so the numbers of enrolled and tested students in the current year and previous year were combined to provide the school/district with another opportunity to meet the participation rate criterion.
- † Includes former students with disabilities because the number of students with disabilities in the current year is equal to or greater than 30.
- ‡ Includes former english language learner students because the number of english language learner students in the current year is equal to or greater than 30.

#### SECONDARY-LEVEL ENGLISH LANGUAGE ARTS RESULTS FOR ACCOUNTABILITY

### ALL ACCOUNTABILITY GROUPS MADE AYP: NO









## RESULTS FOR THE FOLLOWING GROUPS ARE NOT USED TO DETERMINE AYP.





### ALL ACCOUNTABILITY GROUPS MADE AYP: YES







# RESULTS FOR THE FOLLOWING GROUPS ARE NOT USED TO DETERMINE AYP.





<sup>—</sup> There were fewer than 40 12th graders, so the Percent of 12th Graders with Valid Test Scores data are suppressed OR there were fewer than 30 students in the 2011 accountability cohort, so PI, EAMO, and Safe Harbor Target data are suppressed.

#### UNWEIGHTED COMBINED ELA AND MATH PIS





#### OVERALL GRADUATION RATE FOR ACCOUNTABILITY

### ALL ACCOUNTABILITY GROUPS MADE AYP: YES





#### FOUR-YEAR GRADUATION-RATE TOTAL COHORT FOR ACCOUNTABILITY







<sup>†</sup> Includes former students with disabilities because the number of students with disabilities in the current year is equ