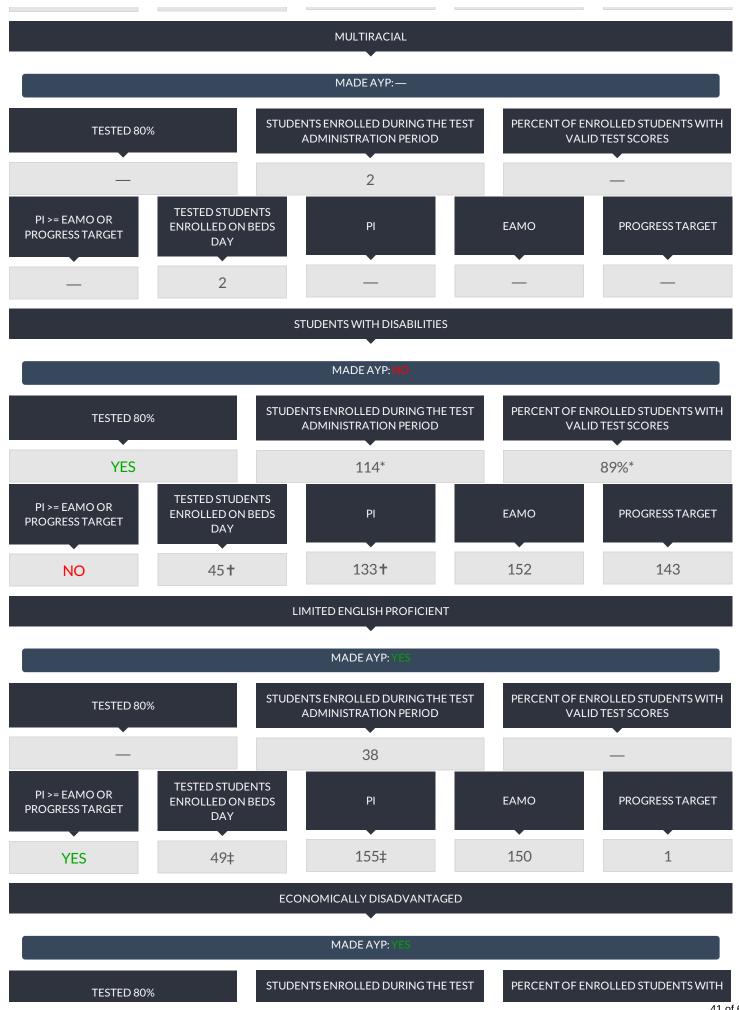

ring the test administration period, so the PI, EAMO, and Safe Harbor Target data are suppressed.
- \*The percentage of students tested in the current year fell below 95 percent, so the numbers of enrolled and tested students in the current year and previous year were combined to provide the school/district with another opportunity to meet the participation rate criterion.
- † Includes former students with disabilities because the number of students with disabilities in the current year is equal to or greater than 30.
- ‡ Includes former english language learner students because the number of english language learner students in the current year is equal to or greater than 30.

#### ELEMENTARY/MIDDLE-LEVEL SCIENCE RESULTS FOR ACCOUNTABILITY

### ALL ACCOUNTABILITY GROUPS MADE AYP: NO









# RESULTS FOR THE FOLLOWING GROUPS ARE NOT USED TO DETERMINE AYP.



| GENERAL EDUCATION                                             |                                                     |                                      |            |  |  |
|---------------------------------------------------------------|-----------------------------------------------------|--------------------------------------|------------|--|--|
| STUDENTS ENROLLED DURING THE TEST ADMINISTRATION PERIOD       | PERCENT OF ENROLLED STUDENTS WITH VALID TEST SCORES | TESTED STUDENTS ENROLLED ON BEDS DAY | PI         |  |  |
| 704*                                                          | 89%*                                                | 259                                  | 187        |  |  |
| ENGLISH PROFI