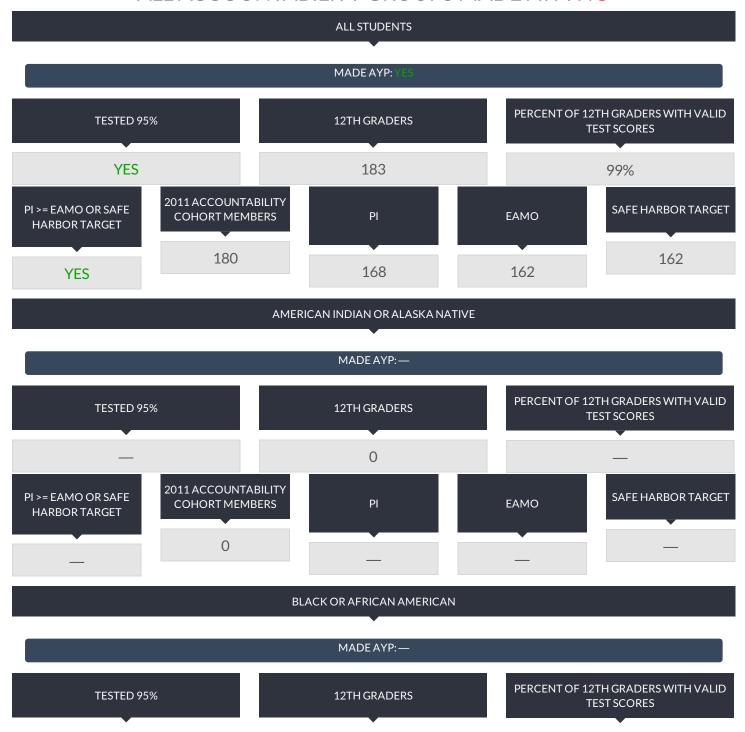

uring the test administration period, so the PI, EAMO, and Progress Target data are suppressed.
- \*The percentage of students tested in the current year fell below 80 percent, so the numbers of enrolled and tested students in the current year and previous year were combined to provide the school/district with another opportunity to meet the participation rate criterion.
- † Includes former students with disabilities because the number of students with disabilities in the current year is equal to or greater than 30.
- ‡ Includes former english language learner students because the number of english language learner students in the current year is equal to or greater than 30.

#### SECONDARY-LEVEL ENGLISH LANGUAGE ARTS RESULTS FOR ACCOUNTABILITY

### ALL ACCOUNTABILITY GROUPS MADE AYP: NO









## RESULTS FOR THE FOLLOWING GROUPS ARE NOT USED TO DETERMINE AYP.





### ALL ACCOUNTABILITY GROUPS MADE AYP: YES







# RESULTS FOR THE FOLLOWING GROUPS ARE NOT USED TO DETERMINE AYP.





<sup>—</sup> There were fewer than 40 12th graders, so the Percent of 12th Graders with Valid Test Scores data are suppressed OR there were fewer than 30 students in the 2011 accountability cohort, so PI, EAMO, and Safe Harbor Target data are suppressed.

#### UNWEIGHTED COMBINED ELA AND MATH PIS





#### OVERALL GRADUATION RATE FOR ACCOUNTABILITY

### ALL ACCOUNTABILITY GROUPS MADE AYP: YES





#### FOUR-YEAR GRADUATION-RATE TOTAL COHORT FOR ACCOUNTABILITY







<sup>†</sup> Includes former students with disabilities because the number of students with disabilities in the current year is