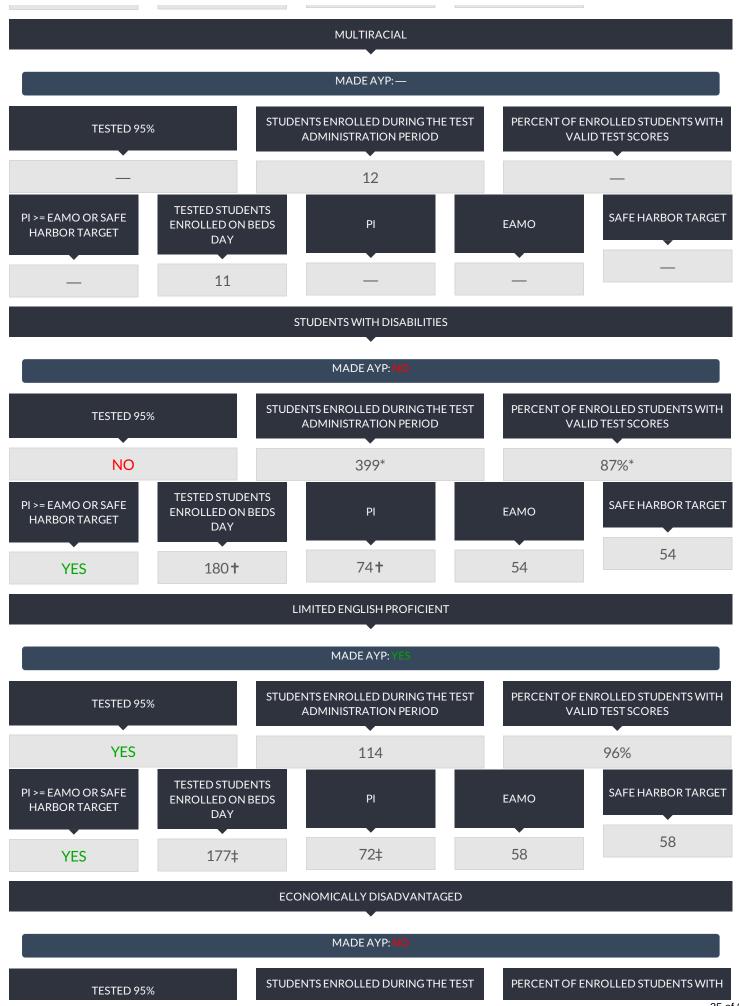

the test administration period, so the PI, EAMO, and Safe Harbor Target data are suppressed.
- \*The percentage of students tested in the current year fell below 95 percent, so the numbers of enrolled and tested students in the current year and previous year were combined to provide the school/district with another opportunity to meet the participation rate criterion.
- † Includes former students with disabilities because the number of students with disabilities in the current year is equal to or greater than 30.
- ‡ Includes former english language learner students because the number of english language learner students in the current year is equal to or greater than 30.

#### ELEMENTARY/MIDDLE-LEVEL MATHEMATICS RESULTS FOR ACCOUNTABILITY

### ALL ACCOUNTABILITY GROUPS MADE AYP: NO









# RESULTS FOR THE FOLLOWING GROUPS ARE NOT USED TO DETERMINE AYP.



| GENERAL EDUCATION                                             |                                                           |                                      |             |  |  |
|---------------------------------------------------------------|-----------------------------------------------------------|--------------------------------------|-------------|--|--|
| STUDENTS ENROLLED DURING<br>THE TEST ADMINISTRATION<br>PERIOD | PERCENT OF ENROLLED<br>STUDENTS WITH VALID TEST<br>SCORES | TESTED STUDENTS ENROLLED ON BEDS DAY | PI          |  |  |
| 2,094*                                                        | 91%*                                                      | 867                                  | 152