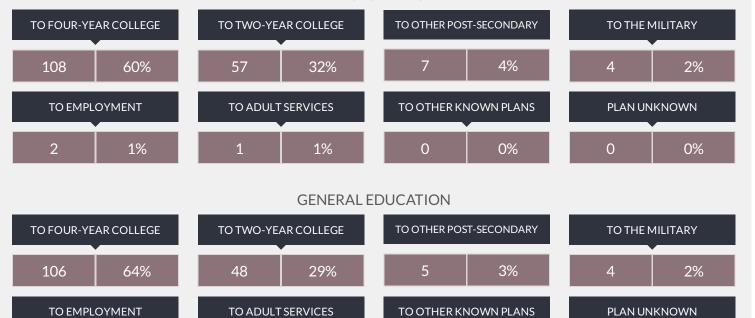

| 1,456,739<br>5,128,361      | 950,000<br>4,400,000              | .?                       |  |  |  |  |  |

## **APPENDIX E**

Fiscal Accountability Summary













## **APPENDIX F**

**School Report Card** 

MINEOLA UFSD ENROLLMENT (2014 - 15)

K-12 Enrollment: 2,671

## **ENROLLMENT BY GENDER**







## **OTHER GROUPS**

| ENGLISH LANGU | JAGE LEARNERS | STUDENTS WIT | TH DISABILITIES | ECONOMICALLY | DISADVANTAGED |
|---------------|---------------|--------------|-----------------|--------------|---------------|
| 249           | 9%            | 382          | 14%             | 735          | 28%           |









## HIGH SCHOOL NON-COMPLETERS (2014 - 15)

## **ALL STUDENTS**



## POST-GRADUATION PLANS OF COMPLETERS (2014 - 15)

### **ALL STUDENTS**





## **GRADE 3 ENGLISH LANGUAGE ARTS**



MEAN SCORE: 295

| GROUP                                  | TOTAL TESTED | PROFICIENT | LEV | 'EL 1 | LEV | EL 2 | LEV | 'EL 3 | LEV | /EL 4 |
|----------------------------------------|--------------|------------|-----|-------|-----|------|-----|-------|-----|-------|
| ALLSTUDENTS                            | 192          | 29%        | 75  | 39%   | 62  | 32%  | 52  | 27%   | 3   | 2%    |
| GENERAL EDUCATION                      | 164          | 33%        | 54  | 33%   | 56  | 34%  | 51  | 31%   | 3   | 2%    |
| STUDENTS WITH DISABILITIES             | 28           | 4%         | 21  | 75%   | 6   | 21%  | 1   | 4%    | 0   | 0%    |
| ASIAN OR NATIVE HAWAIIAN/OTHER PACIFIC | 22           | 64%        | 1   | 5%    | 7   | 32%  | 13  | 59%