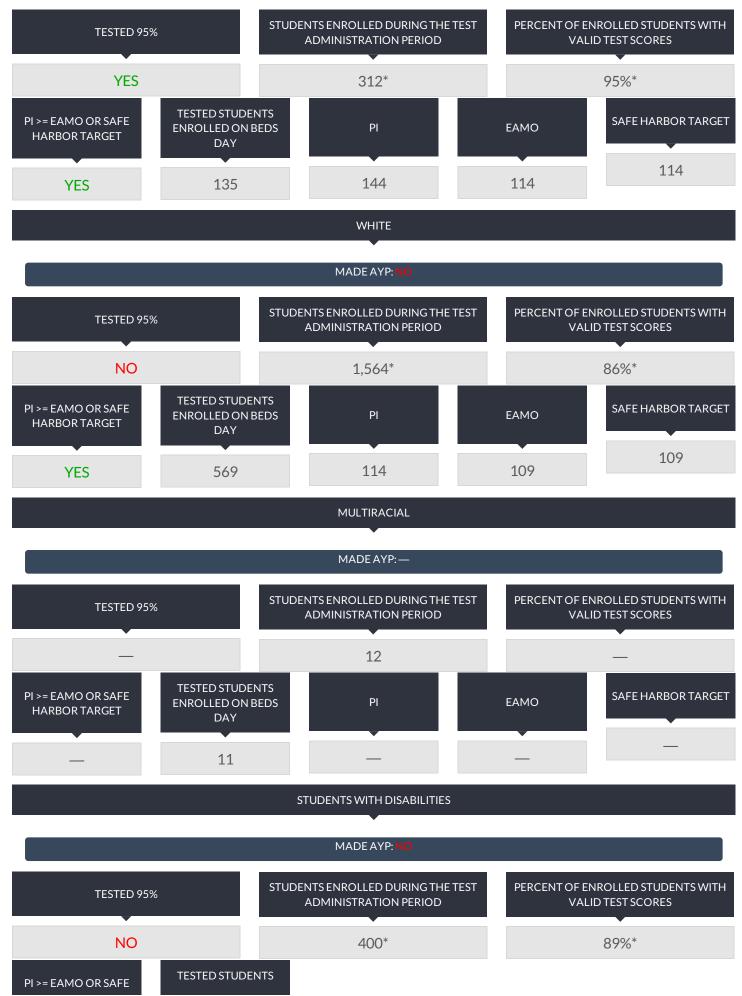

--|----------|---------------|-----------|------------|
| ALLSTUDENTS      | 4            | -        | -        | -             | -         | -          |
| GENERALEDUCATION | 4            | -        | -        | -             | -         | -          |

## **GRADE 12**

| GROUP            | TOTAL TESTED | ENTERING | EMERGING | TRANSITIONING | EXPANDING | COMMANDING |
|------------------|--------------|----------|----------|---------------|-----------|------------|
| ALLSTUDENTS      | 1            | -        | -        | -             | -         | -          |
| GENERALEDUCATION | 1            | -        | -        | -             | -         | -          |

ELEMENTARY/MIDDLE-LEVEL ENGLISH LANGUAGE ARTS RESULTS FOR ACCOUNTABILITY

## ALL ACCOUNTABILITY GROUPS MADE AYP: NO



27 of 66







# RESULTS FOR THE FOLLOWING GROUPS ARE NOT USED TO DETERMINE AYP.



|                                                         | GENERAL EI                                                | DUCATION                                |             |
|---------------------------------------------------------|-----------------------------------------------------------|-----------------------------------------|-------------|
| STUDENTS ENROLLED DURING THE TEST ADMINISTRATION PERIOD | PERCENT OF ENROLLED<br>STUDENTS WITH VALID TEST<br>SCORES | TESTED STUDENTS ENROLLED ON BEDS DAY    | PI          |
| 2,091*                                                  | 89%*                                                      | 826                                     | 123         |
|