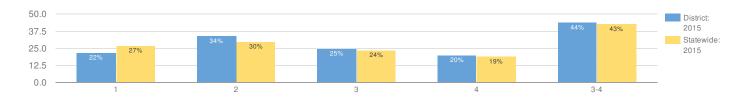

|
| FEMALE                                 | 92           | 47%        | 28      | 30% | 21      | 23% | 24      | 26% | 19  | 21% |

| MALE                           | 96  | 53% | 21 | 22% | 24 | 25% | 28 | 29% | 23 | 24% |
|--------------------------------|-----|-----|----|-----|----|-----|----|-----|----|-----|
| NON-ENGLISH LANGUAGE LEARNERS  | 161 | 57% | 31 | 19% | 39 | 24% | 50 | 31% | 41 | 25% |
| ENGLISH LANGUAGE LEARNERS      | 27  | 11% | 18 | 67% | 6  | 22% | 2  | 7%  | 1  | 4%  |
| ECONOMICALLY DISADVANTAGED     | 64  | 20% | 30 | 47% | 21 | 33% | 9  | 14% | 4  | 6%  |
| NOT ECONOMICALLY DISADVANTAGED | 124 | 65% | 19 | 15% | 24 | 19% | 43 | 35% | 38 | 31% |
| NOTMIGRANT                     | 188 | 50% | 49 | 26% | 45 | 24% | 52 | 28% | 42 | 22% |

## **GRADE 4 MATHEMATICS**



#### MEAN SCORE: 308

| GROUP                                  | TOTAL TESTED | PROFICIENT LEVEL 1 |    | LEVEL 2 |    | LEVEL 3 |    | LEVEL 4 |    |     |
|----------------------------------------|--------------|--------------------|----|---------|----|---------|----|---------|----|-----|
| ALL STUDENTS                           | 153          | 44%                | 33 | 22%     | 52 | 34%     | 38 | 25%     | 30 | 20% |
| GENERALEDUCATION                       | 136          | 49%                | 22 | 16%     | 47 | 35%     | 37 | 27%     | 30 | 22% |
| STUDENTS WITH DISABILITIES             | 17           | 6%                 | 11 | 65%     | 5  | 29%     | 1  | 6%      | 0  | 0%  |
| ASIAN OR NATIVE HAWAIIAN/OTHER PACIFIC | 31           | 65%                | 1  | 3%      | 10 | 32