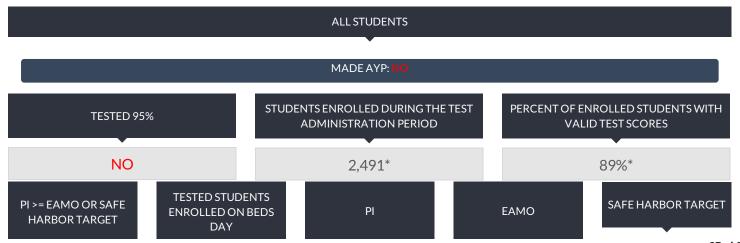

-----|----------|----------|---------------|-----------|------------|
| ALLSTUDENTS      | 4            | -        | -        | -             | -         | -          |
| GENERALEDUCATION | 4            | -        | -        | -             | -         | -          |

## **GRADE 12**

| GROUP            | TOTAL TESTED | ENTERING | EMERGING | TRANSITIONING | EXPANDING | COMMANDING |
|------------------|--------------|----------|----------|---------------|-----------|------------|
| ALLSTUDENTS      | 1            | -        | -        | -             | -         | -          |
| GENERALEDUCATION | 1            | -        | -        | -             | -         | -          |

ELEMENTARY/MIDDLE-LEVEL ENGLISH LANGUAGE ARTS RESULTS FOR ACCOUNTABILITY

## ALL ACCOUNTABILITY GROUPS MADE AYP: NO



27 of 66







# RESULTS FOR THE FOLLOWING GROUPS ARE NOT USED TO DETERMINE AYP.



|                                                         | GENERAL EI                                                | DUCATION                                |             |
|---------------------------------------------------------|-----------------------------------------------------------|-----------------------------------------|-------------|
| STUDENTS ENROLLED DURING THE TEST ADMINISTRATION PERIOD | PERCENT OF ENROLLED<br>STUDENTS WITH VALID TEST<br>SCORES | TESTED STUDENTS ENROLLED ON BEDS DAY    | PI          |
| 2,091*                                                  | 89%*                                                      | 826                                     | 123         |
|