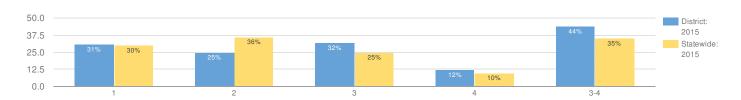

| 26           | 62%        | 1       | 4%  | 9   | 35%   | 12  | 46%     | 4  | 15%   |
| FEMALE                                 | 60           | 55%        | 11      | 18% | 16  | 27%   | 24  | 40%     | 9  | 15%   |
| MALE                                   | 93           | 33%        | 25      | 27% | 37  | 40%   | 23  | 25%     | 8  | 9%    |
| NON-ENGLISH LANGUAGE LEARNERS          | 145          | 44%        | 29      | 20% | 52  | 36%   | 47  | 32%     | 17 | 12%   |
| ENGLISH LANGUAGE LEARNERS              | 8            | 0%         | 7       | 88% | 1   | 13%   | 0   | 0%      | 0  | 0%    |
| ECONOMICALLY DISADVANTAGED             | 38           | 21%        | 16      | 42% | 14  | 37%   | 7   | 18%     | 1  | 3%    |



## **GRADE 8 ENGLISH LANGUAGE ARTS**



## MEAN SCORE: 297

| GROUP                                  | TOTAL TESTED | PROFICIENT | LEVEL 1 |      | LEVEL 2 |     | 2 LEVEL 3 |     | LEVEL 4 |     |
|----------------------------------------|--------------|------------|---------|------|---------|-----|-----------|-----|---------|-----|
| ALLSTUDENTS                            | 130          | 44%        | 40      | 31%  | 33      | 25% | 41        | 32% | 16      | 12% |
| GENERAL EDUCATION                      | 112          | 51%        | 22      | 20%  | 33      | 29% | 41        | 37% | 16      | 14% |
| STUDENTS WITH DISABILITIES             | 18           | 0%         | 18      | 100% | 0       | 0%  | 0         | 0%  | 0       | 0%  |
| ASIAN OR NATIVE HAWAIIAN/OTHER PACIFIC | 19           | _%         | _       | _    |