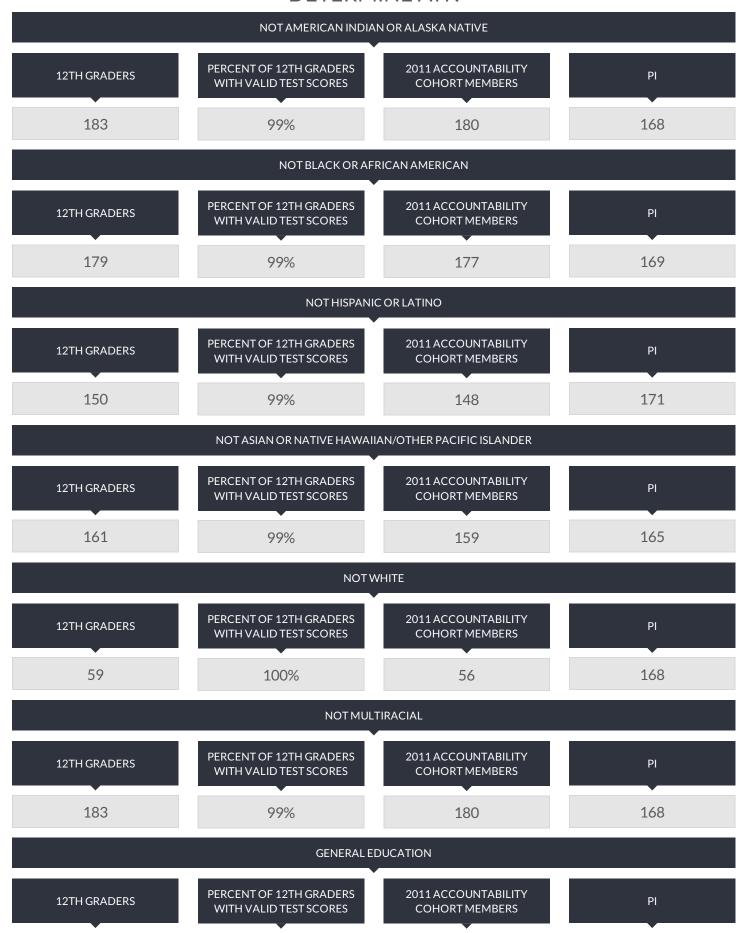

ata are suppressed.
- \*The percentage of students tested in the current year fell below 80 percent, so the numbers of enrolled and tested students in the current year and previous year were combined to provide the school/district with another opportunity to meet the participation rate criterion.
- † Includes former students with disabilities because the number of students with disabilities in the current year is equal to or greater than 30.
- ‡ Includes former english language learner students because the number of english language learner students in the current year is equal to or greater than 30.

#### SECONDARY-LEVEL ENGLISH LANGUAGE ARTS RESULTS FOR ACCOUNTABILITY

### ALL ACCOUNTABILITY GROUPS MADE AYP: NO









## RESULTS FOR THE FOLLOWING GROUPS ARE NOT USED TO DETERMINE AYP.





### ALL ACCOUNTABILITY GROUPS MADE AYP: YES







# RESULTS FOR THE FOLLOWING GROUPS ARE NOT USED TO DETERMINE AYP.





<sup>—</sup> There were fewer than 40 12th graders, so the Percent of 12th Graders with Valid Test Scores data are suppressed OR there were fewer than 30 students in the 2011 accountability cohort, so PI, EAMO, and Safe Harbor Target data are suppressed.

#### UNWEIGHTED COMBINED ELA AND MATH PIS





#### OVERALL GRADUATION RATE FOR ACCOUNTABILITY

### ALL ACCOUNTABILITY GROUPS MADE AYP: YES





#### FOUR-YEAR GRADUATION-RATE TOTAL COHORT FOR ACCOUNTABILITY







<sup>†</sup> Includes former students with disabilities because the number of students with disabilities in the current year is equal to or greater than 30.

#### FIVE-YEAR GRADUATION-RATE TOTAL COHORT F