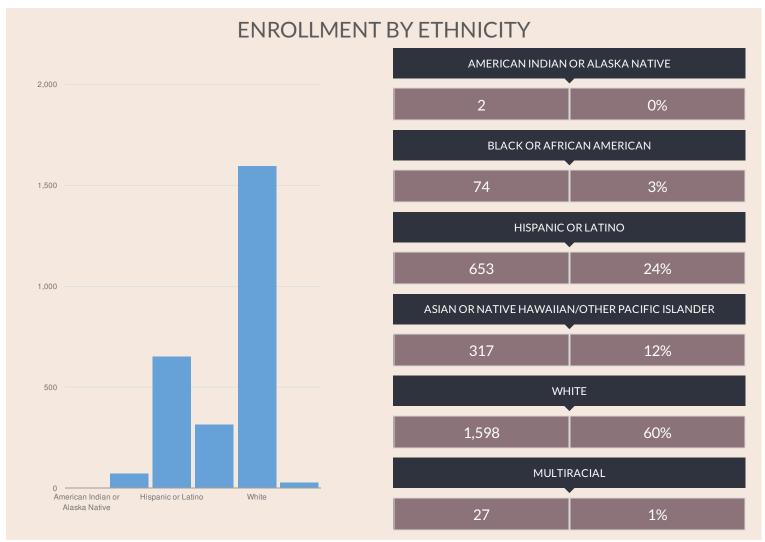

| 1,456,739<br>5,128,361      | 950,000<br>4,400,000              | .?                       |  |  |  |  |  |

## **APPENDIX E**

Fiscal Accountability Summary













## **APPENDIX F**

**School Report Card** 

MINEOLA UFSD ENROLLMENT (2014 - 15)

K-12 Enrollment: 2,671

## **ENROLLMENT BY GENDER**







## **OTHER GROUPS**

| ENGLISH LANGU | JAGE LEARNERS | STUDENTS WIT | TH DISABILITIES | ECONOMICALLY | DISADVANTAGED |
|---------------|---------------|--------------|-----------------|--------------|---------------|
| 249           | 9%            | 382          | 14%             | 735          | 28%           |









## HIGH SCHOOL NON-COMPLETERS (2014 - 15)

## **ALL STUDENTS**



## POST-GRADUATION PLANS OF COMPLETERS (2014 - 15)

### **ALL STUDENTS**





## **GRADE 3 ENGLISH LANGUAGE ARTS**



MEAN SCORE: 295

| GROUP                                  | TOTAL TESTED | PROFICIENT | LEV | 'EL 1 | LEV | EL 2 | LEV | 'EL 3 | LEV | /EL 4 |
|----------------------------------------|--------------|------------|-----|-------|-----|------|-----|-------|-----|-------|
| ALLSTUDENTS