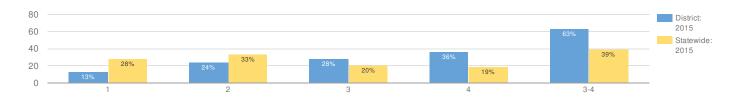

| -   | -  | -   | _  | -   | -  | -   |
| SMALL GROUP TOTAL              | 6   | 67% | 2  | 33% | 0  | 0%  | 3  | 50% | 1  | 17% |
| FEMALE                         | 72  | 53% | 16 | 22% | 18 | 25% | 24 | 33% | 14 | 19% |
| MALE                           | 93  | 60% | 20 | 22% | 17 | 18% | 32 | 34% | 24 | 26% |
| NON-ENGLISH LANGUAGE LEARNERS  | 152 | 61% | 25 | 16% | 34 | 22% | 55 | 36% | 38 | 25% |
| ENGLISH LANGUAGE LEARNERS      | 13  | 8%  | 11 | 85% | 1  | 8%  | 1  | 8%  | 0  | 0%  |
| ECONOMICALLY DISADVANTAGED     | 50  | 38% | 18 | 36% | 13 | 26% | 16 | 32% | 3  | 6%  |
| NOT ECONOMICALLY DISADVANTAGED | 115 | 65% | 18 | 16% | 22 | 19% | 40 | 35% | 35 | 30% |
| NOTMIGRANT                     | 165 | 57% | 36 | 22% | 35 | 21% | 56 | 34% | 38 | 23% |

## **GRADE 6 MATHEMATICS**



#### MEAN SCORE: 325

| GROUP                                  | TOTAL TESTED | PROFICIENT | LEV | EL 1 | LEV | ′EL 2 | LEV | ′EL 3 | LEV | /EL 4 |
|----------------------------------------|--------------|------------|-----|------|-----|-------|-----|-------|-----|-------|
| ALLSTUDENTS                            | 174          | 63%        | 23  | 13%  | 41  | 24%   | 48  | 28%   | 62  | 36%   |
| GENERAL EDUCATION                      | 147          | 73%        | 12  | 8%   | 28  | 19%   | 46  | 31%   | 61  | 41%   |
| STUDENTS WITH DISABILITIES             | 27           | 11%        | 11  | 41%  | 13  | 48%   | 2   | 7%    | 1   | 4%    |
| ASIAN OR NATIVE HAWAIIAN/OTHER PACIFIC | 20           | _%         | _   | _    | _   | _     | _   | _     | _   | _     |
| BLACK OR AFRICAN A