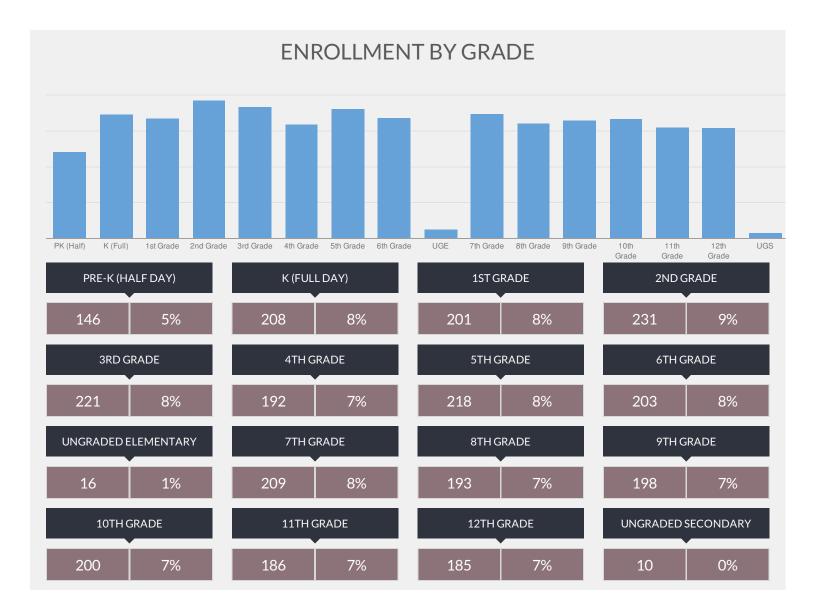

| 1,456,739<br>5,128,361      | 950,000<br>4,400,000              | .?                       |  |  |  |  |  |

## **APPENDIX E**

Fiscal Accountability Summary













## **APPENDIX F**

**School Report Card** 

MINEOLA UFSD ENROLLMENT (2014 - 15)

K-12 Enrollment: 2,671

## **ENROLLMENT BY GENDER**







## **OTHER GROUPS**

| ENGLISH LANGU | JAGE LEARNERS | STUDENTS WIT | TH DISABILITIES | ECONOMICALLY | DISADVANTAGED |
|---------------|---------------|--------------|-----------------|--------------|---------------|
| 249           | 9%            | 382          | 14%             | 735          | 28%           |









## HIGH SCHOOL NON-COMPLETERS (2014 - 15)

## **ALL STUDENTS**



## POST-GRADUATION PLANS OF COMPLETERS (2014 - 15)

### **ALL STUDENTS**





## **GRADE 3 ENGLISH LANGUAGE ARTS**



MEAN SCORE: 295

| GROUP                                  | TOTAL TESTED | PROFICIENT | LEV | 'EL 1 | LEV | EL 2 | LEV | 'EL 3 | LEV | /EL 4 |
|----------------------------------------|--------------|------------|-----|-------|-----|------|-----|-------|-----|-------|
| ALLSTUDENTS                            | 192          | 29%        | 75  | 39%   | 62  | 32%  | 52  | 27%   | 3   | 2%    |
| GENERAL EDUCATION                      | 164          | 33%        | 54  | 33%   | 56  | 34%  | 51  | 31%   | 3   | 2%    |
| STUDENTS WITH DISABILITIES             | 28           | 4%         | 21  | 75%   | 6