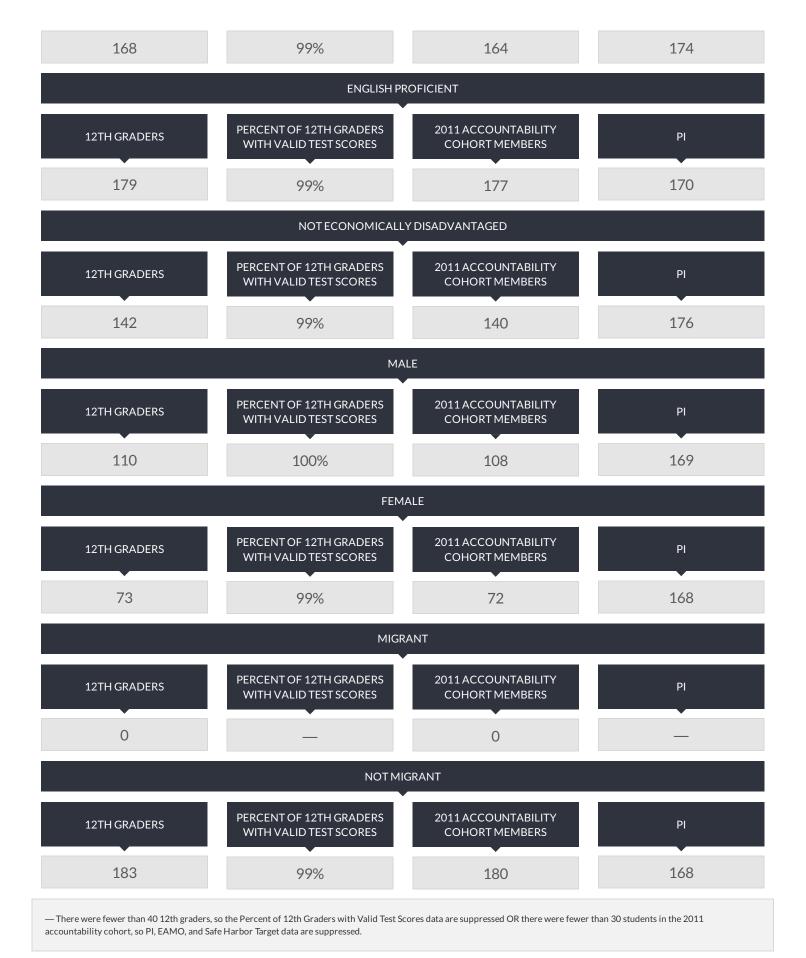

a are suppressed.
- \*The percentage of students tested in the current year fell below 80 percent, so the numbers of enrolled and tested students in the current year and previous year were combined to provide the school/district with another opportunity to meet the participation rate criterion.
- † Includes former students with disabilities because the number of students with disabilities in the current year is equal to or greater than 30.
- ‡ Includes former english language learner students because the number of english language learner students in the current year is equal to or greater than 30.

#### SECONDARY-LEVEL ENGLISH LANGUAGE ARTS RESULTS FOR ACCOUNTABILITY

### ALL ACCOUNTABILITY GROUPS MADE AYP: NO









## RESULTS FOR THE FOLLOWING GROUPS ARE NOT USED TO DETERMINE AYP.





### ALL ACCOUNTABILITY GROUPS MADE AYP: YES







# RESULTS FOR THE FOLLOWING GROUPS ARE NOT USED TO DETERMINE AYP.





<sup>—</sup> There were fewer than 40 12th graders, so the Percent of 12th Graders with Valid Test Scores data are suppressed OR there were fewer than 30 students in the 2011 accountability cohort, so PI, EAMO, and Safe Harbor Target data are suppressed.

#### UNWEIGHTED COMBINED ELA AND MATH PIS





#### OVERALL GRADUATION RATE FOR ACCOUNTABILITY

### ALL ACCOUNTABILITY GROUPS MADE AYP: YES





#### FOUR-YEAR GRADUATION-RATE TOTAL COHORT FOR ACCOUNTABILITY







<sup>†</sup> Includes former students with disabilities because the number of students with disabilities in the current year is equal to or greater than 30.

#### FIVE-YEAR GRADUATION-RATE TOTAL COHORT FOR