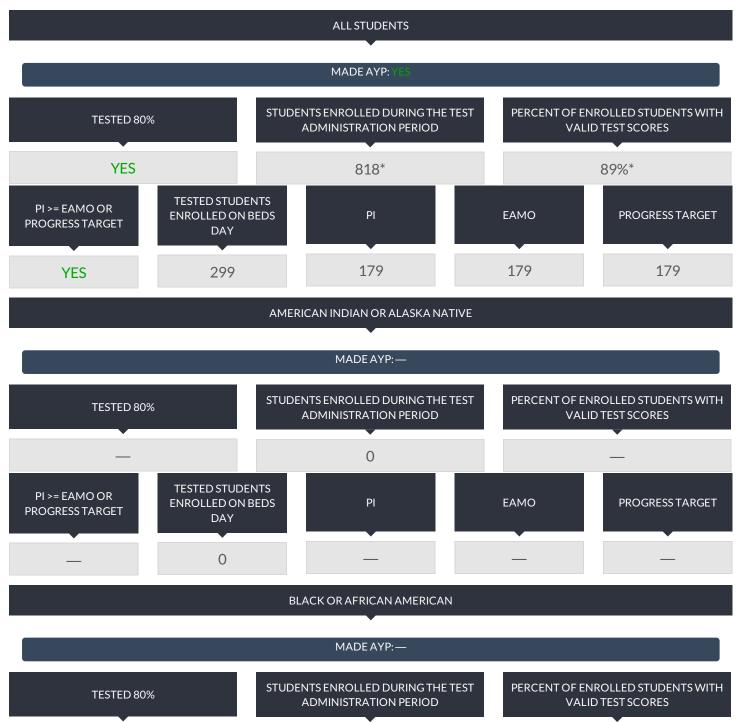

d during the test administration period, so the PI, EAMO, and Safe Harbor Target data are suppressed.
- \*The percentage of students tested in the current year fell below 95 percent, so the numbers of enrolled and tested students in the current year and previous year were combined to provide the school/district with another opportunity to meet the participation rate criterion.
- † Includes former students with disabilities because the number of students with disabilities in the current year is equal to or greater than 30.
- ‡ Includes former english language learner students because the number of english language learner students in the current year is equal to or greater than 30.

#### ELEMENTARY/MIDDLE-LEVEL SCIENCE RESULTS FOR ACCOUNTABILITY

### ALL ACCOUNTABILITY GROUPS MADE AYP: NO









# RESULTS FOR THE FOLLOWING GROUPS ARE NOT USED TO DETERMINE AYP.



| GENERAL EDUCATION                                             |                                                     |                                      |            |  |  |
|---------------------------------------------------------------|-----------------------------------------------------|--------------------------------------|------------|--|--|
| STUDENTS ENROLLED DURING THE TEST ADMINISTRATION PERIOD       | PERCENT OF ENROLLED STUDENTS WITH VALID TEST SCORES | TESTED STUDENTS ENROLLED ON BEDS DAY | PI         |  |  |
| 704*                                                          | 89%*                                                | 259                                  | 187        |  |  |
| ENGLISH P