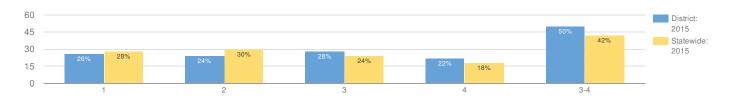

31%        | 31      | 40%  | 22      | 29% | 18        | 23% | 6       | 8%  |
| NON-ENGLISH LANGUAGE LEARNERS          | 120          | 46%        | 33      | 28%  | 32      | 27% | 39        | 33% | 16      | 13% |
| ENGLISH LANGUAGE LEARNERS              | 10           | 20%        | 7       | 70%  | 1       | 10% | 2         | 20% | 0       | 0%  |
| ECONOMICALLY DISADVANTAGED             | 37           | 30%        | 17      | 46%  | 9       | 24% | 10        | 27% | 1       | 3%  |
| NOT ECONOMICALLY DISADVANTAGED         | 93           | 49%        | 23      | 25%  | 24      | 26% | 31        | 33% | 15      | 16% |
| NOTMIGRANT                             | 130          | 44%        | 40      | 31%  | 33      | 25% | 41        | 32% | 16      | 12% |

## **GRADE 3 MATHEMATICS**



## MEAN SCORE: 307

| GROUP                                  | TOTAL TESTED | PROFICIENT | LEVEL 1 |     | LEVEL 2 |     | LEVEL 3 |     | LEV | EL4 |
|----------------------------------------|--------------|------------|---------|-----|---------|-----|---------|-----|-----|-----|
| ALL STUDENTS                           | 188          | 50%        | 49      | 26% | 45      | 24% | 52      | 28% | 42  | 22% |
| GENERAL EDUCATION                      | 163          | 56%        | 34      | 21% | 38      | 23% | 49      | 30% | 42  | 26% |
| STUDENTS WITH DISABILITIES             | 25           | 12%        | 15      | 60% | 7       | 28% | 3       | 12% | 0   | 0%  |
| ASIAN OR NATIVE HAWAIIAN/OTHER PACIFIC | 23           | 87%        | 1       | 4%  | 2       | 9%  | 8       | 35% | 12