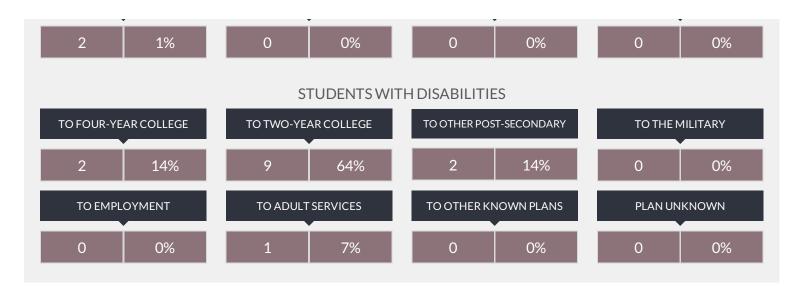

# Educational Plan and Budget 2016-2017

Submitted by:

Dr. Michael Nagler
Superintendent of Schools

Mrs. Patricia Burns
Assistant Superintendent for Curriculum and Instruction

Mr. Jack Waters
Assistant Superintendent for Finance and Operations