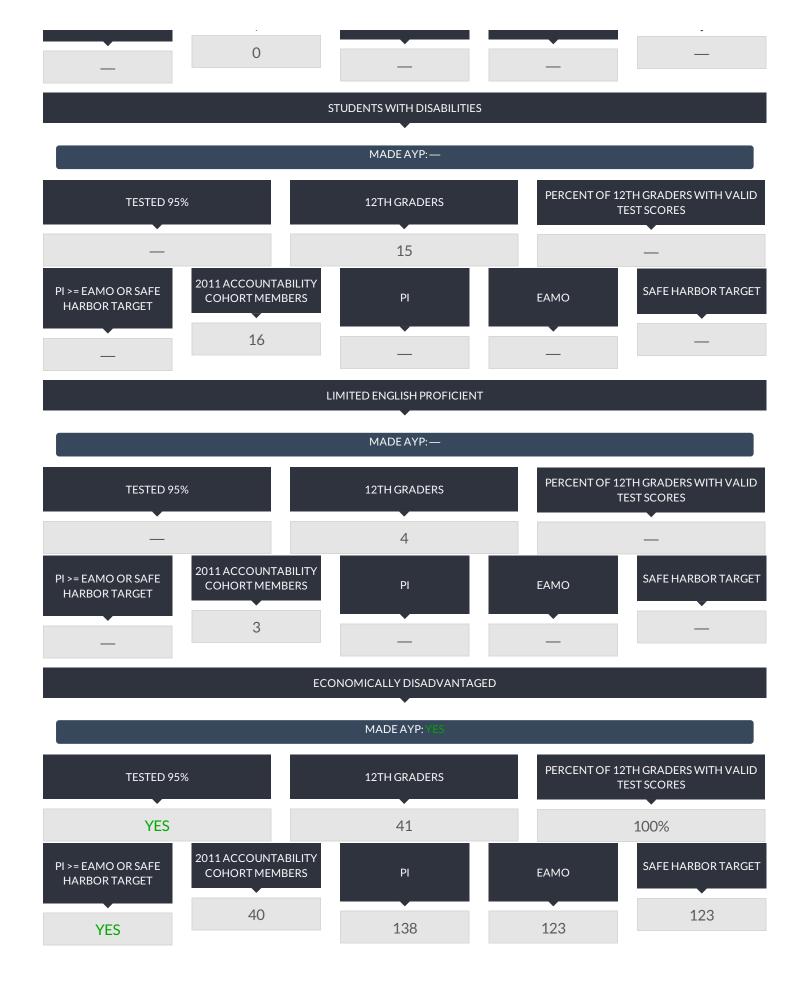

sted in the current year fell below 80 percent, so the numbers of enrolled and tested students in the current year and previous year were combined to provide the school/district with another opportunity to meet the participation rate criterion.
- † Includes former students with disabilities because the number of students with disabilities in the current year is equal to or greater than 30.
- ‡ Includes former english language learner students because the number of english language learner students in the current year is equal to or greater than 30.

#### SECONDARY-LEVEL ENGLISH LANGUAGE ARTS RESULTS FOR ACCOUNTABILITY

### ALL ACCOUNTABILITY GROUPS MADE AYP: NO









## RESULTS FOR THE FOLLOWING GROUPS ARE NOT USED TO DETERMINE AYP.





### ALL ACCOUNTABILITY GROUPS MADE AYP: YES







# RESULTS FOR THE FOLLOWING GROUPS ARE NOT USED TO DETERMINE AYP.





<sup>—</sup> There were fewer than 40 12th graders, so the Percent of 12th Graders with Valid Test Scores data are suppressed OR there were fewer than 30 students in the 2011 accountability cohort, so PI, EAMO, and Safe Harbor Target data are suppressed.

#### UNWEIGHTED COMBINED ELA AND MATH PIS





#### OVERALL GRADUATION RATE FOR ACCOUNTABILITY

### ALL ACCOUNTABILITY GROUPS MADE AYP: YES





#### FOUR-YEAR GRADUATION-RATE TOTAL COHORT FOR ACCOUNTABILITY







<sup>†</sup> Includes former students with disabilities because the number of students with disabilities in the current year is equal to or greater than 30.

#### FIVE-YEAR GRADUATION-RATE TOTAL COHORT FOR ACCOUNTABILITY









 $YES\ Graduation\ rate\ i