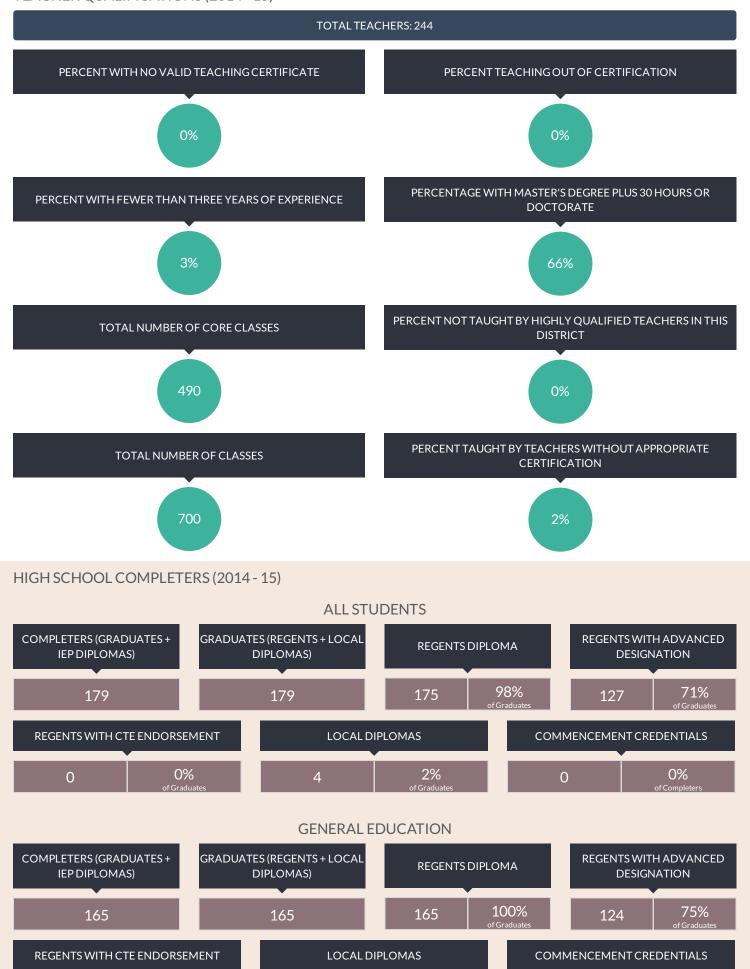

| 1,456,739<br>5,128,361      | 950,000<br>4,400,000              | .?                       |  |  |  |  |  |

## **APPENDIX E**

Fiscal Accountability Summary













## **APPENDIX F**

**School Report Card** 

MINEOLA UFSD ENROLLMENT (2014 - 15)

K-12 Enrollment: 2,671

## **ENROLLMENT BY GENDER**







## **OTHER GROUPS**

| ENGLISH LANGU | JAGE LEARNERS | STUDENTS WIT | TH DISABILITIES | ECONOMICALLY | DISADVANTAGED |
|---------------|---------------|--------------|-----------------|--------------|---------------|
| 249           | 9%            | 382          | 14%             | 735          | 28%           |









## HIGH SCHOOL NON-COMPLETERS (2014 - 15)

## **ALL STUDENTS**



## POST-GRADUATION PLANS OF COMPLETERS (2014 - 15)

### **ALL STUDENTS**





## **GRADE 3 ENGLISH LANGUAGE ARTS**



MEAN SCORE: 295

| GROUP                                  | TOTAL TESTED | PROFICIENT | LEV | 'EL 1 | LEV | EL 2 | LEV | 'EL 3 | LEV | /EL 4 |
|----------------------------------------|--------------|------------|-----|-------|-----|------|-----|-------|-----|-------|
| ALLSTUDENTS                            | 192          | 29%        | 75  | 39%   | 62  | 32%  | 52  | 27%   | 3   | 2%    |
| GENERAL EDUCATION                      | 164          | 33%        | 54  | 33%   | 56  | 34%  | 51  | 31%   | 3   | 2%    |
| STUDENTS WITH DISABILITIES             | 28           | 4%         | 21  | 75%   | 6   |