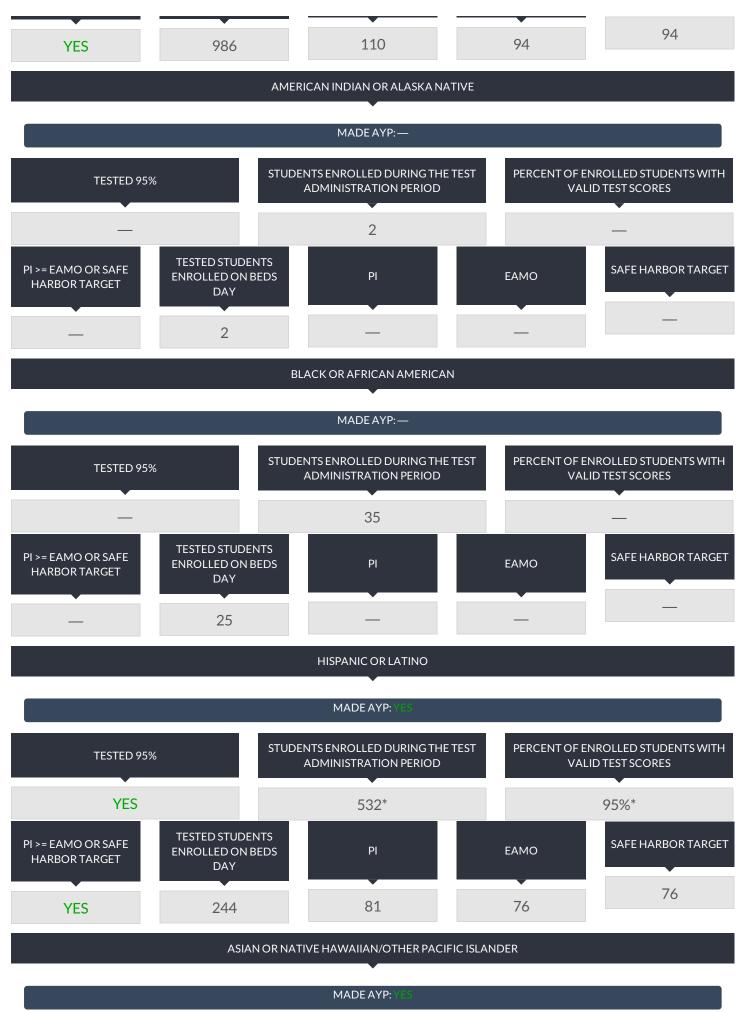

----|----------|---------------|-----------|------------|
| ALLSTUDENTS      | 4            | -        | -        | -             | -         | -          |
| GENERALEDUCATION | 4            | -        | -        | -             | -         | -          |

## **GRADE 12**

| GROUP            | TOTAL TESTED | ENTERING | EMERGING | TRANSITIONING | EXPANDING | COMMANDING |
|------------------|--------------|----------|----------|---------------|-----------|------------|
| ALLSTUDENTS      | 1            | -        | -        | -             | -         | -          |
| GENERALEDUCATION | 1            | -        | -        | -             | -         | -          |

ELEMENTARY/MIDDLE-LEVEL ENGLISH LANGUAGE ARTS RESULTS FOR ACCOUNTABILITY

## ALL ACCOUNTABILITY GROUPS MADE AYP: NO



27 of 66







# RESULTS FOR THE FOLLOWING GROUPS ARE NOT USED TO DETERMINE AYP.



|                                                         | GENERAL EI                                                | DUCATION                                |             |
|---------------------------------------------------------|-----------------------------------------------------------|-----------------------------------------|-------------|
| STUDENTS ENROLLED DURING THE TEST ADMINISTRATION PERIOD | PERCENT OF ENROLLED<br>STUDENTS WITH VALID TEST<br>SCORES | TESTED STUDENTS ENROLLED ON BEDS DAY    | PI          |
| 2,091*                                                  | 89%*                                                      | 826                                     | 123         |
|