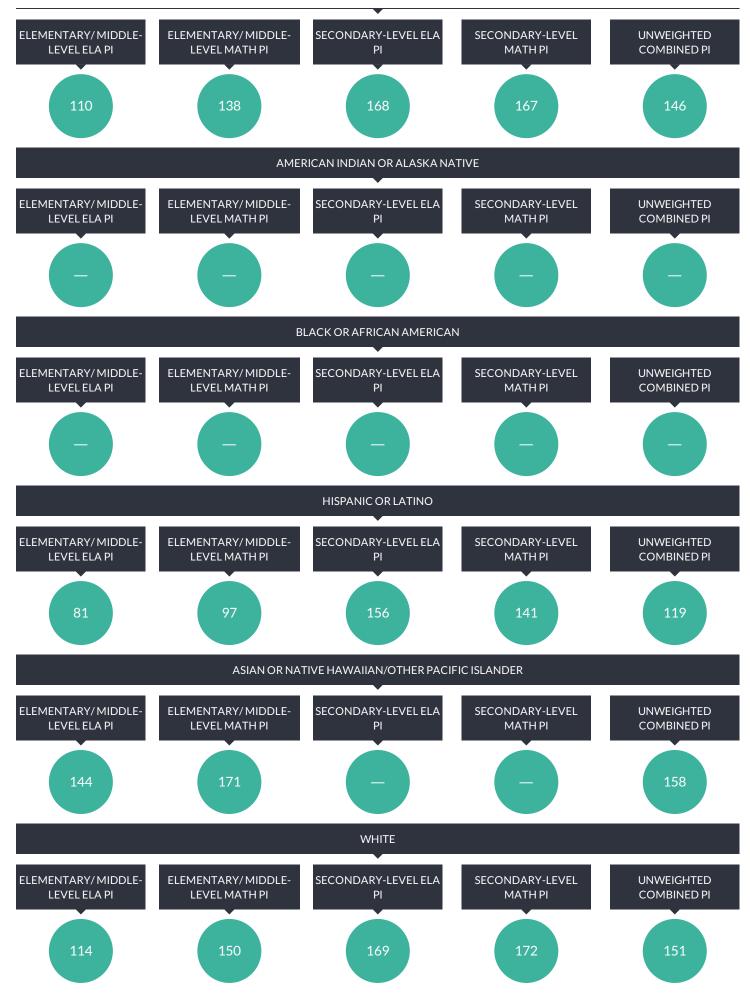

or greater than 30.
- ‡ Includes former english language learner students because the number of english language learner students in the current year is equal to or greater than 30.

#### SECONDARY-LEVEL ENGLISH LANGUAGE ARTS RESULTS FOR ACCOUNTABILITY

### ALL ACCOUNTABILITY GROUPS MADE AYP: NO









## RESULTS FOR THE FOLLOWING GROUPS ARE NOT USED TO DETERMINE AYP.





### ALL ACCOUNTABILITY GROUPS MADE AYP: YES







# RESULTS FOR THE FOLLOWING GROUPS ARE NOT USED TO DETERMINE AYP.





<sup>—</sup> There were fewer than 40 12th graders, so the Percent of 12th Graders with Valid Test Scores data are suppressed OR there were fewer than 30 students in the 2011 accountability cohort, so PI, EAMO, and Safe Harbor Target data are suppressed.

#### UNWEIGHTED COMBINED ELA AND MATH PIS





#### OVERALL GRADUATION RATE FOR ACCOUNTABILITY

### ALL ACCOUNTABILITY GROUPS MADE AYP: YES





#### FOUR-YEAR GRADUATION-RATE TOTAL COHORT FOR ACCOUNTABILITY







<sup>†</sup> Includes former students with disabilities because the number of students with disabilities in the current year is equal to or greater than 30.

#### FIVE-YEAR GRADUATION-RATE TOTAL COHORT FOR ACCOUNTABILITY









 $YES\ Graduation\ rate\ is\ equal\ to\ or\ greater\ than\ the\ State\ Standard\ or\ the\ group's\ Progress\ Target.$ 

NO Graduation rate is less than the State Standard and the group's Progress Target.

— There were fewer than 30 students in the cohort.

#### GRADUATION RATES FOR NON-AYP GROUPS FOR ACCOUNTABILITY







Graduation Rates for Regents with Advanced Designation and CTE Endorsement