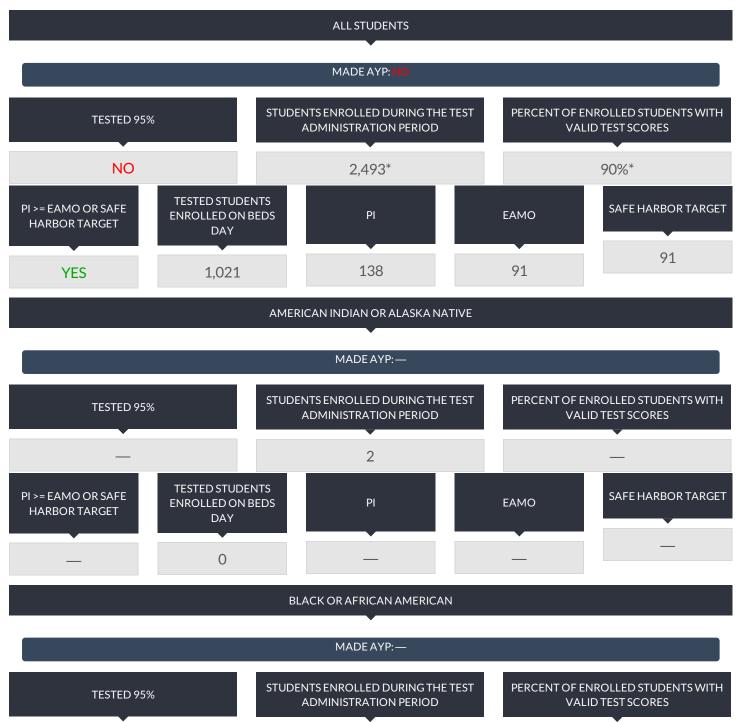

ring the test administration period, so the PI, EAMO, and Safe Harbor Target data are suppressed.
- \*The percentage of students tested in the current year fell below 95 percent, so the numbers of enrolled and tested students in the current year and previous year were combined to provide the school/district with another opportunity to meet the participation rate criterion.
- † Includes former students with disabilities because the number of students with disabilities in the current year is equal to or greater than 30.
- ‡ Includes former english language learner students because the number of english language learner students in the current year is equal to or greater than 30.

#### ELEMENTARY/MIDDLE-LEVEL MATHEMATICS RESULTS FOR ACCOUNTABILITY

### ALL ACCOUNTABILITY GROUPS MADE AYP: NO









# RESULTS FOR THE FOLLOWING GROUPS ARE NOT USED TO DETERMINE AYP.



| GENERAL EDUCATION                                             |                                                           |                                      |             |  |  |
|---------------------------------------------------------------|-----------------------------------------------------------|--------------------------------------|-------------|--|--|
| STUDENTS ENROLLED DURING<br>THE TEST ADMINISTRATION<br>PERIOD | PERCENT OF ENROLLED<br>STUDENTS WITH VALID TEST<br>SCORES | TESTED STUDENTS ENROLLED ON BEDS DAY | PI          |  |  |
| 2,094*                                                        | 91%*                                                      | 867                                  | 152