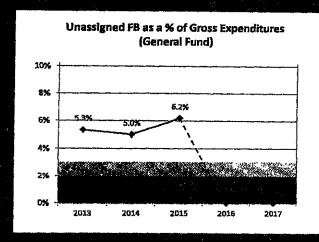

Fund Balance: A fund balance is created when the school district has money left over at the end of its fiscal year from either under spending the budget or taking in additional revenue. Part of the fund balance (called the appropriated fund balance) may be applied as revenues to the district's following year budget. A portion (called the unappropriated fund balance)—up to four percent of the total budget—may also be set aside to pay for emergencies or other unforeseen expenses.

Maintain 4% Fund Balance