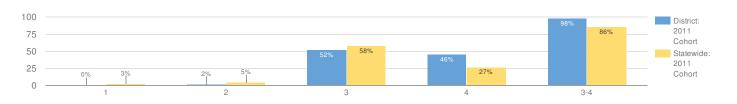

| 1   | 1%      | 2 | 2%      | 66 | 61%     | 39 | 36%   |
| NON-ENGLISH LANGUAGE LEARNERS          | 179          | _%         | -   | -       | - | -       | -  | -       | -  | -     |
| ENGLISH LANGUAGE LEARNERS              | 3            | _%         | -   | -       | _ | _       | _  | -       | -  | _     |
| ECONOMICALLY DISADVANTAGED             | 41           | 98%        | 1   | 2%      | 0 | 0%      | 33 | 80%     | 7  | 17%   |
| NOT ECONOMICALLY DISADVANTAGED         | 141          | 97%        | 0   | 0%      | 2 | 1%      | 64 | 45%     | 73 | 52%   |
| NOTMIGRANT                             | 182          | 97%        | 1   | 1%      | 2 | 1%      | 97 | 53%     | 80 | 44%   |

# TOTAL COHORT RESULTS IN SECONDARY-LEVEL MATHEMATICS AFTER FOUR YEARS OF INSTRUCTION



| GROUP                                  | TOTAL TESTED | PROFICIENT | LEV | LEVEL 1 |   | LEVEL 2 |    | LEVEL 3 |    | 'EL 4 |
|----------------------------------------|--------------|------------|-----|---------|---|---------|----|---------|----|-------|
| ALLSTUDENTS                            | 182          | 98%        | 0   | 0%      | 3 | 2%      | 95 | 52%     | 84 | 46%   |
| GENERAL EDUCATION                      | 166          | 100%       | 0   | 0%      | 0 | 0%      | 82 | 49%     | 84 | 51%   |
| STUDENTS WITH DISABILITIES             | 16           | 81%        | 0   | 0%      | 3 | 19%     | 13 | 81%     | 0  | 0%    |
| ASIAN OR NATIVE HAWAIIAN/OTHER PACIFIC | 22           | _%         | _   | _       | _ | _       | _  | _       | _  | _     |
| BLACK OR AFRICAN AMERI