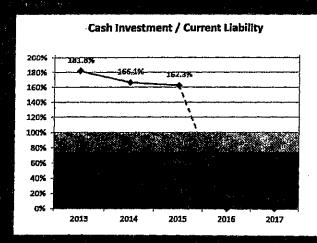

Fund Balance: A fund balance is created when the school district has money left over at the end of its fiscal year from either under spending the budget or taking in additional revenue. Part of the fund balance (called the appropriated fund balance) may be applied as revenues to the district's following year budget. A portion (called the unappropriated fund balance)—up to four percent of the total budget—may also be set aside to pay for emergencies or other unforeseen expenses.