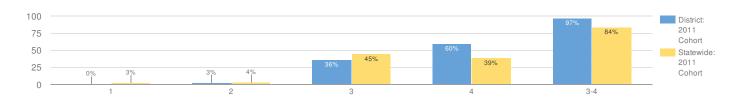

#### **Highlights**

| 15/16        | 76/17<br>(1.5)                         | a Sediff                               | %Change                                                                                                                                                                                                                                                                                                                                                                                                                                                                                                               |
|--------------|----------------------------------------|----------------------------------------|-----------------------------------------------------------------------------------------------------------------------------------------------------------------------------------------------------------------------------------------------------------------------------------------------------------------------------------------------------------------------------------------------------------------------------------------------------------------------------------------------------------------------|
| Budget       | Budget                                 |                                        | Francisco                                                                                                                                                                                                                                                                                                                                                                                                                                                                                                             |
| \$85,467,976 | \$86,950,238                           | \$1,482,262                            | 1.73%                                                                                                                                                                                                                                                                                                                                                                                                                                                                                                                 |
| \$2,896,287  | \$2,764,274                            | (\$132,013)                            | (4.56%)                                                                                                                                                                                                                                                                                                                                                                                                                                                                                                               |
| \$1,300,000  | \$1,500,000                            | \$200,000                              | 15.4%                                                                                                                                                                                                                                                                                                                                                                                                                                                                                                                 |
| \$89,664,263 | \$91,214,512                           | \$1,550,249                            | 1.73%                                                                                                                                                                                                                                                                                                                                                                                                                                                                                                                 |
| \$6,250,000  | \$7,100,000                            | \$850,000                              | 13.6%                                                                                                                                                                                                                                                                                                                                                                                                                                                                                                                 |
| \$1,815,000  | \$1,845,000                            | \$30,000                               | 1,65%                                                                                                                                                                                                                                                                                                                                                                                                                                                                                                                 |
| \$846,780    | \$846,780                              |                                        |                                                                                                                                                                                                                                                                                                                                                                                                                                                                                                                       |
| \$1,648,980  | \$1,679,572                            | \$30,592                               | 1.85%                                                                                                                                                                                                                                                                                                                                                                                                                                                                                                                 |
| \$250,000    | \$900,000                              | \$650,000                              |                                                                                                                                                                                                                                                                                                                                                                                                                                                                                                                       |
| \$78,853,503 | \$78,843,160                           | (\$10,343)                             | (.012)%                                                                                                                                                                                                                                                                                                                                                                                                                                                                                                               |
|              | ### ################################## | ### ### ### ### #### ################# | Budget         Budget           \$85,467,976         \$86,950,238         \$1,482,262           \$2,896,287         \$2,764,274         (\$132,013)           \$1,300,000         \$1,500,000         \$200,000           \$89,664,263         \$91,214,512         \$1,550,249           \$6,250,000         \$7,100,000         \$850,000           \$1,815,000         \$1,845,000         \$30,000           \$846,780         \$846,780         \$30,592           \$250,000         \$900,000         \$650,000 |