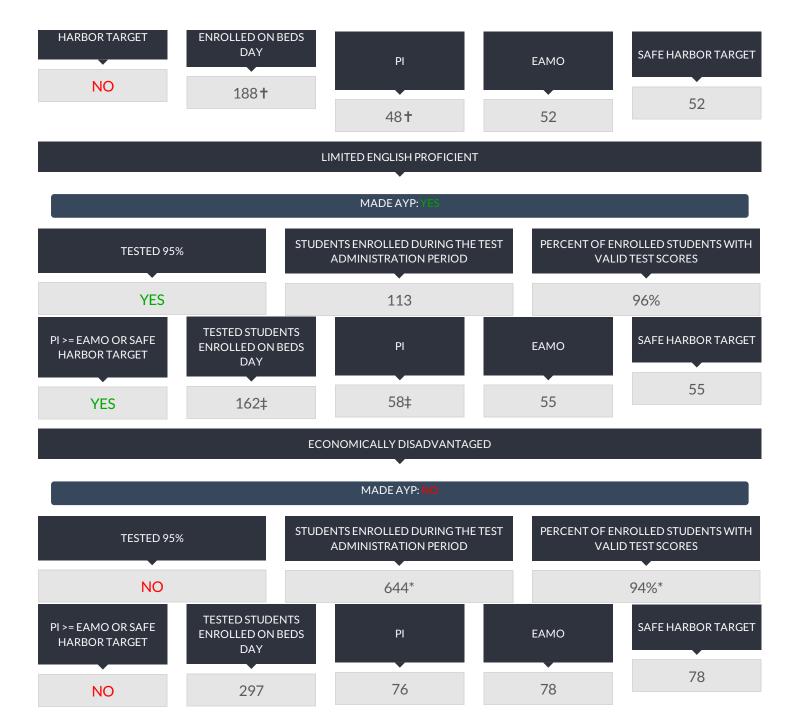

|----------|---------------|-----------|------------|
| ALLSTUDENTS      | 4            | -        | -        | -             | -         | -          |
| GENERALEDUCATION | 4            | -        | -        | -             | -         | -          |

## **GRADE 12**

| GROUP            | TOTAL TESTED | ENTERING | EMERGING | TRANSITIONING | EXPANDING | COMMANDING |
|------------------|--------------|----------|----------|---------------|-----------|------------|
| ALLSTUDENTS      | 1            | -        | -        | -             | -         | -          |
| GENERALEDUCATION | 1            | -        | -        | -             | -         | -          |

ELEMENTARY/MIDDLE-LEVEL ENGLISH LANGUAGE ARTS RESULTS FOR ACCOUNTABILITY

## ALL ACCOUNTABILITY GROUPS MADE AYP: NO



27 of 66







# RESULTS FOR THE FOLLOWING GROUPS ARE NOT USED TO DETERMINE AYP.



|                                                         | GENERAL EI                                                | DUCATION                                |             |
|---------------------------------------------------------|-----------------------------------------------------------|-----------------------------------------|-------------|
| STUDENTS ENROLLED DURING THE TEST ADMINISTRATION PERIOD | PERCENT OF ENROLLED<br>STUDENTS WITH VALID TEST<br>SCORES | TESTED STUDENTS ENROLLED ON BEDS DAY    | PI          |
| 2,091*                                                  | 89%*                                                      | 826                                     | 123         |
|