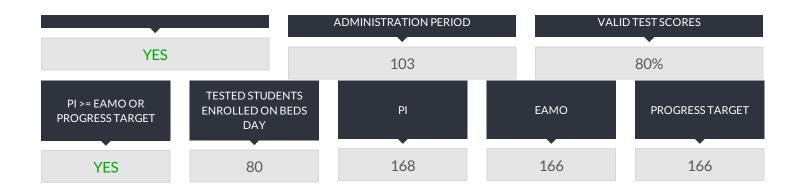

ng the test administration period, so the PI, EAMO, and Safe Harbor Target data are suppressed.
- \*The percentage of students tested in the current year fell below 95 percent, so the numbers of enrolled and tested students in the current year and previous year were combined to provide the school/district with another opportunity to meet the participation rate criterion.
- † Includes former students with disabilities because the number of students with disabilities in the current year is equal to or greater than 30.
- ‡ Includes former english language learner students because the number of english language learner students in the current year is equal to or greater than 30.

#### ELEMENTARY/MIDDLE-LEVEL SCIENCE RESULTS FOR ACCOUNTABILITY

### ALL ACCOUNTABILITY GROUPS MADE AYP: NO









# RESULTS FOR THE FOLLOWING GROUPS ARE NOT USED TO DETERMINE AYP.



| GENERAL EDUCATION                                             |                                                     |                                      |            |  |  |
|---------------------------------------------------------------|-----------------------------------------------------|--------------------------------------|------------|--|--|
| STUDENTS ENROLLED DURING THE TEST ADMINISTRATION PERIOD       | PERCENT OF ENROLLED STUDENTS WITH VALID TEST SCORES | TESTED STUDENTS ENROLLED ON BEDS DAY | PI         |  |  |
| 704*                                                          | 89%*                                                | 259                                  | 187        |  |  |
| ENGLISH PROFICI