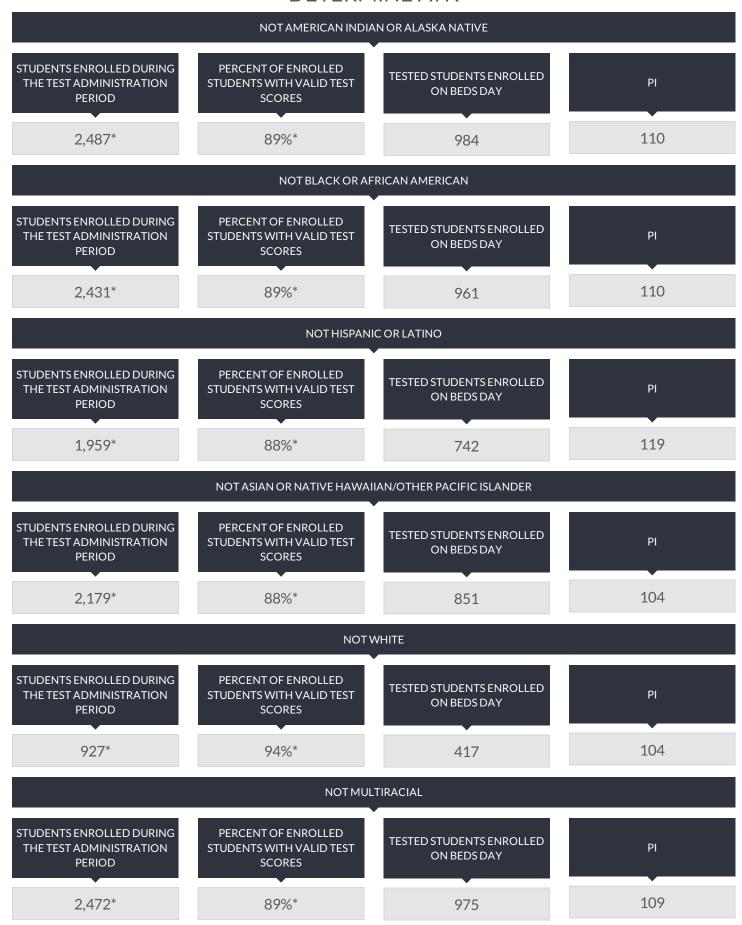

| 4            | -        | -        | -             | -         | -          |
| GENERALEDUCATION | 4            | -        | -        | -             | -         | -          |

## **GRADE 12**

| GROUP            | TOTAL TESTED | ENTERING | EMERGING | TRANSITIONING | EXPANDING | COMMANDING |
|------------------|--------------|----------|----------|---------------|-----------|------------|
| ALLSTUDENTS      | 1            | -        | -        | -             | -         | -          |
| GENERALEDUCATION | 1            | -        | -        | -             | -         | -          |

ELEMENTARY/MIDDLE-LEVEL ENGLISH LANGUAGE ARTS RESULTS FOR ACCOUNTABILITY

## ALL ACCOUNTABILITY GROUPS MADE AYP: NO



27 of 66







# RESULTS FOR THE FOLLOWING GROUPS ARE NOT USED TO DETERMINE AYP.



|                                                         | GENERAL EI                                                | DUCATION                                |             |
|---------------------------------------------------------|-----------------------------------------------------------|-----------------------------------------|-------------|
| STUDENTS ENROLLED DURING THE TEST ADMINISTRATION PERIOD | PERCENT OF ENROLLED<br>STUDENTS WITH VALID TEST<br>SCORES | TESTED STUDENTS ENROLLED ON BEDS DAY    | PI          |
| 2,091*                                                  | 89%*                                                      | 826                                     | 123         |
|                                                         | ENGLISH PR