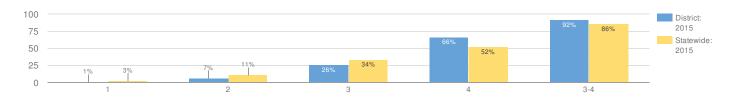

8 students who took the Grade 8 New York State Testing Program Assessment (NYSTP) in Mathematics. For 2015 and forward, data in the bar charts include those for grade 8 students who took the Grade 8 NYSTP in Mathematics and grade 8 students who took a Regents math test in lieu of the NYSTP. For 2014 and earlier, data in the bar charts include only those for grade 8 students who took the Grade 8 NYSTP.



| GROUP       | TOTAL TESTED | LEVEL 1 LEVEL 2 |    | EL 2 | EL 2 LEVEL 3 |    | 4 & ABOVE |    | 3 & ABOVE |     |     |
|-------------|--------------|-----------------|----|------|--------------|----|-----------|----|-----------|-----|-----|
| ALLSTUDENTS | 188          | 10              | 5% | 22   | 12%          | 93 | 49%       | 63 | 34%       | 156 | 83% |

## **GRADE 4 SCIENCE**



| GROUP                                  | TOTAL TESTED | PROFICIENT | LEV | EL 1 | LEV | 'EL 2 | LEV | ′EL 3 | LEV | 'EL 4 |
|----------------------------------------|--------------|------------|-----|------|-----|-------|-----|-------|-----|-------|
| ALLSTUDENTS                            | 167          | 92%        | 1   | 1%   | 12  | 7%    | 43  | 26%   | 111 | 66%   |
| GENERALEDUCATION                       | 147          | 95%        | 0   | 0%   | 7   | 5%    | 32  | 22%   | 108 | 73%   |
| STUDENTS WITH DISABILITIES             | 20           | 70%        | 1   | 5%   | 5   | 25%   | 11  | 55%   | 3   | 15%   |
| ASIAN OR NATIVE HAWAIIAN/OTHER PACIFIC | 30           | 100%       | 0   | 0%   | 0   | 0%    | 6   | 20%   | 24  | 80%   |
| BLACK OR AFRICAN AMERICAN              |