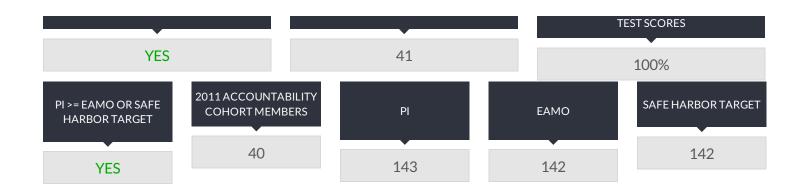

the test administration period, so the PI, EAMO, and Progress Target data are suppressed.
- \*The percentage of students tested in the current year fell below 80 percent, so the numbers of enrolled and tested students in the current year and previous year were combined to provide the school/district with another opportunity to meet the participation rate criterion.
- † Includes former students with disabilities because the number of students with disabilities in the current year is equal to or greater than 30.
- ‡ Includes former english language learner students because the number of english language learner students in the current year is equal to or greater than 30.

#### SECONDARY-LEVEL ENGLISH LANGUAGE ARTS RESULTS FOR ACCOUNTABILITY

### ALL ACCOUNTABILITY GROUPS MADE AYP: NO









## RESULTS FOR THE FOLLOWING GROUPS ARE NOT USED TO DETERMINE AYP.





### ALL ACCOUNTABILITY GROUPS MADE AYP: YES







# RESULTS FOR THE FOLLOWING GROUPS ARE NOT USED TO DETERMINE AYP.





<sup>—</sup> There were fewer than 40 12th graders, so the Percent of 12th Graders with Valid Test Scores data are suppressed OR there were fewer than 30 students in the 2011 accountability cohort, so PI, EAMO, and Safe Harbor Target data are suppressed.

#### UNWEIGHTED COMBINED ELA AND MATH PIS





#### OVERALL GRADUATION RATE FOR ACCOUNTABILITY

### ALL ACCOUNTABILITY GROUPS MADE AYP: YES





#### FOUR-YEAR GRADUATION-RATE TOTAL COHORT FOR ACCOUNTABILITY







<sup>†</sup> Includes former students with disabilities because the number of students with disabilities in the current year is equal