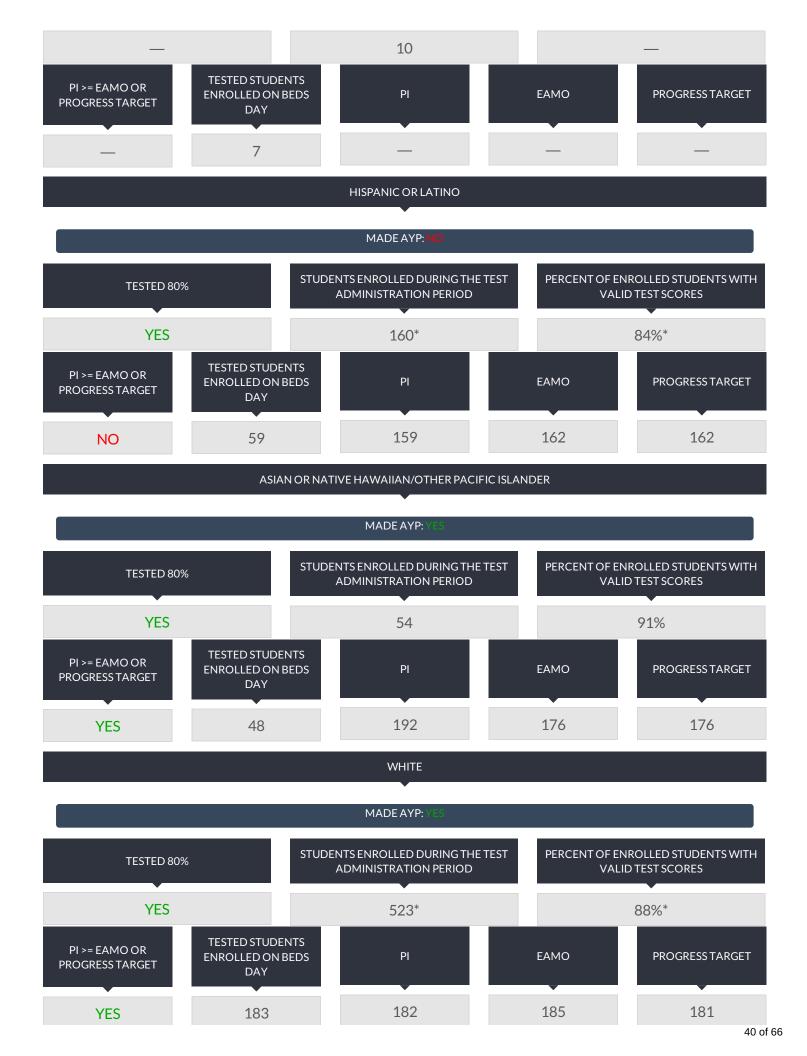

during the test administration period, so the PI, EAMO, and Safe Harbor Target data are suppressed.
- \*The percentage of students tested in the current year fell below 95 percent, so the numbers of enrolled and tested students in the current year and previous year were combined to provide the school/district with another opportunity to meet the participation rate criterion.
- † Includes former students with disabilities because the number of students with disabilities in the current year is equal to or greater than 30.
- ‡ Includes former english language learner students because the number of english language learner students in the current year is equal to or greater than 30.

#### ELEMENTARY/MIDDLE-LEVEL SCIENCE RESULTS FOR ACCOUNTABILITY

### ALL ACCOUNTABILITY GROUPS MADE AYP: NO









# RESULTS FOR THE FOLLOWING GROUPS ARE NOT USED TO DETERMINE AYP.



| GENERAL EDUCATION                                             |                                                     |                                      |            |  |  |
|---------------------------------------------------------------|-----------------------------------------------------|--------------------------------------|------------|--|--|
| STUDENTS ENROLLED DURING THE TEST ADMINISTRATION PERIOD       | PERCENT OF ENROLLED STUDENTS WITH VALID TEST SCORES | TESTED STUDENTS ENROLLED ON BEDS DAY | PI         |  |  |
| 704*                                                          | 89%*                                                | 259                                  | 187        |  |  |
| ENGLISH PRO