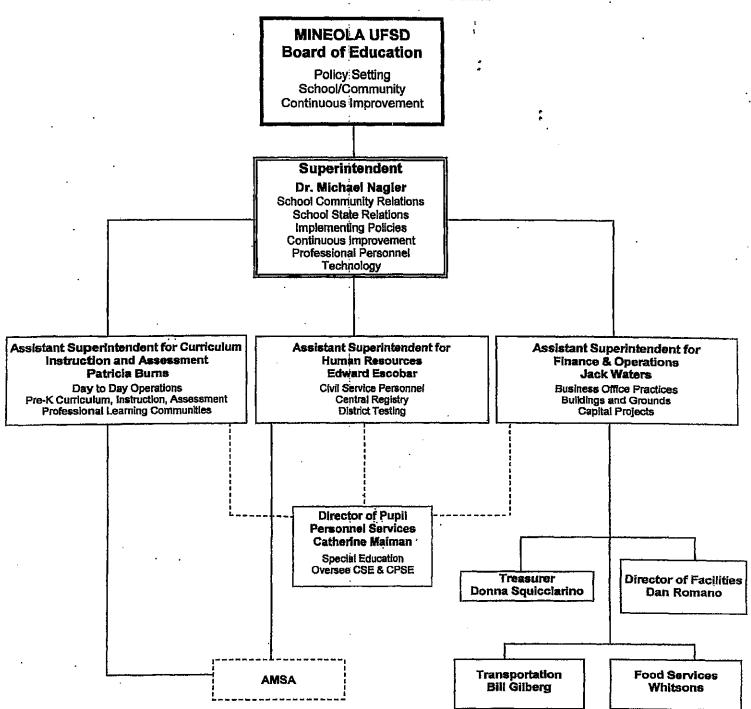

#### **CENTRAL OFFICE:**

Patricia Burns
Jack Waters
Edward Escobar
Catherine Maiman

Assistant Superintendent for Curriculum & Instruction Assistant Superintendent for Finance and Operations Assistant Superintendent of Human Resources

Director of Pupil Personnel Services

#### PRINCIPALS:

Whitney Smith, Ed.D.

Matthew Gaven

Janet Gonzalez, Ed.D.

TBD

SueCaryl Fleischmann, Ed.D.

High School
Middle School

Jackson Avenue School

#### **DISTRICT SUPERVISORS:**

Ralph Amitrano Joseph Owens

Supervisor of Health, Phys. Education & Athletics

Supervisor of Fine and Performing Arts

May 2016

Dear members of the Mineola School Community;

The 2016-2017 Educational Plan and Budget was adopted at the business meeting of the Board of Education on April 21, 2016. We are proud to continue to produce a levy increase at or below 2.5% for the ninth year in a row. This year's levy is a negative -0.12%.