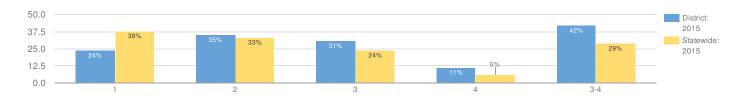

| 24%        | 25      | 27% | 46      | 49% | 16      | 17% | 6       | 6%  |
| NON-ENGLISH LANGUAGE LEARNERS          | 162          | 36%        | 27      | 17% | 76      | 47% | 34      | 21% | 25      | 15% |
| ENGLISH LANGUAGE LEARNERS              | 14           | 0%         | 9       | 64% | 5       | 36% | 0       | 0%  | 0       | 0%  |
| ECONOMICALLY DISADVANTAGED             | 56           | 13%        | 19      | 34% | 30      | 54% | 5       | 9%  | 2       | 4%  |
| NOT ECONOMICALLY DISADVANTAGED         | 120          | 43%        | 17      | 14% | 51      | 43% | 29      | 24% | 23      | 19% |
| NOTMIGRANT                             | 176          | 34%        | 36      | 20% | 81      | 46% | 34      | 19% | 25      | 14% |

## **GRADE 7 ENGLISH LANGUAGE ARTS**



MEAN SCORE: 307

| GROUP                                  | TOTAL TESTED | PROFICIENT | LEVEL 1 |     | LEV | /EL 2 | LEV | LEVEL 3 |    | 'EL 4 |
|----------------------------------------|--------------|------------|---------|-----|-----|-------|-----|---------|----|-------|
| ALLSTUDENTS                            | 153          | 42%        | 36      | 24% | 53  | 35%   | 47  | 31%     | 17 | 11%   |
| GENERAL EDUCATION                      | 123          | 50%        | 17      | 14% | 45  | 37%   | 44  | 36%     | 17 | 14%   |
| STUDENTS WITH DISABILITIES             | 30           | 10%        | 19      | 63% | 8   | 27%   | 3   | 10%     | 0  | 0%    |
| AMERICAN INDIAN OR ALASKA NATIVE       | 1            | _%         | _       | _   | _   | _     | _   | _       | _  | _     |
|