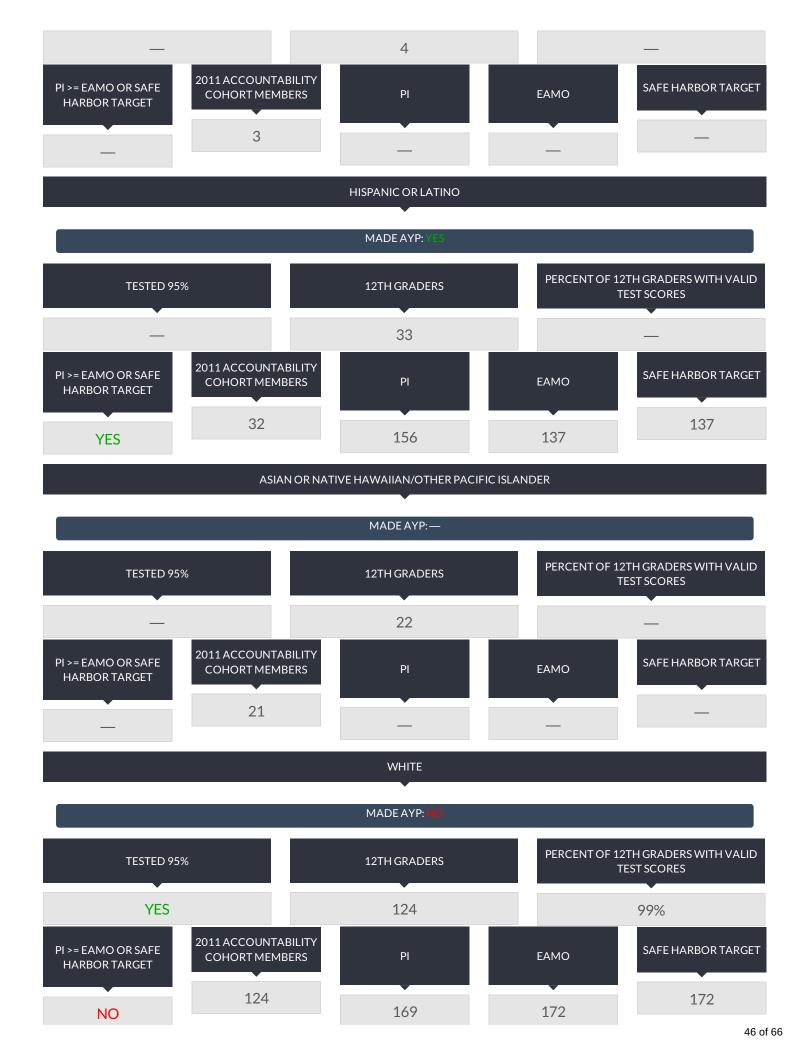

ing the test administration period, so the PI, EAMO, and Progress Target data are suppressed.
- \*The percentage of students tested in the current year fell below 80 percent, so the numbers of enrolled and tested students in the current year and previous year were combined to provide the school/district with another opportunity to meet the participation rate criterion.
- † Includes former students with disabilities because the number of students with disabilities in the current year is equal to or greater than 30.
- ‡ Includes former english language learner students because the number of english language learner students in the current year is equal to or greater than 30.

#### SECONDARY-LEVEL ENGLISH LANGUAGE ARTS RESULTS FOR ACCOUNTABILITY

### ALL ACCOUNTABILITY GROUPS MADE AYP: NO









## RESULTS FOR THE FOLLOWING GROUPS ARE NOT USED TO DETERMINE AYP.





### ALL ACCOUNTABILITY GROUPS MADE AYP: YES







# RESULTS FOR THE FOLLOWING GROUPS ARE NOT USED TO DETERMINE AYP.





<sup>—</sup> There were fewer than 40 12th graders, so the Percent of 12th Graders with Valid Test Scores data are suppressed OR there were fewer than 30 students in the 2011 accountability cohort, so PI, EAMO, and Safe Harbor Target data are suppressed.

#### UNWEIGHTED COMBINED ELA AND MATH PIS





#### OVERALL GRADUATION RATE FOR ACCOUNTABILITY

### ALL ACCOUNTABILITY GROUPS MADE AYP: YES





#### FOUR-YEAR GRADUATION-RATE TOTAL COHORT FOR ACCOUNTABILITY







<sup>†</sup> Includes former students with disabilities because the number of students with disabilities in the current year is e