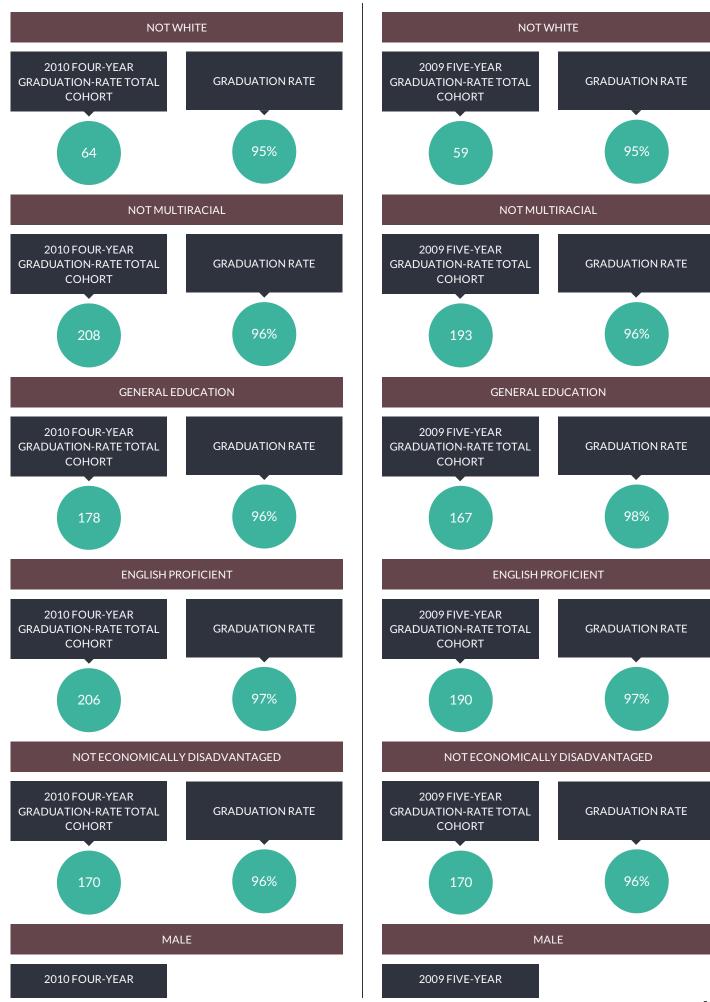

# Educational Plan and Budget 2016-2017

Submitted by:

Dr. Michael Nagler
Superintendent of Schools

Mrs. Patricia Burns
Assistant Superintendent for Curriculum and Instruction

Mr. Jack Waters
Assistant Superintendent for Finance and Operations