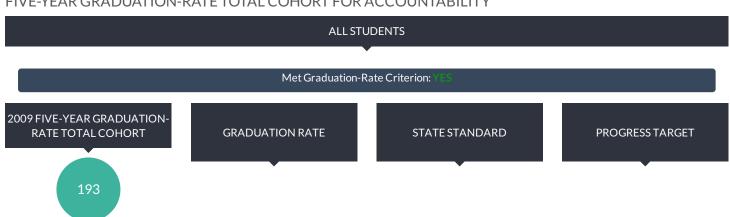

ABILITY GROUPS MADE AYP: YES







# RESULTS FOR THE FOLLOWING GROUPS ARE NOT USED TO DETERMINE AYP.





<sup>—</sup> There were fewer than 40 12th graders, so the Percent of 12th Graders with Valid Test Scores data are suppressed OR there were fewer than 30 students in the 2011 accountability cohort, so PI, EAMO, and Safe Harbor Target data are suppressed.

#### UNWEIGHTED COMBINED ELA AND MATH PIS





#### OVERALL GRADUATION RATE FOR ACCOUNTABILITY

### ALL ACCOUNTABILITY GROUPS MADE AYP: YES





#### FOUR-YEAR GRADUATION-RATE TOTAL COHORT FOR ACCOUNTABILITY







<sup>†</sup> Includes former students with disabilities because the number of students with disabilities in the current year is equal to or greater than 30.

#### FIVE-YEAR GRADUATION-RATE TOTAL COHORT FOR ACCOUNTABILITY









 $YES\ Graduation\ rate\ is\ equal\ to\ or\ greater\ than\ the\ State\ Standard\ or\ the\ group's\ Progress\ Target.$ 

NO Graduation rate is less than the State Standard and the group's Progress Target.

— There were fewer than 30 students in the cohort.

#### GRADUATION RATES FOR NON-AYP GROUPS FOR ACCOUNTABILITY







Graduation Rates for Regents with Advanced Designation and CTE Endorsement for Accountability

 $Percentage \ of \ 2010 \ Graduation-Rate \ Total \ Cohort \ members \ who \ graduated \ as \ of \ August \ 31,2014 \ with:$ 



© COPYRIGHT NEW YORK STATE EDUCATION DEPARTMENT, ALL RIGHTS RESERVED.