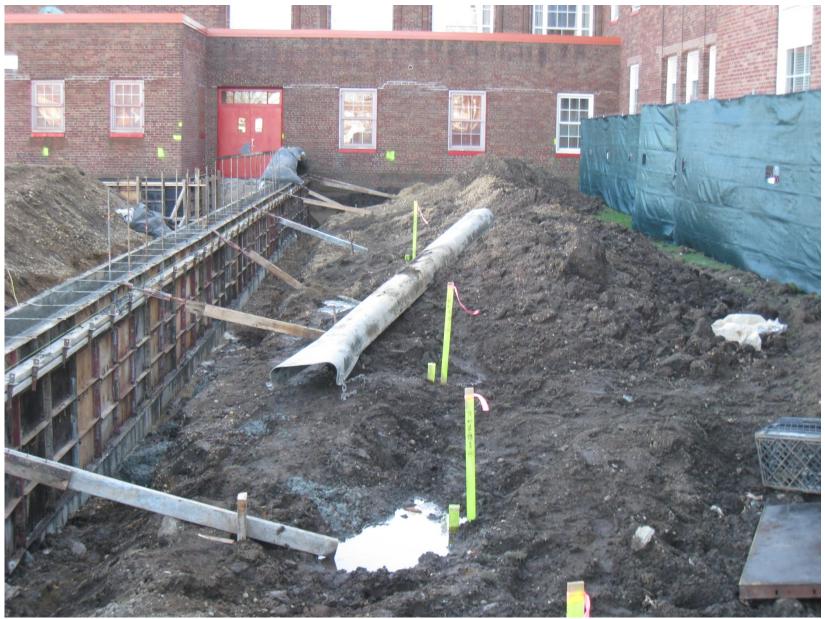

## **Construction Progress**

19 January 2012

|                     | ntracting, Inc.                               |           |              |                   |              | Mineola Union Free School District<br>Hampton Streef School<br>Addition and Alterations                                                                                                                                                                                                                                                                                                                                                                                                                                                                                                                                                                                                                                                                                                                                                                                                                                                                                                                                                                                                                                                                                                                                                                                                                                                                                                                                                                                                                                                                                                                                                                                                                                                                                                                                                                                            |
|---------------------|-----------------------------------------------|-----------|--------------|-------------------|--------------|------------------------------------------------------------------------------------------------------------------------------------------------------------------------------------------------------------------------------------------------------------------------------------------------------------------------------------------------------------------------------------------------------------------------------------------------------------------------------------------------------------------------------------------------------------------------------------------------------------------------------------------------------------------------------------------------------------------------------------------------------------------------------------------------------------------------------------------------------------------------------------------------------------------------------------------------------------------------------------------------------------------------------------------------------------------------------------------------------------------------------------------------------------------------------------------------------------------------------------------------------------------------------------------------------------------------------------------------------------------------------------------------------------------------------------------------------------------------------------------------------------------------------------------------------------------------------------------------------------------------------------------------------------------------------------------------------------------------------------------------------------------------------------------------------------------------------------------------------------------------------------|
|                     | Task Name                                     | Ouration  | Start        | Finish            | Predecessors |                                                                                                                                                                                                                                                                                                                                                                                                                                                                                                                                                                                                                                                                                                                                                                                                                                                                                                                                                                                                                                                                                                                                                                                                                                                                                                                                                                                                                                                                                                                                                                                                                                                                                                                                                                                                                                                                                    |
| 1                   | Building Additon                              | 185 days? | Fri 12/16/11 | Fri 8/31/12       |              | rs December January February March April Mey June Jun Jun August<br>1/2.12/4 2/1 2/1 1/2 1/1 1/2 1/1 1/2 1/1 1/2 1/1 1/25 2/1221/29122/5 3/4 3/1 13/153/25 4/1 14/6 k/154/224/29 5/6 5/135/205/27 6/3 6/106/176/24 7/1 1/8 7/157/2217/29 8/5 8/128/193/2                                                                                                                                                                                                                                                                                                                                                                                                                                                                                                                                                                                                                                                                                                                                                                                                                                                                                                                                                                                                                                                                                                                                                                                                                                                                                                                                                                                                                                                                                                                                                                                                                           |
| 2                   | Mobilization                                  | 11 days?  | Fri 12/16/11 | Frt 12/30/11      |              |                                                                                                                                                                                                                                                                                                                                                                                                                                                                                                                                                                                                                                                                                                                                                                                                                                                                                                                                                                                                                                                                                                                                                                                                                                                                                                                                                                                                                                                                                                                                                                                                                                                                                                                                                                                                                                                                                    |
| 3                   | Site clearing / demolition                    | 3 days    | Tue 1/3/12   | Thu 1/5/12        | 2            | th the second seco |
| 4                   | Building Survey                               | 2 days    | Fri 1/6/12   | Mon 1/9/12        | 3            |                                                                                                                                                                                                                                                                                                                                                                                                                                                                                                                                                                                                                                                                                                                                                                                                                                                                                                                                                                                                                                                                                                                                                                                                                                                                                                                                                                                                                                                                                                                                                                                                                                                                                                                                                                                                                                                                                    |
| 5                   | Submittals                                    | 20 days   | Tue 1/10/12  | Mon 2/6/12        |              |                                                                                                                                                                                                                                                                                                                                                                                                                                                                                                                                                                                                                                                                                                                                                                                                                                                                                                                                                                                                                                                                                                                                                                                                                                                                                                                                                                                                                                                                                                                                                                                                                                                                                                                                                                                                                                                                                    |
| 6                   | Perimeter Footings / foundations              | 20 days   | Fri 1/6/12   | Thu 2/2/12        | )            |                                                                                                                                                                                                                                                                                                                                                                                                                                                                                                                                                                                                                                                                                                                                                                                                                                                                                                                                                                                                                                                                                                                                                                                                                                                                                                                                                                                                                                                                                                                                                                                                                                                                                                                                                                                                                                                                                    |
| 7                   | Backfill / compaction                         | 5 cays    | Fri 2/3/12   | Thu 2/9/12        | 6            | Ě,                                                                                                                                                                                                                                                                                                                                                                                                                                                                                                                                                                                                                                                                                                                                                                                                                                                                                                                                                                                                                                                                                                                                                                                                                                                                                                                                                                                                                                                                                                                                                                                                                                                                                                                                                                                                                                                                                 |
| 8                   | Storm drainage structures                     | 5 days    | Fri 2/10/12  | Thu 2/16/12       | 7            |                                                                                                                                                                                                                                                                                                                                                                                                                                                                                                                                                                                                                                                                                                                                                                                                                                                                                                                                                                                                                                                                                                                                                                                                                                                                                                                                                                                                                                                                                                                                                                                                                                                                                                                                                                                                                                                                                    |
| 9                   | Interior pier footings                        | 5 days    | Fri 2/10/12  | Thu 2/16/12       | 7            | t.                                                                                                                                                                                                                                                                                                                                                                                                                                                                                                                                                                                                                                                                                                                                                                                                                                                                                                                                                                                                                                                                                                                                                                                                                                                                                                                                                                                                                                                                                                                                                                                                                                                                                                                                                                                                                                                                                 |
| 10                  | MEP Underground                               | 10 days   | Fri 2/17/12  | Thu 3/1/12        | 9            | t                                                                                                                                                                                                                                                                                                                                                                                                                                                                                                                                                                                                                                                                                                                                                                                                                                                                                                                                                                                                                                                                                                                                                                                                                                                                                                                                                                                                                                                                                                                                                                                                                                                                                                                                                                                                                                                                                  |
| 11                  | Slab on grade                                 | 5 days    | Fri 3/2/12   | Thu 3/8/12        | 10           | È,                                                                                                                                                                                                                                                                                                                                                                                                                                                                                                                                                                                                                                                                                                                                                                                                                                                                                                                                                                                                                                                                                                                                                                                                                                                                                                                                                                                                                                                                                                                                                                                                                                                                                                                                                                                                                                                                                 |
| 12                  | Radiant Heat Piping                           | 5 days    | Fri 3/9/12   | Thu 3/15/12       | 11           | τ                                                                                                                                                                                                                                                                                                                                                                                                                                                                                                                                                                                                                                                                                                                                                                                                                                                                                                                                                                                                                                                                                                                                                                                                                                                                                                                                                                                                                                                                                                                                                                                                                                                                                                                                                                                                                                                                                  |
| 13                  | Topping Slab                                  | 3 days    | Fri 3/16/12  | Tue 3/20/12       | 12           | Δ <sub>1</sub>                                                                                                                                                                                                                                                                                                                                                                                                                                                                                                                                                                                                                                                                                                                                                                                                                                                                                                                                                                                                                                                                                                                                                                                                                                                                                                                                                                                                                                                                                                                                                                                                                                                                                                                                                                                                                                                                     |
| 14                  | Erect structural steel at high roof           | 5 days    | Wed 3/21/12  | Tue 3/27/12       | 13           | ±n in the second s                                                                                                                                                                                                                                                                                                                                                                                                                                                                                                                                                                                                                                                                                                                                                                                                                                                                                                                                                                                                                                                                                                                                                                               |
| 15                  | Masonry Block and Brick                       | 20 days   | Wed 3/28/12  | Tue 4/24/12       | 14           | terrange in the second s                                                                                                                                                                                                                                                                                                                                                                                                                                                                                                                                                                                                                                                                                                                                                                                                                                                                                                                                                                                                                                                                                                                                                                                |
| 16                  | Electrical Roughing                           | 20 days   | Wed 3/28/12  | Tue 4/24/12       | 14           |                                                                                                                                                                                                                                                                                                                                                                                                                                                                                                                                                                                                                                                                                                                                                                                                                                                                                                                                                                                                                                                                                                                                                                                                                                                                                                                                                                                                                                                                                                                                                                                                                                                                                                                                                                                                                                                                                    |
| 17                  | Joists / deck at low roof                     | 5 days    | Wed 4/25/12  | Tue 5/1/12        | 15           |                                                                                                                                                                                                                                                                                                                                                                                                                                                                                                                                                                                                                                                                                                                                                                                                                                                                                                                                                                                                                                                                                                                                                                                                                                                                                                                                                                                                                                                                                                                                                                                                                                                                                                                                                                                                                                                                                    |
| 18                  | Joints/ deck at high roof                     | 5 days    | Wed 4/25/12  | Tue 5/1/12        |              |                                                                                                                                                                                                                                                                                                                                                                                                                                                                                                                                                                                                                                                                                                                                                                                                                                                                                                                                                                                                                                                                                                                                                                                                                                                                                                                                                                                                                                                                                                                                                                                                                                                                                                                                                                                                                                                                                    |
| 19                  | Roof drains / piping                          | 5 days    | Wed 5/2/12   | Tue 5/8/12        | 17           |                                                                                                                                                                                                                                                                                                                                                                                                                                                                                                                                                                                                                                                                                                                                                                                                                                                                                                                                                                                                                                                                                                                                                                                                                                                                                                                                                                                                                                                                                                                                                                                                                                                                                                                                                                                                                                                                                    |
| 20                  | Rough carpentry                               | 2 days    | Wed 5/2/12   | Thu 5/3/12        | 17           | Ğ.                                                                                                                                                                                                                                                                                                                                                                                                                                                                                                                                                                                                                                                                                                                                                                                                                                                                                                                                                                                                                                                                                                                                                                                                                                                                                                                                                                                                                                                                                                                                                                                                                                                                                                                                                                                                                                                                                 |
| 21                  | Exterior framing / gyp                        | 3 days    | Fri 5/4/12   | Tue 5/8/12        | 20           | Č <sub>i</sub>                                                                                                                                                                                                                                                                                                                                                                                                                                                                                                                                                                                                                                                                                                                                                                                                                                                                                                                                                                                                                                                                                                                                                                                                                                                                                                                                                                                                                                                                                                                                                                                                                                                                                                                                                                                                                                                                     |
| 22                  | EPDM roofing                                  | 5 days    | Wed 5/9/12   | Tue 5/15/12       | 21           | тара Пара Пара Пара Пара Пара Пара Пара                                                                                                                                                                                                                                                                                                                                                                                                                                                                                                                                                                                                                                                                                                                                                                                                                                                                                                                                                                                                                                                                                                                                                                                                                                                                                                                                                                                                                                                                                                                                                                                                                                                                                                                                                                                                                                            |
| 23                  | Windows / Storefront / ext. doors             | 10 days   | Wed 5/9/12   | Tue 5/22/12       | 21           |                                                                                                                                                                                                                                                                                                                                                                                                                                                                                                                                                                                                                                                                                                                                                                                                                                                                                                                                                                                                                                                                                                                                                                                                                                                                                                                                                                                                                                                                                                                                                                                                                                                                                                                                                                                                                                                                                    |
| 24                  | Standing Seam Roofing                         | 12 days   | Wed 5/16/12  | Thu 5/31/12       | 22           |                                                                                                                                                                                                                                                                                                                                                                                                                                                                                                                                                                                                                                                                                                                                                                                                                                                                                                                                                                                                                                                                                                                                                                                                                                                                                                                                                                                                                                                                                                                                                                                                                                                                                                                                                                                                                                                                                    |
| 25                  | Metal wall panels                             | 10 days   | Fri 6/1/12   | Thu 6/14/12       | 24           |                                                                                                                                                                                                                                                                                                                                                                                                                                                                                                                                                                                                                                                                                                                                                                                                                                                                                                                                                                                                                                                                                                                                                                                                                                                                                                                                                                                                                                                                                                                                                                                                                                                                                                                                                                                                                                                                                    |
| 26                  | Exterior fascias / soffits                    | 10 days   | Fri 6/15/12  | Thu 6/28/12       | 25           |                                                                                                                                                                                                                                                                                                                                                                                                                                                                                                                                                                                                                                                                                                                                                                                                                                                                                                                                                                                                                                                                                                                                                                                                                                                                                                                                                                                                                                                                                                                                                                                                                                                                                                                                                                                                                                                                                    |
| 27                  | Interior framing                              | 5 days    | Wed 5/9/12   | Tue 5/15/12       | 21           | <b>Ě</b> ,                                                                                                                                                                                                                                                                                                                                                                                                                                                                                                                                                                                                                                                                                                                                                                                                                                                                                                                                                                                                                                                                                                                                                                                                                                                                                                                                                                                                                                                                                                                                                                                                                                                                                                                                                                                                                                                                         |
| 28                  | MEP roughing                                  | 5 days    | Wed 5/16/12  | Tue 5/22/12       | 27           |                                                                                                                                                                                                                                                                                                                                                                                                                                                                                                                                                                                                                                                                                                                                                                                                                                                                                                                                                                                                                                                                                                                                                                                                                                                                                                                                                                                                                                                                                                                                                                                                                                                                                                                                                                                                                                                                                    |
| 29                  | Gypsum / Tape / Spackle                       | 8 days    | Fri 6/1/12   | Tue 6/12/12       | 24           |                                                                                                                                                                                                                                                                                                                                                                                                                                                                                                                                                                                                                                                                                                                                                                                                                                                                                                                                                                                                                                                                                                                                                                                                                                                                                                                                                                                                                                                                                                                                                                                                                                                                                                                                                                                                                                                                                    |
| oject: H<br>ste: We | Hampion Street School Task<br>ad 1/4/12 Split |           |              | ogress<br>lestone | *            | Summary External Tasks Deadline                                                                                                                                                                                                                                                                                                                                                                                                                                                                                                                                                                                                                                                                                                                                                                                                                                                                                                                                                                                                                                                                                                                                                                                                                                                                                                                                                                                                                                                                                                                                                                                                                                                                                                                                                                                                                                                    |