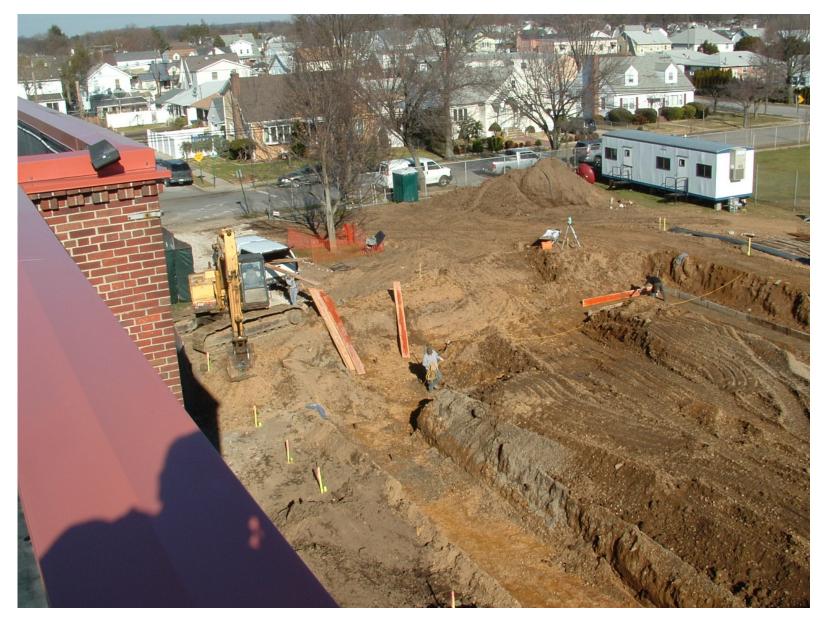

|

**Construction Schedule** 







3 drywells found approximately 8' below grade (January 10, 2012)







Forming for concrete footings (January 11, 2012)







Overview of excavation for concrete footings (January 11, 2012)







Reinforcement for concrete footings (January 11, 2012)







Formwork for concrete footings (January 11, 2012)







Excavation for concrete footings (January 11, 2012)







Progress with footings and foundation walls (January 18, 2012)







Progress with footings and foundation walls (January 18, 2012)







Progress with footings and foundation walls (January 18, 2012)







The contractors are conscientious about keeping the area clean. (January 18, 2012)