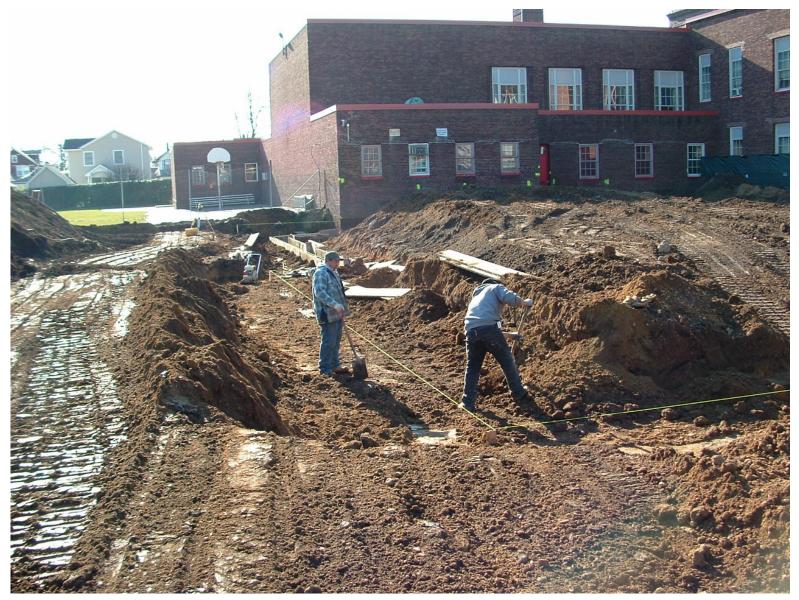

|

**Construction Schedule** 







3 drywells found approximately 8' below grade (January 10, 2012)







Forming for concrete footings (January 11, 2012)







Overview of excavation for concrete footings (January 11, 2012)







Reinforcement for concrete footings (January 11, 2012)







Formwork for concrete footings (January 11, 2012)







Excavation for concrete footings (January 11, 2012)







Progress with footings and foundation walls (January 18, 2012)







Progress with footings and foundation walls (January 18, 2012)







Progress with footings and foundation walls (January 18, 2012)







The contractors are conscientious about keeping the area clean. (January 18, 2012)