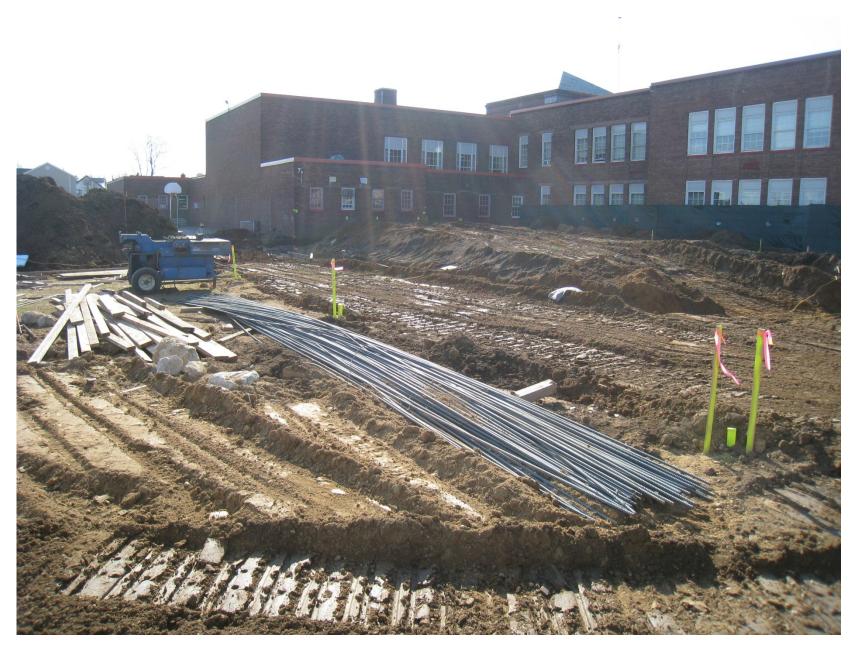

|

**Construction Schedule** 







3 drywells found approximately 8' below grade (January 10, 2012)







Forming for concrete footings (January 11, 2012)







Overview of excavation for concrete footings (January 11, 2012)







Reinforcement for concrete footings (January 11, 2012)







Formwork for concrete footings (January 11, 2012)







Excavation for concrete footings (January 11, 2012)







Progress with footings and foundation walls (January 18, 2012)







Progress with footings and foundation walls (January 18, 2012)







Progress with footings and foundation walls (January 18, 2012)







The contractors are conscientious about keeping the area clean. (January 18, 2012)