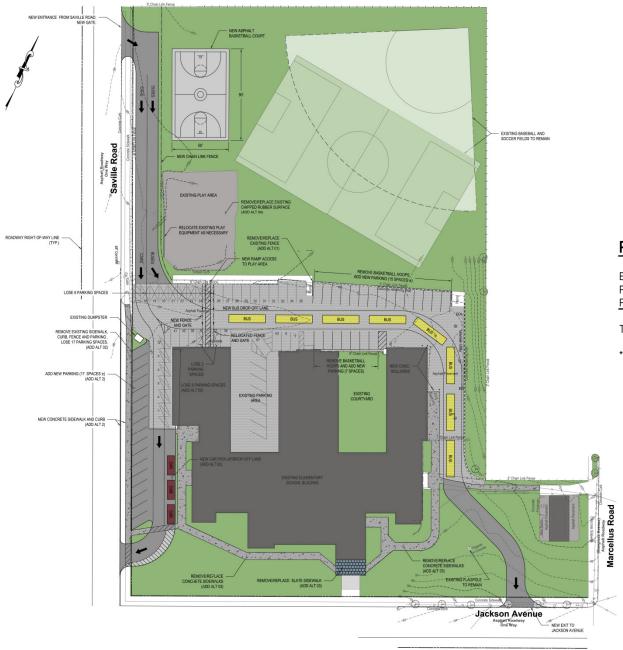

# Mineola Public Schools Site work and New Bus Loop at the Jackson Avenue School

15 March 2012

#### **PARKING TABULATION**

EXISTING PARKING SPACES\*: 58 SPACES (INCLUDING HC SPACES)

-33 SPACES PARKING SPACES LOST: PARKING SPACES ADDED: +39 SPACES

TOTAL PARKING SPACES: 64 SPACES (APPROXIMATE)

\* NUMBER OF EXISTING PARKING SPACES ESTIMATED USING AERIAL **IMAGERY** 

### JACKSON AVENUE SCHOOL BASE SCOPE OF WORK: BUS LOOP AND PARKING

CONSTRUCTION SUBTOTAL \$214,500.00 CONTINGENCIES(15%) \$32,175.00 TOTAL CONSTRUCTION SUBTOTAL: \$246,675.00

SOFT COST (A/E FEES, SOIL BORINGS, SURVEY,

### JACKSON AVENUE SCHOOL ADD ALTERNATE NO. 1: FENCING

| CONSTRUCTION SUBTOTAL        | \$11,690.00 |
|------------------------------|-------------|
| CONTINGENCIES(15%)           | \$1,753.50  |
| TOTAL CONSTRUCTION SUBTOTAL: | \$13,443.50 |

### JACKSON AVENUE SCHOOL ADD ALTERNATE NO. 2: CAR DROP OFF LOOP

CONSTRUCTION SUBTOTAL \$89,000.00 CONTINGENCIES(15%) \$13,350.00 TOTAL CONSTRUCTION SUBTOTAL: \$102,350.00

SOFT COST (A/E FEES, REIMBURSABLE EXPENSES) \$6,141.00

# JACKSON AVENUE SCHOOL ADD ALTERNATE NO. 3: REPLACE EXISTING SIDEWALKS

| CONSTRUCTION SUBTOTAL        | \$18,000.00 |
|------------------------------|-------------|
| CONTINGENCIES(15%)           | \$2,700.00  |
| TOTAL CONSTRUCTION SUBTOTAL: | \$20,700.00 |

## JACKSON AVENUE SCHOOL ADD ALTERNATE NO. 4: REPLACE EXISTING PLAYGROUND SURFACE

CONSTRUCTION SUBTOTAL \$101,250.00 CONTINGENCIES(15%) \$15,187.50 TOTAL CONSTRUCTION SUBTOTAL: \$116,437.50

SOFT COST (A/E FEES, REIMBURSABLE EXPENSES) \$6,986.25

### JACKSON AVENUE SCHOOL ADD ALTERNATE NO. 5: NEW BASKETBALL COURT

| CONSTRUCTION SUBTOTAL        | \$17,700.00 |
|------------------------------|-------------|
| CONTINGENCIES(15%)           | \$2,655.00  |
| TOTAL CONSTRUCTION SUBTOTAL: | \$20,355.00 |