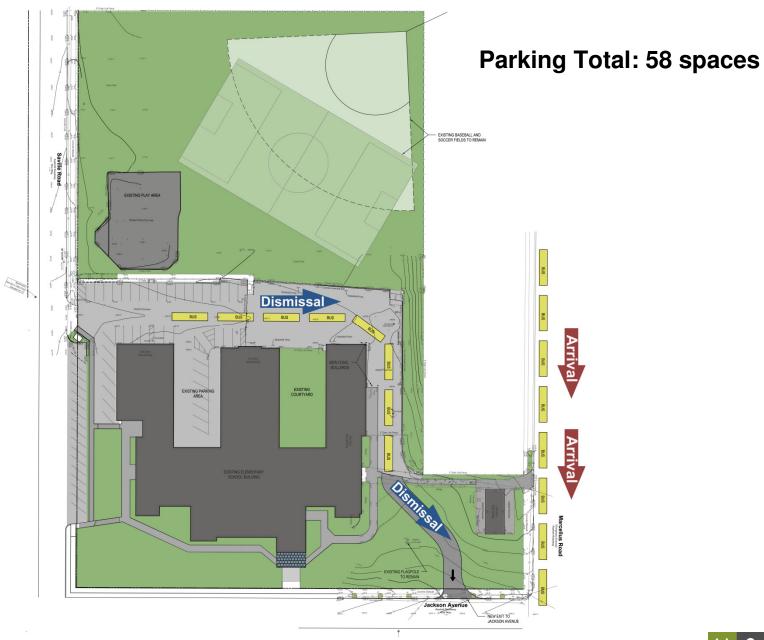

# JACKSON AVENUE SCHOOL BASE SCOPE OF WORK: BUS LOOP AND PARKING, OPTION 1A

| NEW BUS LOOP                            | \$25,578.00  |
|-----------------------------------------|--------------|
| PATCH, RESURFACE, RESTRIPE EXISTING LOT | \$125,680.00 |
| CONTINGENCIES(15%)                      | \$22,688.00  |
| TOTAL CONSTRUCTION SUBTOTAL:            | \$173,946.00 |

SOFT COST (A/E FEES, SOIL BORINGS, REIMBURSABLE EXPENSES)

\$17,436.00

TOTAL PROJECT COST OPINION

\$191,382.00