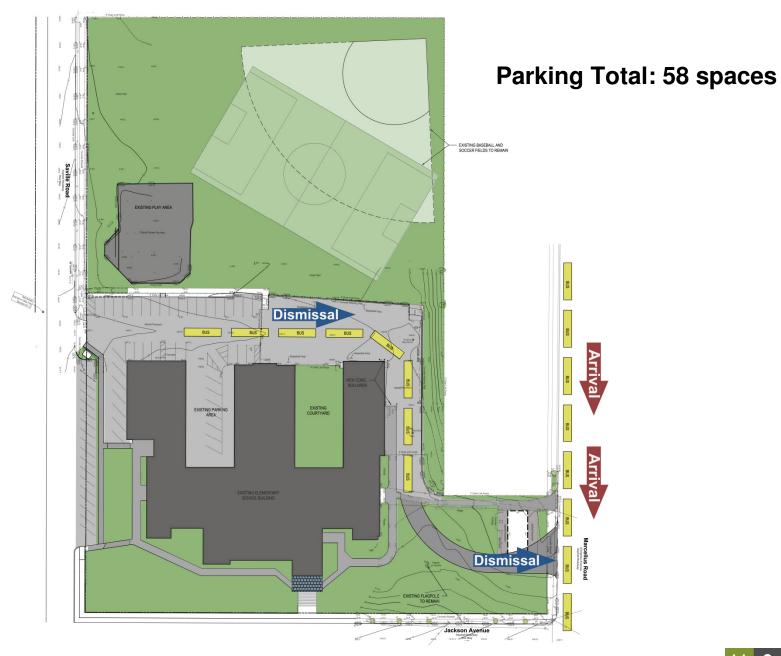

# JACKSON AVENUE SCHOOL BASE SCOPE OF WORK: BUS LOOP AND PARKING, OPTION 1B

| NEW BUS LOOP                            | \$48,012.00  |
|-----------------------------------------|--------------|
| PATCH, RESURFACE, RESTRIPE EXISTING LOT | \$125,680.00 |
| CONTINGENCIES(15%)                      | \$26,053.00  |
| TOTAL CONSTRUCTION SUBTOTAL:            | \$199,745.00 |

SOFT COST (A/E FEES, SOIL BORINGS, REIMBURSABLE EXPENSES)

\$18,984.00

TOTAL PROJECT COST OPINION

\$218,730.00