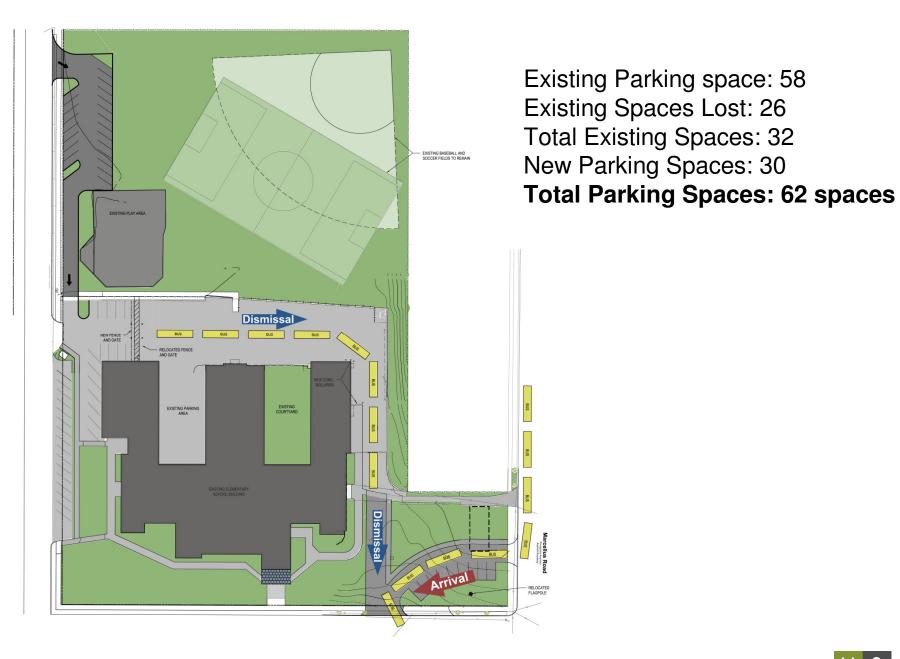

# JACKSON AVENUE SCHOOL BASE SCOPE OF WORK: BUS LOOP AND PARKING, OPTION 3

| NEW BUS LOOP                            | \$86,308.00  |
|-----------------------------------------|--------------|
| PATCH, RESURFACE, RESTRIPE EXISTING LOT | \$125,680.00 |
| NEW CAR PARKING LOT SUBTOTAL            | \$77,202.00  |
| CONTINGENCIES(15%)                      | \$43,378.00  |
| TOTAL CONSTRUCTION SUBTOTAL:            | \$332,568.00 |

SOFT COST (A/E FEES, SOIL BORINGS, SURVEY REIMBURSABLE EXPENSES)

\$29,454.00

TOTAL PROJECT COST OPINION

\$362,022.00