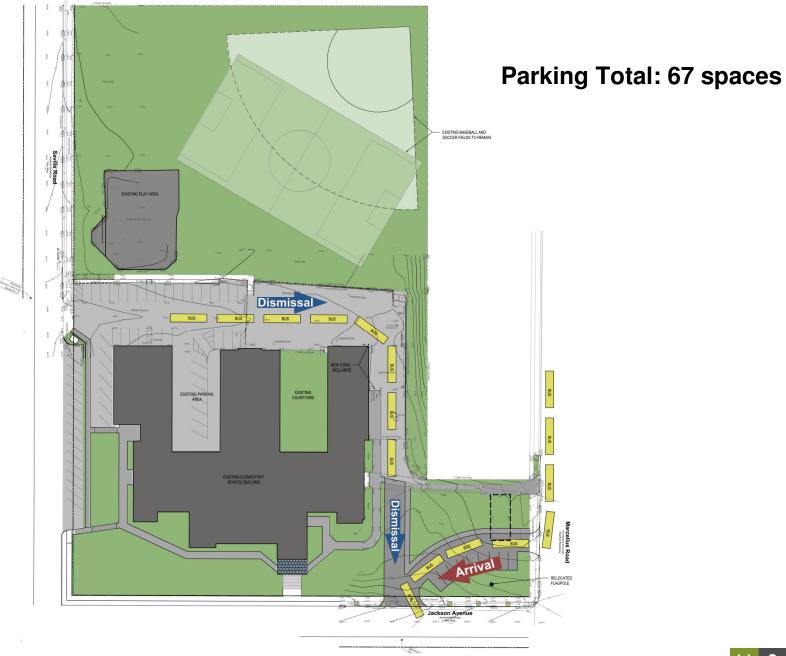

# JACKSON AVENUE SCHOOL BASE SCOPE OF WORK: BUS LOOP AND PARKING, OPTION 2

| NEW BUS LOOP                            | \$86,308.00  |
|-----------------------------------------|--------------|
| PATCH, RESURFACE, RESTRIPE EXISTING LOT | \$125,680.00 |
| CONTINGENCIES(15%)                      | \$31,798.00  |
| TOTAL CONSTRUCTION SUBTOTAL:            | \$243,786.00 |

SOFT COST (A/E FEES, SOIL BORINGS, REIMBURSABLE EXPENSES)

TOTAL PROJECT COST OPINION \$265,413.00

\$21,627.00