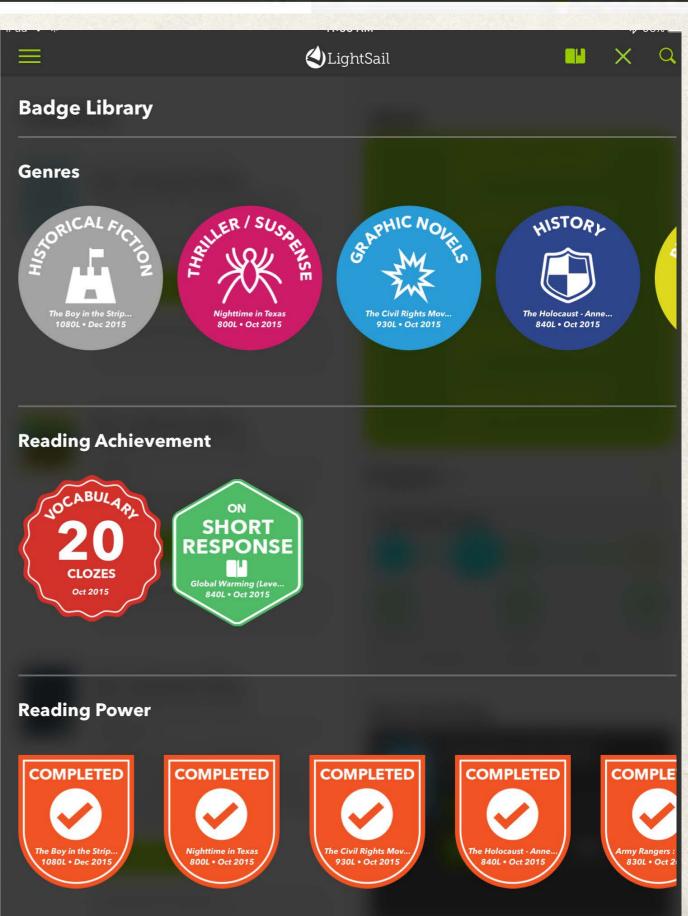

**

School Year to Date

**Short Response** 



### **Reading Achievement**

Lexile Measures



# Student's Portfolio Page

## **Portfolio**







#### **ThinkFeed**



Thursday, October 15 at 8:54 Pf. Your comments ab-20,000 Leagues Unc

"The sea gives me all my

When he says the sea my wants, It makes m maybe someone can

Add additional thoughts.



Tuesday, October 13 at 7:16 PM

Your comments ab-Amra and the Skatel

"smirked"

A smile in a self-satisf knowing, way.

Add additional thoughts



Tuesday, October 13 at 9:26 AM

Your comments ab-

It's Opening Day

"It's not much money, bu if I can keep the people e who cares about the big I

According to the text think Willie Carney de than being in this "cru



# Badges

 Students can earn badges for: Genres Reading Achievement Stamina



# Up Close and Personal Look at LightSail.