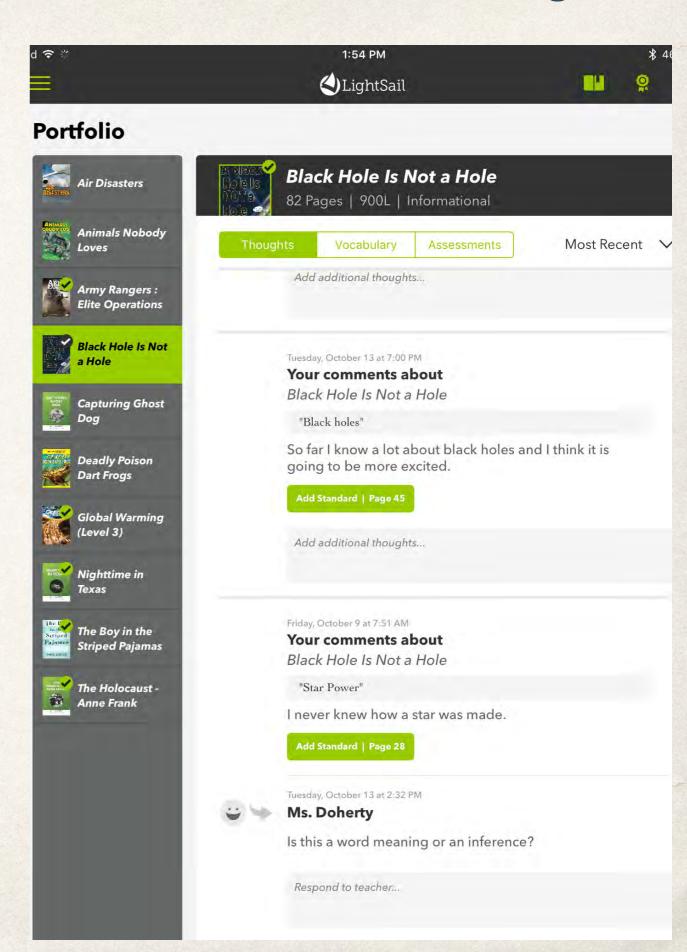

# Annotations or Thoughts

## **Teacher View of Thoughts**

## **Student View of Thoughts**