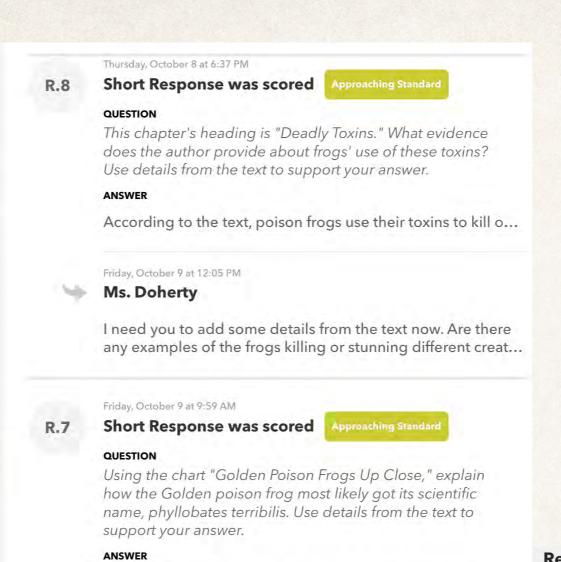

## **Student View**

According to the text, the Golden Poison Frog got it's

scientific name, phyllobates terribilis because phyllobates...