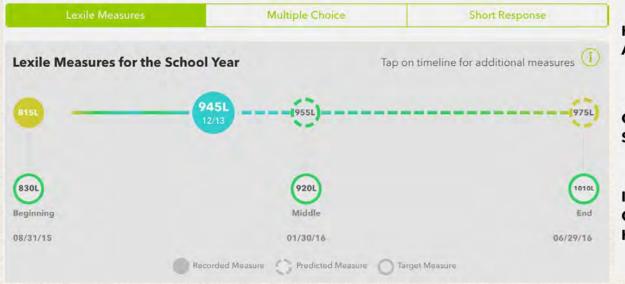

### **Reading Achievement**

Lexile Measures

# Teacher's Progress Page

|   | Lexile          | Current Location | <b>Currently Reading</b> | Minutes/<br>Page | Thoughts<br>Created | Last<br>Login |
|---|-----------------|------------------|--------------------------|------------------|---------------------|---------------|
|   | Portfo<br>Progr | Out              | 570L<br>Cheat            | 0                | 0                   | 11/25/15      |
| 0 | BR15L           | Logged Out       | 10L<br>The Gift          | 0.92             | 0                   | 12/11/15      |
| 0 | 900L            | Lagged Out       | 560L<br>Trapped          | 0                | 0                   | 12/13/15      |
|   | 565L            | Logged Out       | 890L<br>Shiloh           | 0.45             | 0                   | 12/11/15      |
| 0 | 230L            | Logged Out       | 150L<br>Killer Flood     | 1.01             | 0                   | 12/11/15      |
| - | 720L            | Logged Out       | 770L<br>Tuck Everlasting | 0.16             | 0                   | 12/11/15      |

#### us

|     |        |                  |                                   |                  |                     | ,             |
|-----|--------|------------------|-----------------------------------|------------------|---------------------|---------------|
|     | Lexile | Current Location | Currently Reading                 | Minutes/<br>Page | Thoughts<br>Created | Last<br>Login |
|     | 885L   | Logged Out       | 570L<br>Cheat                     | 0                | 0                   | 11/25/15      |
|     | BR15L  | Logged Out       | 10L<br>The Gift                   | 0.92             | 0                   | 12/11/15      |
|     | 900L   | Logged Out       | 560L<br>Trapped                   | 0                | 0                   | 12/13/15      |
| e e | 565L   | Logged Out       | 890L<br>Shiloh                    | 0.45             | 0                   | 12/11/15      |
|     | 230L   | Logged Out       | 150L<br>Killer Flood              | 1.01             | 0                   | 12/11/15      |
| 100 | 720L   | Logged Out       | 770L<br>Tuck Everlasting          | 0.16             | 0                   | 12/11/15      |
|     | 850L   | Logged Out       | 670L<br>Leopard Seal              | ō                | 0                   | 12/11/15      |
|     | 805L   | Portfolio        | 560L<br>Trapped                   | 0.61             | 0                   | 12/11/15      |
|     | 725L   | Logged Out       | 700L<br>Blood of the Witch        | 1.38             | 0                   | 12/11/15      |
|     | 815L   | eReader          | 580L<br>Philippa Fisher and the F | 2.49             | 0                   | 12/11/15      |
|     | 730L   | Portfolio        | 500L<br>Judy Moody and the Not    | 0                | 0                   | 12/11/15      |
|     | 770L   | Logged Out       | 720L<br>A Long Walk to Water : B  | 0.72             | 0                   | 12/11/15      |
|     | 495L   | Logged Out       | 510L<br>Judy Moody, M.d. : The D  | 1.10             | 0                   | 12/11/15      |
|     | 625L   | Logged Out       | 560L<br>Trapped                   | 0.61             | 0                   | 12/11/15      |
|     |        |                  |                                   |                  |                     |               |