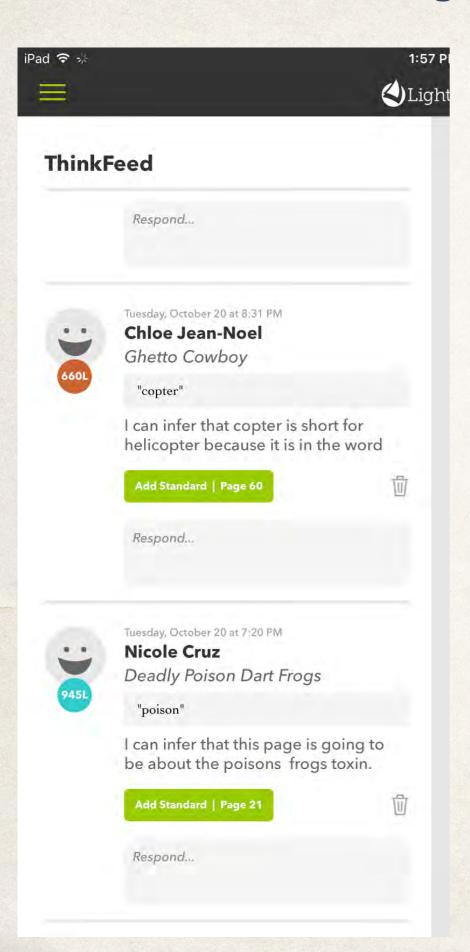

& SS

Margarita Maravel, Instructional Leader for ELA & SS

# What is LightSail?

- LightSail is an interactive eReader, designed to support students as they become active readers.
- LightSail guides students to self-monitor for understanding as they read.

# Starting Out with LightSail

- Power Challenge
- LightSail Lexile Levels and Fountas and Pinnell conversions

# Genres and Book Selection

- Book selectionsLightning Bolt Power Texts
- Search Tool
- There are 30 genres to choose from. Some include: Action / Adventure Classics Graphic Novels Literature Informational Mystery Thriller / Suspense



## **Teacher's Home Screen**

\$ 50% €



I can tall that thou are at the

## **Student's Home Screen**

\$ 22% ■

995L

1010L



# Annotations or Thoughts



## **Teacher View of Thoughts**



## **Student View of Thoughts**



# Cloze Assessments



# Student View of Cloze Assessments



MISSED CLOZE ASSESSMENTS





**DEFINED WORDS** 





# Multiple Choice







RL.8

N/A

RI.8

N/A

RL.9

N/A

RI.9

N/A

RL.7

N/A

Of

Knowledge

RI.7

N/A

# Short Response

## **Tasks**

Short Responses To Grade 18

## **18 Short Responses To Grade**

## **Teacher View**



### **Knights and Castles**

46 Pages | 990L | Informational

R.2

Read the following passage from the text:

'Today, people enjoy visiting castles to see how life was in the Middle Ages. Many castles have old waanne and cuite of armor on

Thursday, October 29 at 3:12 PM

The central idea of this portion of the text it to tell people that castles are still nice. One reason is that you can still attend a banquet and ol