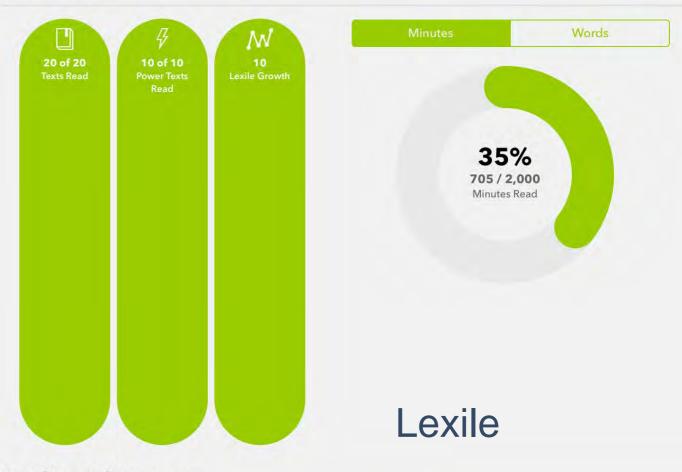

| 12/11/15      |
|     | 730L   | Portfolio        | 500L<br>Judy Moody and the Not    | 0                | 0                   | 12/11/15      |
|     | 770L   | Logged Out       | 720L<br>A Long Walk to Water : B  | 0.72             | 0                   | 12/11/15      |
|     | 495L   | Logged Out       | 510L<br>Judy Moody, M.d. : The D  | 1.10             | 0                   | 12/11/15      |
|     | 625L   | Logged Out       | 560L<br>Trapped                   | 0.61             | 0                   | 12/11/15      |
|     |        |                  |                                   |                  |                     |               |

# Student's Progress Page



#### **Reading Achievement**



### **Reading Power**

School Year to Date

**Short Response** 



### **Reading Achievement**

Lexile Measures



# Student's Portfolio Page

## **Portfolio**







#### **ThinkFeed**



Thursday, October 15 at 8:54 Pf. Your comments ab-20,000 Leagues Unc

"The sea gives me all my

When he says the sea my wants, It makes m maybe someone can

Add additional thoughts.



Tuesday, October 13 at 7:16 PM

Your comments ab-Amra and the Skatel

"smirked"

A smile in a self-satisf knowing, way.

Add additional thoughts



Tuesday, October 13 at 9:26 AM

Your comments ab-

It's Opening Day

"It's not much money, bu if I can keep the people e who cares about the big I

According to the text think Willie Carney de than being in this "cru



# Badges

 Students can earn badges for: Genres Reading Achievement Stamina



# Up Close and Personal Look at LightSail.