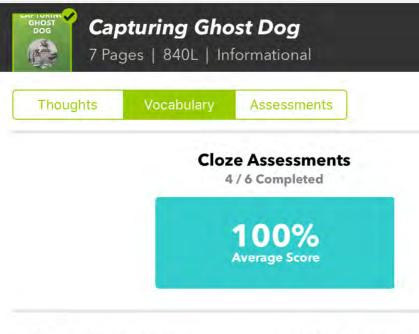

# Cloze Assessments

# Student View of Cloze Assessments

MISSED CLOZE ASSESSMENTS

**DEFINED WORDS** 