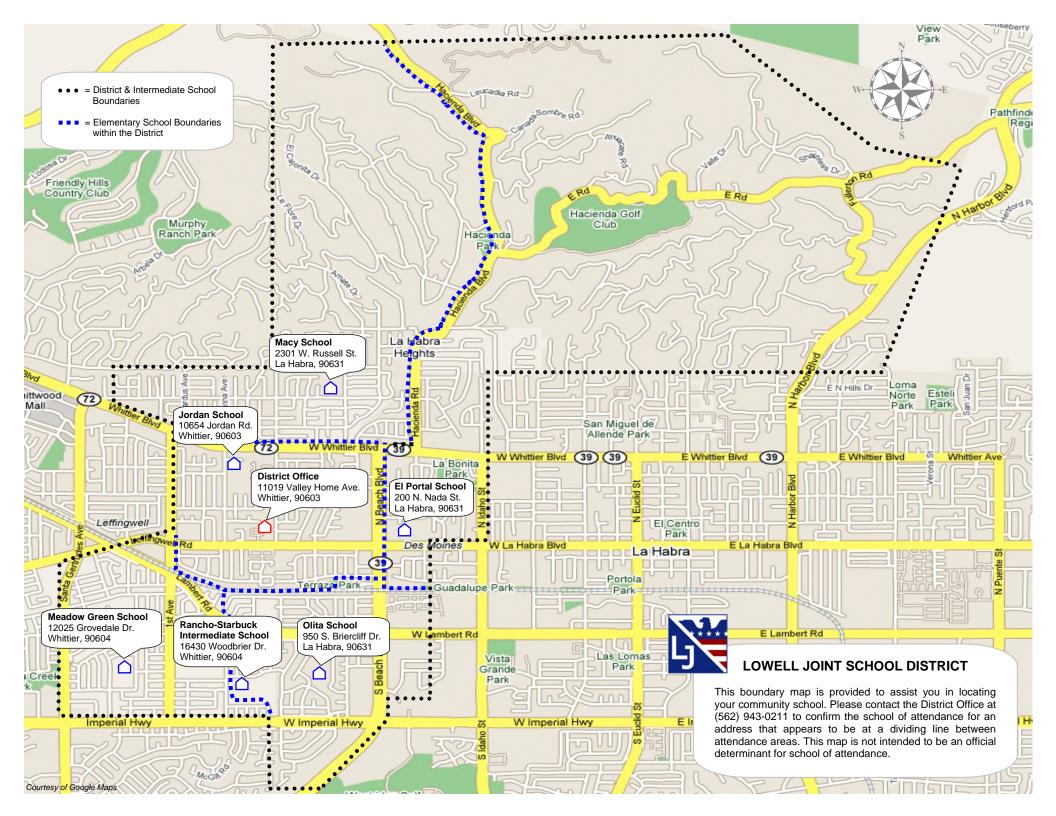

#### **OUR SCHOOLS**

## El Portal Elementary School (TK – 6)

200 N. Nada Street La Habra, CA 90631 (562) 902-4211 Principal: Kim Likert

## Jordan Elementary School (K – 6)

10654 Jordan Road Whittier, CA 90603 (562) 902-4221

Principal: Marikate Wissman

## Macy Elementary School (K – 6)

2301 W. Russell Street La Habra, CA 90631 (562) 902-4231 Principal: Tara Ryan

#### **Meadow Green Elementary School (TK – 6)**

12025 Grovedale Drive Whittier, CA 90604 (562) 902-4241

Principal: Liz Kaneshiro

### Olita Elementary School (K – 6)

950 S. Briercliff Drive La Habra, CA 90631 (562) 902-4251

Principal: Krista Van Hoogmoed

#### Rancho-Starbuck Intermediate School (7 – 8)

16430 Woodbrier Drive Whittier, CA 90604 (562) 902-4261

Principal: Linda Takacs

#### **OUR DISTRICT**

The Lowell Joint School District is located in the southeastern portion of Los Angeles County and the northwestern portion of Orange County. It proudly serves the communities of Whittier, La Habra Heights, and La Habra. The District is committed to providing a strong academic program of basic skills with a well-rounded program of traditional subject offerings. At all District schools, we emphasize the importance of education, the family, and traditional American values. We stress the value of personal integrity. social responsibility, and a respect for our national heritage.

# **LOWELL JOINT** SCHOOL DISTRICT

Since 1906

11019 Valley Home Avenue Whittier, CA 90603 (562) 943-0211 www.ljsd.org

## **BOUNDARY MAP**