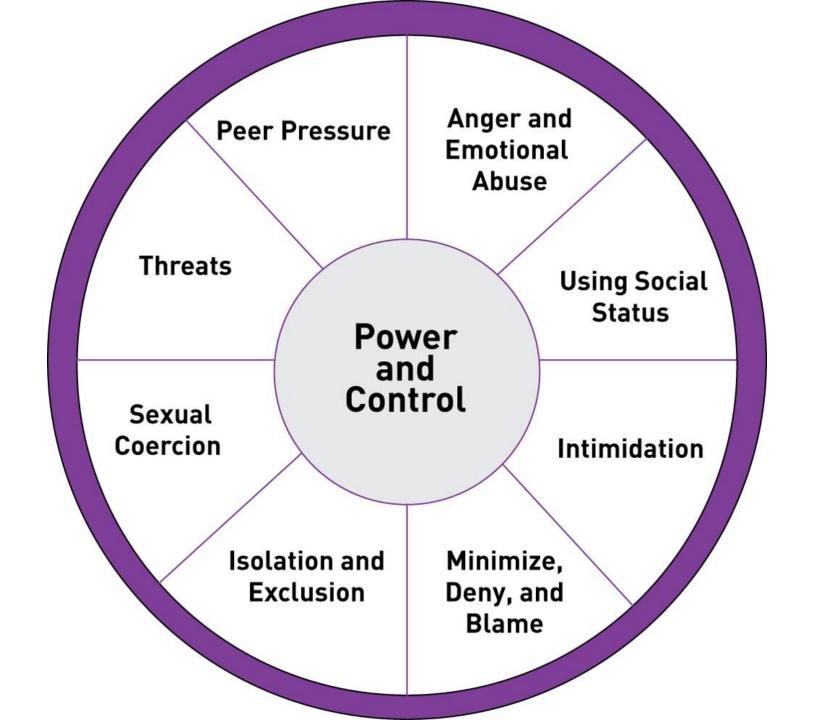

ive Support Line
- Mobile Crisis Team
- Emergency Shelter
- Transitional Housing
- Individual and Group Counseling
- Trauma Recovery
- Therapy Services
- Advocacy in Legal and Medical Procedures
- Protective Order Assistance
- Multilingual and Culturally Specific Services
- Prevention Education Presentations

# What is confidence?

- What does it sound like?
- What does it look like?
- Where can you get it?
- What can you
   do with it?



# What does it sound like?



What does it look like?









pe okay Be Healthy others no vounce so Service To look for the positive Trunk-what makes you strong Your Roots Raking /Eating write thing about what has made Sibilings you, you"

# Self-esteem



Low Self-Esteem

Ε

F High Self-Esteem

# Self-esteem



Low Self-Esteem

Ε

F High Self-Esteem





#### Steps to Improving Self-Esteem

- 1. Positive self-talk
- 2. Don't compare yourself to others
- 3. Exercise
- 4. Don't strive for perfection
- 5. Don't beat yourself up when you make a mistake
- 6. Focus on the things you can change
- 7. Do things you enjoy
- 8. Celebrate the small stuff
- 9. Be helpful and considerate
- 10. Surround yourself with supportive people



STOP HATING YOURSELF FOR EVERYTHING YOU AREN'T AND START LOVING YOURSELF FOR EVERYTHING YOU ALREADY ARE.







You're allowed to scream,
you're allowed to cry,
but do not give up.





#### What does confidence look like?





### What do you do with it?





# CALOSA ABUSE ENDS HERE.

#### Help, Hope & Healing







FREE and CONFIDENTIAL services for individuals impacted by domestic violence and sexual assault.

-