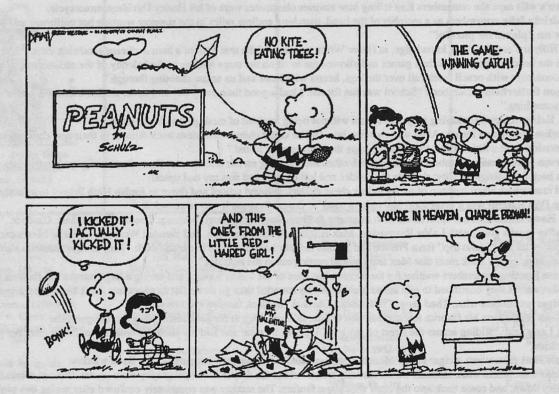

After reviewing your letters, short histories, and the photos you submitted I am reminded of striking similarities with one of my favorite cartoon strips - PEANUTS, who incidentally also celebrates a 50-year milestone. In peanuts, as in our own class, the characters genuinely care for each other despite occasional bickering, failures and put-downs.

Bungling ball-players, clueless students, and unreturned love as portrayed by Schulz in his cartoon characters, reminds us of lost loves and missed footballs in our own daily lives. Besides Charlie Brown's woes (which include a kite-eating tree), Lucy has a crush on the indifferent and self-absorbed Schroeder, Snoopy's brother Spike wanders alone in the desert, and despite Marcie's help, Peppermint Patty would celebrate if she got a D in school. Lucy's psychiatry stand, Linus' security blanket, and Snoopy's heroic encounters with the Red Baron, express feelings of anguish, uncertainty, inspiration and joy we all face sometime in our lives.

I believe Charlie Brown especially appeals to those who feel we are not quite good enough - and recognizes that even the most beautiful girls in class and the basketball heroes have the same sense of inadequacy as our classmate with zits who can't get beyond a C in English. Good Grief - I do hope you enjoy the PEANUTS theme!