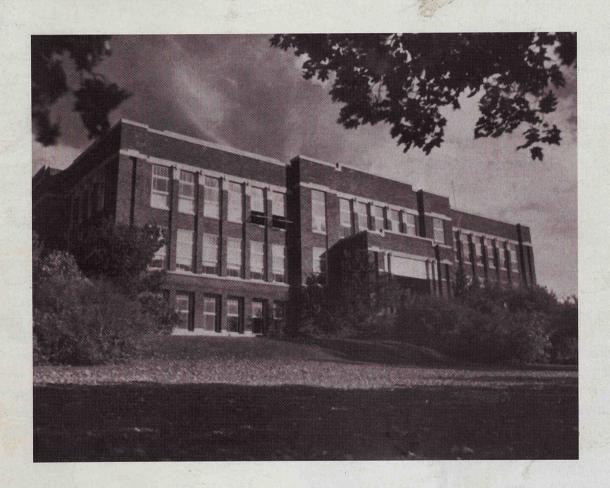

#### HISTORY OF NORTH CACHE SCHOOL BUILDING

Written by G. Richard Bagley, edited by Dell Allen

In the early 1900's public elementary schools in Cache Valley were conveniently located every three miles apart and administered by their local school board. Smaller schools, offering grades 1-8 often had combined classes in which older students would tutor the younger ones, and the younger ones could advance as rapidly as their interest and ability would permit. In 1905 three Cache County schools located at Hyrum, Richmond, and Smithfield offered grades 10-12. Two other schools, located at Wellsville and Lewiston, offered ninth grade work. These were known as high schools since they offered course work beyond the eighth grade level.

Orvid Pitcher Photo

In 1913 the Cache County School Board decided that that the five so-called high schools should be consolidated into two central high schools, one at the south end of the valley and one in the north end. [The prevailing philosophy was that economies of scale in education, as in the automotive industry, could improve uniformity and reduce cost - unfortunately administrative costs now approach 50% in some districts -Ed]. Hyrum and Richmond were selected as the sites of these new high schools. Uncertain of the time when the new high school would be constructed in the north end of the valley, it designated, in 1914, the Richmond High School, located east of the Park Elementary

School, as the new North Cache High School, enrolling pupils from Hyde Park on the south to Cornish on the North. As plans for a new building continued, Smithfield residents prepared a large map of the area showing that all roads led to Smithfield and that the new High School should be located there, and even offered property north of town as the location for the new building.

Even though the bond election had passed a committee of school patrons from eight northern communities approached the board in April and asked for reconsideration of the location. Another committee of school patrons requested that the action of putting North Cache at Richmond as final. A change of location was denied by unanimous vote with one abstention. The city of Richmond agreed to give the school sufficient land on which to erect the new high school. A ten acre lot south of Richmond was obtained. The citizens of Richmond also offered to donate much of the construction labor for the new school. Foundation, brick, steel, sand-gravel, grading, plumbing-heating, wiring, clock system, and hardware costs amounted to \$105,587. Low bid for the general contractor was received from Carpenter Construction Company of \$114,865. Adding the architect's commission of \$13,350 and building inspector fee of \$923 brought the total to \$234,725.

Construction started immediately and progressed satisfactorily through 1920-21. In the fall of 1921 the school was finished and ready to accept students, which consisted of 57 freshmen, 96 sophomores, 96 juniors and 42 seniors. After completion of the building in 1921, enrollment increases and the need to maintain a modern school facility prompted several additions and changes to the original structure. A new shop building replaced the old wooden structure in 1927. In 1935 with financial aid of the government, the basement and two stories containing five rooms above the basement was constructed and annexed to the east side of the building between the school and the shop.