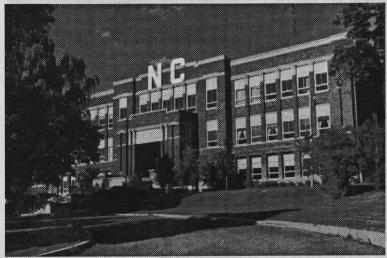

After forty-three years as a high school building, things changed in 1964, the year the new consolidated Sky View High School was opened to all county high school students outside of Logan City. It had taken eight years of studies, meetings, debates, elections, and high emotions to achieve this consolidation. North Cache became a Junior High School, replacing the one in Smithfield. The Bulldog Mascot remained by the steps to the auditorium, and Maroon and White were still the School colors. Four faculty members remained at North Cache rather than moving to Sky View, and Richard Bagley became the first Principal of the new Junior High.

In the past ten years, the school board has made a concerted effort to replace all older school buildings throughout the district. With North Cache and South Cache being the two oldest buildings, both having been used for more than seventy-five years, a bond election in 1997 gave the board the money needed to make major building changes throughout the district, including replacing the two old high school buildings. The last class to attend the school will graduate in June 1999 after which the building will be demolished. This brings to a conclusion a brief history of this grand old building