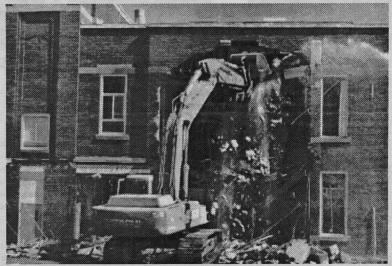

#### UTAH STATE UNIVERSITY

North Cache High School is our Polaris, a fixed constellation that has guided us through critical learning and testing and on through the years.

Demolition of the building in July 1999 did not detract from the spirit of North Cache and its classmates. The spirit of North Cache is etched in the collective experiences and memories of its students and teachers, its cooks and custodians, its principal and its bus drivers.

In the past ten years, the school board has made a concerted effort to replace all older school buildings throughout the district. With North Cache and South Cache being the two oldest buildings, both having been used for more than seventy-five years, a bond election in 1997 gave the board the money needed to make major building changes throughout the district, including replacing the two old high school buildings. The last class to attend the school will graduate in June 1999 after which the building will be demolished. This brings to a conclusion a brief history of this grand old building