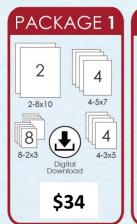

Webcode: RidgelineHSFall24

→ Order Online at Bellphoto.com
Ordene en línea en BellPhoto.com

1 Choose Your Package
Mark selection on envelope.

Elija su paquete Marque la selección en el sobre.

Digital products are non-refundable. Los productos digitales no son reembolsables.

Order now to receive this limited time pricing!
¡Ordene ahora para recibir este precio por tiempo limitado!

Bell PHOTOGRAPHERS, INC.

(801) 479-4624

2 Build Your Own Package

Mark selection on envelope.

Cree su propio paquete Marque la selección en el sobre.

## Ridgeline High School

| Stude           | nt Name              |                   |                 |               |        |
|-----------------|----------------------|-------------------|-----------------|---------------|--------|
| Teacher Name Gr |                      |                   |                 | e             |        |
| Email           |                      |                   |                 |               |        |
|                 |                      |                   |                 |               |        |
|                 | Choose Your Packa    |                   | les below for d |               |        |
| # 1             | Package              | Quantity          | 40.00           | Sul           | btotal |
|                 | Package 1            | (1) (2)           | \$34.00         |               |        |
| 2               | Package 2            | 0 0               | \$28.00         |               |        |
| 3               | Package 3            | ① ②               | \$25.00         |               |        |
| 4               | Package 4            | 1) (2)            | \$20.00         |               |        |
| 5               | Package 5            | 1) 2)             | \$16.00         |               |        |
| 6               | Deluxe Package       | 1) 3              | \$45.00         |               |        |
| 0               | Build Your Own       | Choose 5 items    | and mark you    | r selection b | pelow. |
|                 | Choose 5             |                   |                 |               |        |
| 11              | 1-8×10               | 0 0 3             | (4) (5)         | \$35.00       |        |
| 12              | 2-5x7's              | 1) 0) 3           |                 |               |        |
| 14              | 4-3x5's              | 0 0 3             |                 |               |        |
| 18              | 8-Large Wallets      | 1) 0) 3           | (4) (5)         |               |        |
| 115             | Digital Download     | 1                 |                 |               |        |
| €               | Select Additional It | ems               |                 |               |        |
| 11              | 1-8x10               | 1) 2) 3           |                 | \$14.00       |        |
| 12              | 2-5x7's              | 1003              |                 | \$14.00       |        |
| 14              | 4-3x5's              | 1) 1) 3           |                 | \$14.00       |        |
| 18              | 8-Large Wallets      | 003               |                 | \$14.00       |        |
| 31              | 1-3" Button          | 003               |                 | \$8.00        |        |
| 34              | 8x10 Calendar        |                   |                 | \$16.00       |        |
|                 | 2-3x5 Magnets        |                   |                 | •             |        |
| 36              |                      |                   |                 | \$16.00       |        |
| 38              | Reflections Portrait | 1003              |                 | \$16.00       |        |
| 115             | Digital Download     | 1) 1) 3           | )               | \$18.00       |        |
| 4               | Image Retouching     | – Eliminates mino | r blemishes     |               |        |
|                 | Image Retouching     | 1                 |                 | \$12.00       |        |
| PAID            | ONLINE               |                   | Tax             | (7%)          |        |
| 6               | Total Enclosed       |                   |                 |               | 200    |
|                 |                      |                   |                 |               |        |