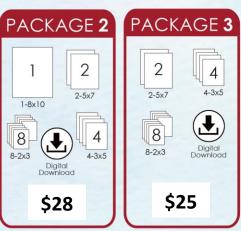

Order now to receive this limited time pricing!
¡Ordene ahora para recibir este precio por tiempo limitado!

Bell PHOTOGRAPHERS, INC.

(801) 479-4624

2 Build Your Own Package

Mark selection on envelope.

Cree su propio paquete Marque la selección en el sobre.

## Ridgeline High School

| Stude           | nt Name              |                   |                 |               |        |
|-----------------|----------------------|-------------------|-----------------|---------------|--------|
| Teacher Name Gr |                      |                   |                 | e             |        |
| Email           |                      |                   |                 |               |        |
|                 |                      |                   |                 |               |        |
|                 | Choose Your Packa    |                   | les below for d |               |        |
| # 1             | Package              | Quantity          | 40.00           | Sul           | btotal |
|                 | Package 1            | (1) (2)           | \$34.00         |               |        |
| 2               | Package 2            | 0 0               | \$28.00         |               |        |
| 3               | Package 3            | ① ②               | \$25.00         |               |        |
| 4               | Package 4            | 1) (2)            | \$20.00         |               |        |
| 5               | Package 5            | 1) 2)             | \$16.00         |               |        |
| 6               | Deluxe Package       | 1) 3              | \$45.00         |               |        |
| 0               | Build Your Own       | Choose 5 items    | and mark you    | r selection b | pelow. |
|                 | Choose 5             |                   |                 |               |        |
| 11              | 1-8×10               | 0 0 3             | (4) (5)         | \$35.00       |        |
| 12              | 2-5x7's              | 1) 0) 3           |                 |               |        |
| 14              | 4-3x5's              | 0 0 3             |                 |               |        |
| 18              | 8-Large Wallets      | 1) 0) 3           | (4) (5)         |               |        |
| 115             | Digital Download     | 1                 |                 |               |        |
| €               | Select Additional It | ems               |                 |               |        |
| 11              | 1-8x10               | 1) 2) 3           |                 | \$14.00       |        |
| 12              | 2-5x7's              | 1003              |                 | \$14.00       |        |
| 14              | 4-3x5's              | 1) 1) 3           |                 | \$14.00       |        |
| 18              | 8-Large Wallets      | 003               |                 | \$14.00       |        |
| 31              | 1-3" Button          | 003               |                 | \$8.00        |        |
| 34              | 8x10 Calendar        |                   |                 | \$16.00       |        |
|                 | 2-3x5 Magnets        |                   |                 | •             |        |
| 36              |                      |                   |                 | \$16.00       |        |
| 38              | Reflections Portrait | 1003              |                 | \$16.00       |        |
| 115             | Digital Download     | 1) 1) 3           | )               | \$18.00       |        |
| 4               | Image Retouching     | – Eliminates mino | r blemishes     |               |        |
|                 | Image Retouching     | 1                 |                 | \$12.00       |        |
| PAID            | ONLINE               |                   | Tax             | (7%)          |        |
| 6               | Total Enclosed       |                   |                 |               | 200    |
|                 |                      |                   |                 |               |        |