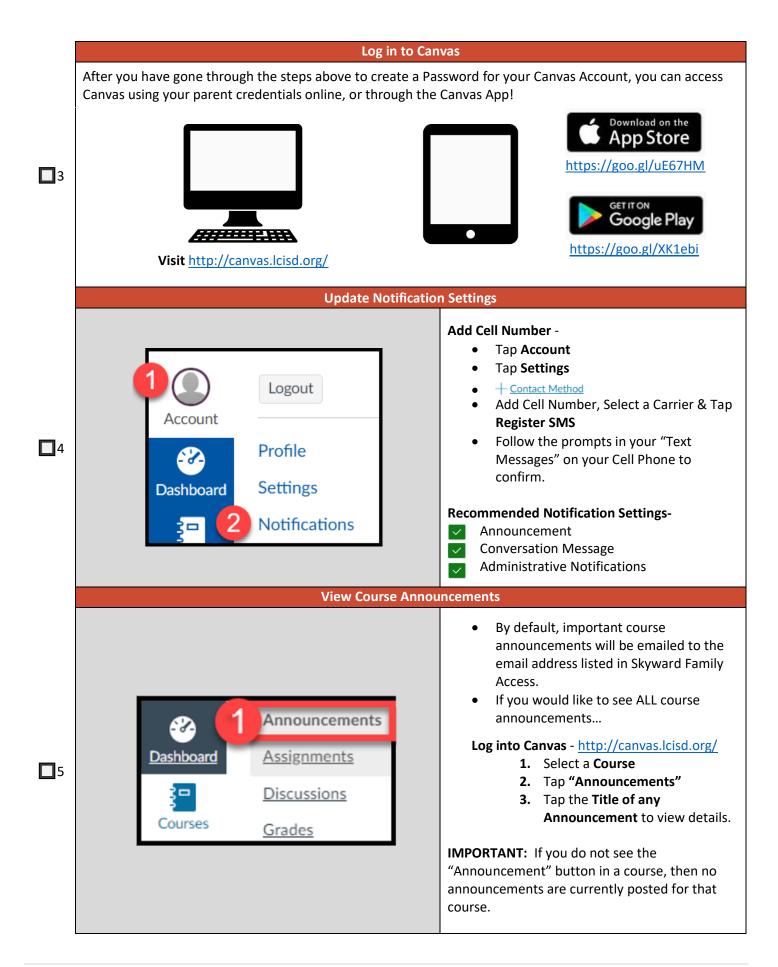

|
|  | Create a Password to Access                                                                                       | your Canvas Account                                                                                                                                                                                                     |
|  |                                                                                                                   | <ul> <li>Visit <u>http://canvas.lcisd.org/</u></li> <li>1. Tap "Forgot Password"</li> <li>2. Username: Enter the email associated with your Skyward Family Access account</li> <li>3. Tap "Request Password"</li> </ul> |