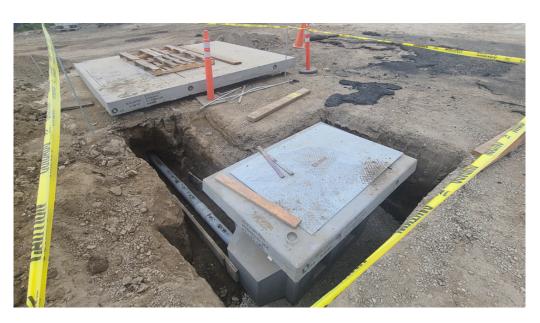

#### 1. Construction Phase Progress

- Underground utility and infrastructure installation is ongoing

   Edison vault installed on site with connections to location of new transformer.
- Building slab for Administration
   Building 100 has been poured over grade beams
- Formwork for stage area of Building 100 in progress