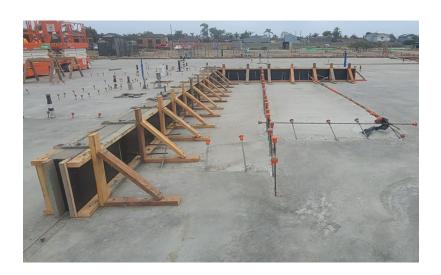

#### 1. Construction Phase Progress

- Underground utility and infrastructure installation is ongoing

   Edison vault installed on site with connections to location of new transformer.
- Building slab for Administration
   Building 100 has been poured over grade beams
- Formwork for stage area of Building 100 in progress

#### 1. Construction Phase Progress

- AMS Buildings Factory production is complete, scheduling for site installation ongoing
- Trenching for Building 800 grade beams, Building 600 rebar layout, Building 500 grade beam pouring all in progress.
- Installation of underground drainage for AMS building in progress