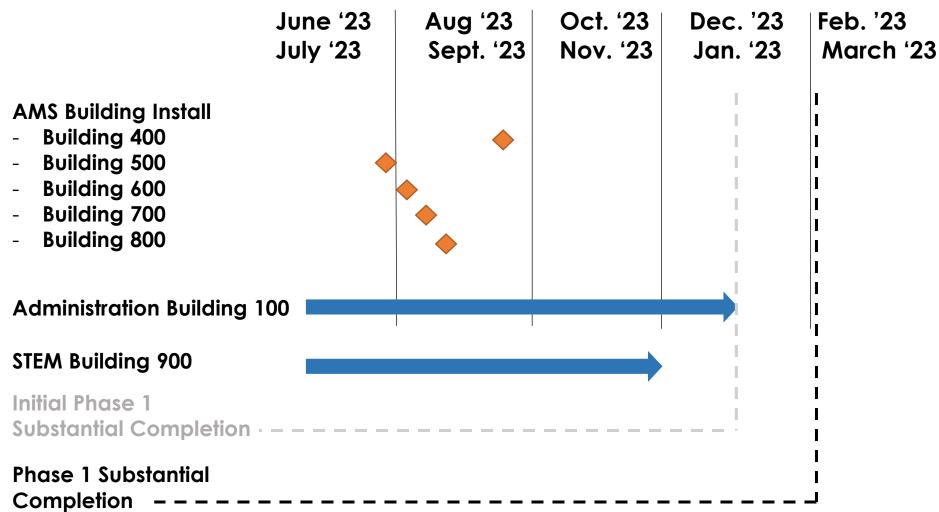

#### 1. Construction Phase Progress

- Underground utility and infrastructure installation is ongoing

   Edison vault installed on site with connections to location of new transformer.
- Building slab for Administration
   Building 100 has been poured over grade beams
- Formwork for stage area of Building 100 in progress

#### 1. Construction Phase Progress

- AMS Buildings Factory production is complete, scheduling for site installation ongoing
- Trenching for Building 800 grade beams, Building 600 rebar layout, Building 500 grade beam pouring all in progress.
- Installation of underground drainage for AMS building in progress