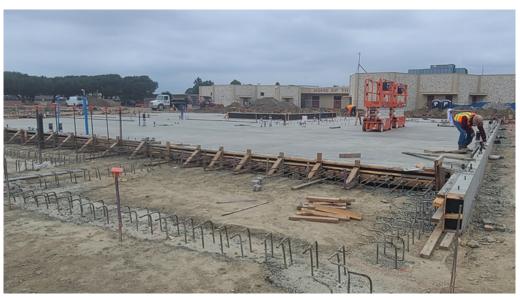

#### 1. Construction Phase Progress

- Underground utility and infrastructure installation is ongoing

   Edison vault installed on site with connections to location of new transformer.
- Building slab for Administration
   Building 100 has been poured over grade beams
- Formwork for stage area of Building 100 in progress