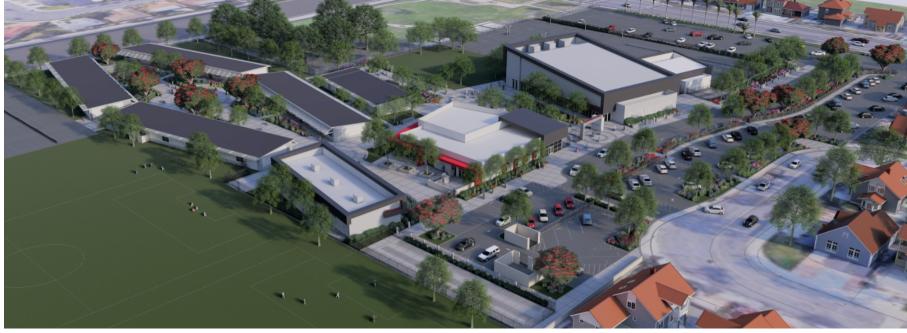

# Huntington Beach City School District



#### Agenda

### STUDIO W ARCHITECTS

#### A. Sowers MS Update

- 1. Construction Phase Progress
- 2. Schedule Update





#### Sowers MS Update

## STUDIO W ARCHITECTS

#### 1. Construction Phase Progress

- Underground utility and infrastructure installation is ongoing

   Edison vault installed on site with connections to location of new transformer.
- Building slab for Administration
   Building 100 has been poured over grade beams
- Formwork for stage area of Building 100 in progress







#### Sowers MS Update

#### 1. Construction Phase Progress

- AMS Buildings Factory production is complete, scheduling for site installation ongoing
- Trenching for Building 800 grade beams, Building 600 rebar layout, Building 500 grade beam pouring all in progress.
- Installation of underground drainage for AMS building in progress







#### Status of Sowers Middle School Project



#### 2. Schedule Update – Phase