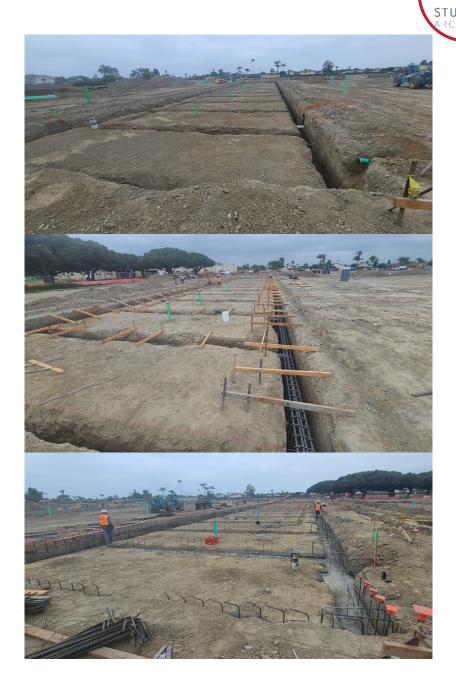

#### 1. Construction Phase Progress

- AMS Buildings Factory production is complete, scheduling for site installation ongoing
- Trenching for Building 800 grade beams, Building 600 rebar layout, Building 500 grade beam pouring all in progress.
- Installation of underground drainage for AMS building in progress