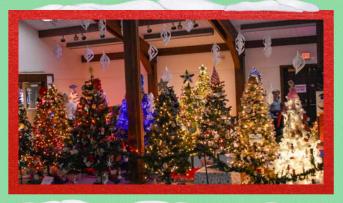

## 🖋 'A cherished community tradition' 🎄

testival of trees

December 6-29

Open Daily 9am-4:30pm

\*Festival Closed\* December 24 & 25

Fun for the whole Family!

Indoor Event will feature:

• A multi-room display of 40+ decorated trees with a wide variety of themes & styles.