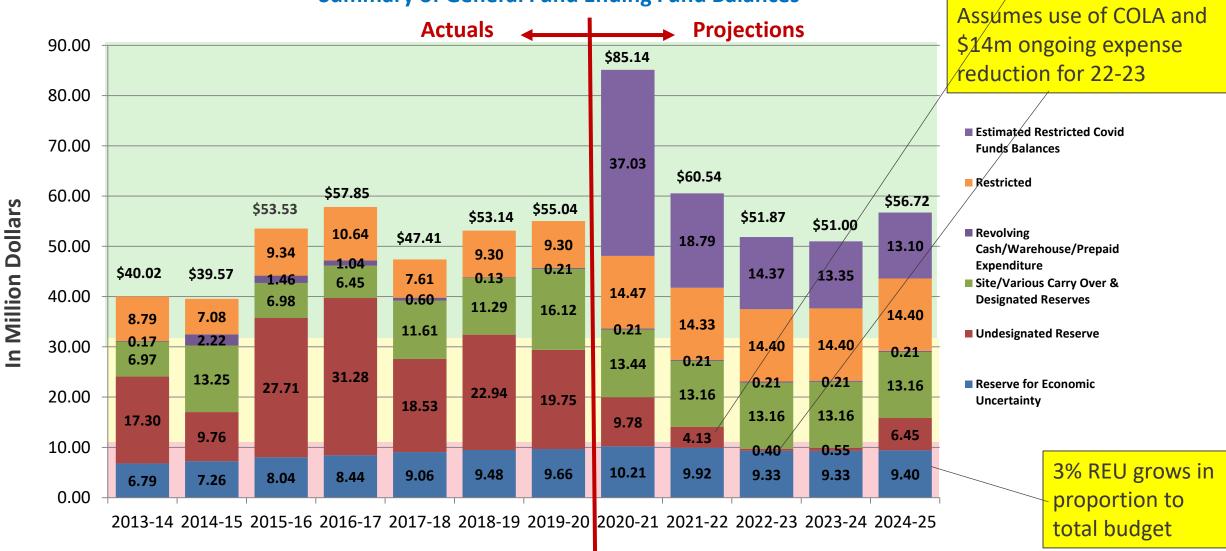

nformation Report No. 3

Stephen Dickinson, Chief Business & Financial Officer Karineh Savarani, Director, Financial Services

**Budget Report No. 5** 





# 2021-22 Adopted Budget TOTAL REVENUES & EXPENDITURES — GENERAL FUND





## District's 2021-22 Primary Budget Components

- Net LCFF Impact of COLA, UPP, and other factors increase of \$11.8 million for 2021-22 & a decrease of \$3.6 million for 2022-23
- 2021-22 CalSTRS employer rate increases from 16.15% to 16.92%
- 2021-22 CalPERS employer rate increases from 20.70% to 22.91%
- 2021-22 unduplicated pupil percentage is 53.08% from 53.45% in 2020-21 (Statewide average is approx. 62%)

**NO Change from Proposed Budget** 



Assumes use of \$11.7m of

LCFF revenue

# Adopted Budget 2021-22 Summary of General Fund Ending Fund Balances





### **QUESTIONS?**

#### FOR MORE BUDGET INFO . . .

WWW.GUSD.NET/BUDGET

WWW.ED100.ORG

CALL OR EMAIL STEPHEN DICKINSON, CFO (818) 241-3111 EXT. 1271 SDICKINSON@GUSD.NET



Ed100 works with the California State PTA to create informed parent leaders.

California State
P7/4\*

everychild. onevoice.

"Ed100 is a guide no parent should be without. It's an opportunity to understand education in California and a parent's role, which we know is crucial to a student's success."

Celia Jaffe President, California State PTA Ed 100

You can understand California's education system.

Here's your guide, one clear lesson at a time.

Yes, it's free. Go to Ed100.org

- Lessons are clearly written in English and en Español.
- ✓ Each one takes about 5 minutes to complete. Complete them all and earn you