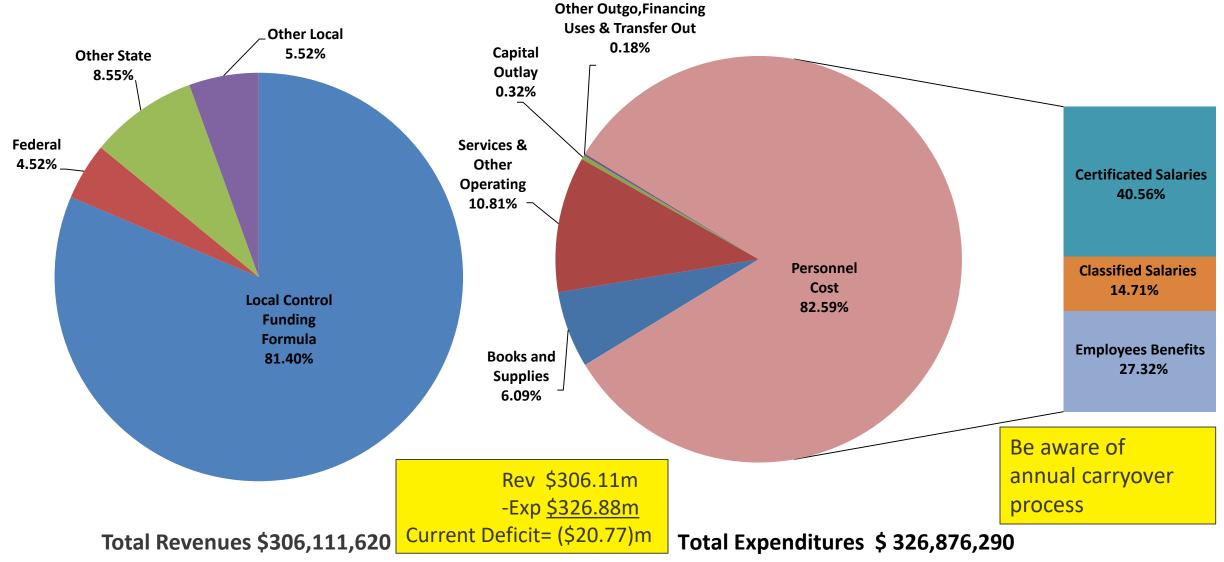

# 2021-22 Adopted Budget TOTAL REVENUES & EXPENDITURES — GENERAL FUND

## District's 2021-22 Primary Budget Components

- Net LCFF Impact of COLA, UPP, and other factors increase of \$11.8 million for 2021-22 & a decrease of \$3.6 million for 2022-23
- 2021-22 CalSTRS employer rate increases from 16.15% to 16.92%
- 2021-22 CalPERS employer rate increases from 20.70% to 22.91%
- 2021-22 unduplicated pupil percentage is 53.08% from 53.45% in 2020-21 (Statewide average is approx. 62%)

**NO Change from Proposed Budget** 

Assumes use of \$11.7m of

LCFF revenue