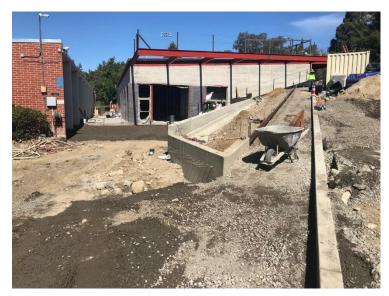

#### Clark Magnet High School New CTE Building

- Roofing and interior painting is ongoing
- Tie in to fire water service is scheduled for late June
- HVAC ducting is scheduled to begin in late June
- Door and window frames are installed, doors and windows schedule to be installed in early July