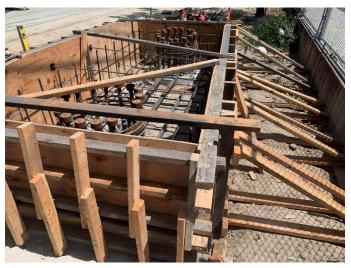

#### Monte Vista Elementary School New Classroom Building

- Pouring of foundations is completed, modifications are ongoing
- All classroom buildings are on site and ready to be installed
- Elevator and staircases have been delivered and are ready to be installed