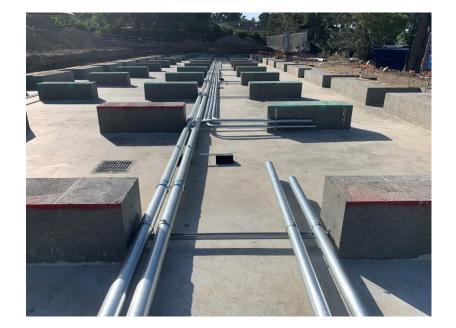

#### Verdugo Woodlands Elementary School Bridge

- Bridge is being fabricated off site
- Concrete footings have been completed
- Concrete pouring around footings is scheduled for end of June
- Contractor is setting up steel beams at the site to prepare for launching of the bridge
- Launching of bridge is scheduled for early July, with deck and fencing around bridge in mid July