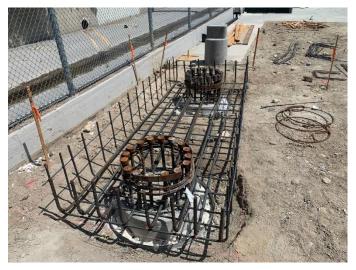

#### Verdugo Woodlands Elementary School Bridge

- Bridge is being fabricated off site
- Concrete footings have been completed
- Concrete pouring around footings is scheduled for end of June
- Contractor is setting up steel beams at the site to prepare for launching of the bridge
- Launching of bridge is scheduled for early July, with deck and fencing around bridge in mid July