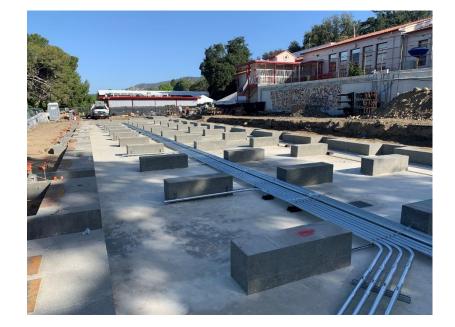

#### Verdugo Woodlands Elementary School Bridge

- Bridge is being fabricated off site
- Concrete footings have been completed
- Concrete pouring around footings is scheduled for end of June
- Contractor is setting up steel beams at the site to prepare for launching of the bridge
- Launching of bridge is scheduled for early July, with deck and fencing around bridge in mid July