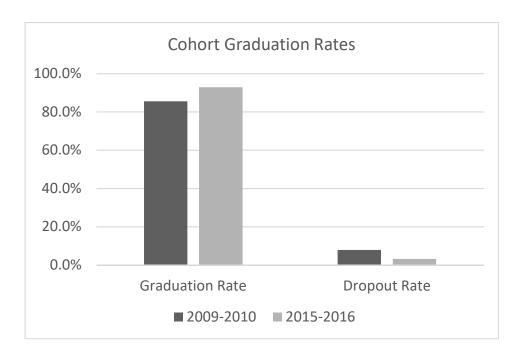

#### **Dropout Rates**

Using the California Department of Education's DataQuest feature allowed the District to track graduation and dropout data from 2009-2016. During the 2009-2010 school year, GUSD had 2,559 students in the graduation cohort and 2,189 graduates. This resulted in an 85.5% graduation rate and 7.9% dropout rate. The final year of the cohort, 2015-2016, showed GUSD with 2,082 students in the cohort and 1,934 graduates. The cohort graduation rate rose to 92.9% and the dropout rate fell to 3.2%.