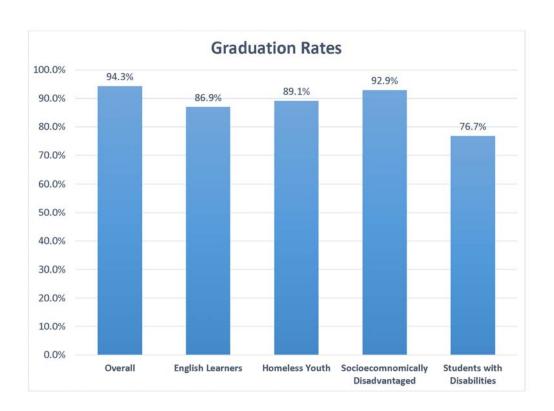

#### **Graduation Rates**

Using the California School Dashboard, Glendale Unified School District showed an overall graduation rate of 94.3%. English Learners graduated at 86.9%, Homeless Youth at 89.1%, Socioeconomically Disadvantaged at 92.9%, and Students with Disabilities at 76.7%.