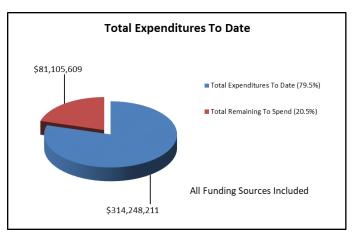

# Status of Funding & Expenditures to Date

The District Issued the t, second, third, and fourth series of Measure S bonds for \$232 million plus other funding totaling approximately \$395,353,820. This represents 90% of the overall current an ipated funding of \$438,753,820. Total expenditures reported to date through June 30, 2020 represent 79.5% of currently available funds. The pie charts below and on the following page indicate u irac of total available funding, funding sources, and project budgets by project type.