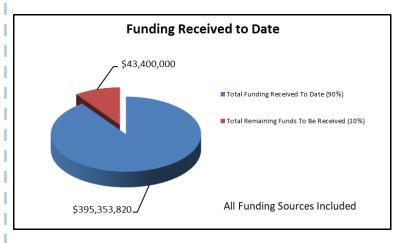

# Status of Funding & Expenditures to Date

The District Issued the t, second, third, and fourth series of Measure S bonds for \$232 million plus other funding totaling approximately \$395,353,820. This represents 90% of the overall current an ipated funding of \$438,753,820. Total expenditures reported to date through June 30, 2020 represent 79.5% of currently available funds. The pie charts below and on the following page indicate u irac of total available funding, funding sources, and project budgets by project type.