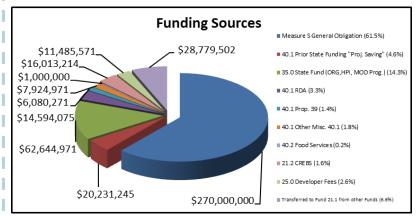

# Status of Funding & Expenditures to Date

The District Issued the t, second, third, and fourth series of Measure S bonds for \$232 million plus other funding totaling approximately \$395,353,820. This represents 90% of the overall current an ipated funding of \$438,753,820. Total expenditures reported to date through June 30, 2020 represent 79.5% of currently available funds. The pie charts below and on the following page indicate u irac of total available funding, funding sources, and project budgets by project type.

## Funding Sources & Budgets