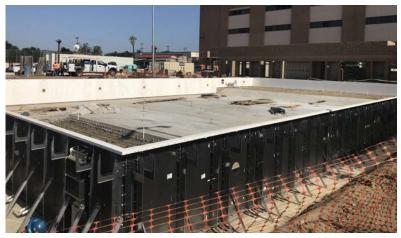

## Highlights

Glendale School High Aquatic Center - On July 16, 2019, the Board approved the award of contract to Balfour Beatty Construction for the Glendale High School Aquatic Center Project. Construction began in fall 2019, and a groundbreaking ceremony was held on October 15, 2019, with completion anticipated in early 2021. This project includes installation of a new 38-meter by 25yard pool, with a shallow end accommodate students learning to swim, accessible entrance to the pool, locker rooms, restrooms, storage, and coaches' offices. Due to the COVID-19 pandemic, the project experienced various delays, including a delay on the delivery of the pool which was scheduled to ship from Italy. However, staff worked with the contractor to minimize the impact of the delays on the project and continue work. Assembly of the pool began in early summer 2020, and construction of the support buildings was scheduled to continue through the end of 2020. As a part of the project, improvements will be made to the adjacent baseball and softball fields.

**GLENDALE HIGH SCHOOL AQUATIC CENTER** - The award of contract for this project was approved on July 16, 2019, and construction began in October 2019 following a groundbreaking ceremony. Construction has continued, with the installation of the pool after its arrival in early summer 2020. Completion of the project was anticipated in late 2020.