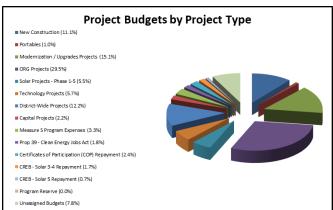

# Status of Funding & Expenditures to Date

The District Issued the t, second, third, and fourth series of Measure S bonds for \$232 million plus other funding totaling approximately \$395,353,820. This represents 90% of the overall current an ipated funding of \$438,753,820. Total expenditures reported to date through June 30, 2020 represent 79.5% of currently available funds. The pie charts below and on the following page indicate u irac of total available funding, funding sources, and project budgets by project type.

## Funding Sources & Budgets