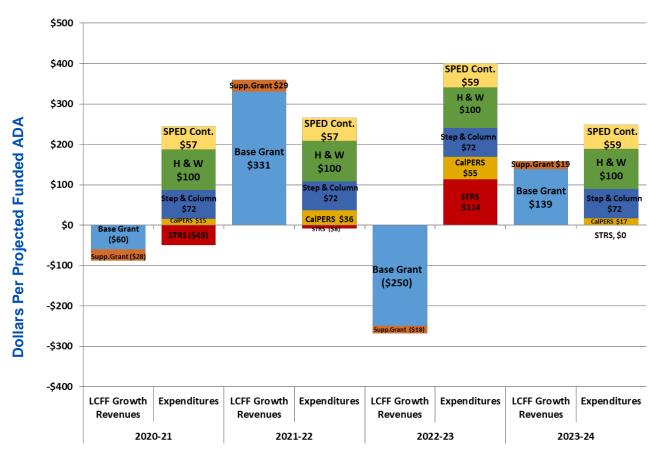

#### Multi-Year Budget Assumptions

The LCFF establishes base grants for four grade spans with supplemental and concentration add-on for English Learners (EL), free and reduced-price meal eligible students and foster youth students, and provides additional funding for TK-3 CSR, Grades 9-12, Home-to-School Transportation and the

Targeted Instructional Improvement Grant (TIIG). Please see "Attachments A and B" for comparison of projection changes and assumptions.

The Second Interim budget adjustments in Attachment B include several important items to highlight. The following are adjustments to the 2020-21 Second Interim Budget:

- Other Programs
  - Revised LCFF Funding Variables
  - 2020-21 Special Education Disproportionality Program Appropriation
  - 2020-21 One-Time Projected Actuals vs. Budget

The multi-year plan also reflects adjustments to the LCFF revenue projection. The COLA/ADA assumptions are listed in Attachment A. Given the future years of LCFF revenue increases are only estimates, based on the State's proposals, and the State will not have finalized the LCFF calculation until year-end, the Los Angeles County Office of Education has cautioned school districts of using or committing these future revenue increases. As it is noted in Attachment B, the future year LCFF revenue increases have been utilized or budgeted and they are no longer being reserved. However, if these increases and/or the \$4.47 million plan for 2021-22 do not materialize, the District will have a negative Unassigned Balance in the out years, and will be unable to meet its financial obligation in future years.

# Local Control Funding Formula Income (LCFF)

The 2020-21 LCFF calculation results in a net 0% funding increase, which reflects a 0% COLA. This is a net change of -\$14 per ADA and a total grade span average of \$9,608 per ADA. Current year funded ADA is projected to be 24,710. In the State Budget Act, it was anticipated that there would be a COLA increase of 3.84% in 2021-22. The 2022-23 and 2023-24 COLAs are still under consideration by the Department of Finance, professional associations and CPI measurements. At this time, the District has chosen to use a conservative COLA of 1.28% for 2022-23. Attachment B highlights the fiscal impact of the change in COLA and ADA.