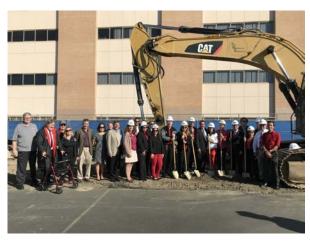

## Highlights

Glendale School High Aquatic Center - On July 16, 2019, the Board approved the award of contract to Balfour Beatty Construction for the Glendale High School Aquatic Center Project. Construction began in fall 2019, and a groundbreaking ceremony was held on October 15, 2019, with completion anticipated in early 2021. This project includes installation of a new 38-meter by 25yard pool, with a shallow end accommodate students learning to swim, accessible entrance to the pool, locker rooms, restrooms, storage, and coaches' offices. Due to the COVID-19 pandemic, the project experienced various delays, including a delay on the delivery of the pool which was scheduled to ship from Italy. However, staff worked with the contractor to minimize the impact of the delays on the project and continue work. Assembly of the pool began in early summer 2020, and construction of the support buildings was scheduled to continue through the end of 2020. As a part of the project, improvements will be made to the adjacent baseball and softball fields.

### Glendale High School Aquatic Center

**Site Improvements Projects** - On March 12, 2019, the Board approved an allocation of funding for site improvements projects to address school needs following the completion of the various Overcrowding Relief Grant (ORG) projects. Improvements are scheduled to be completed at various sites, including Verdugo Woodlands, Fremont, Lincoln, La Crescenta, and R.D. White Elementary Schools. Some of the projects included a new ball wall at Lincoln Elementary School, remodel of the driveway entrance at Verdugo Woodlands Elementary School, and playground improvements at R.D. White Elementary School.

**GLENDALE HIGH SCHOOL AQUATIC CENTER** - The award of contract for this project was approved on July 16, 2019, and construction began in October 2019 following a groundbreaking ceremony. Construction has continued, with the installation of the pool after its arrival in early summer 2020. Completion of the project was anticipated in late 2020.