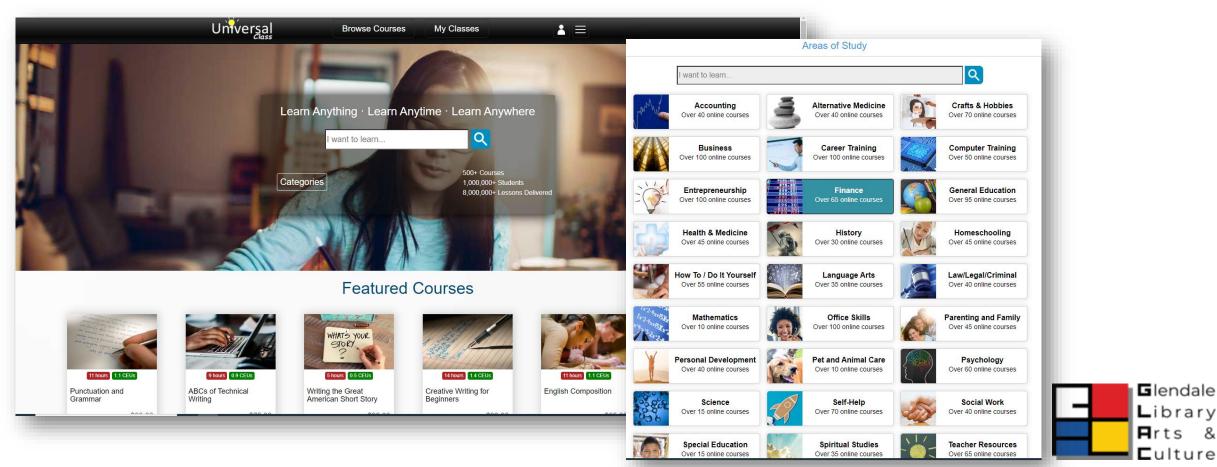

#### eResources for Adult Learners

<u>Universal Class</u> offers hundreds of online CE continuing classes. The courses include lessons, exams, assignments, discussion boards and assessments. All courses are self-paced. This means you can learn when you want on your own time. <u>View tutorial.</u>