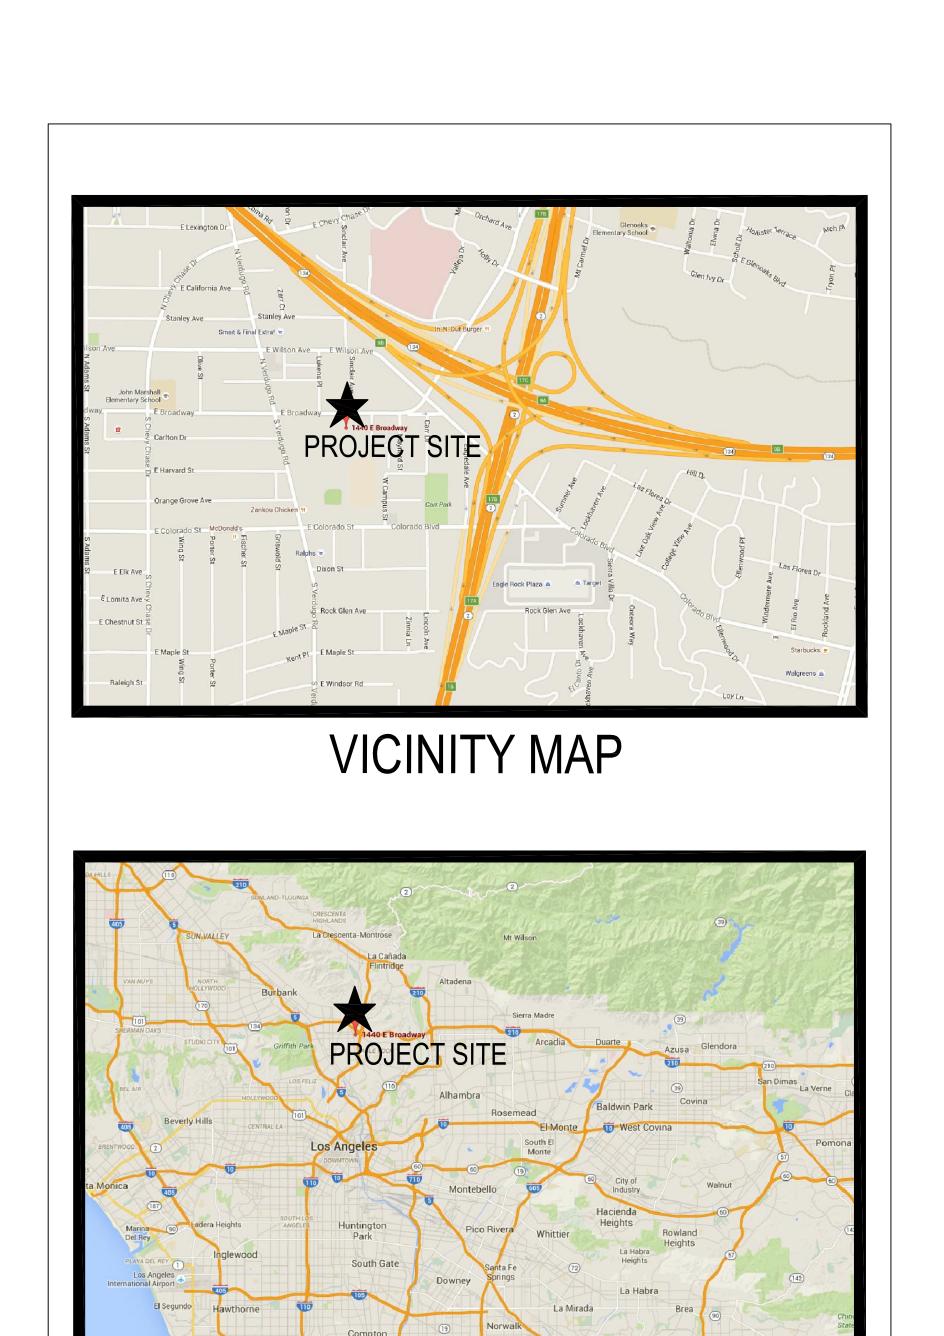

## GLENDALE UNIFIED SCHOOL DISTRICT

**REGIONAL MAP** 

tBP /Architecture

4611 Teller Avenue - Newport Beach - California - 92660 http://www.tbparchitecture.com ph: 949.673.0300

IDENTIFICATION STAMP DIV. OF THE STATE ARCHITECT