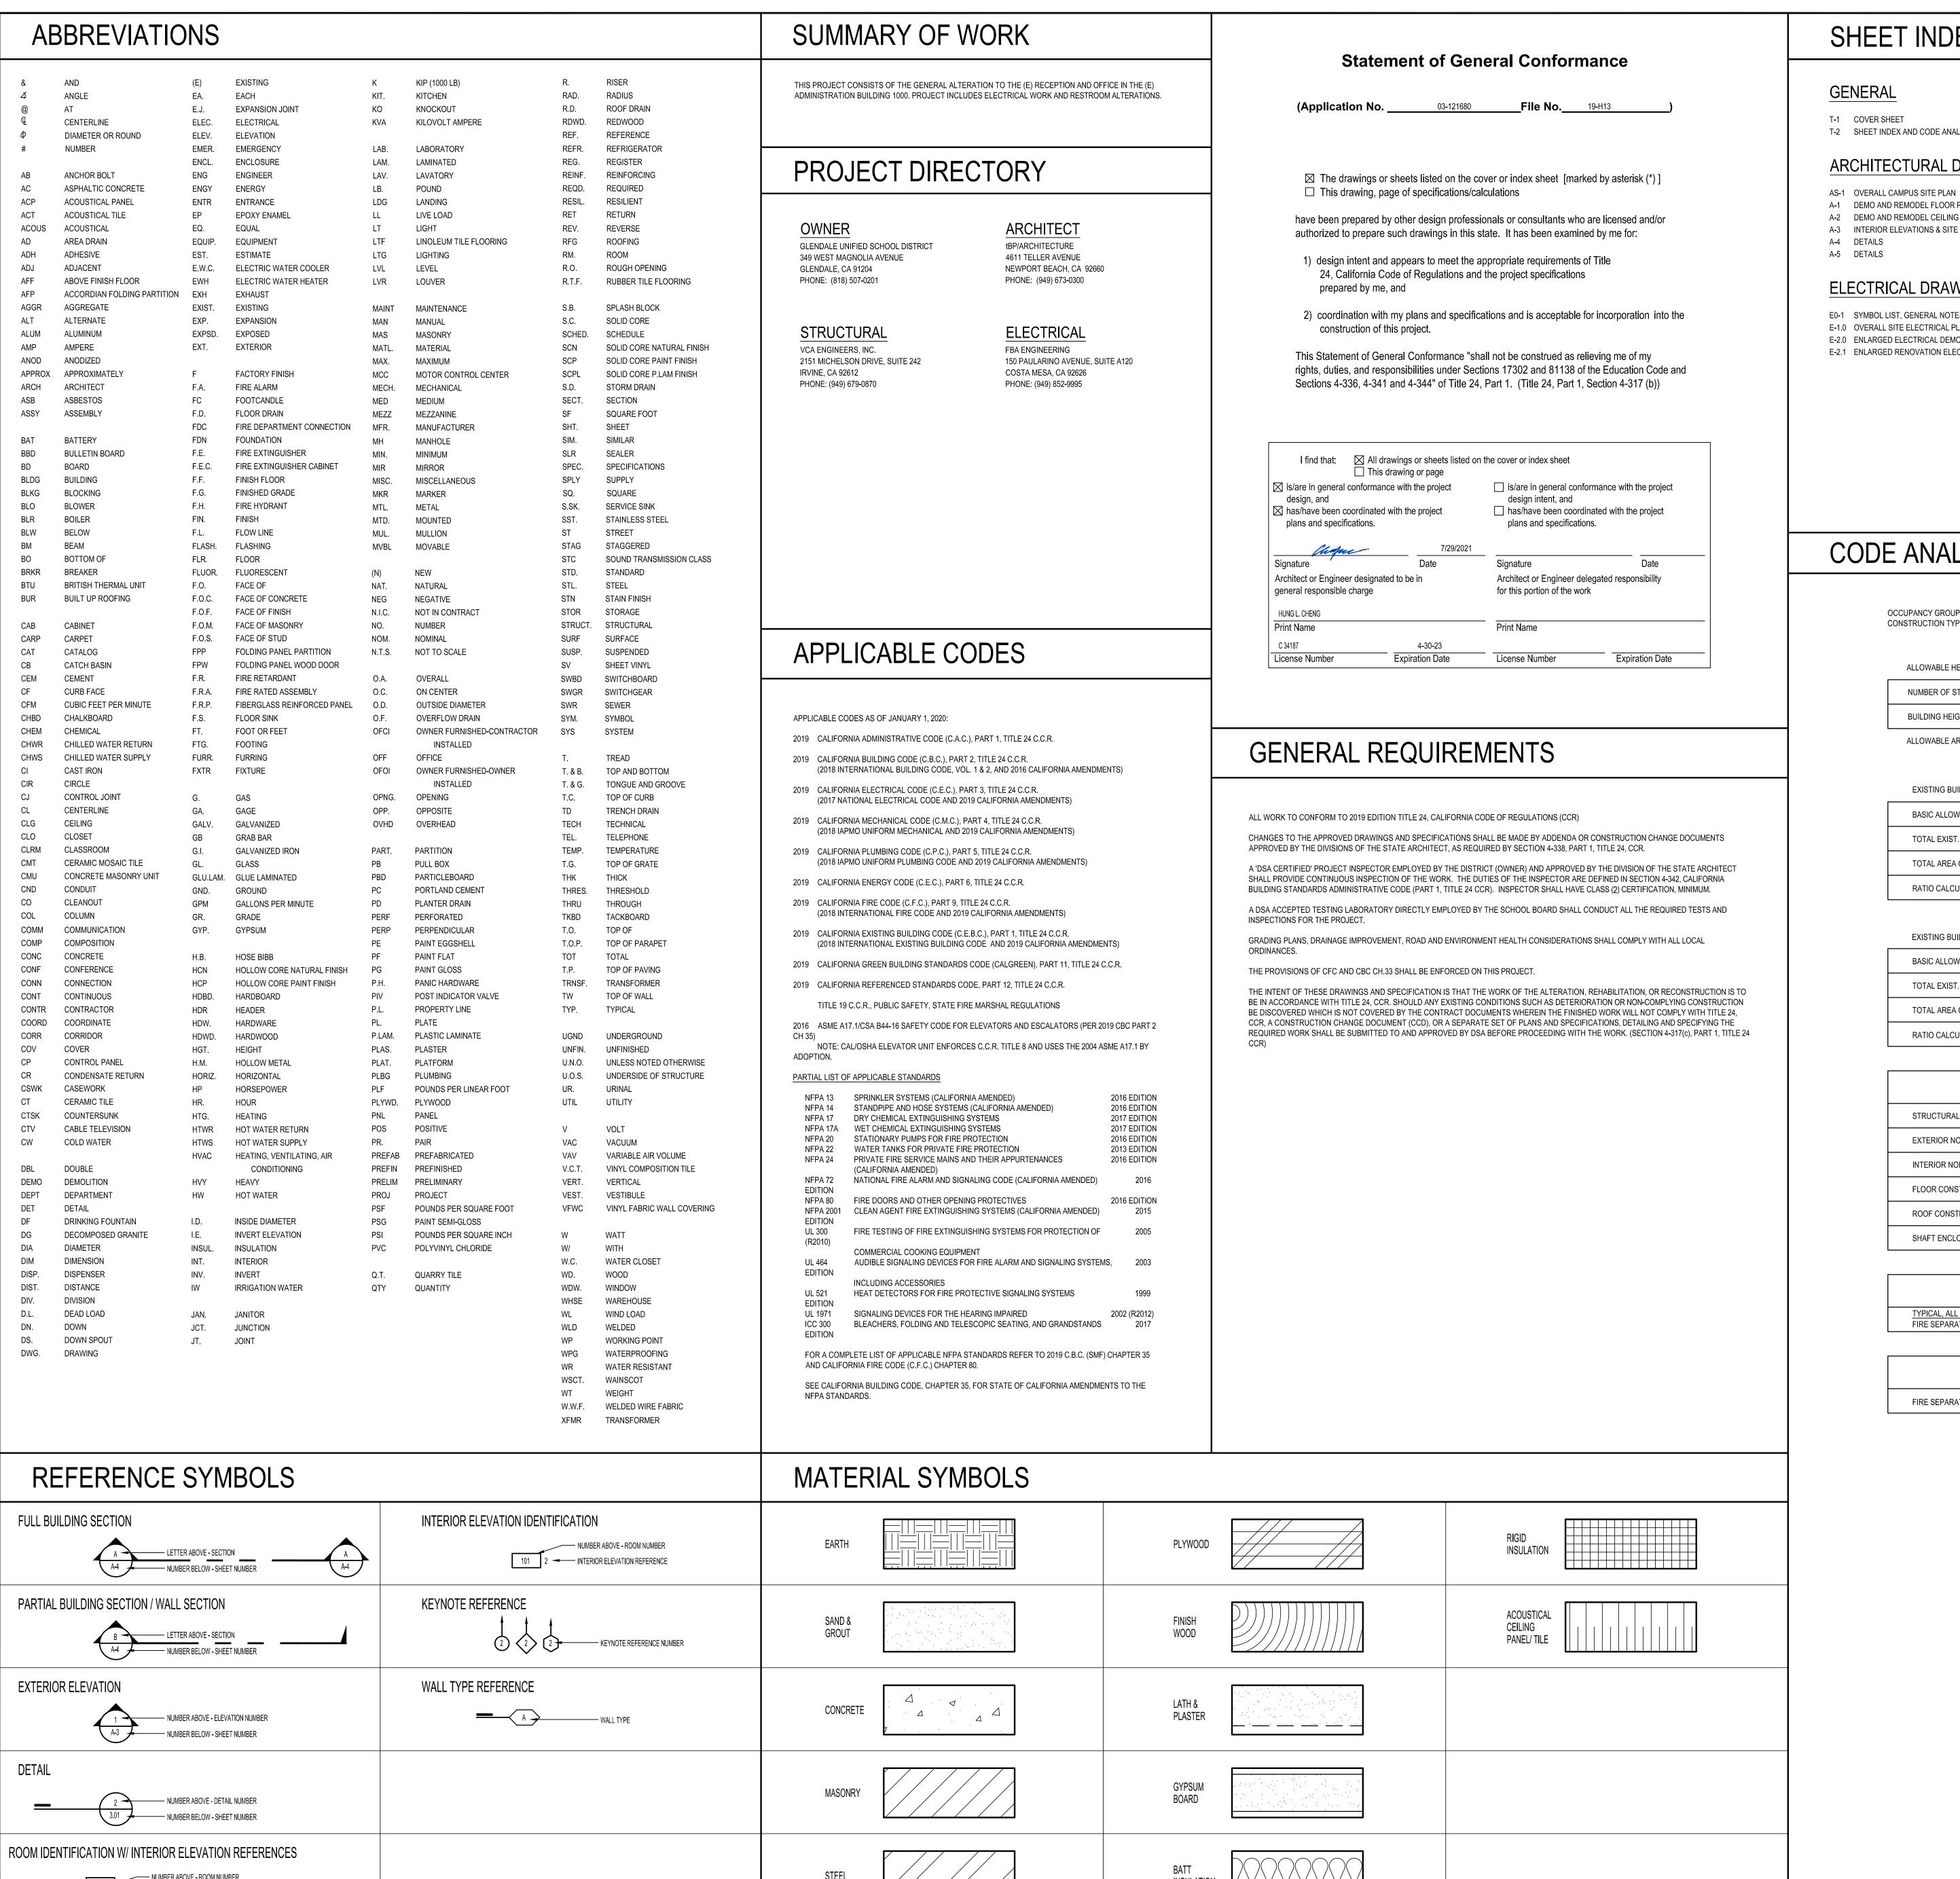

## SHEET INDEX DRAWINGS TOTAL - 12

**GENERAL** 

(NO. OF DRAWINGS - 2)

(NO. OF DRAWINGS - 6)

T-1 COVER SHEET

T-2 SHEET INDEX AND CODE ANALYSIS

ARCHITECTURAL DRAWINGS

A-1 DEMO AND REMODEL FLOOR PLANS A-2 DEMO AND REMODEL CEILING PLANS A-3 INTERIOR ELEVATIONS & SITE DETAILS

A-4 DETAILS A-5 DETAILS

**ELECTRICAL DRAWINGS** 

(NO. OF DRAWINGS - 4)

E0-1 SYMBOL LIST, GENERAL NOTES AND DETAILS E-1.0 OVERALL SITE ELECTRICAL PLAN

E-2.0 ENLARGED ELECTRICAL DEMOLITION PLAN E-2.1 ENLARGED RENOVATION ELECTRICAL PLANS

## CODE ANALYSIS

OCCUPANCY GROUP: CONSTRUCTION TYPE: TYPE V-A, NON-SPRINKLERED

| ALLOWABLE HEIGHT PER TABLE 504.3 & 504.4 | ALLOWABLE | ACTUAL |
|------------------------------------------|-----------|--------|
| NUMBER OF STORIES                        | 2         | 2      |
| BUILDING HEIGHT                          | 50'-0"    | 35'-0" |

ALLOWABLE AREA PER TABLE 506.2

| EXISTING BUILDING AREA - FIRST FLOOR | GROUP B           |
|--------------------------------------|-------------------|
| BASIC ALLOWABLE FLOOR AREA           | 14,000 S.F.       |
| TOTAL EXIST. BLDG. AREA (S.F.)       | 6580 S.F.         |
| TOTAL AREA OF REMODEL                | 456 S.F.          |
| RATIO CALCULATION:                   | 6580 = .47 < 1 OK |
|                                      |                   |

| EXISTING BUILDING AREA - SECOND FLOOR | GROUP E-1                  |
|---------------------------------------|----------------------------|
| BASIC ALLOWABLE FLOOR AREA            | 15,700 S.F.                |
| TOTAL EXIST. BLDG. AREA (S.F.)        | 7821 S.F.                  |
| TOTAL AREA OF REMODEL                 | 0                          |
| RATIO CALCULATION:                    | 7821<br>15700 = .49 < 1 OK |

| FIRE RESISTANCE RATING REQUIREMENTS FOR TYPE V-A CONSTRUCTION (TABLE 601) |  |  |
|---------------------------------------------------------------------------|--|--|
| 1 HR.                                                                     |  |  |
| TABLE 602                                                                 |  |  |
| 0 HR.                                                                     |  |  |
| 1 HR.                                                                     |  |  |
| 1 HR.                                                                     |  |  |
| N/A                                                                       |  |  |
| Ī                                                                         |  |  |

| FIRE RESISTANCE OF EXTERIOR WALLS BASED ON FIRE SEPARATION DISTANCE (TABLE 602) |                      |
|---------------------------------------------------------------------------------|----------------------|
| BASED ON FIRE SEPARATION                                                        | DISTANCE (TABLE 002) |
| TYPICAL, ALL WALLS FIRE SEPARATION DISTANCE 10 ≤ X ≤ 30                         | 1 HR.                |

| MAXIMUM AREA OF EXTERIOR WALL OPENINGS<br>BASED ON FIRE SEPARATION DISTANCE (TABLE 705.8) |     |  |
|-------------------------------------------------------------------------------------------|-----|--|
| FIRE SEPARATION DISTANCE 25' to > 30'                                                     | 70% |  |