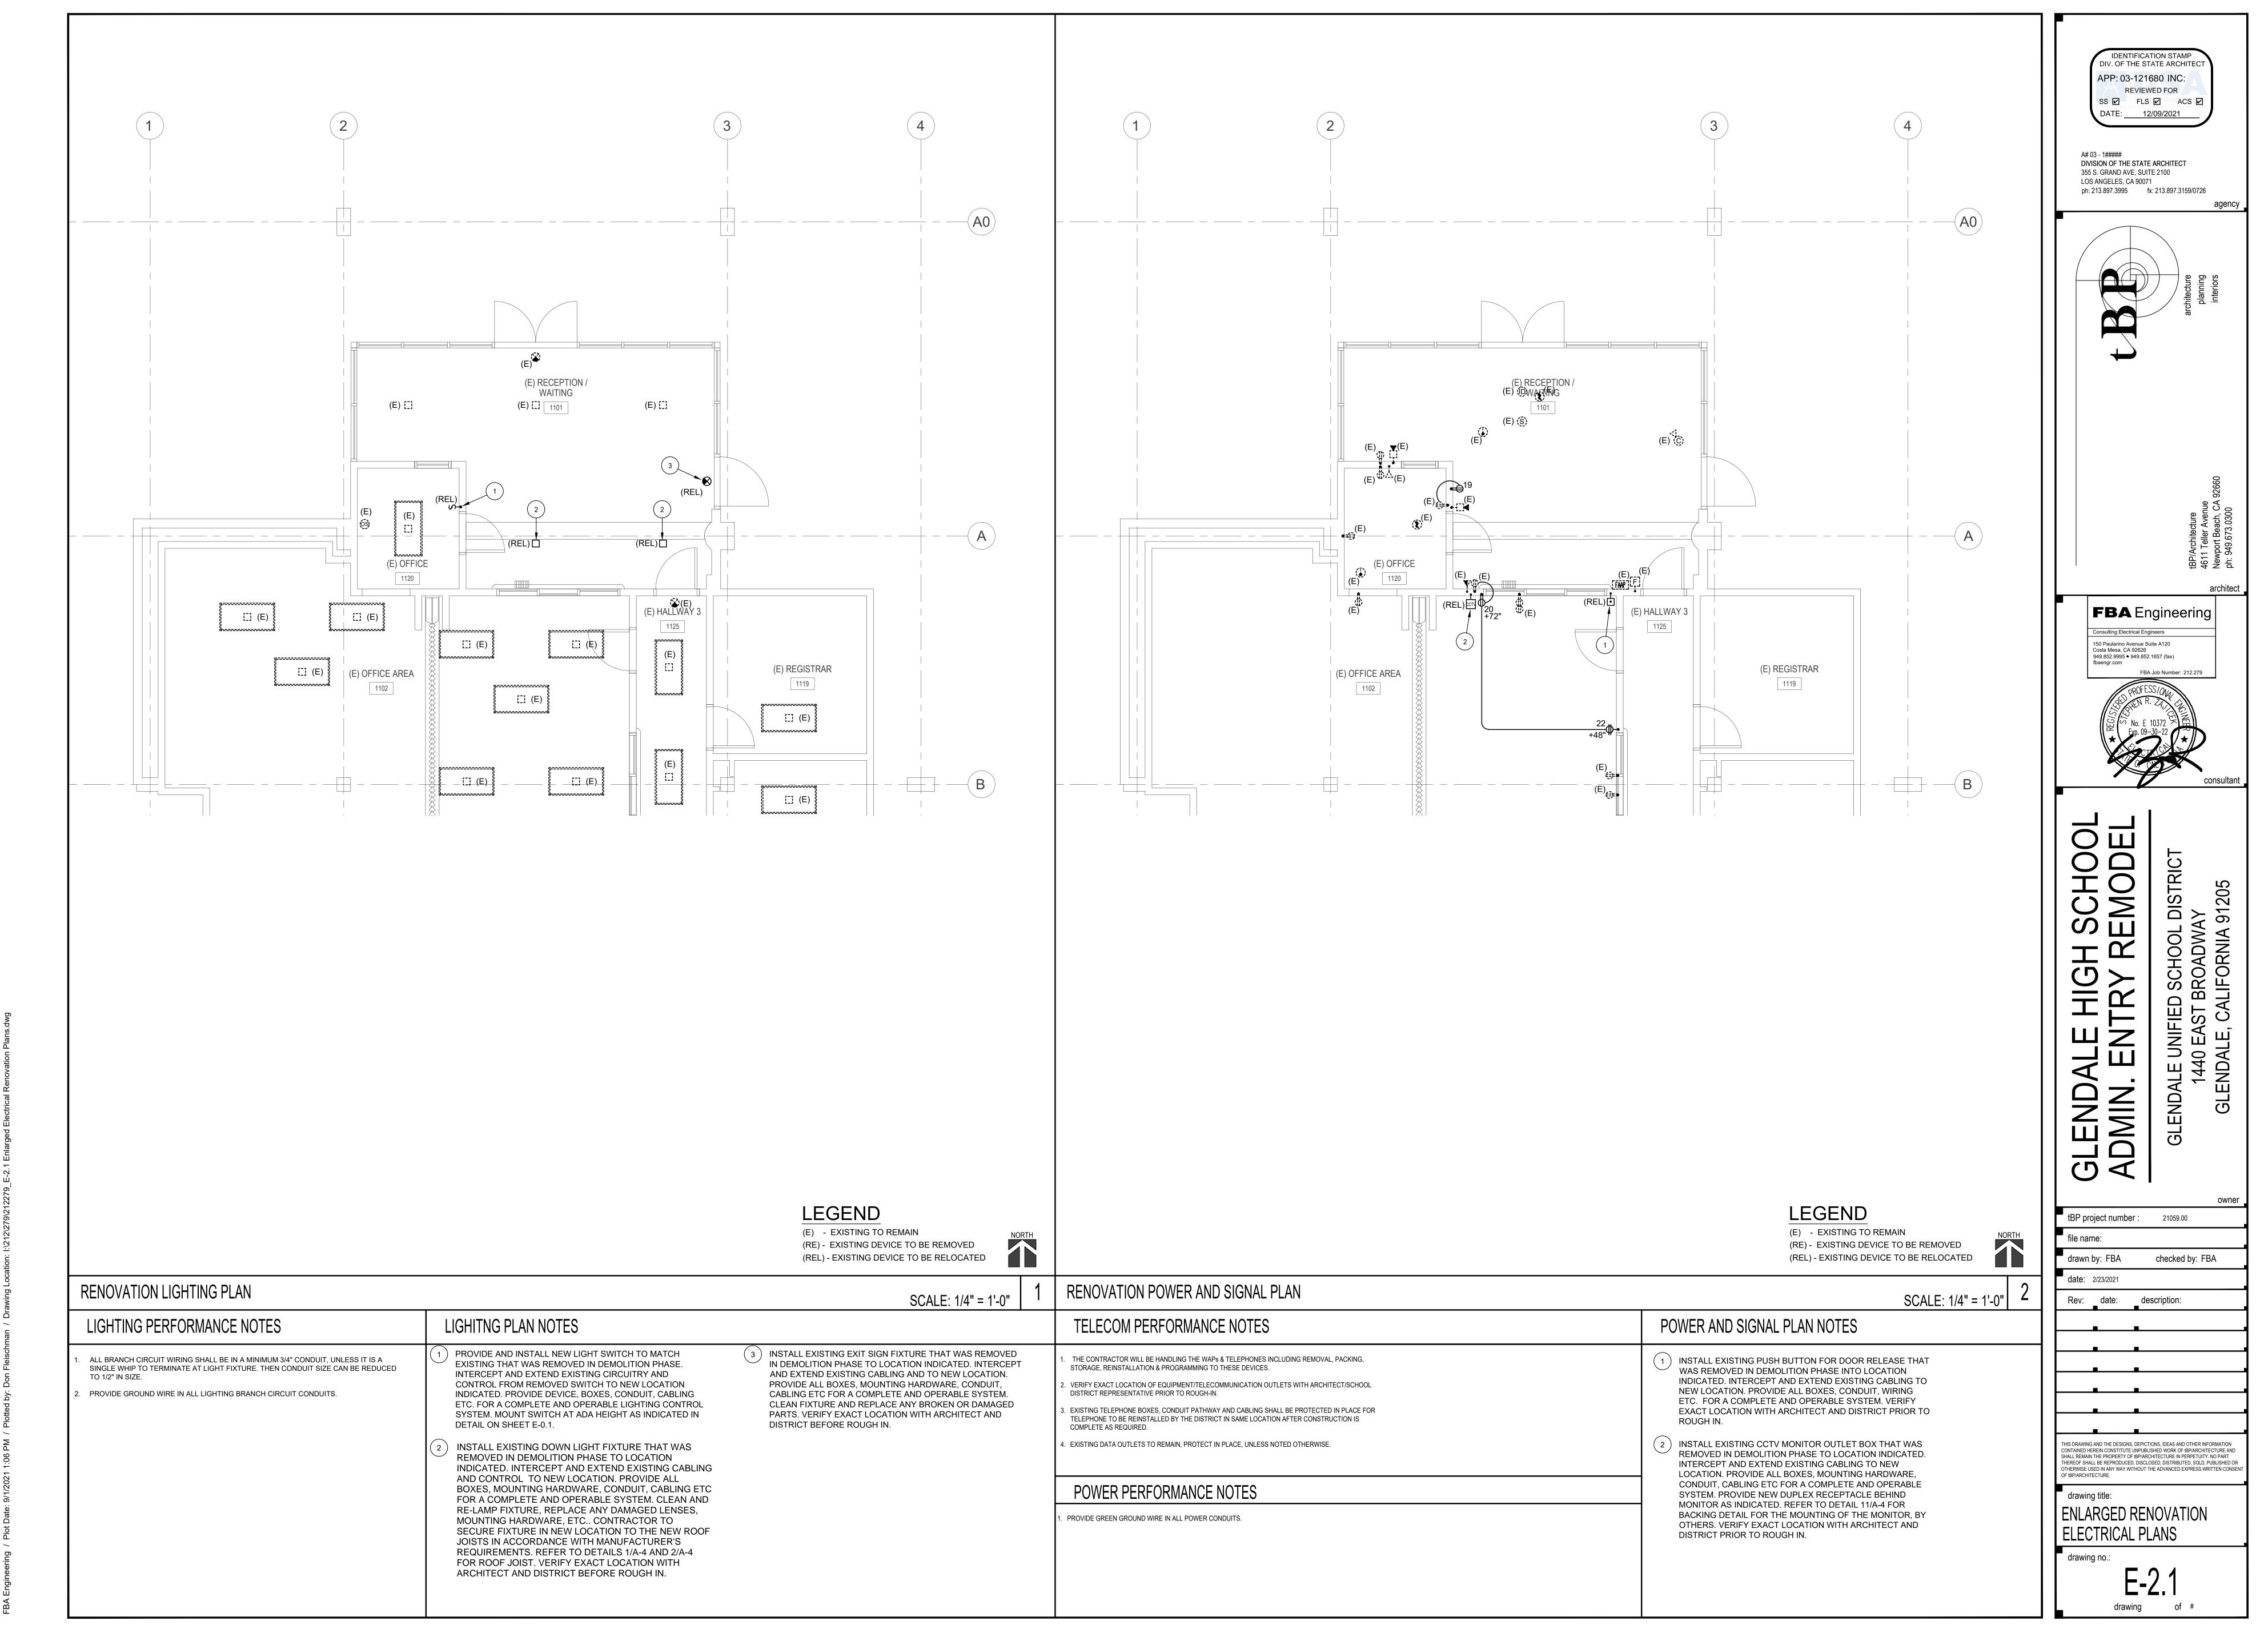

ng / Diet Date: 0/1/2021 1:06 DM / Dieted by: Dea Eleischman / Drawing | ecation: 1/212/2/270/212270 E 1 0



CONDUIT CONCEALED IN EXISTING

REMAIN THE PROPERTY OF THE OWNER.

IDENTIFICATION STAMP APP: 03-121680 INC: REVIEWED FOR SS 🗹 FLS 🗹 ACS 🗹

DIVISION OF THE STATE ARCHITECT



**FBA** Engineering FBA Job Number: 212.279



tBP project number : 21059.00 checked by: FBA

Rev: \_ date: \_ description: HIS DRAWING AND THE DESIGNS, DEPICTIONS, IDEAS AND OTHER INFORMATION

CONTAINED HEREIN CONSTITUTE UNPUBLISHED WORK OF tBP/ARCHITECTURE AND SHALL REMAIN THE PROPERTY OF tBP/ARCHITECTURE IN PERPETUITY. NO PART THEREOF SHALL BE REPRODUCED, DISCLOSED, DISTRIBUTED, SOLD, PUBLISHED OR OTHERWISE USED IN ANY WAY WITHOUT THE ADVANCED EXPRESS WRITTEN CONSEN OF tBP/ARCHITECTURE.

ENLARGED ELECTRICAL