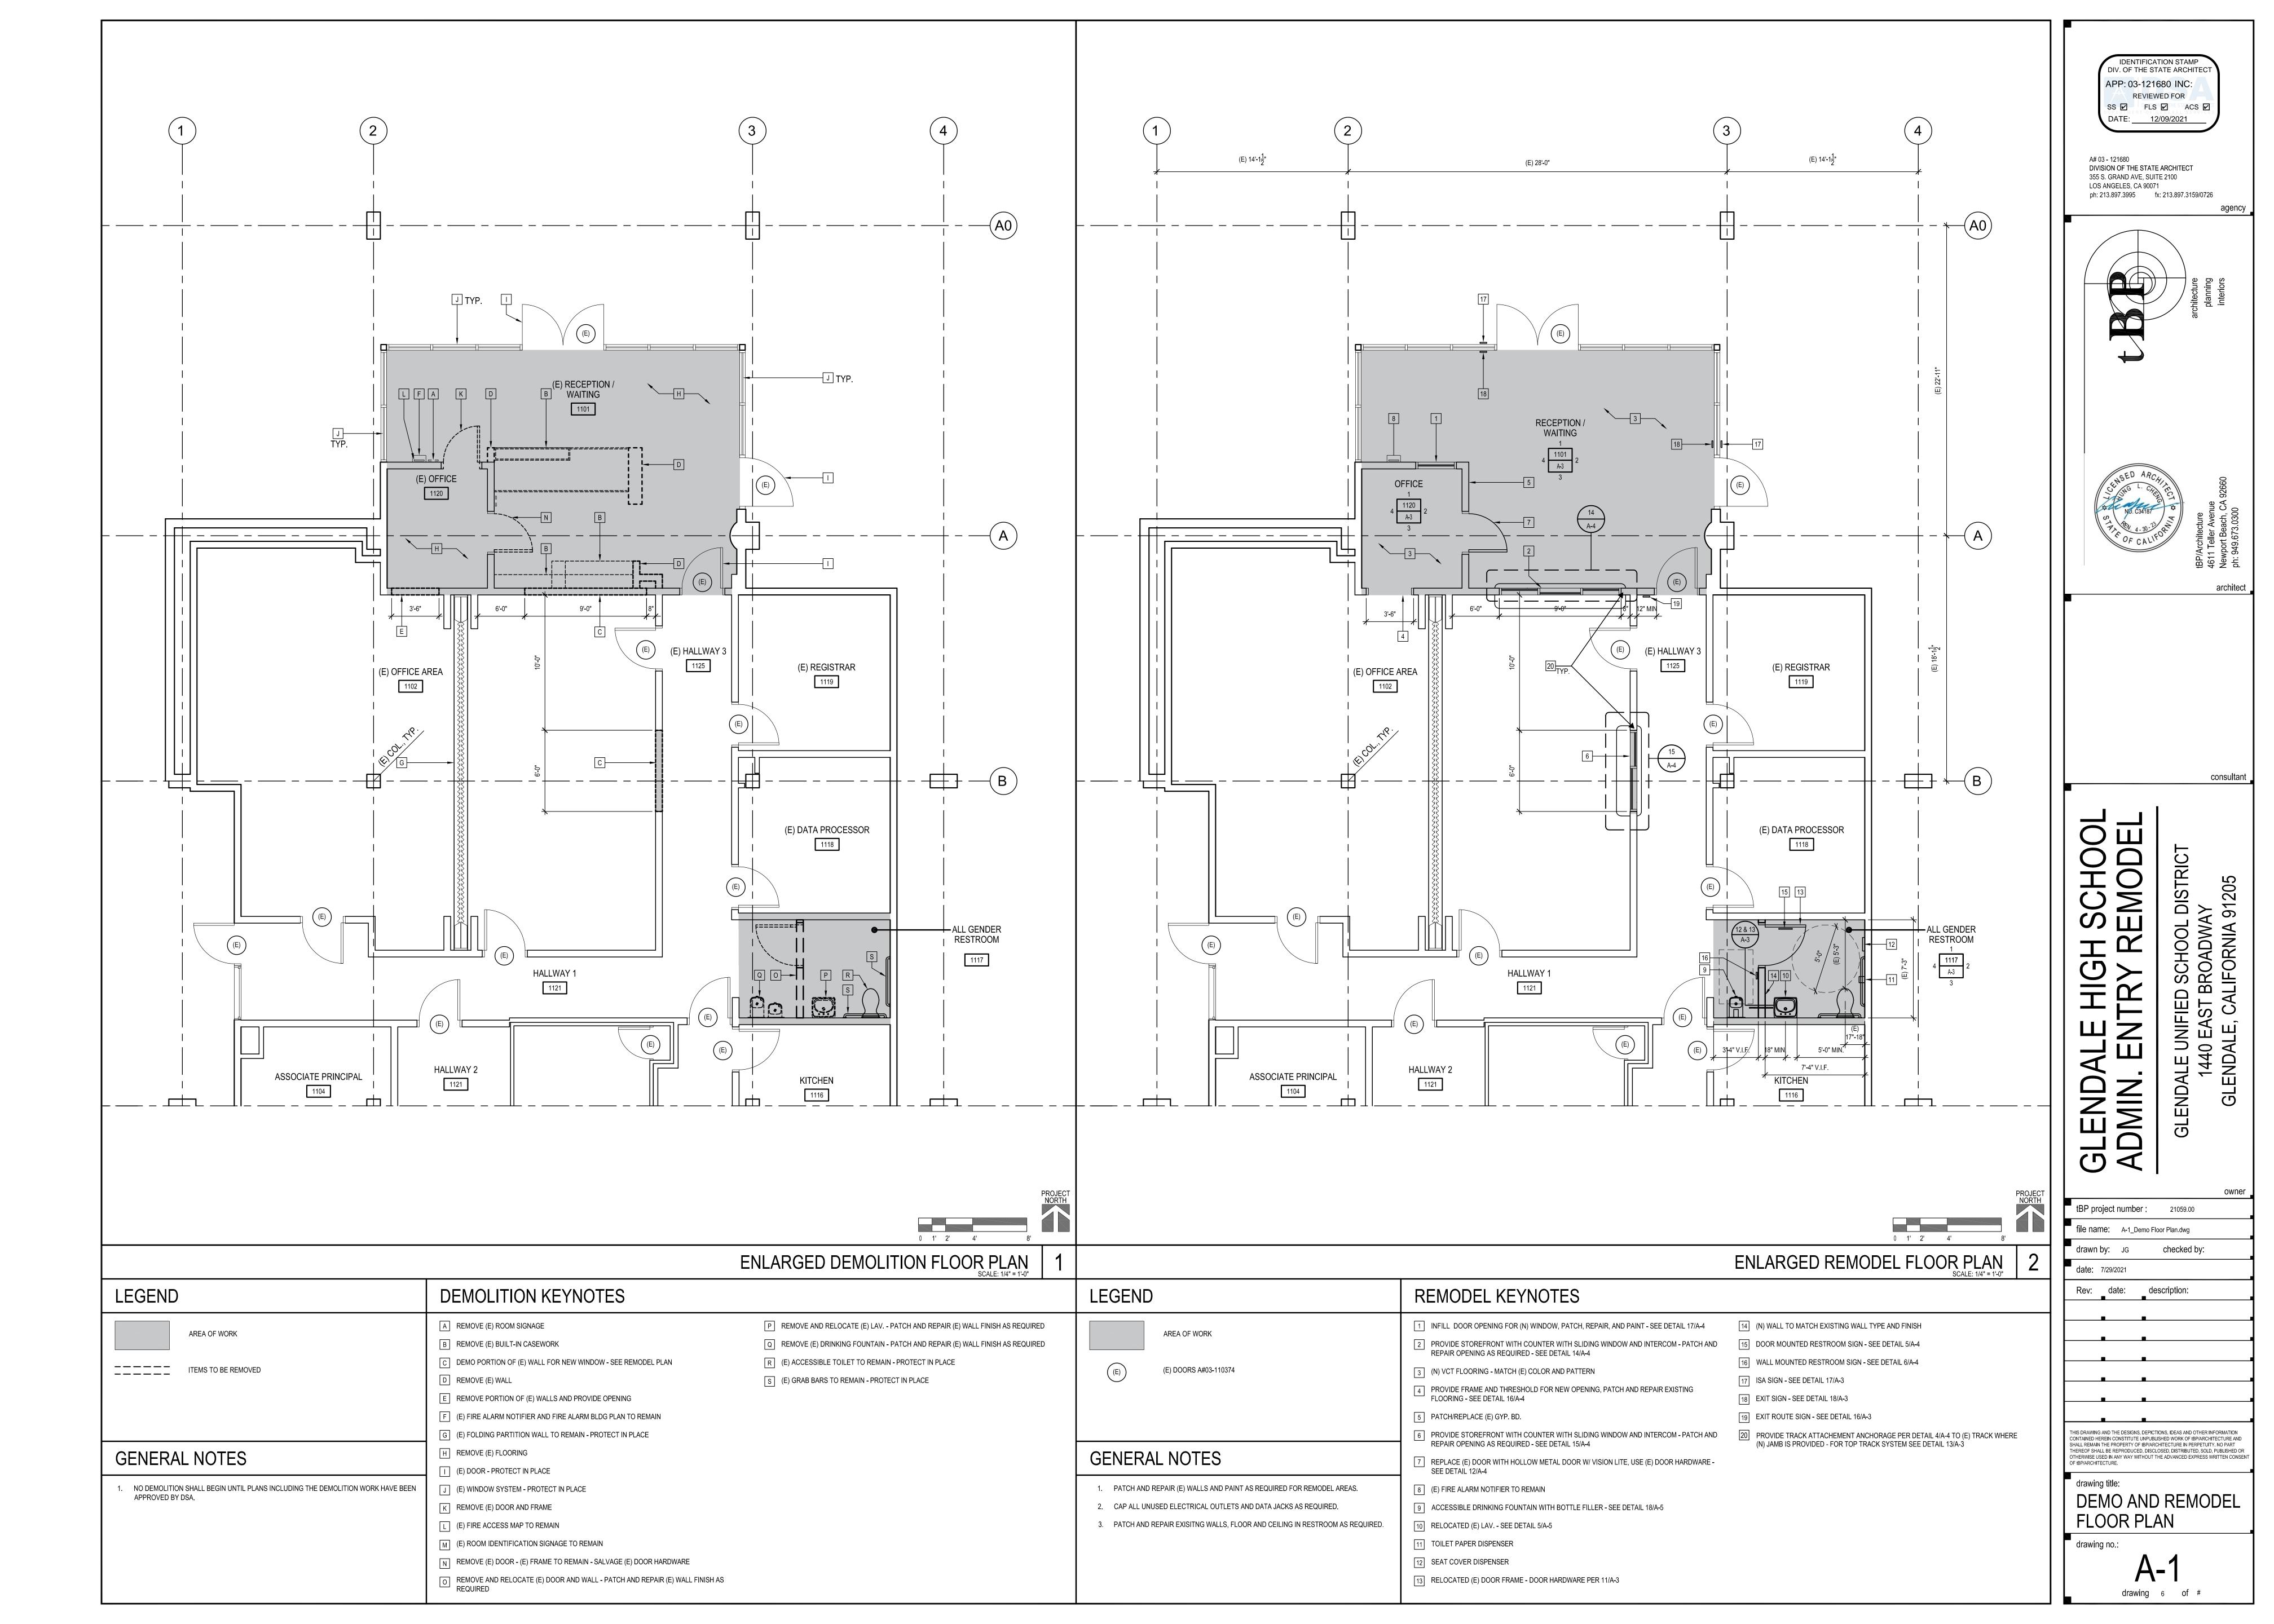

## SHEET INDEX DRAWINGS TOTAL - 12

**GENERAL** 

(NO. OF DRAWINGS - 2)

(NO. OF DRAWINGS - 6)

T-1 COVER SHEET

T-2 SHEET INDEX AND CODE ANALYSIS

ARCHITECTURAL DRAWINGS

A-1 DEMO AND REMODEL FLOOR PLANS A-2 DEMO AND REMODEL CEILING PLANS A-3 INTERIOR ELEVATIONS & SITE DETAILS

A-4 DETAILS A-5 DETAILS

**ELECTRICAL DRAWINGS** 

(NO. OF DRAWINGS - 4)

E0-1 SYMBOL LIST, GENERAL NOTES AND DETAILS E-1.0 OVERALL SITE ELECTRICAL PLAN

E-2.0 ENLARGED ELECTRICAL DEMOLITION PLAN E-2.1 ENLARGED RENOVATION ELECTRICAL PLANS