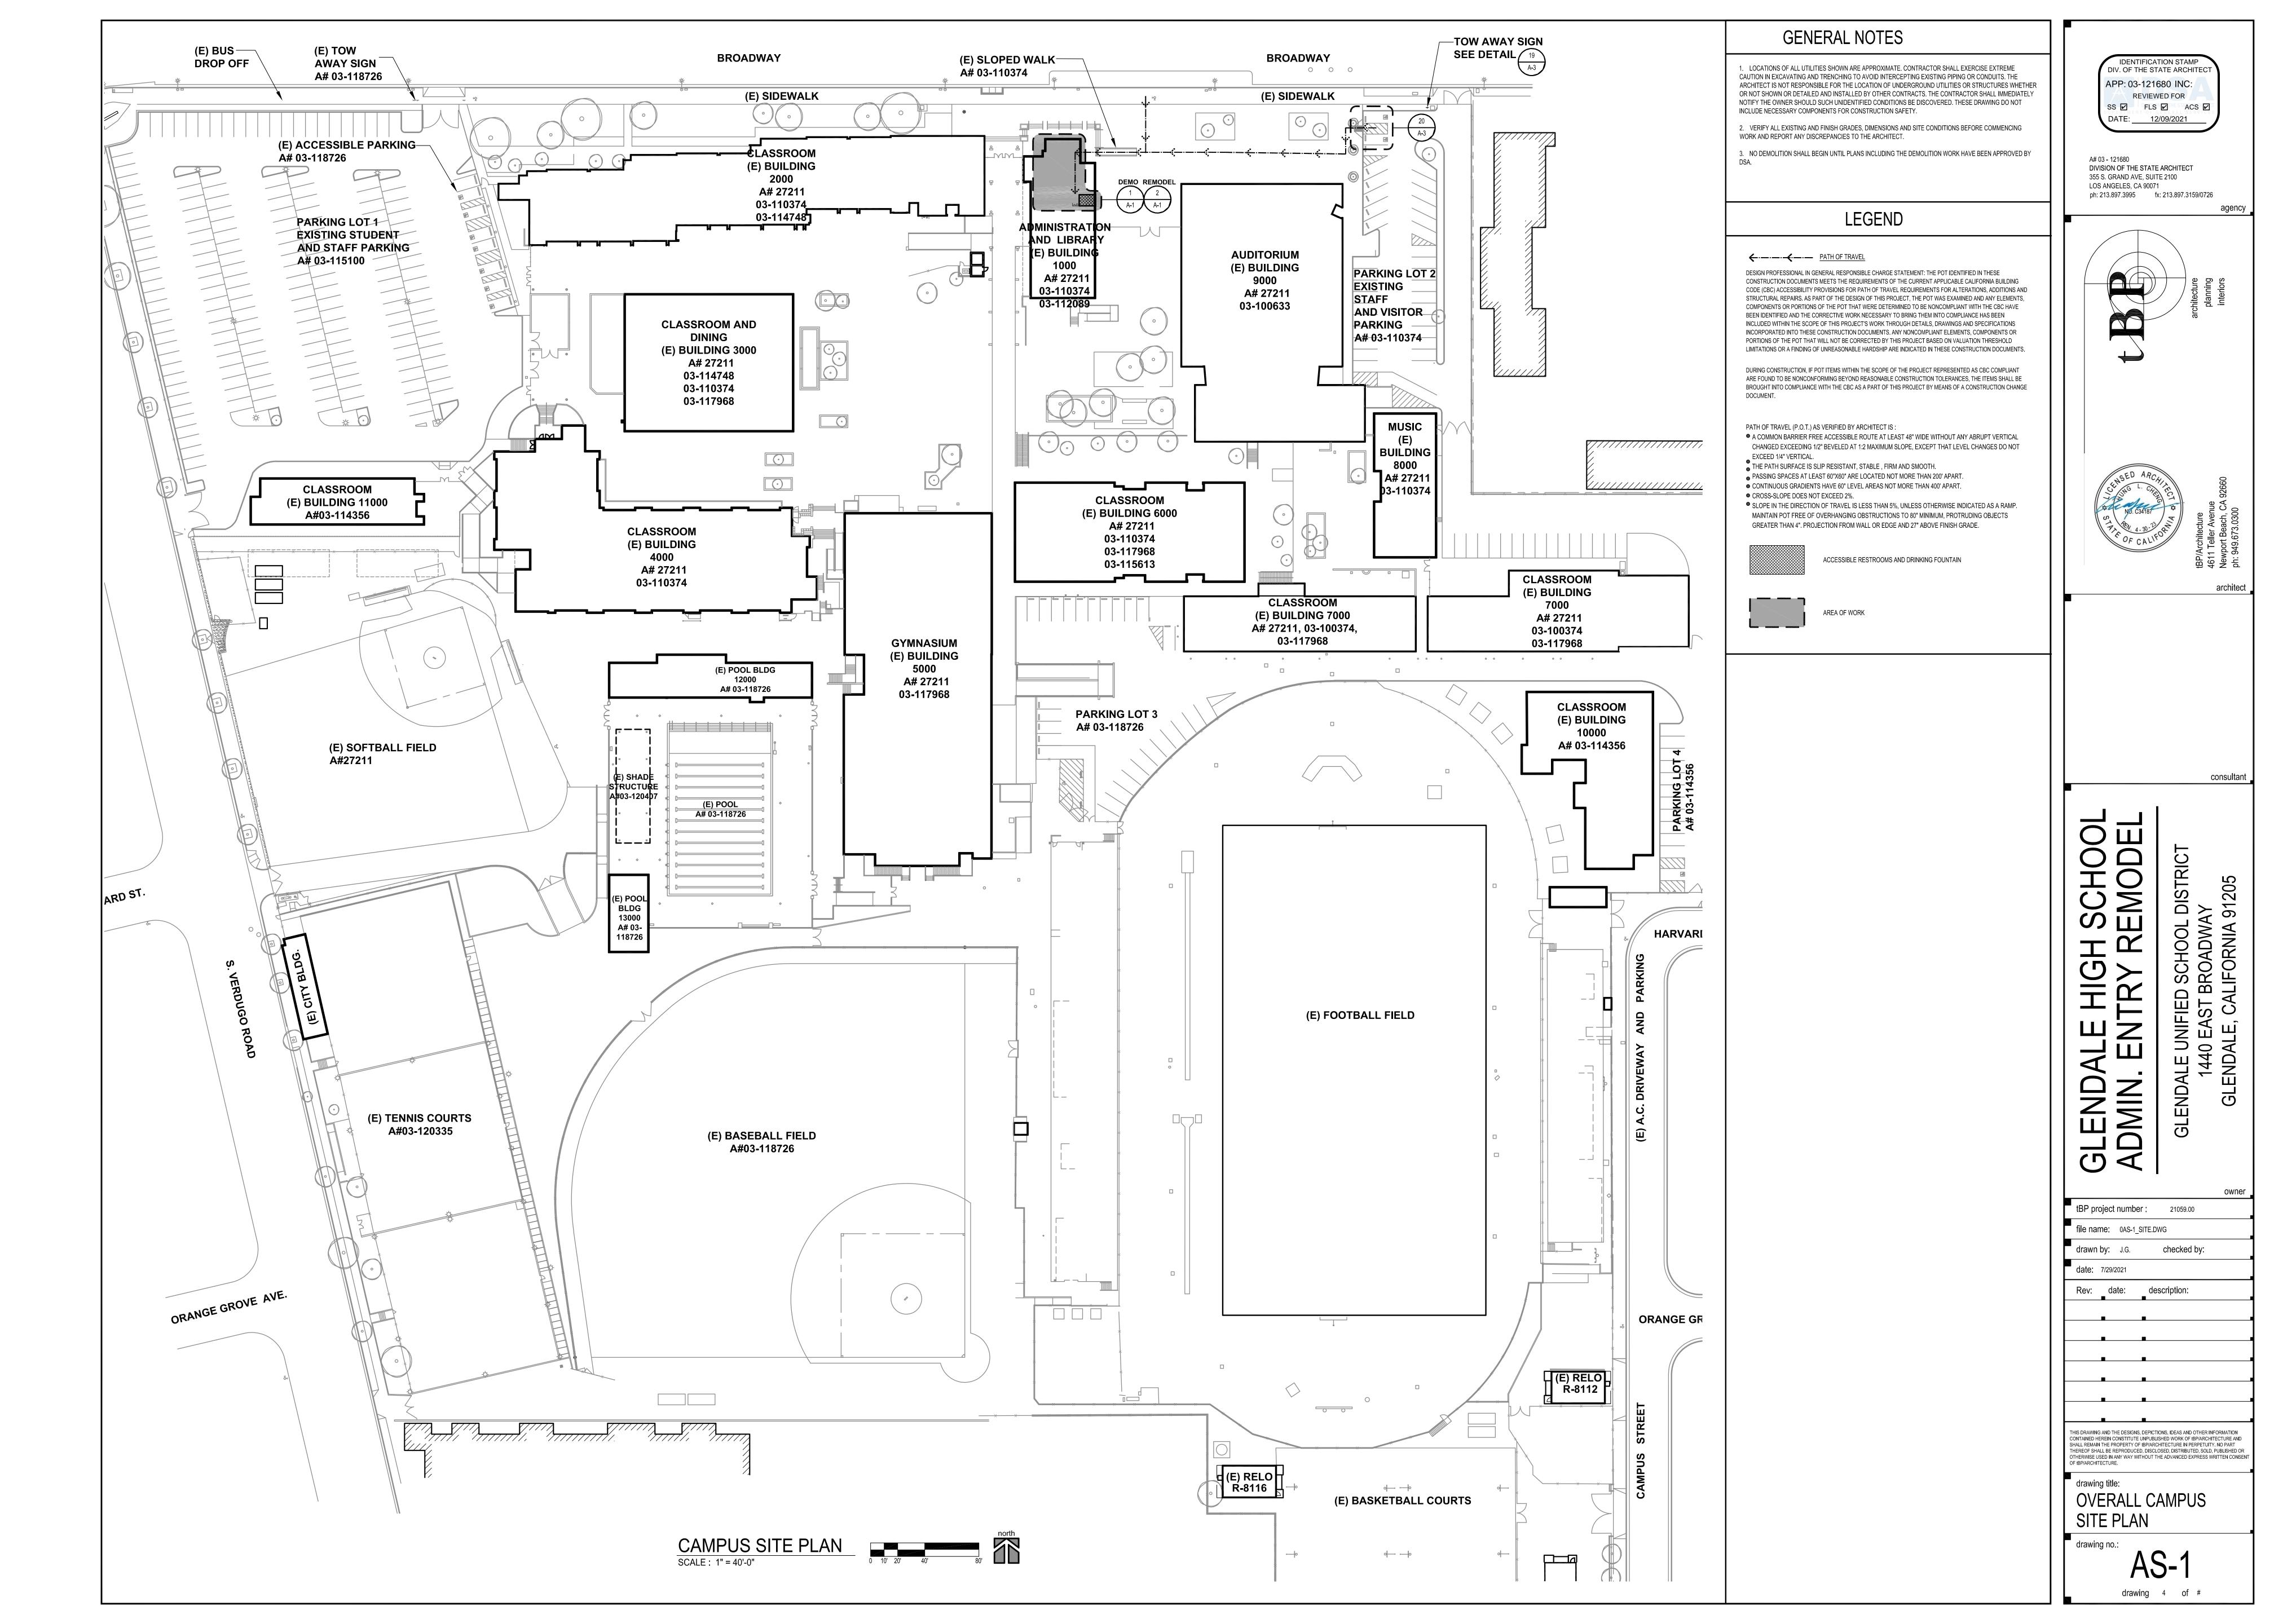

## GLENDALE HIGH SCHOOL ADMIN. ENTRY REMODEL

1440 EAST BROADWAY, GLENDALE, CALIFORNIA 91250

APP: 03-121680 INC:

REVIEWED FOR

SS FLS ACS D

DATE: 12/09/2021

DIVISION OF THE STATE ARCHITECT 355 S. GRAND AVE, SUITE 2100 LOS ANGELES, CA 90071 ph: 213.897.3995 fx: 213.897.3159/0726

cons

ENDALE UNIFIED SCHOOL DISTRICT
1440 EAST BROADWAY
GI FNDALE CALIFORNIA 91205