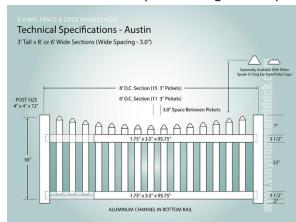

## Fencing:

- Alter fence at Transformer
- Add fence at bungalows 2 locations to match adjacent existing fencing
- Move WI and add CL fence at pedestrian entrance by new building to match adjacent existing fencing
- Add white vinyl picket fence at old kindergarten planters 3' high and +/- 350 lineal foot by Vinyl Fence Wholesaler or equal with dog eared tops