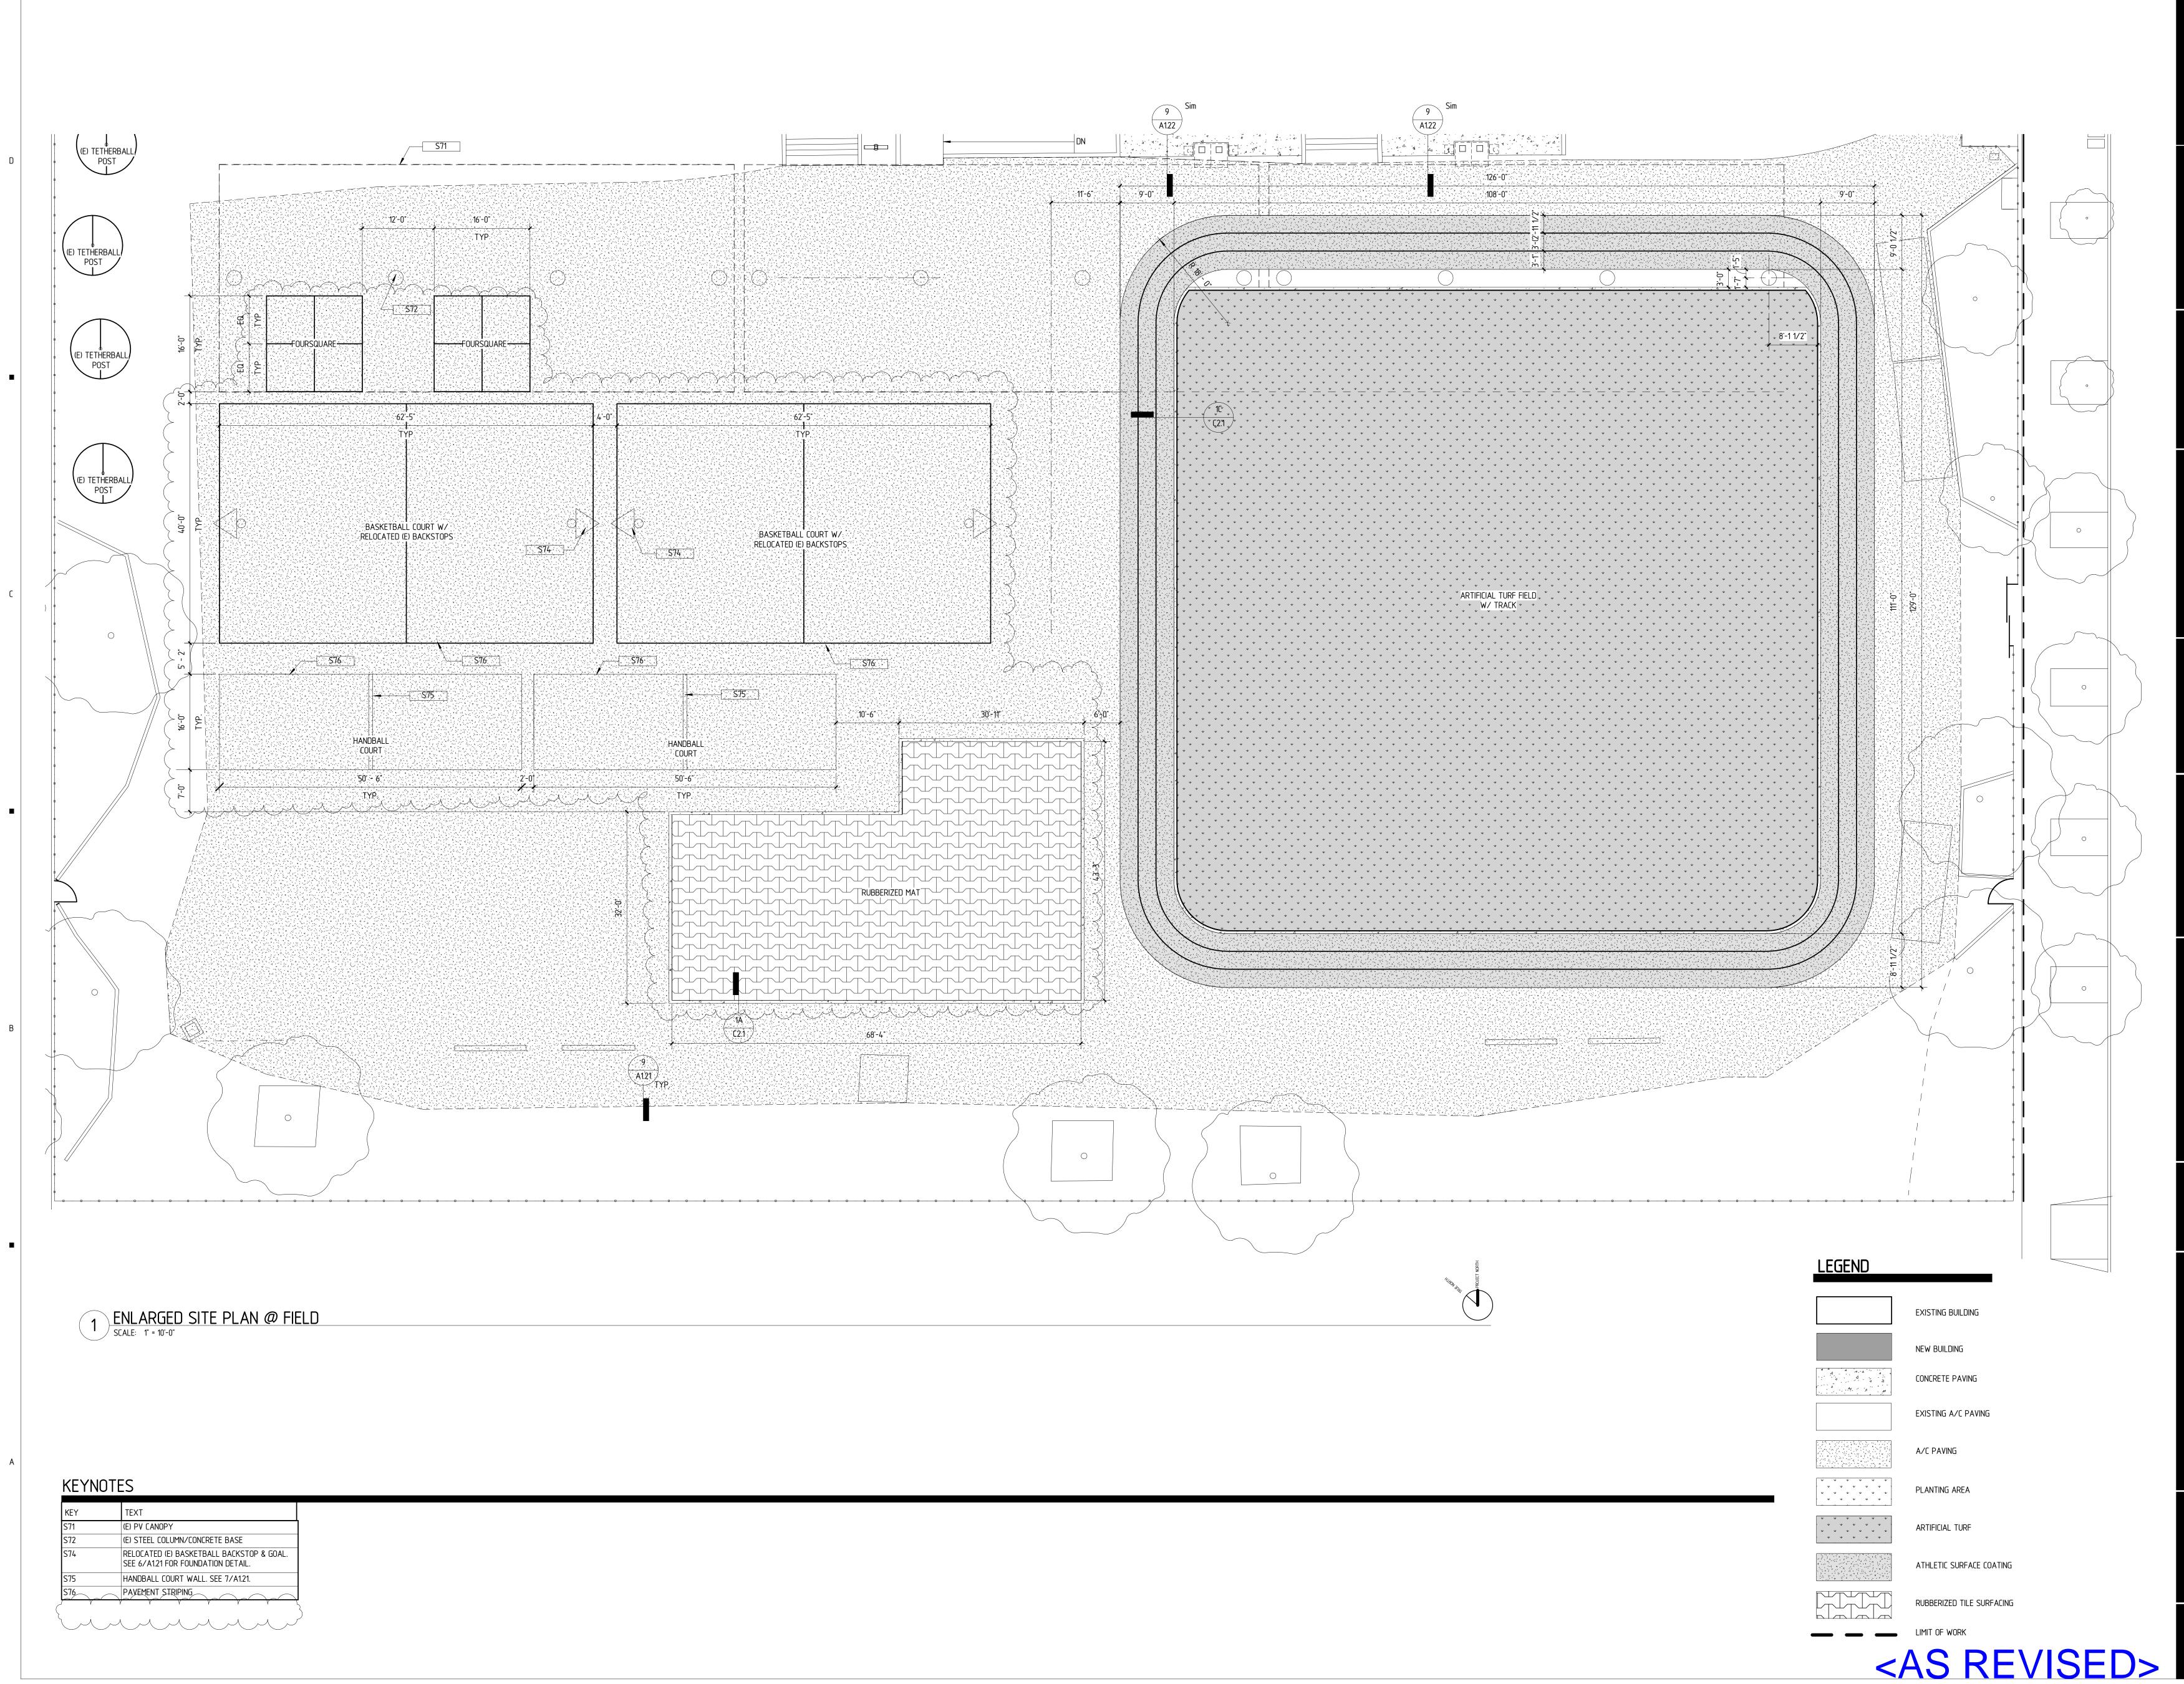

### LEGEND

|                                                 | Existing Building         |
|-------------------------------------------------|---------------------------|
|                                                 | NEW BUILDING              |
|                                                 | CONCRETE PAVING           |
|                                                 | Existing a/c paving       |
|                                                 | a/c Paving                |
|                                                 | PLANTING AREA             |
| V V V V   V V V V   V V V V   V V V V   V V V V | ARTIFICIAL TURF           |
|                                                 | ATHLETIC SURFACE COATING  |
|                                                 | RUBBERIZED TILE SURFACING |
|                                                 | LIMIT OF WORK             |

## KEYNOTE

| KEY | TEXT                                      |   | KEY | TEXT                                                                               |
|-----|-------------------------------------------|---|-----|------------------------------------------------------------------------------------|
| S5  | (E) CONCRETE PAVING                       |   | S36 | (E) GATE                                                                           |
| S6  | CONCRETE PAVING                           |   | S37 | (E) ASPHALT BERM                                                                   |
| S7  | (E) ASPHALT PAVING                        |   | S38 | (E) TRASH ENCLOSURE                                                                |
| S8  | ASPHALT PAVING                            |   | S52 | (E) SORTING AND RECYCLING WASTE AREA.                                              |
| S10 | CONCRETE RAMP                             |   |     | ALLOCATE A SPECIFIC CONTAINER FOR PAPER,<br>CARDBOARD, GLASS, PLASTICS, METALS AND |
| S11 | CONCRETE STAIRS SEE 1/S503                |   |     | LANDSCAPE WASTE                                                                    |
| S18 | (E) PLANTING AREA                         |   | S53 | (E) GUARDRAIL                                                                      |
| S20 | 20'-0" WIDE SWINGING GATE. DETAIL 2/A1.21 |   | S71 | (E) PV CANOPY                                                                      |
| S28 | (E) STORAGE CONTAINER                     |   |     |                                                                                    |
| S29 | (E) PLANTER                               |   | S72 | (E) STEEL COLUMN/CONCRETE BASE                                                     |
| S31 | (E) Chain Link Fence                      |   | S73 | POLE-MOUNTED SITE LIGHT. SEE 5/A1.21 AND E-1.0                                     |
| S32 | (E) CONCRETE STAIRS                       |   | S79 | Chainlink fence                                                                    |
|     |                                           |   | S80 | CONCRETE RETAINING WALL SEE WALL TYPE R4                                           |
| S33 | (E) CONCRETE RAMP                         | ( |     | 47\$503                                                                            |
| S34 | (E) LUNCH SHELTER                         |   | S82 | PLAYGROUND OVERHEADS TO BE INSTALLED AT                                            |
| S35 | (E) COLUMN                                |   | 552 | HEIGHTS SPECIFIED BY DISTRICT                                                      |

S82 PLAYGROUND OVERHEADS TO BE INSTALLED AT HEIGHTS SPECIFIED BY DISTRICT CAS REVISED>

1

2

Glendale Unified School District

Balboa Elementary School 1844 Bel Aire Drive, Glendale, CA 91201

DESIGNER

DRAWN BY : Author CHECKED BY : Checker SCALE : As indicated

Balboa Elementary School 1844 Bel Aire Drive, Glendale, CA 91201

DESIGNER

DRAWN BY : Author CHECKED BY : Checker SCALE: As indicated

KEY PLAN

SHEET TITLE

PARTIAL SITE PLAN @ FIELD

SHEET NUMBER

. . <del>.</del> . .

. .**..** 

| KEY        | TEXT                                      | KEY   | TEXT                                                                               |
|------------|-------------------------------------------|-------|------------------------------------------------------------------------------------|
| S5         | (E) CONCRETE PAVING                       | S35   | (e) Column                                                                         |
| S6         | CONCRETE PAVING                           | S36   | (E) GATE                                                                           |
| S7         | (E) ASPHALT PAVING                        | S37   | (E) ASPHALT BERM                                                                   |
| 58         | ASPHALT PAVING                            | S38   | (E) TRASH ENCLOSURE                                                                |
| S10        | CONCRETE RAMP                             | S52   | (E) SORTING AND RECYCLING WASTE AREA.                                              |
| S11        | CONCRETE STAIRS SEE 1/S503                | 1     | ALLOCATE A SPECIFIC CONTAINER FOR PAPER,<br>CARDBOARD, GLASS, PLASTICS, METALS AND |
| S18        | (E) PLANTING AREA                         |       | LANDSCAPE WASTE                                                                    |
| S20        | 20'-0" WIDE SWINGING GATE. DETAIL 2/A1.21 | <br>  | (E) GUARDRAIL                                                                      |
| S28        | (E) STORAGE CONTAINER                     |       |                                                                                    |
| S29        | (E) PLANTER                               | S71   |                                                                                    |
| S31        | (E) Chain link fence                      | S72   | (E) STEEL COLUMN/CONCRETE BASE                                                     |
| S32        | (E) CONCRETE STAIRS                       | - S73 | POLE-MOUNTED SITE LIGHT. SEE 5/A1.21 AND E                                         |
|            |                                           | S79   | Chainlink fence                                                                    |
| S33<br>S34 | (E) CONCRETE RAMP<br>(E) LUNCH SHELTER    | S80   | CONCRETE RETAINING WALL SEE WALL TYPE R                                            |