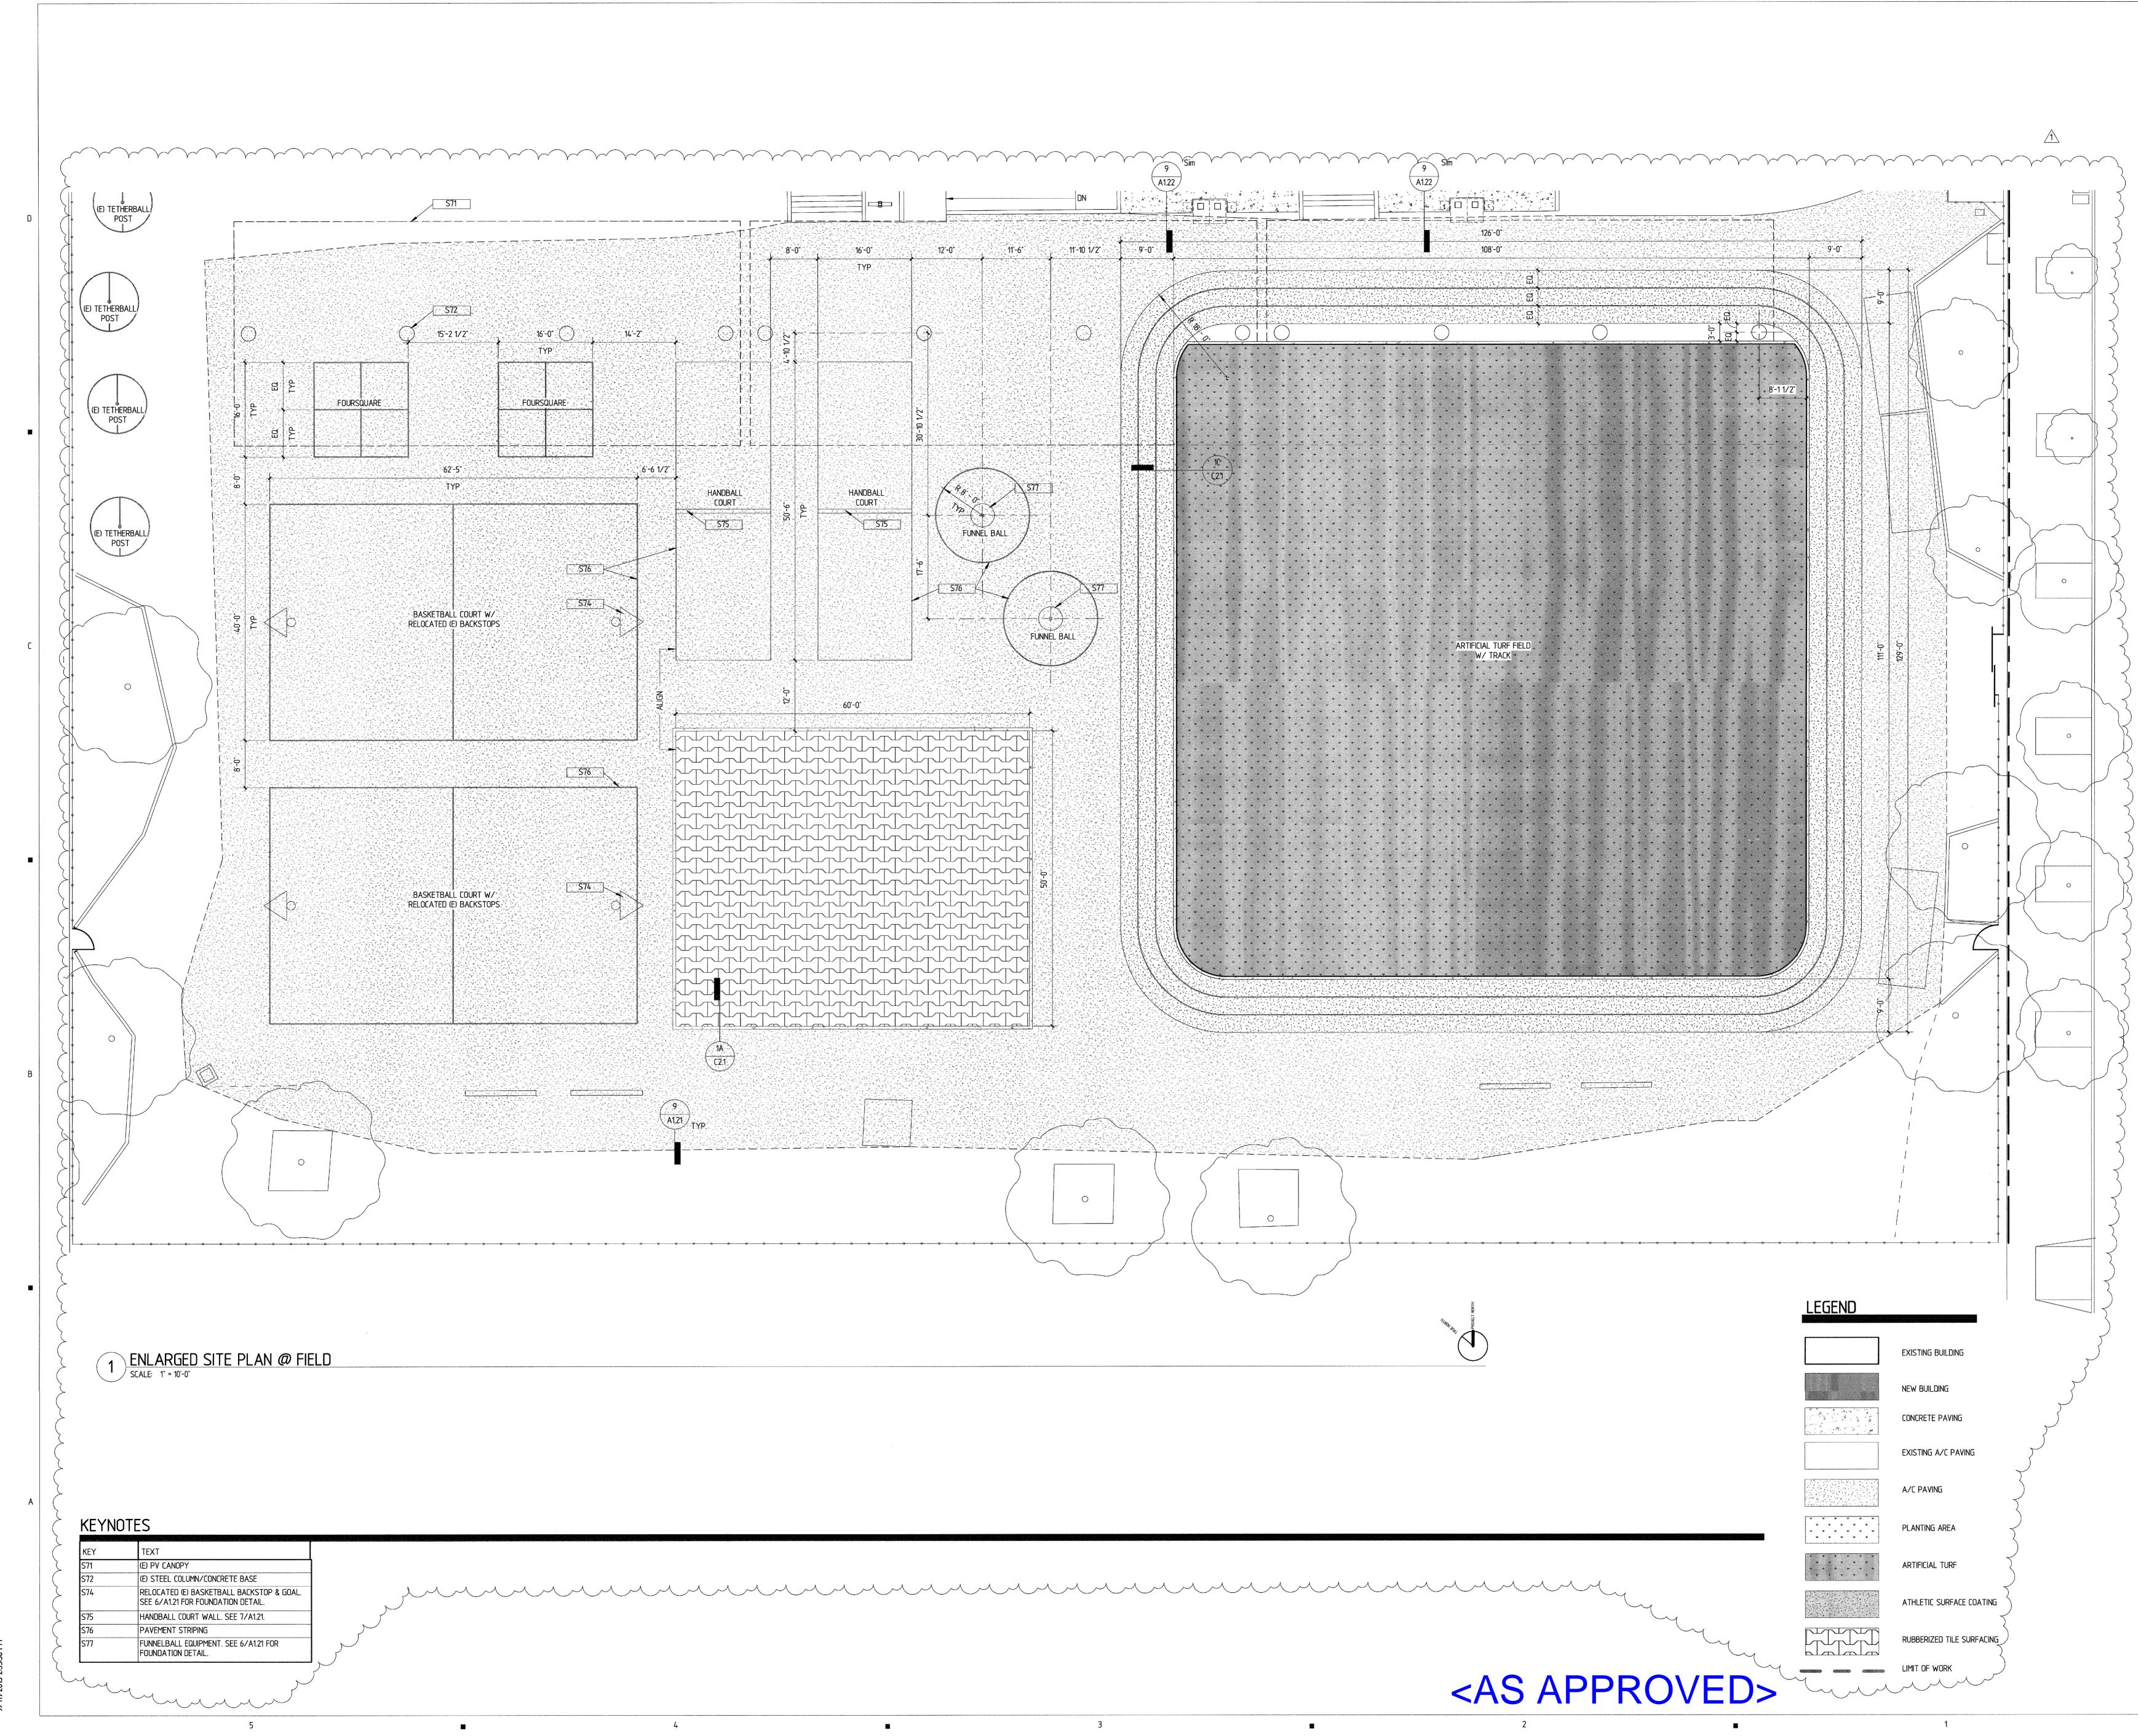

## KEYNOTE

| KEY | TEXT                                      |   | KEY | TEXT                                                                               |
|-----|-------------------------------------------|---|-----|------------------------------------------------------------------------------------|
| S5  | (E) CONCRETE PAVING                       |   | S36 | (E) GATE                                                                           |
| S6  | CONCRETE PAVING                           |   | S37 | (E) ASPHALT BERM                                                                   |
| S7  | (E) ASPHALT PAVING                        |   | S38 | (E) TRASH ENCLOSURE                                                                |
| S8  | ASPHALT PAVING                            |   | S52 | (E) SORTING AND RECYCLING WASTE AREA.                                              |
| S10 | CONCRETE RAMP                             |   |     | ALLOCATE A SPECIFIC CONTAINER FOR PAPER,<br>CARDBOARD, GLASS, PLASTICS, METALS AND |
| S11 | CONCRETE STAIRS SEE 1/S503                |   |     | LANDSCAPE WASTE                                                                    |
| S18 | (E) PLANTING AREA                         |   | S53 | (E) GUARDRAIL                                                                      |
| S20 | 20'-0" WIDE SWINGING GATE. DETAIL 2/A1.21 |   | S71 | (E) PV CANOPY                                                                      |
| S28 | (E) STORAGE CONTAINER                     |   |     |                                                                                    |
| S29 | (E) PLANTER                               |   | S72 | (E) STEEL COLUMN/CONCRETE BASE                                                     |
| S31 | (E) Chain Link Fence                      |   | S73 | POLE-MOUNTED SITE LIGHT. SEE 5/A1.21 AND E-1.0                                     |
| S32 | (E) CONCRETE STAIRS                       |   | S79 | Chainlink fence                                                                    |
|     |                                           |   | S80 | CONCRETE RETAINING WALL SEE WALL TYPE R4                                           |
| S33 | (E) CONCRETE RAMP                         | ( |     | 47\$503                                                                            |
| S34 | (E) LUNCH SHELTER                         |   | S82 | PLAYGROUND OVERHEADS TO BE INSTALLED AT                                            |
| S35 | (E) COLUMN                                |   | 552 | HEIGHTS SPECIFIED BY DISTRICT                                                      |

Balboa Elementary School 1844 Bel Aire Drive, Glendale, CA 91201

DESIGNER

DRAWN BY : Author CHECKED BY : Checker SCALE: As indicated

KEY PLAN

SHEET TITLE

PARTIAL SITE PLAN @ FIELD

SHEET NUMBER

. . <del>.</del> . .

. .**..** 

| KEY        | TEXT                                      | KEY   | TEXT                                                                               |
|------------|-------------------------------------------|-------|------------------------------------------------------------------------------------|
| S5         | (E) CONCRETE PAVING                       | S35   | (e) Column                                                                         |
| S6         | CONCRETE PAVING                           | S36   | (E) GATE                                                                           |
| S7         | (E) ASPHALT PAVING                        | S37   | (E) ASPHALT BERM                                                                   |
| 58         | ASPHALT PAVING                            | S38   | (E) TRASH ENCLOSURE                                                                |
| S10        | CONCRETE RAMP                             | S52   | (E) SORTING AND RECYCLING WASTE AREA.                                              |
| S11        | CONCRETE STAIRS SEE 1/S503                | 1     | ALLOCATE A SPECIFIC CONTAINER FOR PAPER,<br>CARDBOARD, GLASS, PLASTICS, METALS AND |
| S18        | (E) PLANTING AREA                         |       | LANDSCAPE WASTE                                                                    |
| S20        | 20'-0" WIDE SWINGING GATE. DETAIL 2/A1.21 | <br>  | (E) GUARDRAIL                                                                      |
| S28        | (E) STORAGE CONTAINER                     |       |                                                                                    |
| S29        | (E) PLANTER                               | S71   |                                                                                    |
| S31        | (E) Chain link fence                      | S72   | (E) STEEL COLUMN/CONCRETE BASE                                                     |
| S32        | (E) CONCRETE STAIRS                       | - S73 | POLE-MOUNTED SITE LIGHT. SEE 5/A1.21 AND E                                         |
|            |                                           | S79   | Chainlink fence                                                                    |
| S33<br>S34 | (E) CONCRETE RAMP<br>(E) LUNCH SHELTER    | S80   | CONCRETE RETAINING WALL SEE WALL TYPE R                                            |