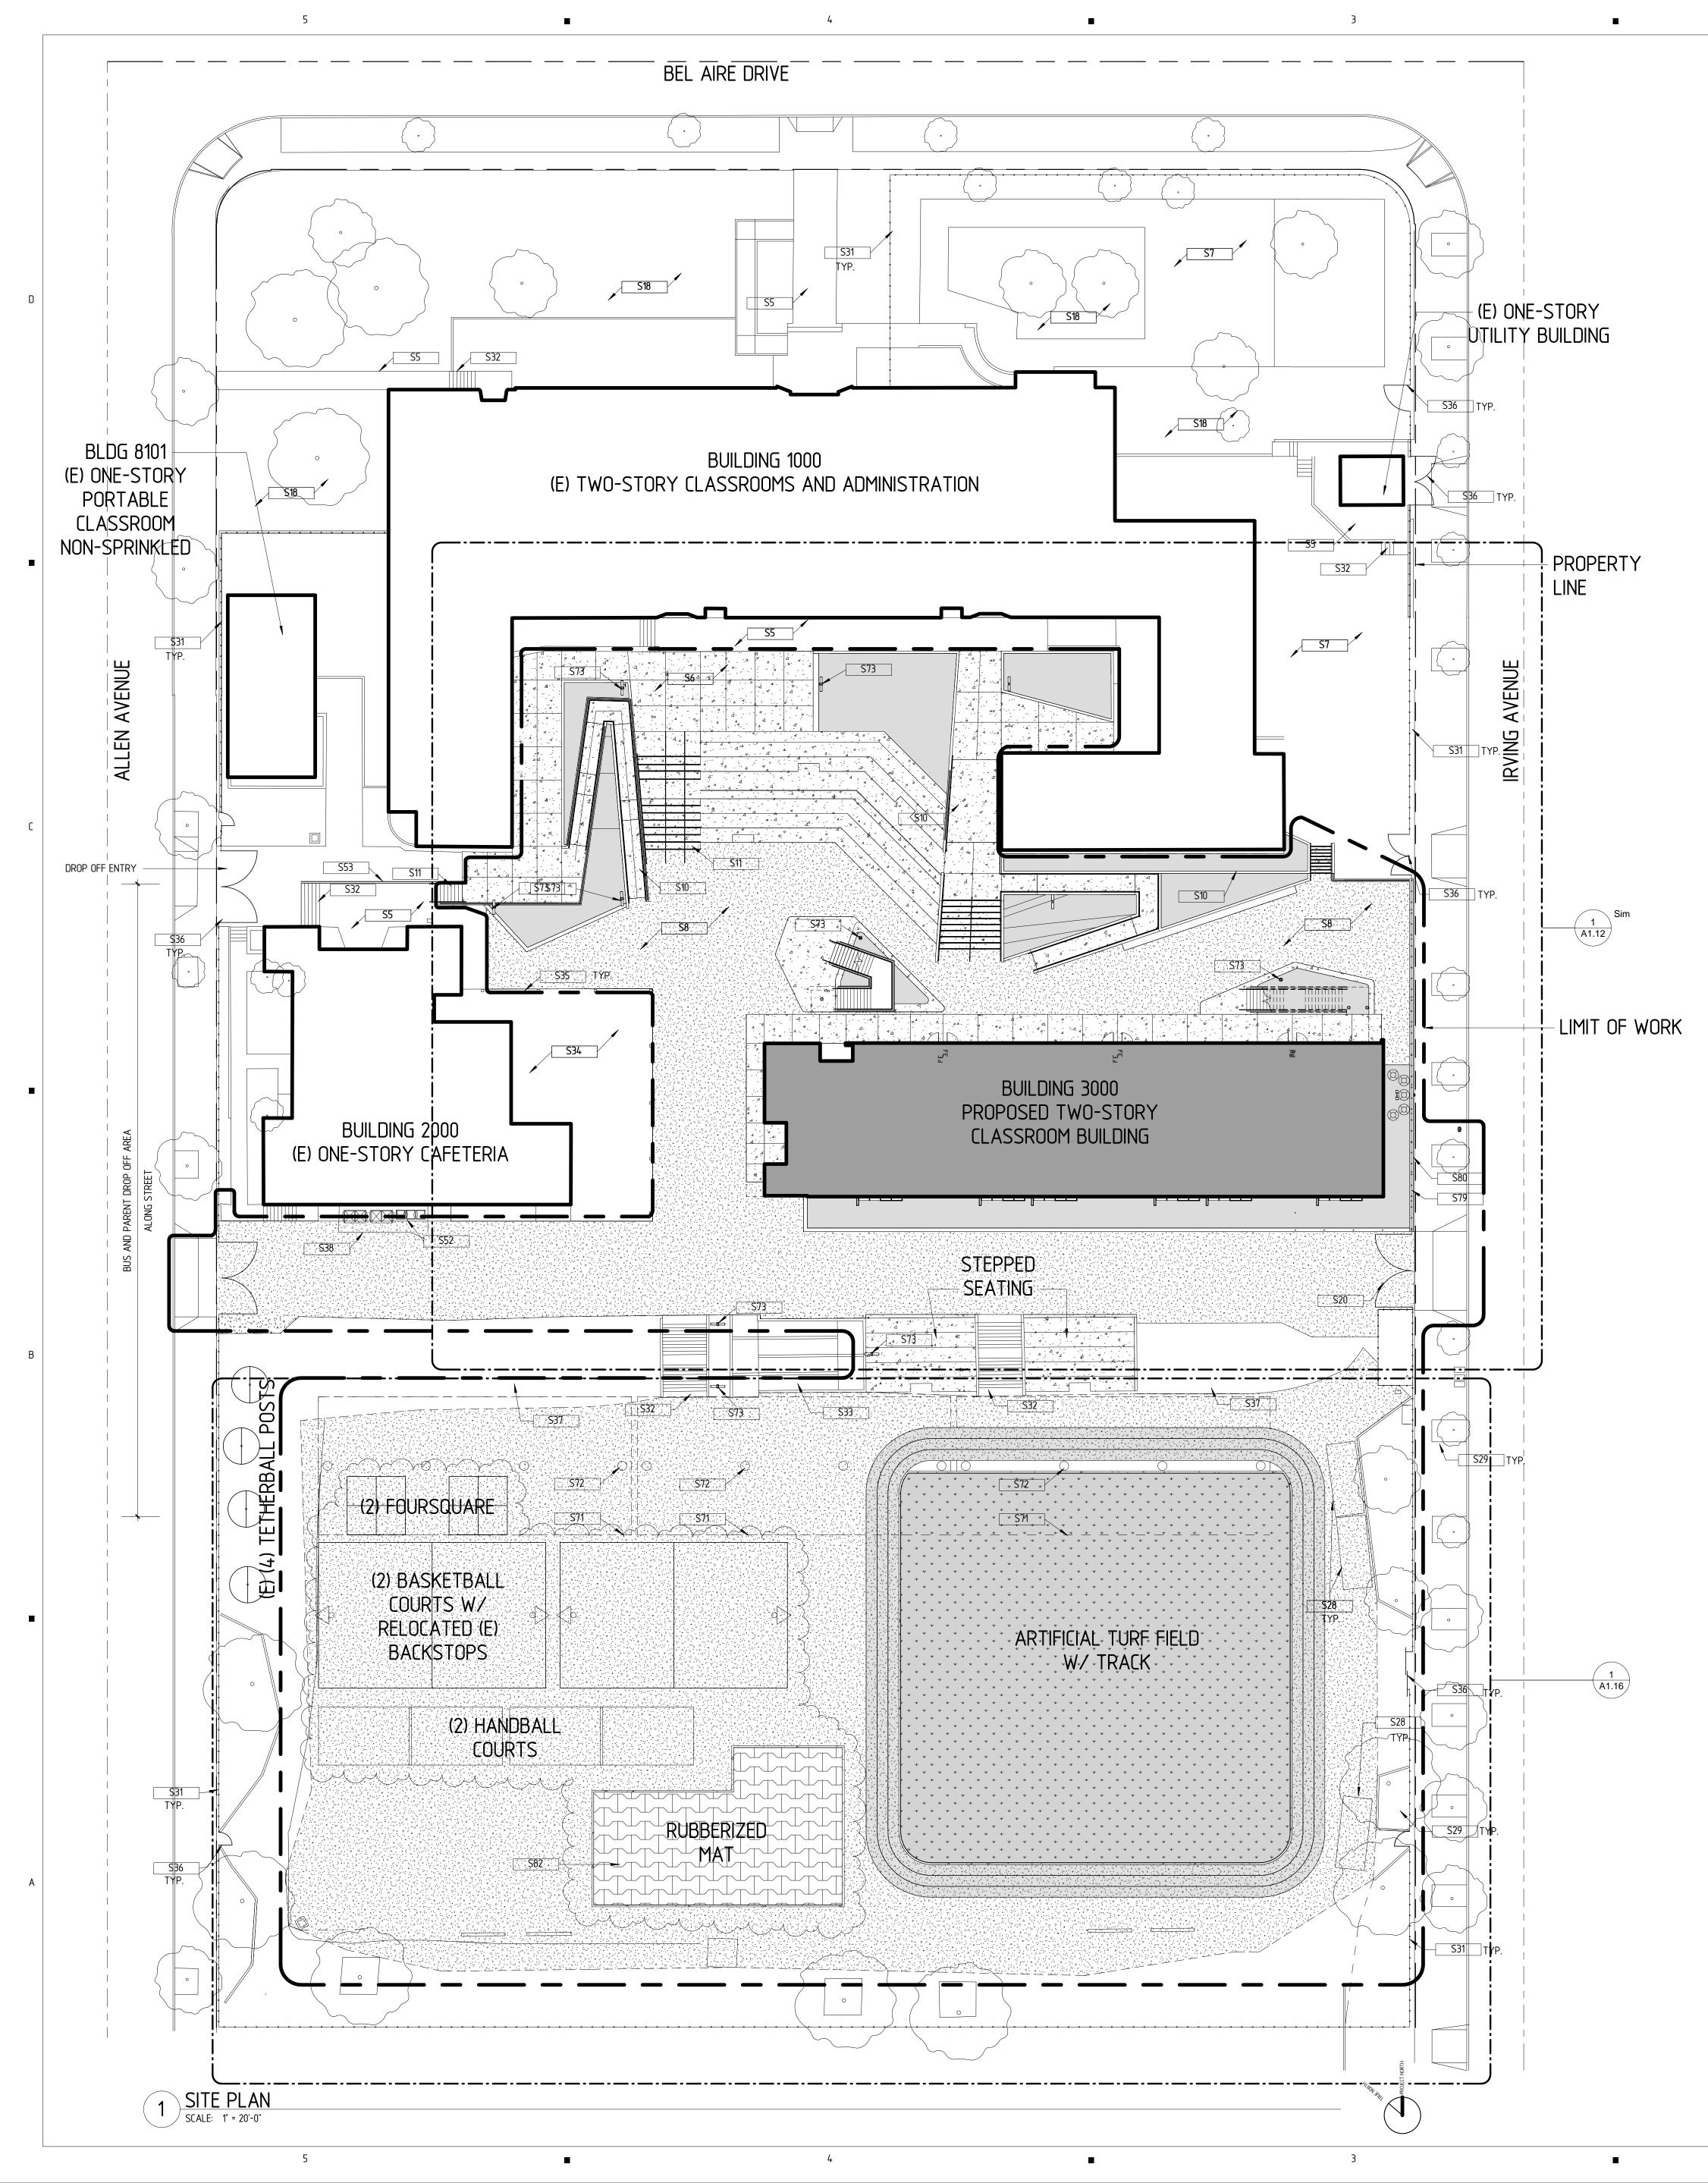

### LEGEND

|                                                 | Existing Building         |
|-------------------------------------------------|---------------------------|
|                                                 | NEW BUILDING              |
|                                                 | CONCRETE PAVING           |
|                                                 | Existing a/c paving       |
|                                                 | a/c Paving                |
|                                                 | PLANTING AREA             |
| V V V V   V V V V   V V V V   V V V V   V V V V | ARTIFICIAL TURF           |
|                                                 | ATHLETIC SURFACE COATING  |
|                                                 | RUBBERIZED TILE SURFACING |
|                                                 | LIMIT OF WORK             |

## KEYNOTE

| KEY | TEXT                                      |   | KEY | TEXT                                                                               |
|-----|-------------------------------------------|---|-----|------------------------------------------------------------------------------------|
| S5  | (E) CONCRETE PAVING                       |   | S36 | (E) GATE                                                                           |
| S6  | CONCRETE PAVING                           |   | S37 | (E) ASPHALT BERM                                                                   |
| S7  | (E) ASPHALT PAVING                        |   | S38 | (E) TRASH ENCLOSURE                                                                |
| S8  | ASPHALT PAVING                            |   | S52 | (E) SORTING AND RECYCLING WASTE AREA.                                              |
| S10 | CONCRETE RAMP                             |   |     | ALLOCATE A SPECIFIC CONTAINER FOR PAPER,<br>CARDBOARD, GLASS, PLASTICS, METALS AND |
| S11 | CONCRETE STAIRS SEE 1/S503                |   |     | LANDSCAPE WASTE                                                                    |
| S18 | (E) PLANTING AREA                         |   | S53 | (E) GUARDRAIL                                                                      |
| S20 | 20'-0" WIDE SWINGING GATE. DETAIL 2/A1.21 |   | S71 | (E) PV CANOPY                                                                      |
| S28 | (E) STORAGE CONTAINER                     |   |     |                                                                                    |
| S29 | (E) PLANTER                               |   | S72 | (E) STEEL COLUMN/CONCRETE BASE                                                     |
| S31 | (E) Chain Link Fence                      |   | S73 | POLE-MOUNTED SITE LIGHT. SEE 5/A1.21 AND E-1.0                                     |
| S32 | (E) CONCRETE STAIRS                       |   | S79 | Chainlink fence                                                                    |
|     |                                           |   | S80 | CONCRETE RETAINING WALL SEE WALL TYPE R4                                           |
| S33 | (E) CONCRETE RAMP                         | ( |     | 47\$503                                                                            |
| S34 | (E) LUNCH SHELTER                         |   | S82 | PLAYGROUND OVERHEADS TO BE INSTALLED AT                                            |
| S35 | (E) COLUMN                                |   | 552 | HEIGHTS SPECIFIED BY DISTRICT                                                      |

S82 PLAYGROUND OVERHEADS TO BE INSTALLED AT HEIGHTS SPECIFIED BY DISTRICT CAS REVISED>

1

2

Glendale Unified School District

Balboa Elementary School 1844 Bel Aire Drive, Glendale, CA 91201

DESIGNER

DRAWN BY : Author CHECKED BY : Checker SCALE : As indicated

KEY PLAN

SHEET TITLE

SITE PLAN

SHEET NUMBER

3

4

5

Glendale Unified School District