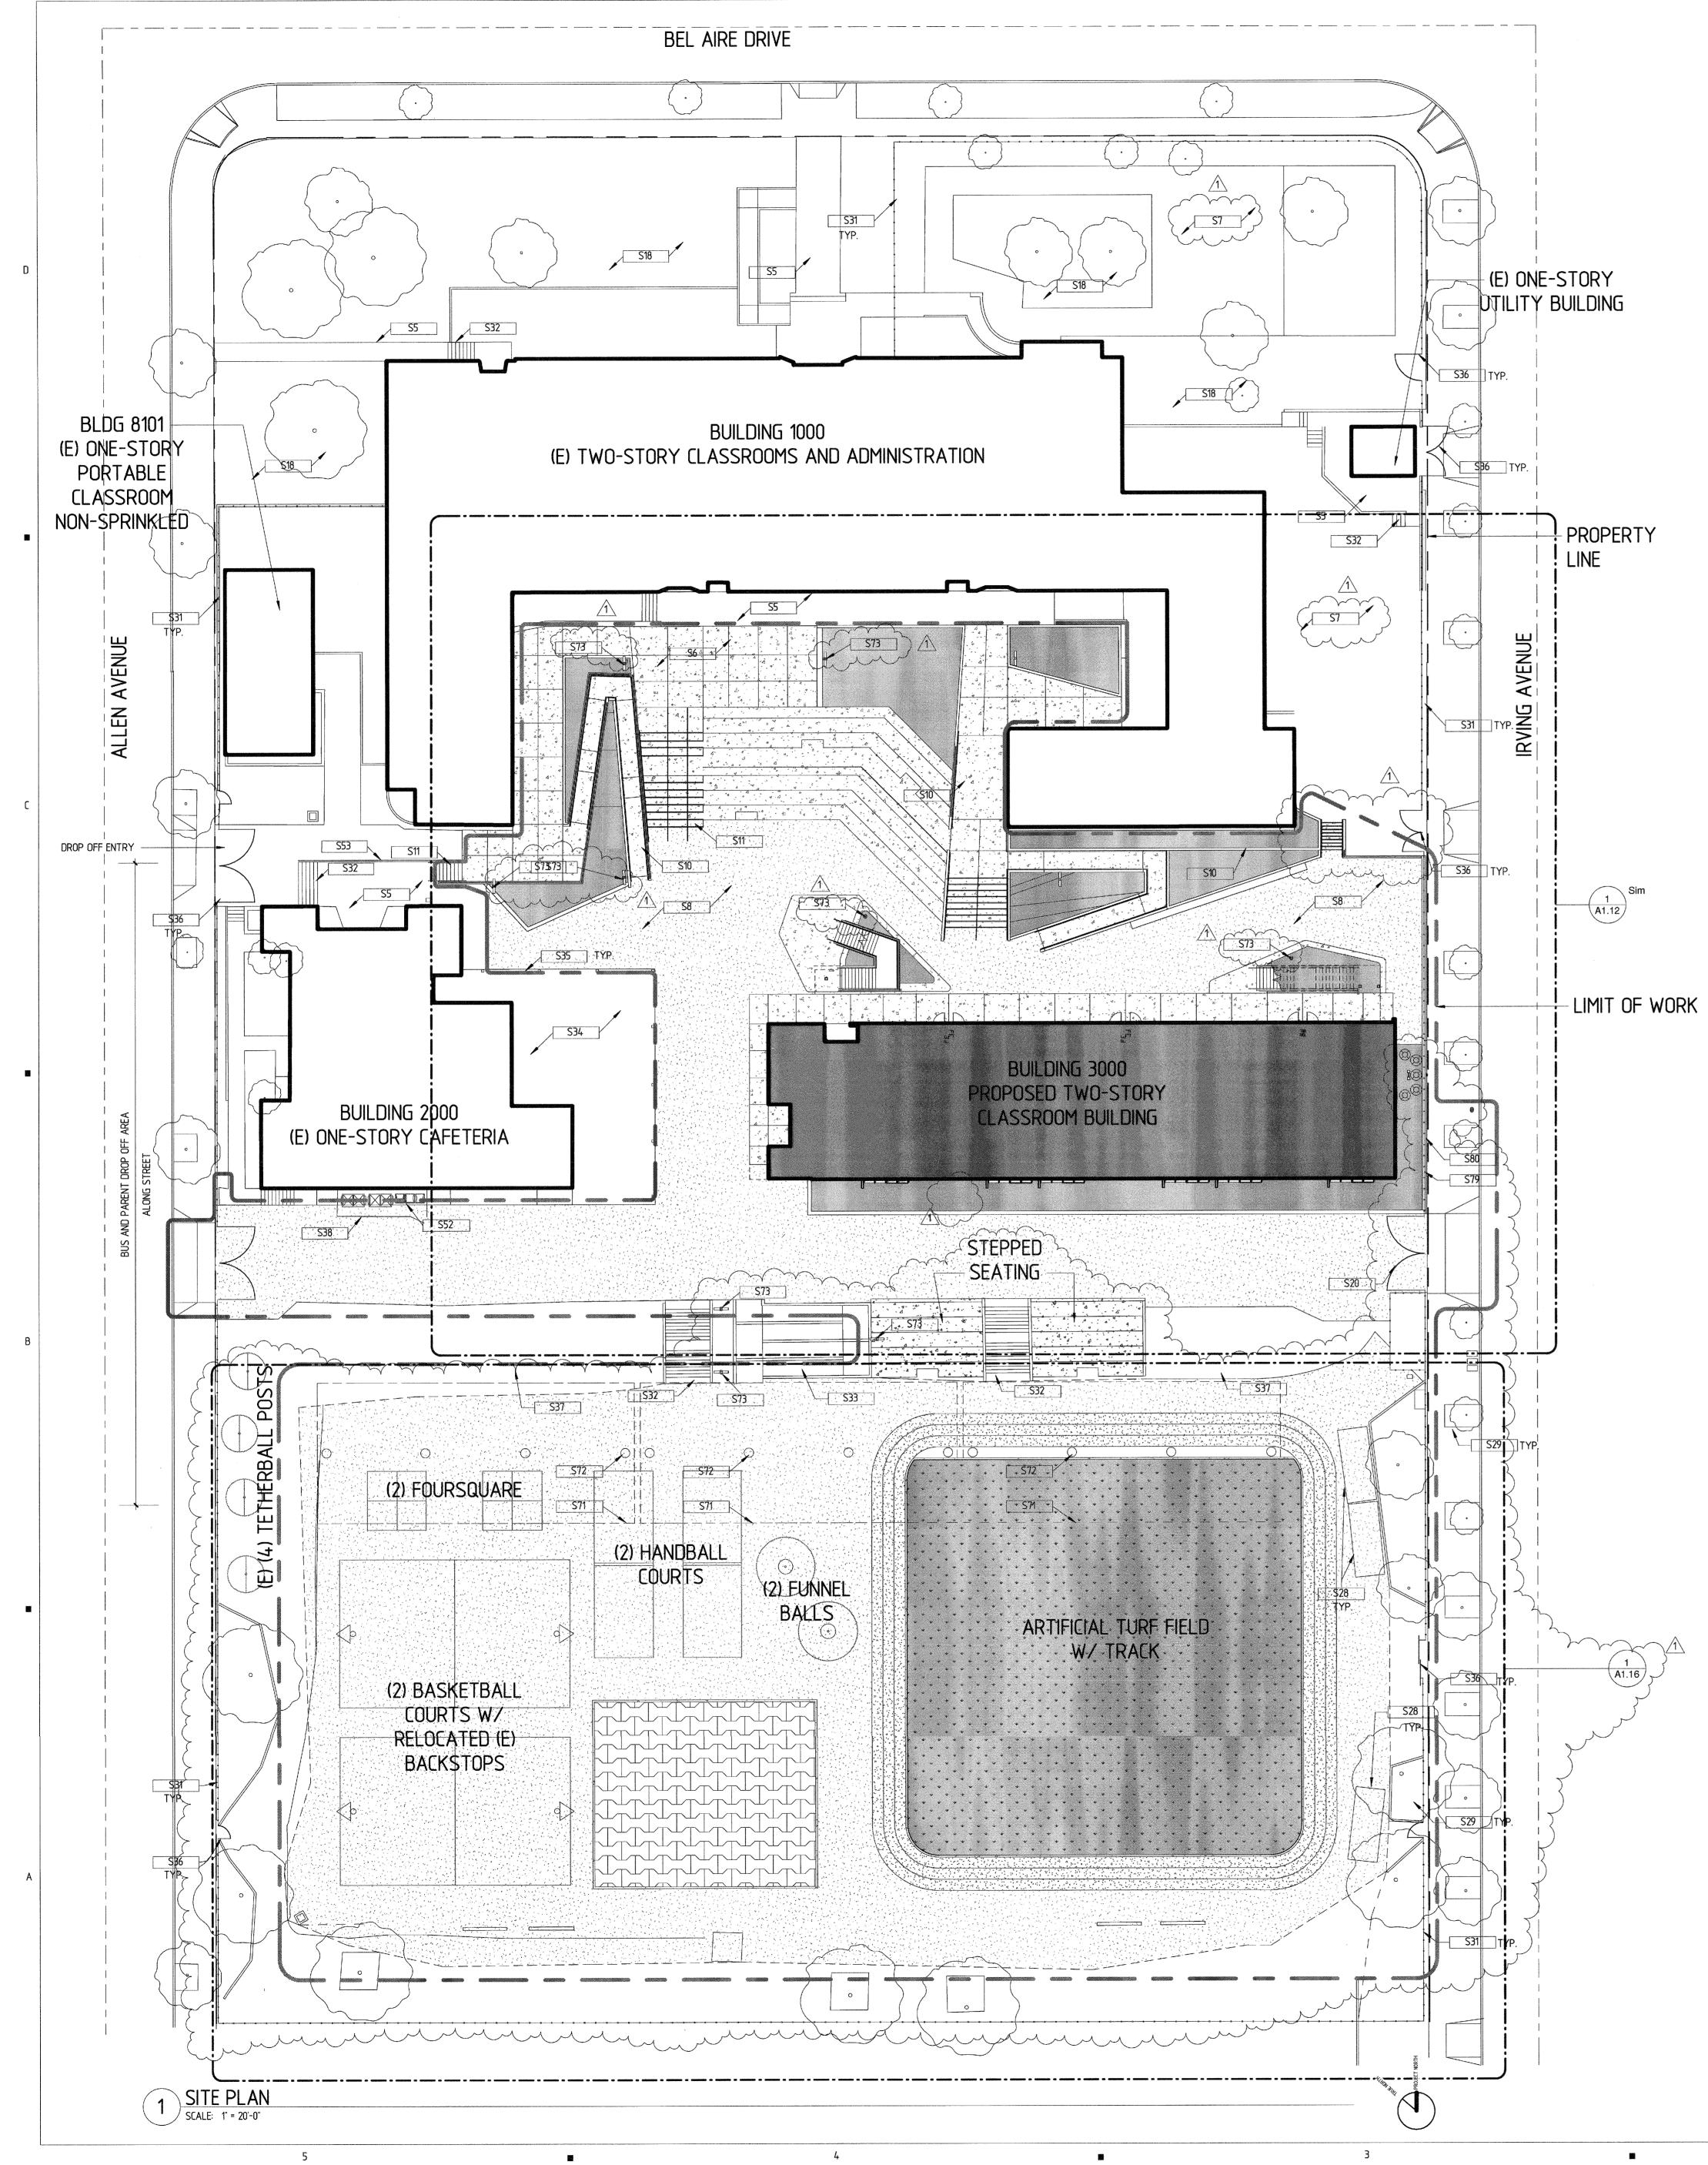

### LEGEND

|                                                 | Existing Building         |
|-------------------------------------------------|---------------------------|
|                                                 | NEW BUILDING              |
|                                                 | CONCRETE PAVING           |
|                                                 | Existing a/c paving       |
|                                                 | a/c Paving                |
|                                                 | PLANTING AREA             |
| V V V V   V V V V   V V V V   V V V V   V V V V | ARTIFICIAL TURF           |
|                                                 | ATHLETIC SURFACE COATING  |
|                                                 | RUBBERIZED TILE SURFACING |
|                                                 | LIMIT OF WORK             |

## KEYNOTE

| KEY | TEXT                                      |   | KEY | TEXT                                                                               |
|-----|-------------------------------------------|---|-----|------------------------------------------------------------------------------------|
| S5  | (E) CONCRETE PAVING                       |   | S36 | (E) GATE                                                                           |
| S6  | CONCRETE PAVING                           |   | S37 | (E) ASPHALT BERM                                                                   |
| S7  | (E) ASPHALT PAVING                        |   | S38 | (E) TRASH ENCLOSURE                                                                |
| S8  | ASPHALT PAVING                            |   | S52 | (E) SORTING AND RECYCLING WASTE AREA.                                              |
| S10 | CONCRETE RAMP                             |   |     | ALLOCATE A SPECIFIC CONTAINER FOR PAPER,<br>CARDBOARD, GLASS, PLASTICS, METALS AND |
| S11 | CONCRETE STAIRS SEE 1/S503                |   |     | LANDSCAPE WASTE                                                                    |
| S18 | (E) PLANTING AREA                         |   | S53 | (E) GUARDRAIL                                                                      |
| S20 | 20'-0" WIDE SWINGING GATE. DETAIL 2/A1.21 |   | S71 | (E) PV CANOPY                                                                      |
| S28 | (E) STORAGE CONTAINER                     |   |     |                                                                                    |
| S29 | (E) PLANTER                               |   | S72 | (E) STEEL COLUMN/CONCRETE BASE                                                     |
| S31 | (E) Chain Link Fence                      |   | S73 | POLE-MOUNTED SITE LIGHT. SEE 5/A1.21 AND E-1.0                                     |
| S32 | (E) CONCRETE STAIRS                       |   | S79 | Chainlink fence                                                                    |
|     |                                           |   | S80 | CONCRETE RETAINING WALL SEE WALL TYPE R4                                           |
| S33 | (E) CONCRETE RAMP                         | ( |     | 47\$503                                                                            |
| S34 | (E) LUNCH SHELTER                         |   | S82 | PLAYGROUND OVERHEADS TO BE INSTALLED AT                                            |
| S35 | (E) COLUMN                                |   | 552 | HEIGHTS SPECIFIED BY DISTRICT                                                      |

S82 PLAYGROUND OVERHEADS TO BE INSTALLED AT HEIGHTS SPECIFIED BY DISTRICT CAS REVISED>

1

2

Glendale Unified School District

Balboa Elementary School 1844 Bel Aire Drive, Glendale, CA 91201

DESIGNER

DRAWN BY : Author CHECKED BY : Checker SCALE : As indicated

KEY PLAN

SHEET TITLE

SITE PLAN

SHEET NUMBER

3

4

5

Glendale Unified School District