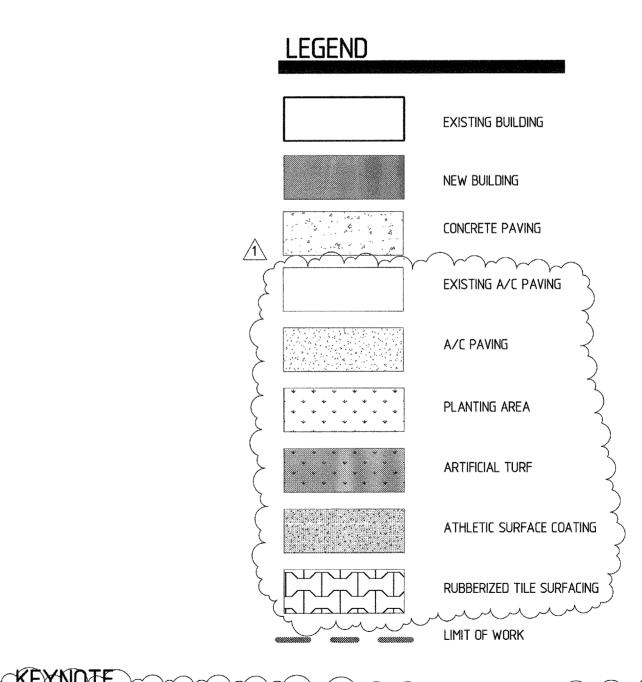

### LEGEND

|                                                 | Existing Building         |
|-------------------------------------------------|---------------------------|
|                                                 | NEW BUILDING              |
|                                                 | CONCRETE PAVING           |
|                                                 | Existing a/c paving       |
|                                                 | a/c Paving                |
|                                                 | PLANTING AREA             |
| V V V V   V V V V   V V V V   V V V V   V V V V | ARTIFICIAL TURF           |
|                                                 | ATHLETIC SURFACE COATING  |
|                                                 | RUBBERIZED TILE SURFACING |
|                                                 | LIMIT OF WORK             |