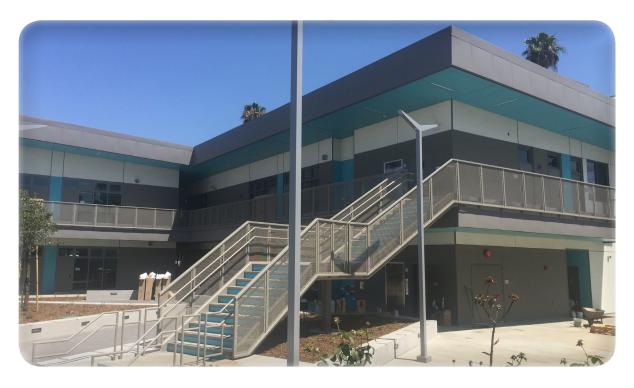

New construction, which was completed using Measure S and State funds, consists of a 2-story, 17,396 sq. ft. classroom building featuring state-of-the-art technology and audio/visual systems.

Please RSVP to Diana Espiritu at <a href="mailto:despiritu@gusd.net">despiritu@gusd.net</a>