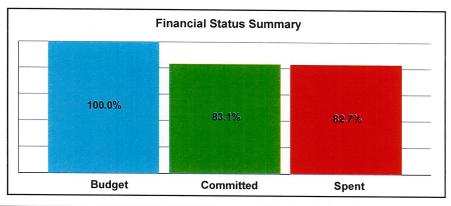

## Status of Funding & Expenditures to Date (Revised Jan. 2014)

The first Measure S bond issuance of \$54 million plus other funding totals nearly \$98 million and represents 31% of the overall current anticipated funding of \$316,410,133. Total expenditures reported to date through June 30, 2013 represent 42.6 % of currently available funding. The pie charts below and on the following page indicate utilization of total available funding, funding sources, and project budgets by project type.