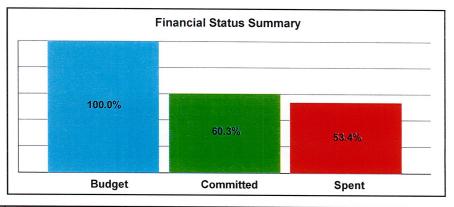

## Status of Funding & Expenditures to Date (Revised Jan. 2014)

The first Measure S bond issuance of \$54 million plus other funding totals nearly \$98 million and represents 31% of the overall current anticipated funding of \$316,410,133. Total expenditures reported to date through June 30, 2013 represent 42.6 % of currently available funding. The pie charts below and on the following page indicate utilization of total available funding, funding sources, and project budgets by project type.