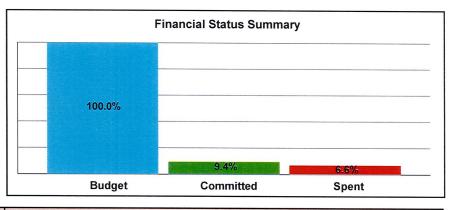

## Status of Funding & Expenditures to Date (Revised Jan. 2014)

The first Measure S bond issuance of \$54 million plus other funding totals nearly \$98 million and represents 31% of the overall current anticipated funding of \$316,410,133. Total expenditures reported to date through June 30, 2013 represent 42.6 % of currently available funding. The pie charts below and on the following page indicate utilization of total available funding, funding sources, and project budgets by project type.