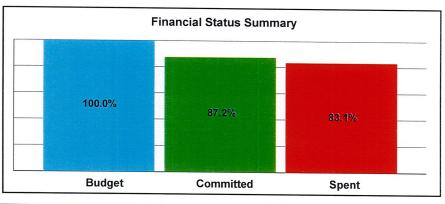

## Status of Funding & Expenditures to Date (Revised Jan. 2014)

The first Measure S bond issuance of \$54 million plus other funding totals nearly \$98 million and represents 31% of the overall current anticipated funding of \$316,410,133. Total expenditures reported to date through June 30, 2013 represent 42.6 % of currently available funding. The pie charts below and on the following page indicate utilization of total available funding, funding sources, and project budgets by project type.