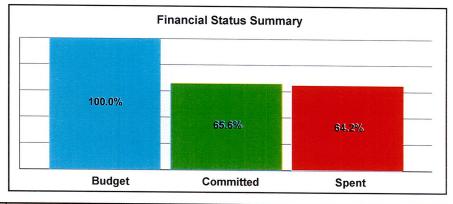

## Status of Funding & Expenditures to Date (Revised Jan. 2014)

The first Measure S bond issuance of \$54 million plus other funding totals nearly \$98 million and represents 31% of the overall current anticipated funding of \$316,410,133. Total expenditures reported to date through June 30, 2013 represent 42.6 % of currently available funding. The pie charts below and on the following page indicate utilization of total available funding, funding sources, and project budgets by project type.