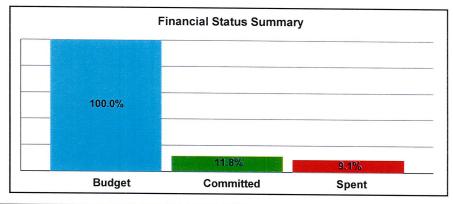

## Status of Funding & Expenditures to Date (Revised Jan. 2014)

The first Measure S bond issuance of \$54 million plus other funding totals nearly \$98 million and represents 31% of the overall current anticipated funding of \$316,410,133. Total expenditures reported to date through June 30, 2013 represent 42.6 % of currently available funding. The pie charts below and on the following page indicate utilization of total available funding, funding sources, and project budgets by project type.