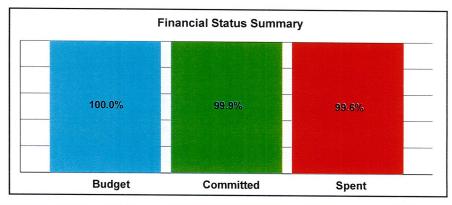

## Status of Funding & Expenditures to Date (Revised Jan. 2014)

The first Measure S bond issuance of \$54 million plus other funding totals nearly \$98 million and represents 31% of the overall current anticipated funding of \$316,410,133. Total expenditures reported to date through June 30, 2013 represent 42.6 % of currently available funding. The pie charts below and on the following page indicate utilization of total available funding, funding sources, and project budgets by project type.