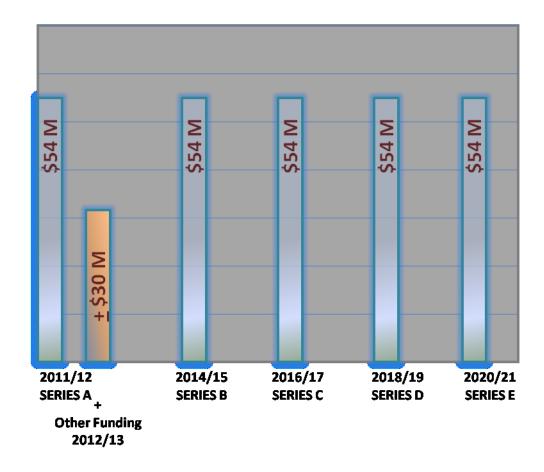

## 3.0 Funding Timeline

The following graph is an illustrative representation of when \$300 million (currently @ \$295,834,406) would be available for projects. The ten-year period is based on \$270 million Measure S bond funds plus an initial  $\pm$ \$30 million comprised of developer fee revenue, capital facility, and other funds.

<u>Note:</u> Series A through E represent incremental bond sales over the life of the program based on assessed valuation growth, changing conditions in the bond market, and/or the re-structuring of the bonds to meet cash flow needs. The above graph only represents one scenario for a possible distribution timeline.