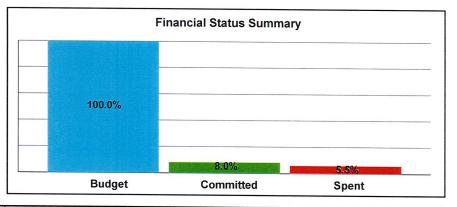

## Status of Funding & Expenditures to Date (Revised Jan. 2014)

The first Measure S bond issuance of \$54 million plus other funding totals nearly \$98 million and represents 31% of the overall current anticipated funding of \$316,410,133. Total expenditures reported to date through June 30, 2013 represent 42.6 % of currently available funding. The pie charts below and on the following page indicate utilization of total available funding, funding sources, and project budgets by project type.