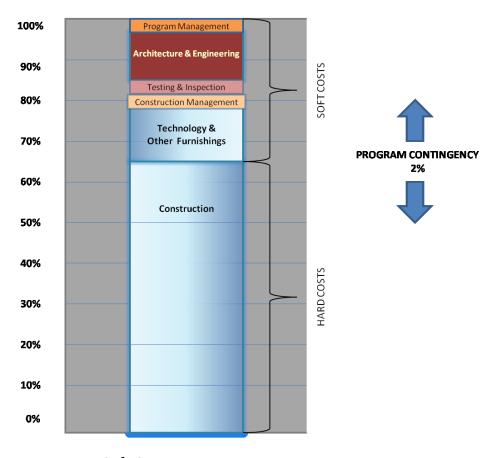

#### **Soft Cost Allocation**

Once scope is identified, project costs are updated factoring the Total Project costs associated with the improvements, including soft costs comprised of - cost escalations (factoring when the projects are planned to be built), construction and program contingencies, interim housing, as well as furnishings and technology, fees, and other associated soft costs. A 2% Program Contingency is reserved for unanticipated needs over the life of the program. Only highest priority projects will be selected for the initial 3 year period.

**Soft Cost Percentages** 