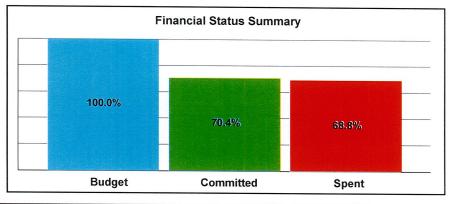

## Status of Funding & Expenditures to Date (Revised Jan. 2014)

The first Measure S bond issuance of \$54 million plus other funding totals nearly \$98 million and represents 31% of the overall current anticipated funding of \$316,410,133. Total expenditures reported to date through June 30, 2013 represent 42.6 % of currently available funding. The pie charts below and on the following page indicate utilization of total available funding, funding sources, and project budgets by project type.