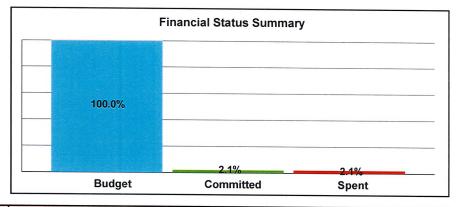

## **Cost Allocation of Planned Projects**

Total Project cost allocations for the various sites (Measure S and Other Funding Sources) are summarized below and include all project hard costs, soft costs, and related contingencies. All expenditures reported to date are based on County reports through the prior period.

## Status of Funding & Expenditures to Date (Revised Jan. 2014)

The first Measure S bond issuance of \$54 million plus other funding totals nearly \$98 million and represents 31% of the overall current anticipated funding of \$316,410,133. Total expenditures reported to date through June 30, 2013 represent 42.6 % of currently available funding. The pie charts below and on the following page indicate utilization of total available funding, funding sources, and project budgets by project type.