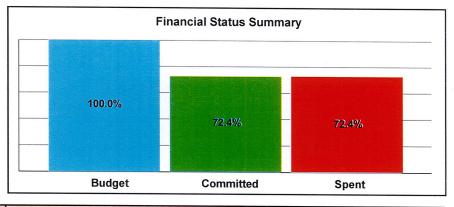

## Status of Funding & Expenditures to Date (Revised Jan. 2014)

The first Measure S bond issuance of \$54 million plus other funding totals nearly \$98 million and represents 31% of the overall current anticipated funding of \$316,410,133. Total expenditures reported to date through June 30, 2013 represent 42.6 % of currently available funding. The pie charts below and on the following page indicate utilization of total available funding, funding sources, and project budgets by project type.