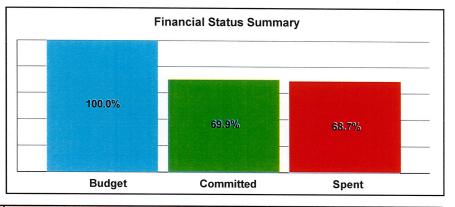

## Status of Funding & Expenditures to Date (Revised Jan. 2014)

The first Measure S bond issuance of \$54 million plus other funding totals nearly \$98 million and represents 31% of the overall current anticipated funding of \$316,410,133. Total expenditures reported to date through June 30, 2013 represent 42.6 % of currently available funding. The pie charts below and on the following page indicate utilization of total available funding, funding sources, and project budgets by project type.