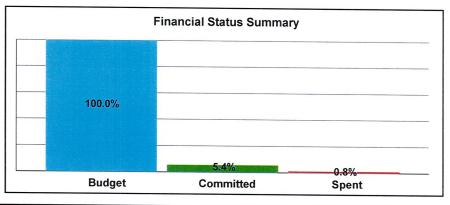

## **Cost Allocation of Planned Projects**

Total Project cost allocations for the various sites (Measure S and Other Funding Sources) are summarized below and include all project hard costs, soft costs, and related contingencies. All expenditures reported to date are based on County reports through the prior period.

## Status of Funding & Expenditures to Date (Revised Jan. 2014)

The first Measure S bond issuance of \$54 million plus other funding totals nearly \$98 million and represents 31% of the overall current anticipated funding of \$316,410,133. Total expenditures reported to date through June 30, 2013 represent 42.6 % of currently available funding. The pie charts below and on the following page indicate utilization of total available funding, funding sources, and project budgets by project type.