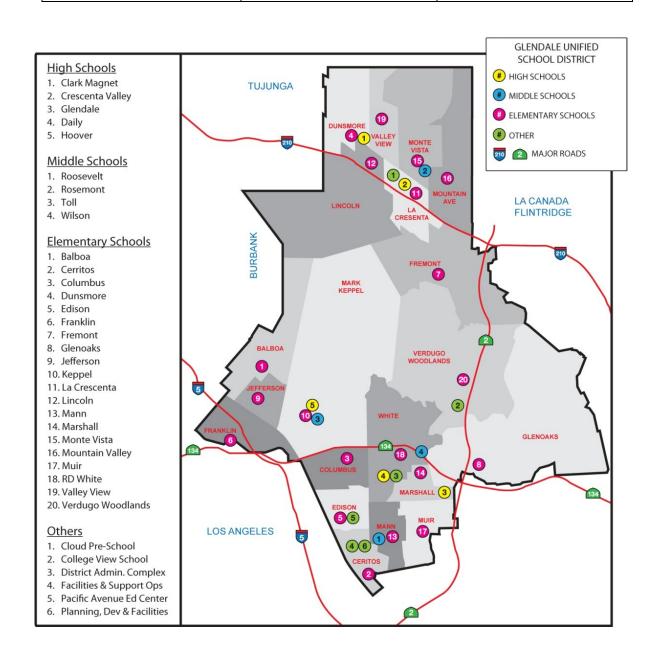

### **Facilities**

There are thirty-five facilities within the District's boundaries. In addition to the traditional school programs listed below, GUSD also provides a magnet high school, a continuation high school, a developmental center for multi-handicapped students, and numerous child care centers serving preschool or school age children, as well as administrative and support facilities. Grade configurations are:

| Elementary Schools | Grades K-6 (15 sites), and | Grades K-5 (5 sites) |
|--------------------|----------------------------|----------------------|
| Middle Schools     | Grades 6-8 (3 sites), and  | Grades 7-8 (1 site)  |
| High Schools       | Grades 9-12 (3 sites)      |                      |

### **District Site Locations**