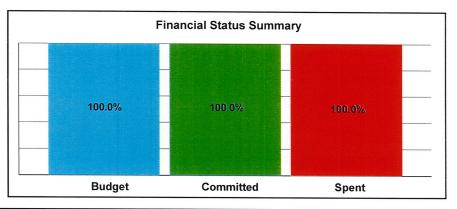

## Status of Funding & Expenditures to Date (Revised Jan. 2014)

The first Measure S bond issuance of \$54 million plus other funding totals nearly \$98 million and represents 31% of the overall current anticipated funding of \$316,410,133. Total expenditures reported to date through June 30, 2013 represent 42.6 % of currently available funding. The pie charts below and on the following page indicate utilization of total available funding, funding sources, and project budgets by project type.