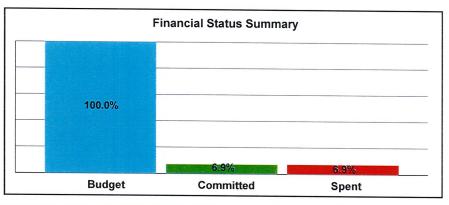

## Status of Funding & Expenditures to Date (Revised Jan. 2014)

The first Measure S bond issuance of \$54 million plus other funding totals nearly \$98 million and represents 31% of the overall current anticipated funding of \$316,410,133. Total expenditures reported to date through June 30, 2013 represent 42.6 % of currently available funding. The pie charts below and on the following page indicate utilization of total available funding, funding sources, and project budgets by project type.