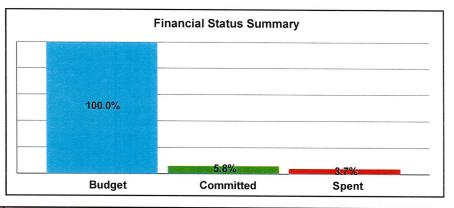

## Status of Funding & Expenditures to Date (Revised Jan. 2014)

The first Measure S bond issuance of \$54 million plus other funding totals nearly \$98 million and represents 31% of the overall current anticipated funding of \$316,410,133. Total expenditures reported to date through June 30, 2013 represent 42.6 % of currently available funding. The pie charts below and on the following page indicate utilization of total available funding, funding sources, and project budgets by project type.