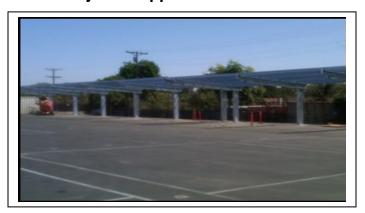

## Clean Renewable Energy Bonds (CREBs) - Federal

These are federal bonds used to finance solar photovoltaic and water heating installations at rates lower than most tax-exempt municipal bonds. The District applied for CREBs in 2009 and received authorization to issue the bonds at 12 school sites. When the District issued the first series of Measure S bonds (\$54 million) in 2011, \$4.3 million of those bonds were CREBs and designated for solar projects. This resulted in a lower taxes to the Glendale residents. In October 2012, the District issued another \$5.38 million in CREBs outside of the Measure S Program. These bonds are expected to be re-paid using developer fee proceeds.

#### Currently 13 schools have been Board approved for Solar.

#### **Measure S Program**

- ✓ Crescenta Valley High School
- ✓ Clark Magnet High School
- ✓ Rosemont Middle School
- ✓ Columbus Elementary School
- √ Keppel Elementary School
- ✓ Monte Vista Elementary School
- √ Mountain Avenue Elementary School