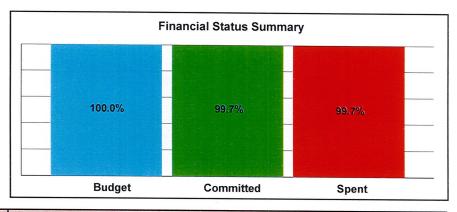

## Status of Funding & Expenditures to Date (Revised Jan. 2014)

The first Measure S bond issuance of \$54 million plus other funding totals nearly \$98 million and represents 31% of the overall current anticipated funding of \$316,410,133. Total expenditures reported to date through June 30, 2013 represent 42.6 % of currently available funding. The pie charts below and on the following page indicate utilization of total available funding, funding sources, and project budgets by project type.