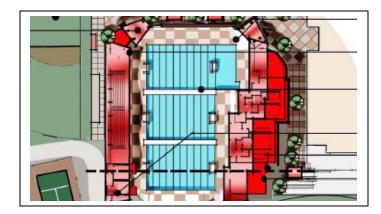

| \$95,017    |
| Remaining        | -             | 27,250          | 318,125             | 3,911,608                 | 350,000 | 298,000     | \$4,904,983 |

|              | Status      | Early Start | Early Finish |
|--------------|-------------|-------------|--------------|
| Planning     | Complete    |             |              |
| Design       | In Progress | 1/1/13      | 10/1/13      |
| DSA Review   | Projected   | 10/1/13     | 6/1/14       |
| Bid & Award  | Projected   | 6/1/14      | 6/30/14      |
| Construction | Projected   | 7/1/14      | 4/1/15       |
| Occupancy    | Projected   | 4/1/15      | 5/1/15       |
| Closeout     | Projected   | 5/1/15      | 7/1/15       |

## **District-Wide Aquatic Center at GHS**



DSA Number: TBD Architect: KPI Contractor: TBD



**Brief Description:** Design for a **n**ew, Aquatic Center training and competition pool and ancillary site

improvements

#### **Status:**

This Project is in the Schematic Design Phase. Preliminary designs have been approved by the Board of Education. The Planning department is looking into cost effective ways to make the project sustainable by reduction and offset of operating cost in the future. Meetings have been held with Stakeholders to enhance the functionality of the facility for School and Team use. A preliminary energy study has been conducted and is being evaluated.

### **Cost Summary:**

|                  | Site Costs | Agency Costs | Consultant Costs | Bid, Constr. &<br>Support | F&E     | Contingency | Total       |
|------------------|------------|--------------|------