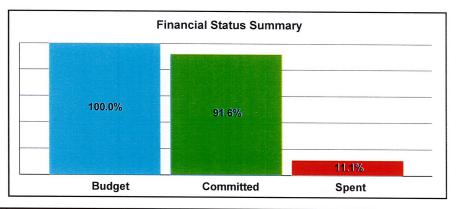

## **Cost Allocation of Planned Projects**

Total Project cost allocations for the various sites (Measure S and Other Funding Sources) are summarized below and include all project hard costs, soft costs, and related contingencies. All expenditures reported to date are based on County reports through the prior period.

## Status of Funding & Expenditures to Date (Revised Jan. 2014)

The first Measure S bond issuance of \$54 million plus other funding totals nearly \$98 million and represents 31% of the overall current anticipated funding of \$316,410,133. Total expenditures reported to date through June 30, 2013 represent 42.6 % of currently available funding. The pie charts below and on the following page indicate utilization of total available funding, funding sources, and project budgets by project type.