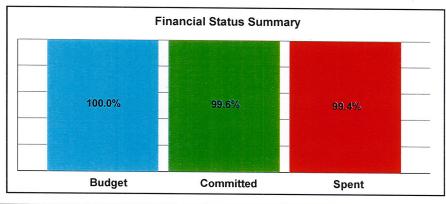

## Status of Funding & Expenditures to Date (Revised Jan. 2014)

The first Measure S bond issuance of \$54 million plus other funding totals nearly \$98 million and represents 31% of the overall current anticipated funding of \$316,410,133. Total expenditures reported to date through June 30, 2013 represent 42.6 % of currently available funding. The pie charts below and on the following page indicate utilization of total available funding, funding sources, and project budgets by project type.