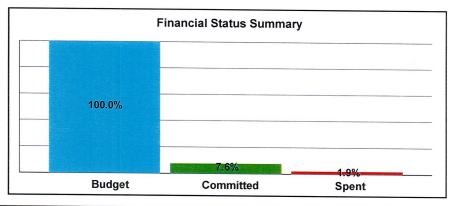

## **Cost Allocation of Planned Projects**

Total Project cost allocations for the various sites (Measure S and Other Funding Sources) are summarized below and include all project hard costs, soft costs, and related contingencies. All expenditures reported to date are based on County reports through the prior period.

## Status of Funding & Expenditures to Date (Revised Jan. 2014)

The first Measure S bond issuance of \$54 million plus other funding totals nearly \$98 million and represents 31% of the overall current anticipated funding of \$316,410,133. Total expenditures reported to date through June 30, 2013 represent 42.6 % of currently available funding. The pie charts below and on the following page indicate utilization of total available funding, funding sources, and project budgets by project type.