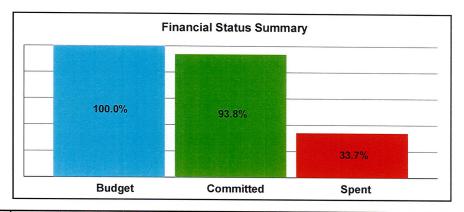

## Status of Funding & Expenditures to Date (Revised Jan. 2014)

The first Measure S bond issuance of \$54 million plus other funding totals nearly \$98 million and represents 31% of the overall current anticipated funding of \$316,410,133. Total expenditures reported to date through June 30, 2013 represent 42.6 % of currently available funding. The pie charts below and on the following page indicate utilization of total available funding, funding sources, and project budgets by project type.