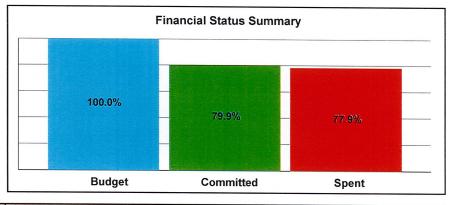

## Status of Funding & Expenditures to Date (Revised Jan. 2014)

The first Measure S bond issuance of \$54 million plus other funding totals nearly \$98 million and represents 31% of the overall current anticipated funding of \$316,410,133. Total expenditures reported to date through June 30, 2013 represent 42.6 % of currently available funding. The pie charts below and on the following page indicate utilization of total available funding, funding sources, and project budgets by project type.