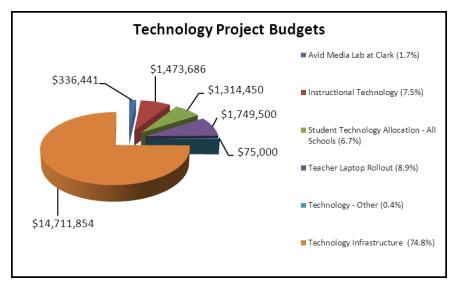

## Status of Funding & Expenditures to Date (Revised Jan. 2014)

The first Measure S bond issuance of \$54 million plus other funding totals nearly \$98 million and represents 31% of the overall current anticipated funding of \$316,410,133. Total expenditures reported to date through June 30, 2013 represent 42.6 % of currently available funding. The pie charts below and on the following page indicate utilization of total available funding, funding sources, and project budgets by project type.