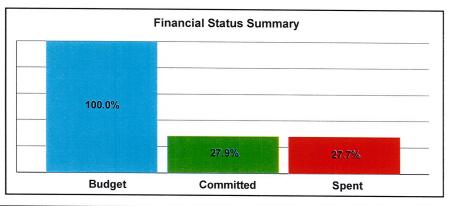

## **Cost Allocation of Planned Projects**

Total Project cost allocations for the various sites (Measure S and Other Funding Sources) are summarized below and include all project hard costs, soft costs, and related contingencies. All expenditures reported to date are based on County reports through the prior period.

## Status of Funding & Expenditures to Date (Revised Jan. 2014)

The first Measure S bond issuance of \$54 million plus other funding totals nearly \$98 million and represents 31% of the overall current anticipated funding of \$316,410,133. Total expenditures reported to date through June 30, 2013 represent 42.6 % of currently available funding. The pie charts below and on the following page indicate utilization of total available funding, funding sources, and project budgets by project type.