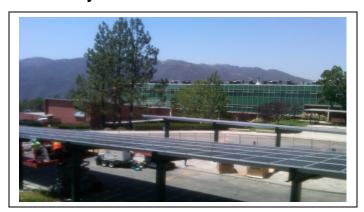

## Clean Renewable Energy Bonds (CREBs) - Federal

These are federal bonds used to finance solar photovoltaic and water heating installations at rates lower than most tax-exempt municipal bonds. The District applied for CREBs in 2009 and received authorization to issue the bonds at 12 school sites. When the District issued the first series of Measure S bonds (\$54 million) in 2011, \$4.3 million of those bonds were CREBs and designated for solar projects. This resulted in a lower taxes to the Glendale residents. In October 2012, the District issued another \$5.38 million in CREBs outside of the Measure S Program. These bonds are expected to be re-paid using developer fee proceeds.

#### Currently 13 schools have been Board approved for Solar.

#### **Measure S Program**

- ✓ Crescenta Valley High School
- ✓ Clark Magnet High School
- ✓ Rosemont Middle School
- ✓ Columbus Elementary School
- √ Keppel Elementary School
- ✓ Monte Vista Elementary School
- √ Mountain Avenue Elementary School