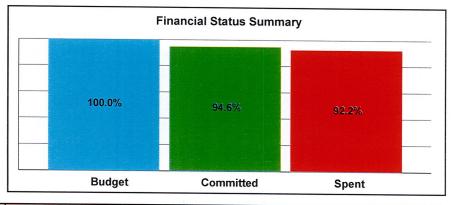

## Status of Funding & Expenditures to Date (Revised Jan. 2014)

The first Measure S bond issuance of \$54 million plus other funding totals nearly \$98 million and represents 31% of the overall current anticipated funding of \$316,410,133. Total expenditures reported to date through June 30, 2013 represent 42.6 % of currently available funding. The pie charts below and on the following page indicate utilization of total available funding, funding sources, and project budgets by project type.