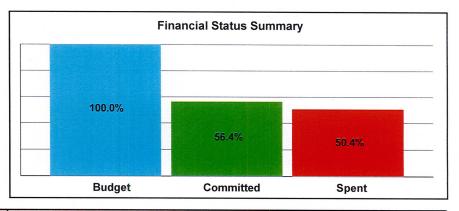

## Status of Funding & Expenditures to Date (Revised Jan. 2014)

The first Measure S bond issuance of \$54 million plus other funding totals nearly \$98 million and represents 31% of the overall current anticipated funding of \$316,410,133. Total expenditures reported to date through June 30, 2013 represent 42.6 % of currently available funding. The pie charts below and on the following page indicate utilization of total available funding, funding sources, and project budgets by project type.