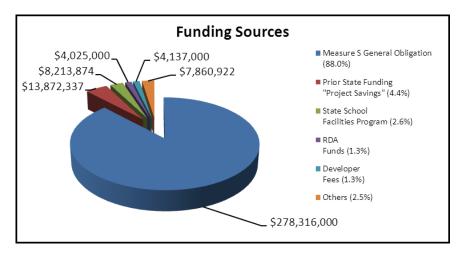

## Status of Funding & Expenditures to Date (Revised Jan. 2014)

The first Measure S bond issuance of \$54 million plus other funding totals nearly \$98 million and represents 31% of the overall current anticipated funding of \$316,410,133. Total expenditures reported to date through June 30, 2013 represent 42.6 % of currently available funding. The pie charts below and on the following page indicate utilization of total available funding, funding sources, and project budgets by project type.