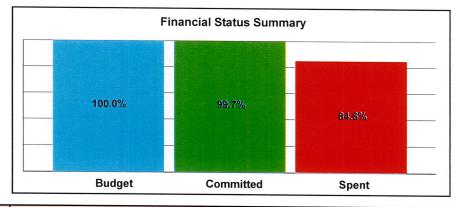

## **Cost Allocation of Planned Projects**

Total Project cost allocations for the various sites (Measure S and Other Funding Sources) are summarized below and include all project hard costs, soft costs, and related contingencies. All expenditures reported to date are based on County reports through the prior period.

## Status of Funding & Expenditures to Date (Revised Jan. 2014)

The first Measure S bond issuance of \$54 million plus other funding totals nearly \$98 million and represents 31% of the overall current anticipated funding of \$316,410,133. Total expenditures reported to date through June 30, 2013 represent 42.6 % of currently available funding. The pie charts below and on the following page indicate utilization of total available funding, funding sources, and project budgets by project type.