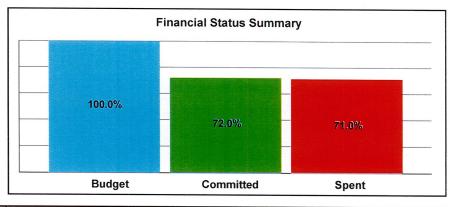

## Status of Funding & Expenditures to Date (Revised Jan. 2014)

The first Measure S bond issuance of \$54 million plus other funding totals nearly \$98 million and represents 31% of the overall current anticipated funding of \$316,410,133. Total expenditures reported to date through June 30, 2013 represent 42.6 % of currently available funding. The pie charts below and on the following page indicate utilization of total available funding, funding sources, and project budgets by project type.