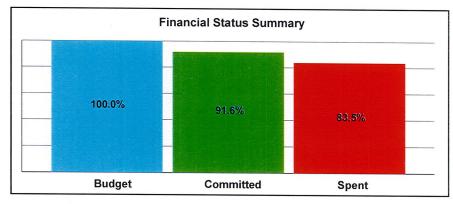

## Status of Funding & Expenditures to Date (Revised Jan. 2014)

The first Measure S bond issuance of \$54 million plus other funding totals nearly \$98 million and represents 31% of the overall current anticipated funding of \$316,410,133. Total expenditures reported to date through June 30, 2013 represent 42.6 % of currently available funding. The pie charts below and on the following page indicate utilization of total available funding, funding sources, and project budgets by project type.