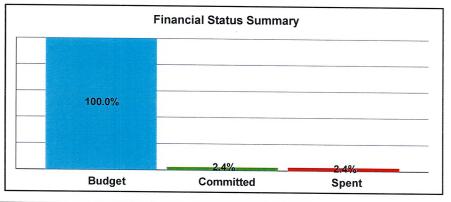

## **Cost Allocation of Planned Projects**

Total Project cost allocations for the various sites (Measure S and Other Funding Sources) are summarized below and include all project hard costs, soft costs, and related contingencies. All expenditures reported to date are based on County reports through the prior period.

## Status of Funding & Expenditures to Date (Revised Jan. 2014)

The first Measure S bond issuance of \$54 million plus other funding totals nearly \$98 million and represents 31% of the overall current anticipated funding of \$316,410,133. Total expenditures reported to date through June 30, 2013 represent 42.6 % of currently available funding. The pie charts below and on the following page indicate utilization of total available funding, funding sources, and project budgets by project type.