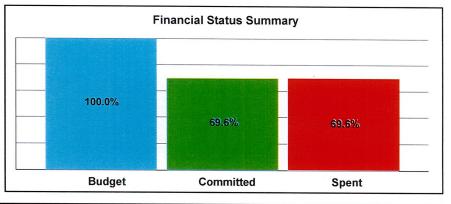

## Status of Funding & Expenditures to Date (Revised Jan. 2014)

The first Measure S bond issuance of \$54 million plus other funding totals nearly \$98 million and represents 31% of the overall current anticipated funding of \$316,410,133. Total expenditures reported to date through June 30, 2013 represent 42.6 % of currently available funding. The pie charts below and on the following page indicate utilization of total available funding, funding sources, and project budgets by project type.