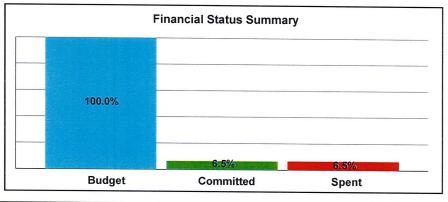

## Status of Funding & Expenditures to Date (Revised Jan. 2014)

The first Measure S bond issuance of \$54 million plus other funding totals nearly \$98 million and represents 31% of the overall current anticipated funding of \$316,410,133. Total expenditures reported to date through June 30, 2013 represent 42.6 % of currently available funding. The pie charts below and on the following page indicate utilization of total available funding, funding sources, and project budgets by project type.