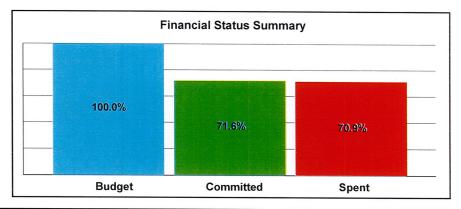

## Status of Funding & Expenditures to Date (Revised Jan. 2014)

The first Measure S bond issuance of \$54 million plus other funding totals nearly \$98 million and represents 31% of the overall current anticipated funding of \$316,410,133. Total expenditures reported to date through June 30, 2013 represent 42.6 % of currently available funding. The pie charts below and on the following page indicate utilization of total available funding, funding sources, and project budgets by project type.