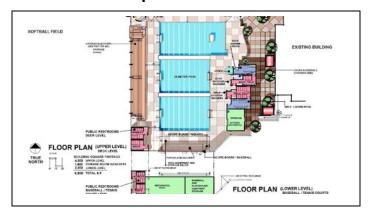

### **Facilities**

There are thirty-five facilities within the District's boundaries. In addition to the traditional school programs listed below, GUSD also provides a magnet high school, a continuation high school, a developmental center for multi-handicapped students, and numerous child care centers serving preschool or school age children, as well as administrative and support facilities. Grade configurations are:

| Elementary Schools | Grades K-6 (15 sites), and | Grades K-5 (5 sites) |
|--------------------|----------------------------|----------------------|
| Middle Schools     | Grades 6-8 (3 sites), and  | Grades 7-8 (1 site)  |
| High Schools       | Grades 9-12 (3 sites)      |                      |

### **District Site Locations**