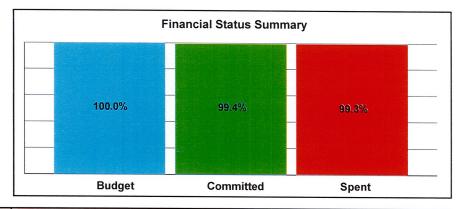

## Status of Funding & Expenditures to Date (Revised Jan. 2014)

The first Measure S bond issuance of \$54 million plus other funding totals nearly \$98 million and represents 31% of the overall current anticipated funding of \$316,410,133. Total expenditures reported to date through June 30, 2013 represent 42.6 % of currently available funding. The pie charts below and on the following page indicate utilization of total available funding, funding sources, and project budgets by project type.