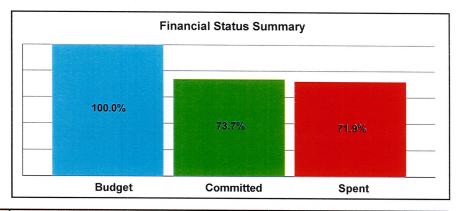

## Status of Funding & Expenditures to Date (Revised Jan. 2014)

The first Measure S bond issuance of \$54 million plus other funding totals nearly \$98 million and represents 31% of the overall current anticipated funding of \$316,410,133. Total expenditures reported to date through June 30, 2013 represent 42.6 % of currently available funding. The pie charts below and on the following page indicate utilization of total available funding, funding sources, and project budgets by project type.