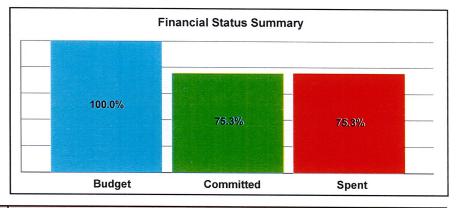

## Status of Funding & Expenditures to Date (Revised Jan. 2014)

The first Measure S bond issuance of \$54 million plus other funding totals nearly \$98 million and represents 31% of the overall current anticipated funding of \$316,410,133. Total expenditures reported to date through June 30, 2013 represent 42.6 % of currently available funding. The pie charts below and on the following page indicate utilization of total available funding, funding sources, and project budgets by project type.