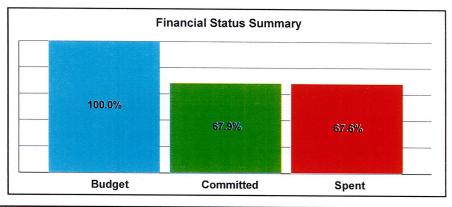

## Status of Funding & Expenditures to Date (Revised Jan. 2014)

The first Measure S bond issuance of \$54 million plus other funding totals nearly \$98 million and represents 31% of the overall current anticipated funding of \$316,410,133. Total expenditures reported to date through June 30, 2013 represent 42.6 % of currently available funding. The pie charts below and on the following page indicate utilization of total available funding, funding sources, and project budgets by project type.