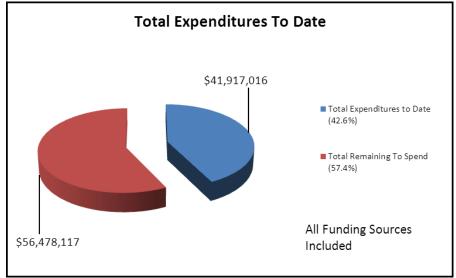

## Status of Funding & Expenditures to Date (Revised Jan. 2014)

The first Measure S bond issuance of \$54 million plus other funding totals nearly \$98 million and represents 31% of the overall current anticipated funding of \$316,410,133. Total expenditures reported to date through June 30, 2013 represent 42.6 % of currently available funding. The pie charts below and on the following page indicate utilization of total available funding, funding sources, and project budgets by project type.