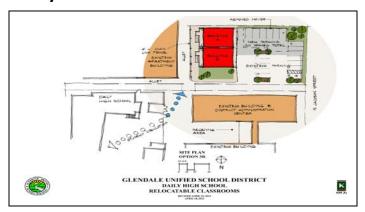

| 803,340          | 20,363                    | 1,046     | •           | \$962,485    |
| Remaining        | 730,995    | 37,364       | 1,481,058        | 20,398,505                | 1,201,956 | 1,277,847   | \$25,127,725 |

|              | Status     | Early Start | Early Finish |
|--------------|------------|-------------|--------------|
| Planning     | Complete   |             |              |
| Design       | Complete   |             |              |
| DSA Review   | In Process | 3-29-2013   | 10-20-2013   |
| Bid & Award  | Projected  | 8-1-2013    | 9-30-2013    |
| Construction | Projected  | 11-1-2013   | 4-2-2015     |
| Occupancy    | Projected  | 7-15-2015   | 8-1-2015     |
| Closeout     | Projected  | 4-2-2015    | 6-2-2015     |

## **Daily Relocatable Classrooms**



**DSA Number:** 03-114689

Architect: KPI

Contractor: CHAP, Inc./Paradise Constr.



**Brief Description:** Two portable classrooms were moved from Hoover HS to the Jackson St. property adjacent to Daily for Re-ConnectEd and CTE Digital

#### **Status:**

Project is complete.

## **Cost Summary:**

|                  | Site Costs | Agency Costs | Consultant Costs | Bid, Constr. &<br>Support | F&E | Contingency | Total     |
|------------------|------------|--------------|------------------|---------------------------|-----|-------------|-----------|
| Approved         | 11,350     | 3,025        | 12,200           | 193,920                   | -   | 21,370      | \$241,865 |
| Expended to Date | 11,350     | 1,739        | 10,935           | 177,003                   | -   | -