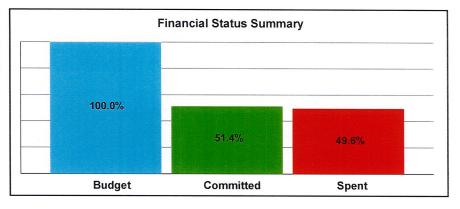

## Status of Funding & Expenditures to Date (Revised Jan. 2014)

The first Measure S bond issuance of \$54 million plus other funding totals nearly \$98 million and represents 31% of the overall current anticipated funding of \$316,410,133. Total expenditures reported to date through June 30, 2013 represent 42.6 % of currently available funding. The pie charts below and on the following page indicate utilization of total available funding, funding sources, and project budgets by project type.