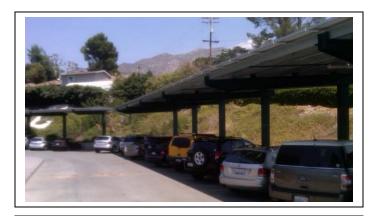

## Clean Renewable Energy Bonds (CREBs) - Federal

These are federal bonds used to finance solar photovoltaic and water heating installations at rates lower than most tax-exempt municipal bonds. The District applied for CREBs in 2009 and received authorization to issue the bonds at 12 school sites. When the District issued the first series of Measure S bonds (\$54 million) in 2011, \$4.3 million of those bonds were CREBs and designated for solar projects. This resulted in a lower taxes to the Glendale residents. In October 2012, the District issued another \$5.38 million in CREBs outside of the Measure S Program. These bonds are expected to be re-paid using developer fee proceeds.

#### Currently 13 schools have been Board approved for Solar.

#### **Measure S Program**

- ✓ Crescenta Valley High School
- ✓ Clark Magnet High School
- ✓ Rosemont Middle School
- ✓ Columbus Elementary School
- √ Keppel Elementary School
- ✓ Monte Vista Elementary School
- √ Mountain Avenue Elementary School