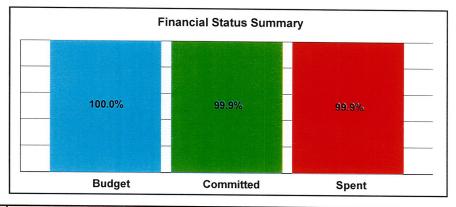

## Status of Funding & Expenditures to Date (Revised Jan. 2014)

The first Measure S bond issuance of \$54 million plus other funding totals nearly \$98 million and represents 31% of the overall current anticipated funding of \$316,410,133. Total expenditures reported to date through June 30, 2013 represent 42.6 % of currently available funding. The pie charts below and on the following page indicate utilization of total available funding, funding sources, and project budgets by project type.