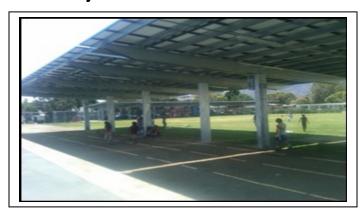

## Clean Renewable Energy Bonds (CREBs) - Federal

These are federal bonds used to finance solar photovoltaic and water heating installations at rates lower than most tax-exempt municipal bonds. The District applied for CREBs in 2009 and received authorization to issue the bonds at 12 school sites. When the District issued the first series of Measure S bonds (\$54 million) in 2011, \$4.3 million of those bonds were CREBs and designated for solar projects. This resulted in a lower taxes to the Glendale residents. In October 2012, the District issued another \$5.38 million in CREBs outside of the Measure S Program. These bonds are expected to be re-paid using developer fee proceeds.

#### Currently 13 schools have been Board approved for Solar.

#### **Measure S Program**

- ✓ Crescenta Valley High School
- ✓ Clark Magnet High School
- ✓ Rosemont Middle School
- ✓ Columbus Elementary School
- √ Keppel Elementary School
- ✓ Monte Vista Elementary School
- √ Mountain Avenue Elementary School