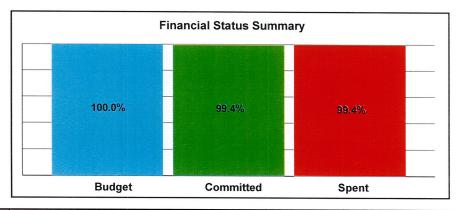

## Status of Funding & Expenditures to Date (Revised Jan. 2014)

The first Measure S bond issuance of \$54 million plus other funding totals nearly \$98 million and represents 31% of the overall current anticipated funding of \$316,410,133. Total expenditures reported to date through June 30, 2013 represent 42.6 % of currently available funding. The pie charts below and on the following page indicate utilization of total available funding, funding sources, and project budgets by project type.