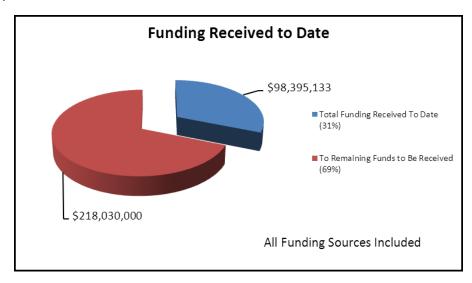

## Status of Funding & Expenditures to Date (Revised Jan. 2014)

The first Measure S bond issuance of \$54 million plus other funding totals nearly \$98 million and represents 31% of the overall current anticipated funding of \$316,410,133. Total expenditures reported to date through June 30, 2013 represent 42.6 % of currently available funding. The pie charts below and on the following page indicate utilization of total available funding, funding sources, and project budgets by project type.