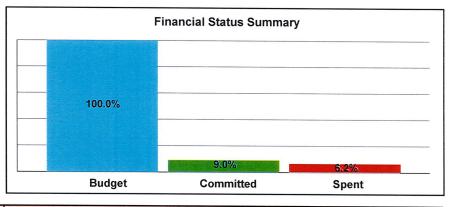

## Status of Funding & Expenditures to Date (Revised Jan. 2014)

The first Measure S bond issuance of \$54 million plus other funding totals nearly \$98 million and represents 31% of the overall current anticipated funding of \$316,410,133. Total expenditures reported to date through June 30, 2013 represent 42.6 % of currently available funding. The pie charts below and on the following page indicate utilization of total available funding, funding sources, and project budgets by project type.