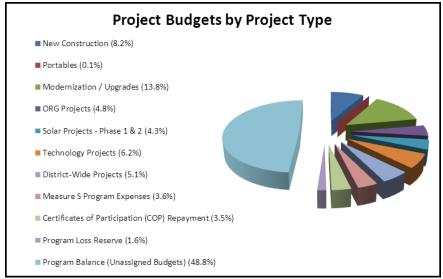

## Status of Funding & Expenditures to Date (Revised Jan. 2014)

The first Measure S bond issuance of \$54 million plus other funding totals nearly \$98 million and represents 31% of the overall current anticipated funding of \$316,410,133. Total expenditures reported to date through June 30, 2013 represent 42.6 % of currently available funding. The pie charts below and on the following page indicate utilization of total available funding, funding sources, and project budgets by project type.