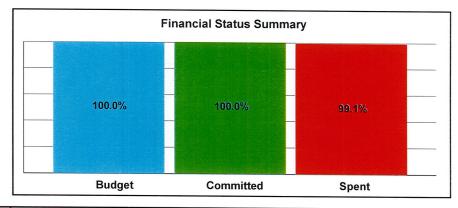

## Status of Funding & Expenditures to Date (Revised Jan. 2014)

The first Measure S bond issuance of \$54 million plus other funding totals nearly \$98 million and represents 31% of the overall current anticipated funding of \$316,410,133. Total expenditures reported to date through June 30, 2013 represent 42.6 % of currently available funding. The pie charts below and on the following page indicate utilization of total available funding, funding sources, and project budgets by project type.