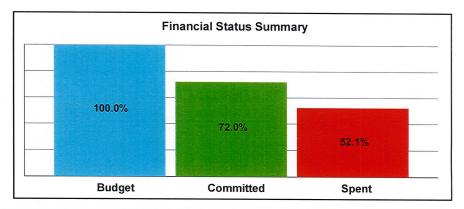

## Status of Funding & Expenditures to Date (Revised Jan. 2014)

The first Measure S bond issuance of \$54 million plus other funding totals nearly \$98 million and represents 31% of the overall current anticipated funding of \$316,410,133. Total expenditures reported to date through June 30, 2013 represent 42.6 % of currently available funding. The pie charts below and on the following page indicate utilization of total available funding, funding sources, and project budgets by project type.