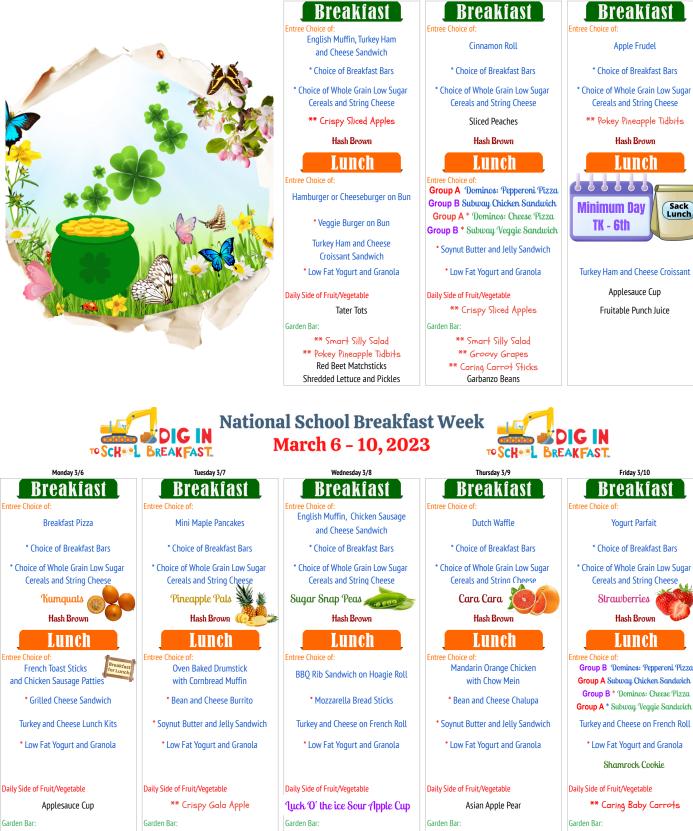

## Elementary School Menu March 2023

Wednesday 3/1

- \*\* Smart Silly Salad Diced Pears \*\* Caring Diced Carrots
- \*\* Amazing Green Peas

# \*\* Smart Silly Salad

\*\* Smart Silly Salad

Mixed Fruit

\*\* Zebra Zucchini Sticks

Edamame

\*\* Smart Silly Salad

Apricot Halves

\*\* Crazy Corn Kernels

\*\* Graceful Green Beans

Mandarin Oranges Marinara Sauce Cup Jicama Sticks BBQ Beans

Yogurt Parfait

Friday 3/3

\* Choice of Breakfast Bars

\* Choice of Whole Grain Low Sugar **Cereals and String Cheese** Strawberries

\*\* Smart Silly Salad

Orange Smiles

Applesauce

\*\* Celery Elery Sticks

Mixed Vegetables

Hash Brown

|                                                                           | ST                                          |  |
|---------------------------------------------------------------------------|---------------------------------------------|--|
| Student:                                                                  |                                             |  |
| Full Pay                                                                  | No Charge                                   |  |
| Reduced                                                                   | No Charge                                   |  |
| Second Breakfast                                                          | \$1.25                                      |  |
| Adult:                                                                    | \$2.75                                      |  |
| LUNCH                                                                     |                                             |  |
| Student:                                                                  |                                             |  |
| Full Pay                                                                  | No Charge                                   |  |
| Reduced                                                                   | No Charge                                   |  |
| Second Lunch                                                              | \$2.75                                      |  |
| Adult:                                                                    | \$4.25                                      |  |
|                                                                           |                                             |  |
| Fruit, Milk, or Juice<br>Bottled Water                                    | \$0.50<br>\$1.00                            |  |
|                                                                           | \$1.00                                      |  |
| Bottled Water                                                             | \$1.00                                      |  |
| Bottled Water<br>Nutritional An<br>LUNCH AVER                             | \$1.00                                      |  |
| Bottled Water<br>Nutritional An<br>LUNCH AVER                             | \$1.00<br>alysis<br>RAGE                    |  |
| Bottled Water                                                             | \$1.00<br>alysis<br>RAGE<br>623             |  |
| Bottled Water<br>Nutritional And<br>LUNCH AVER<br>Calories<br>Protein (g) | \$1.00<br>alysis<br>AGE<br>623<br>20        |  |
| Nutritional And<br>LUNCH AVER<br>Calories<br>Protein (g)<br>Fotal Fat (%) | \$1.00<br>alysis<br>RAGE<br>623<br>20<br>25 |  |

#### Special **Events Dav**

Domino's Pizza Special Recipe: Whole grain crust low-sodium/low-fat cheese, low-sodium tomato sauce and turkey pepperoni

Subway

Fresh cheese or turkey cold cuts sandwiches with lettuce Fresh roasted chicken sandwiches with

cheese and lettuce **Group** A

Balboa Elementary School

- Cerritos Elementary School Columbus Elementary School
- Dunsmore Elementary School
- Fremont Elementary School
- Lincoln Elementary School

 Mann Elementary School Mountain Ave Elementary School

Muir Elementary School

• R. D. White Elementary Schoo

Sack Lunch

#### **Group B**

- Cloud Preschool College View School
- Edison Elementary School
- Franklin Elementary School
- Glennaks Elementary Schon Jefferson Elementary School
- Keppel Elementary School
- La Crescenta Elementary School
- Marshall Elementary School Monte Vista Elementary School
- Pacific Avenue Education Center
- Valley View Elementary School
- Verdugo Woodlands Elementary School