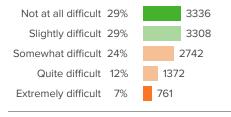

## Q.5: If a student is bullied in school, how difficult is it for him/her to get help from an adult?

Favorable: 58%