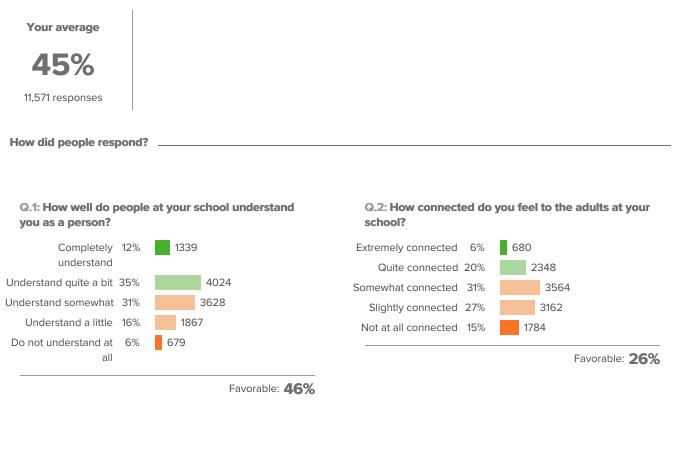

mpared to others nationally |
| Sense of Belonging                                                           | <b>45</b> % |                                                      |
| How much students feel that they are valued members of the school community. |             | 20th - 39th percentile compared to others nationally |

11,571 responses



#### **School Safety**



### Q.3: How likely is it that someone from your school will bully you online?



Favorable: 80%

### Q.4: How often do you worry about violence at your school?



Favorable: 68%

### Q.6: At your school, how unfairly do the adults treat the students?



Favorable: 62%

## Q.5: If a student is bullied in school, how difficult is it for him/her to get help from an adult?



Favorable: 58%



#### **Sense of Belonging**



## Q.3: How much respect do students in your school show you?



Favorable: 54%

#### Q.4: How much do you matter to others at this school?

| Matter a tremendous 1:<br>amount | 2% | 1334 |      |
|----------------------------------|----|------|------|
| Matter quite a bit 32            | 2% |      | 3694 |
| Matter somewhat 3                | 4% |      | 3860 |
| Matter a little bit 1            | 6% | 1786 |      |
| Do not matter at all             | 7% | 847  |      |

Favorable: **44%** 





## Q.5: Overall, how much do you feel like you belong at your school?



Favorable: 55%