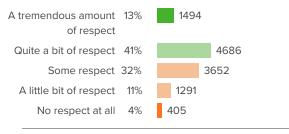

| <b>45</b> % |                                                      |
| How much students feel that they are valued members of the school community. |             | 20th - 39th percentile compared to others nationally |

11,571 responses



#### **School Safety**



### Q.3: How likely is it that someone from your school will bully you online?



Favorable: 80%

### Q.4: How often do you worry about violence at your school?



Favorable: 68%

### Q.6: At your school, how unfairly do the adults treat the students?



Favorable: 62%

## Q.5: If a student is bullied in school, how difficult is it for him/her to get help from an adult?



Favorable: 58%



#### **Sense of Belonging**



## Q.3: How much respect do students in your school show you?



Favorable: 54%

#### Q.4: How much do you matter to others at this school?

| Matter a tremendous 1:<br>amount | 2% | 1334 |      |
|----------------------------------|----|------|------|
| Matter quite a bit 32            | 2% |      | 3694 |
| Matter somewhat 3                | 4% |      | 3860 |
| Matter a little bit 1            | 6% | 1786 |      |
| Do not matter at all             | 7% | 847  |      |

Favorable: **44%** 





## Q.5: Overall, how much do you feel like you belong at your school?



Favorable: 55%