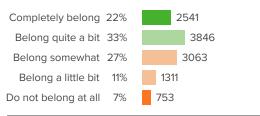

## Q.5: Overall, how much do you feel like you belong at your school?

Favorable: 55%