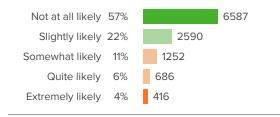

### Q.3: How likely is it that someone from your school will bully you online?

Favorable: 80%