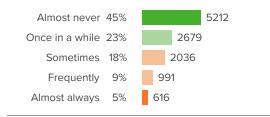

### Q.6: At your school, how unfairly do the adults treat the students?

Favorable: 62%