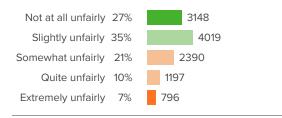

### Q.6: At your school, how unfairly do the adults treat the students?

Favorable: 62%