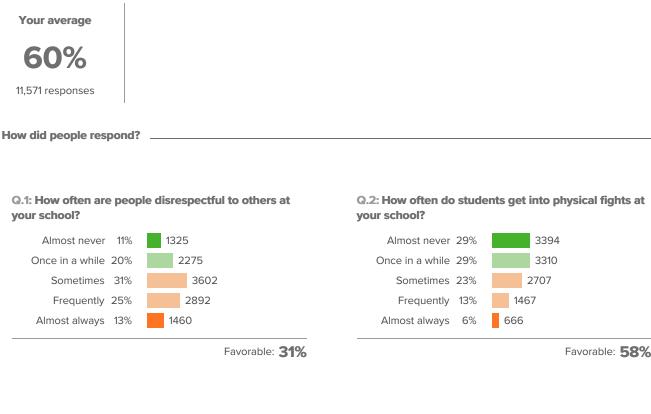

|
|------------------------------------------------------------------------------|-------------|------------------------------------------------------|
| School Safety                                                                | 60%         |                                                      |
| Perceptions of student physical and psychological safety at school.          |             | 40th - 59th percentile compared to others nationally |
| Sense of Belonging                                                           | <b>45</b> % |                                                      |
| How much students feel that they are valued members of the school community. |             | 20th - 39th percentile compared to others nationally |

11,571 responses



#### **School Safety**



### Q.3: How likely is it that someone from your school will bully you online?



Favorable: 80%

### Q.4: How often do you worry about violence at your school?



Favorable: 68%

### Q.6: At your school, how unfairly do the adults treat the students?



Favorable: 62%

## Q.5: If a student is bullied in school, how difficult is it for him/her to get help from an adult?



Favorable: 58%



#### **Sense of Belonging**



## Q.3: How much respect do students in your school show you?



Favorable: 54%

#### Q.4: How much do you matter to others at this school?

| Matter a tremendous 1:<br>amount | 2% | 1334 |      |
|----------------------------------|----|------|------|
| Matter quite a bit 32            | 2% |      | 3694 |
| Matter somewhat 3                | 4% |      | 3860 |
| Matter