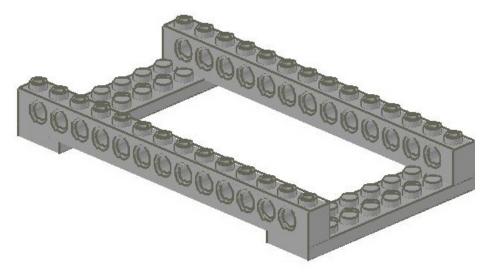

# **Water Tender**

**Building Instructions** 





# TERRAFORMERS

## **Water Tender**

### Materials

| 4X | TECHNIC Brick 1 by 12 with Holes | A |
|----|----------------------------------|---|
| 4X | TECHNIC Brick 1 by 8 with Holes  | В |
| 2X | TECHNIC Beam 11.5 Liftarm Bent   | С |
| 1X | TECHNIC Axle 3                   | D |
| 4X | TECHNIC Brick 1 by 2             | Ε |
| 3X | TECHNIC Pin Long with Friction   | F |
| 2X | TECHNIC Axle Joiner Perpedicular | G |
| 1X | TECHNIC Pin with Friction        | Н |
| 2X | TECHNIC Beam 15                  | Ī |
| 2X | TECHNIC Plate 2 by 8 with Holes  | J |

#### **Additional materials:**

1 cardboard tube from paper towel roll

2 ping pong balls (paint blue)

Water Tender paper theming





#### One





#### Two







#### **Three**





## Four







## **Five**



## Six





## Seven



## **Eight**





#### Nine





#### Ten



Wrap paper theming around tube and secure with tape. The Water Tender is now complete.