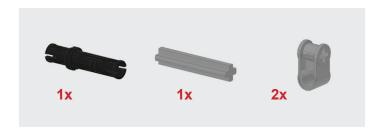

ter Tender**

**Building Instructions** 





# TERRAFORMERS

## **Water Tender**

### Materials

| 4X | TECHNIC Brick 1 by 12 with Holes | A |
|----|----------------------------------|---|
| 4X | TECHNIC Brick 1 by 8 with Holes  | В |
| 2X | TECHNIC Beam 11.5 Liftarm Bent   | С |
| 1X | TECHNIC Axle 3                   | D |
| 4X | TECHNIC Brick 1 by 2             | Ε |
| 3X | TECHNIC Pin Long with Friction   | F |
| 2X | TECHNIC Axle Joiner Perpedicular | G |
| 1X | TECHNIC Pin with Friction        | Н |
| 2X | TECHNIC Beam 15                  | Ī |
| 2X | TECHNIC Plate 2 by 8 with Holes  | J |

#### **Additional materials:**

1 cardboard tube from paper towel roll

2 ping pong balls (paint blue)

Water Tender paper theming





#### One





#### Two







#### **Three**





## Four







## **Five**



## Six





## Seven



## **Eight**





#### Nine





#### Ten



Wrap paper theming around tube and secure with tape. The Water Tender is now complete.