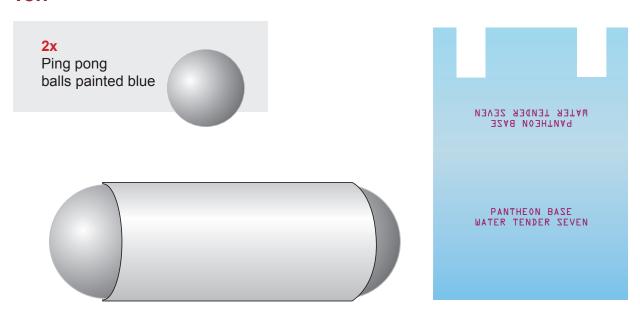

#### **Additional materials:**

1 cardboard tube from paper towel roll

2 ping pong balls (paint blue)

Water Tender paper theming

#### Ten

Wrap paper theming around tube and secure with tape. The Water Tender is now complete.