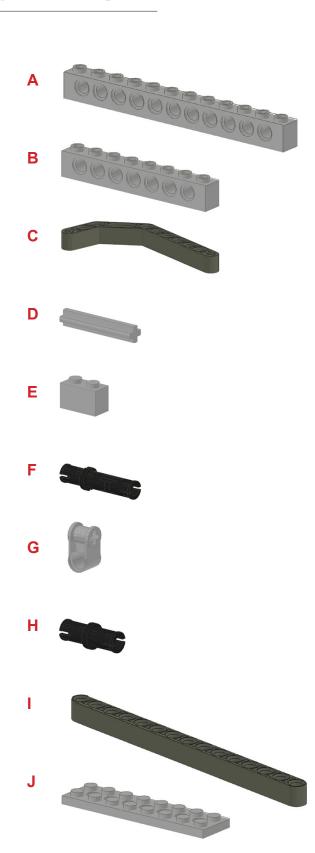

### Materials

| 4X | TECHNIC Brick 1 by 12 with Holes | A |
|----|----------------------------------|---|
| 4X | TECHNIC Brick 1 by 8 with Holes  | В |
| 2X | TECHNIC Beam 11.5 Liftarm Bent   | С |
| 1X | TECHNIC Axle 3                   | D |
| 4X | TECHNIC Brick 1 by 2             | Ε |
| 3X | TECHNIC Pin Long with Friction   | F |
| 2X | TECHNIC Axle Joiner Perpedicular | G |
| 1X | TECHNIC Pin with Friction        | Н |
| 2X | TECHNIC Beam 15                  | Ī |
| 2X | TECHNIC Plate 2 by 8 with Holes  | J |