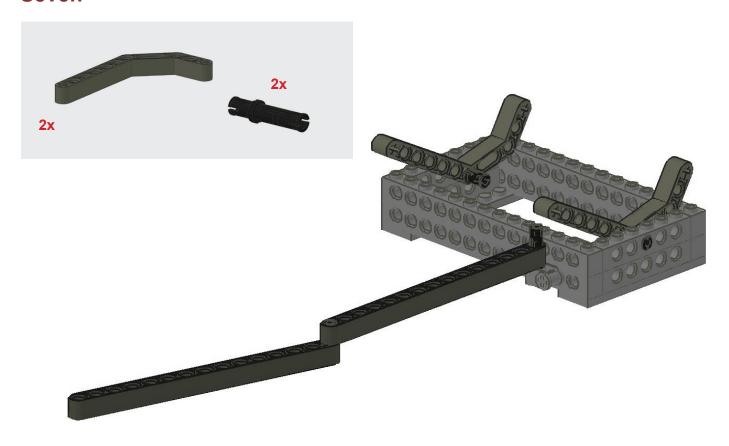

# TERRAFORMERS

## **Water Tender**

### Materials

| 4X | TECHNIC Brick 1 by 12 with Holes | A |
|----|----------------------------------|---|
| 4X | TECHNIC Brick 1 by 8 with Holes  | В |
| 2X | TECHNIC Beam 11.5 Liftarm Bent   | С |
| 1X | TECHNIC Axle 3                   | D |
| 4X | TECHNIC Brick 1 by 2             | Ε |
| 3X | TECHNIC Pin Long with Friction   | F |
| 2X | TECHNIC Axle Joiner Perpedicular | G |
| 1X | TECHNIC Pin with Friction        | Н |
| 2X | TECHNIC Beam 15                  | Ī |
| 2X | TECHNIC Plate 2 by 8 with Holes  | J |

#### **Additional materials:**

1 cardboard tube from paper towel roll

2 ping pong balls (paint blue)

Water Tender paper theming





#### One





#### Two







#### **Three**





## Four







## **Five**



## Six





## Seven



## **Eight**





#### Nine





#### Ten



Wrap paper theming around tube and secure with tape. The Water Tender is now complete.