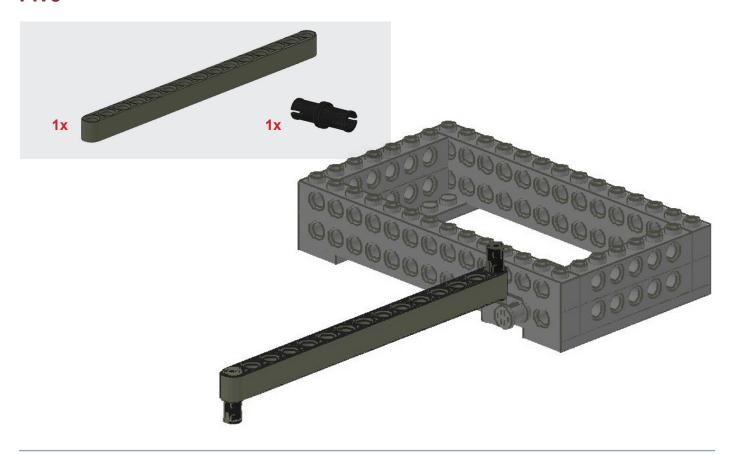

lding Instructions** 





# TERRAFORMERS

## **Water Tender**

### Materials

| 4X | TECHNIC Brick 1 by 12 with Holes | A |
|----|----------------------------------|---|
| 4X | TECHNIC Brick 1 by 8 with Holes  | В |
| 2X | TECHNIC Beam 11.5 Liftarm Bent   | С |
| 1X | TECHNIC Axle 3                   | D |
| 4X | TECHNIC Brick 1 by 2             | Ε |
| 3X | TECHNIC Pin Long with Friction   | F |
| 2X | TECHNIC Axle Joiner Perpedicular | G |
| 1X | TECHNIC Pin with Friction        | Н |
| 2X | TECHNIC Beam 15                  | Ī |
| 2X | TECHNIC Plate 2 by 8 with Holes  | J |

#### **Additional materials:**

1 cardboard tube from paper towel roll

2 ping pong balls (paint blue)

Water Tender paper theming





#### One





#### Two







#### **Three**





## Four







## **Five**



## Six





## Seven



## **Eight**





#### Nine





#### Ten



Wrap paper theming around tube and secure with tape. The Water Tender is now complete.