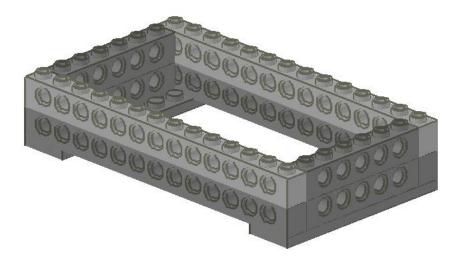

# **Water Tender**

**Building Instructions** 





# TERRAFORMERS

## **Water Tender**

### Materials

| 4X | TECHNIC Brick 1 by 12 with Holes | A |
|----|----------------------------------|---|
| 4X | TECHNIC Brick 1 by 8 with Holes  | В |
| 2X | TECHNIC Beam 11.5 Liftarm Bent   | С |
| 1X | TECHNIC Axle 3                   | D |
| 4X | TECHNIC Brick 1 by 2             | Ε |
| 3X | TECHNIC Pin Long with Friction   | F |
| 2X | TECHNIC Axle Joiner Perpedicular | G |
| 1X | TECHNIC Pin with Friction        | Н |
| 2X | TECHNIC Beam 15                  | Ī |
| 2X | TECHNIC Plate 2 by 8 with Holes  | J |

#### **Additional materials:**

1 cardboard tube from paper towel roll

2 ping pong balls (paint blue)

Water Tender paper theming





#### One





#### Two







#### **Three**





## Four







## **Five**



## Six





## Seven



## **Eight**





#### Nine





#### Ten



Wrap paper theming around tube and secure with tape. The Water Tender is now complete.