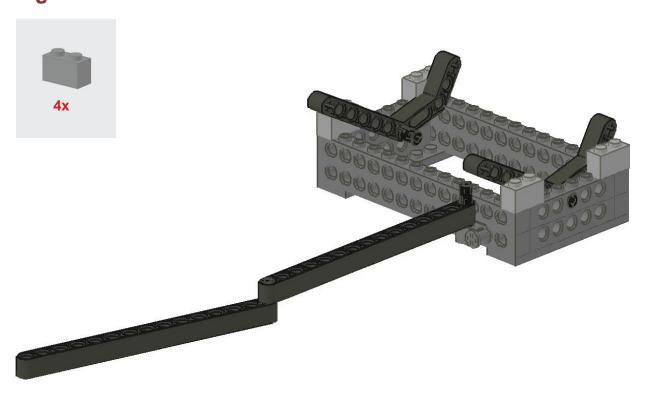

S

## **Water Tender**

### Materials

| 4X | TECHNIC Brick 1 by 12 with Holes | A |
|----|----------------------------------|---|
| 4X | TECHNIC Brick 1 by 8 with Holes  | В |
| 2X | TECHNIC Beam 11.5 Liftarm Bent   | С |
| 1X | TECHNIC Axle 3                   | D |
| 4X | TECHNIC Brick 1 by 2             | Ε |
| 3X | TECHNIC Pin Long with Friction   | F |
| 2X | TECHNIC Axle Joiner Perpedicular | G |
| 1X | TECHNIC Pin with Friction        | Н |
| 2X | TECHNIC Beam 15                  | Ī |
| 2X | TECHNIC Plate 2 by 8 with Holes  | J |

#### **Additional materials:**

1 cardboard tube from paper towel roll

2 ping pong balls (paint blue)

Water Tender paper theming





#### One





#### Two







#### **Three**





## Four







## **Five**



## Six





## Seven



## **Eight**





#### Nine





#### Ten



Wrap paper theming around tube and secure with tape. The Water Tender is now complete.