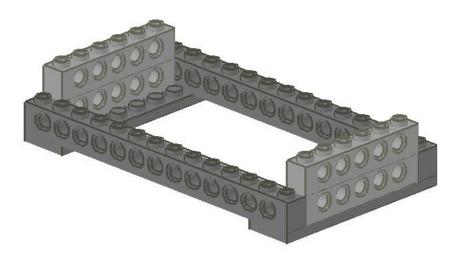

# **Water Tender**

**Building Instructions** 





# TERRAFORMERS

## **Water Tender**

### Materials

| 4X | TECHNIC Brick 1 by 12 with Holes | A |
|----|----------------------------------|---|
| 4X | TECHNIC Brick 1 by 8 with Holes  | В |
| 2X | TECHNIC Beam 11.5 Liftarm Bent   | С |
| 1X | TECHNIC Axle 3                   | D |
| 4X | TECHNIC Brick 1 by 2             | Ε |
| 3X | TECHNIC Pin Long with Friction   | F |
| 2X | TECHNIC Axle Joiner Perpedicular | G |
| 1X | TECHNIC Pin with Friction        | Н |
| 2X | TECHNIC Beam 15                  | Ī |
| 2X | TECHNIC Plate 2 by 8 with Holes  | J |

#### **Additional materials:**

1 cardboard tube from paper towel roll

2 ping pong balls (paint blue)

Water Tender paper theming





#### One





#### Two







#### **Three**





## Four







## **Five**



## Six





## Seven



## **Eight**





#### Nine





#### Ten



Wrap paper theming around tube and secure with tape. The Water Tender is now complete.