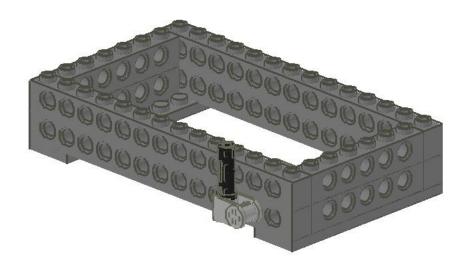

r Tender**

**Building Instructions** 





# TERRAFORMERS

## **Water Tender**

### Materials

| 4X | TECHNIC Brick 1 by 12 with Holes | A |
|----|----------------------------------|---|
| 4X | TECHNIC Brick 1 by 8 with Holes  | В |
| 2X | TECHNIC Beam 11.5 Liftarm Bent   | С |
| 1X | TECHNIC Axle 3                   | D |
| 4X | TECHNIC Brick 1 by 2             | Ε |
| 3X | TECHNIC Pin Long with Friction   | F |
| 2X | TECHNIC Axle Joiner Perpedicular | G |
| 1X | TECHNIC Pin with Friction        | Н |
| 2X | TECHNIC Beam 15                  | Ī |
| 2X | TECHNIC Plate 2 by 8 with Holes  | J |

#### **Additional materials:**

1 cardboard tube from paper towel roll

2 ping pong balls (paint blue)

Water Tender paper theming





#### One





#### Two







#### **Three**





## Four







## **Five**



## Six





## Seven



## **Eight**





#### Nine





#### Ten



Wrap paper theming around tube and secure with tape. The Water Tender is now complete.