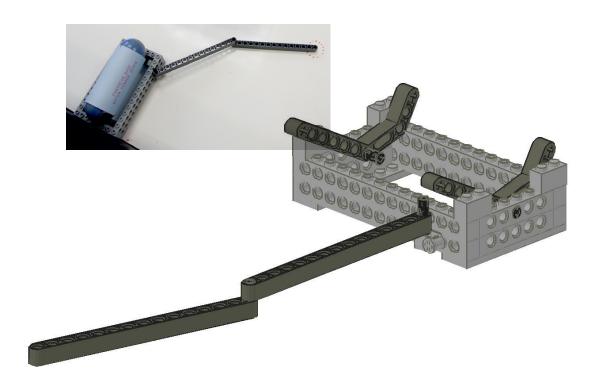

# **Water Tender**

**Building Instructions** 

## **Water Tender**

### Materials

| 4X | TECHNIC Brick 1 by 12 with Holes | A |
|----|----------------------------------|---|
| 4X | TECHNIC Brick 1 by 8 with Holes  | В |
| 2X | TECHNIC Beam 11.5 Liftarm Bent   | С |
| 1X | TECHNIC Axle 3                   | D |
| 4X | TECHNIC Brick 1 by 2             | Ε |
| 3X | TECHNIC Pin Long with Friction   | F |
| 2X | TECHNIC Axle Joiner Perpedicular | G |
| 1X | TECHNIC Pin with Friction        | Н |
| 2X | TECHNIC Beam 15                  | Ī |
| 2X | TECHNIC Plate 2 by 8 with Holes  | J |