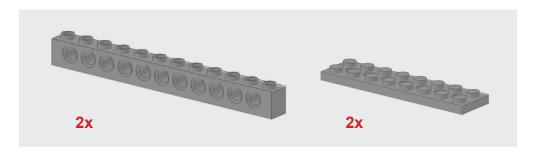

### Materials

| 4X | TECHNIC Brick 1 by 12 with Holes | A |
|----|----------------------------------|---|
| 4X | TECHNIC Brick 1 by 8 with Holes  | В |
| 2X | TECHNIC Beam 11.5 Liftarm Bent   | С |
| 1X | TECHNIC Axle 3                   | D |
| 4X | TECHNIC Brick 1 by 2             | Ε |
| 3X | TECHNIC Pin Long with Friction   | F |
| 2X | TECHNIC Axle Joiner Perpedicular | G |
| 1X | TECHNIC Pin with Friction        | Н |
| 2X | TECHNIC Beam 15                  | Ī |
| 2X | TECHNIC Plate 2 by 8 with Holes  | J |