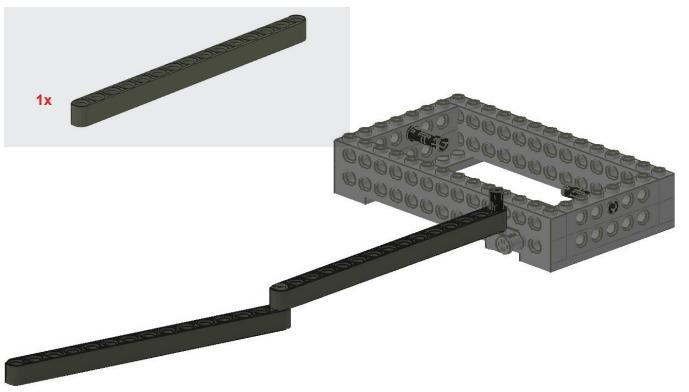

ructions** 





# TERRAFORMERS

## **Water Tender**

### Materials

| 4X | TECHNIC Brick 1 by 12 with Holes | A |
|----|----------------------------------|---|
| 4X | TECHNIC Brick 1 by 8 with Holes  | В |
| 2X | TECHNIC Beam 11.5 Liftarm Bent   | С |
| 1X | TECHNIC Axle 3                   | D |
| 4X | TECHNIC Brick 1 by 2             | Ε |
| 3X | TECHNIC Pin Long with Friction   | F |
| 2X | TECHNIC Axle Joiner Perpedicular | G |
| 1X | TECHNIC Pin with Friction        | Н |
| 2X | TECHNIC Beam 15                  | Ī |
| 2X | TECHNIC Plate 2 by 8 with Holes  | J |

#### **Additional materials:**

1 cardboard tube from paper towel roll

2 ping pong balls (paint blue)

Water Tender paper theming





#### One





#### Two







#### **Three**





## Four







## **Five**



## Six





## Seven



## **Eight**





#### Nine





#### Ten



Wrap paper theming around tube and secure with tape. The Water Tender is now complete.