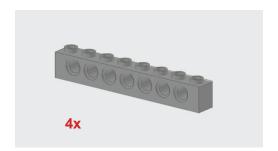

### Materials

| 4X | TECHNIC Brick 1 by 12 with Holes | A |
|----|----------------------------------|---|
| 4X | TECHNIC Brick 1 by 8 with Holes  | В |
| 2X | TECHNIC Beam 11.5 Liftarm Bent   | С |
| 1X | TECHNIC Axle 3                   | D |
| 4X | TECHNIC Brick 1 by 2             | Ε |
| 3X | TECHNIC Pin Long with Friction   | F |
| 2X | TECHNIC Axle Joiner Perpedicular | G |
| 1X | TECHNIC Pin with Friction        | Н |
| 2X | TECHNIC Beam 15                  | Ī |
| 2X | TECHNIC Plate 2 by 8 with Holes  | J |