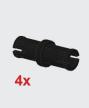

-------------------------|----|
| 2X        | TECHNIC Axle 10                  | В  |
| 8X        | TECHNIC Bush                     | С  |
| 1X        | Plate 1 x 2                      | D  |
| 1X        | Plate 1 x 6                      | Е  |
| 1X        | Plate 1 x 8                      | F  |
| 1X        | TECHNIC Plate 2 x 4 with Holes   | G  |
| 1X        | TECHNIC Brick 1 x 4 with Holes   | н  |
| 2X        | TECHNIC Pin with Friction        | I. |
| 1X        | TECHNIC Beam 13                  | J  |
| <b>4X</b> | TECHNIC Wedge Belt Wheel         | Κ  |
| 4X        | TECHNIC Wedge Belt Wheel Tyre    | L  |

#### Additional materials:

#### Moon Buggy paper theming









#### Two





#### Three



#### Four







#### **Five**





#### Six







#### Seven





## Eight







#### Nine



#### Ten



Attach paper theming to chassis and secure with tape. The Moon Buggy is now complete.