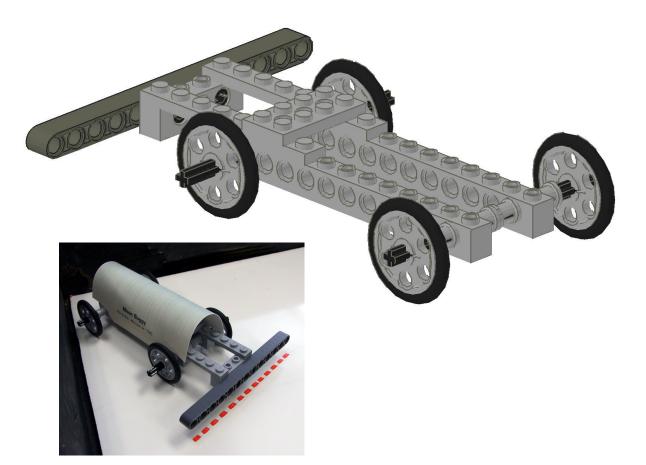

# Moon Buggy Building Instructions

#### Ten

Attach paper theming to chassis and secure with tape. The Moon Buggy is now complete.