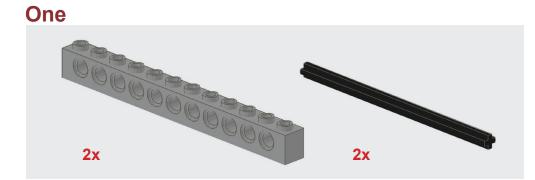

### Moon Buggy Materials

| 2X        | TECHNIC Brick 1 by 12 with Holes | A  |
|-----------|----------------------------------|----|
| 2X        | TECHNIC Axle 10                  | В  |
| 8X        | TECHNIC Bush                     | С  |
| 1X        | Plate 1 x 2                      | D  |
| 1X        | Plate 1 x 6                      | Е  |
| 1X        | Plate 1 x 8                      | F  |
| 1X        | TECHNIC Plate 2 x 4 with Holes   | G  |
| 1X        | TECHNIC Brick 1 x 4 with Holes   | н  |
| 2X        | TECHNIC Pin with Friction        | I. |
| 1X        | TECHNIC Beam 13                  | J  |
| <b>4X</b> | TECHNIC Wedge Belt Wheel         | Κ  |
| 4X        | TECHNIC Wedge Belt Wheel Tyre    | L  |