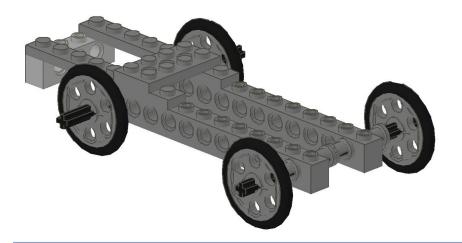

--|----------------------------------|----|
| 2X        | TECHNIC Axle 10                  | В  |
| 8X        | TECHNIC Bush                     | С  |
| 1X        | Plate 1 x 2                      | D  |
| 1X        | Plate 1 x 6                      | Е  |
| 1X        | Plate 1 x 8                      | F  |
| 1X        | TECHNIC Plate 2 x 4 with Holes   | G  |
| 1X        | TECHNIC Brick 1 x 4 with Holes   | н  |
| 2X        | TECHNIC Pin with Friction        | I. |
| 1X        | TECHNIC Beam 13                  | J  |
| <b>4X</b> | TECHNIC Wedge Belt Wheel         | Κ  |
| 4X        | TECHNIC Wedge Belt Wheel Tyre    | L  |

#### Additional materials:

#### Moon Buggy paper theming









#### Two





#### Three



#### Four







#### **Five**





#### Six







#### Seven





## Eight







#### Nine



#### Ten



Attach paper theming to chassis and secure with tape. The Moon Buggy is now complete.