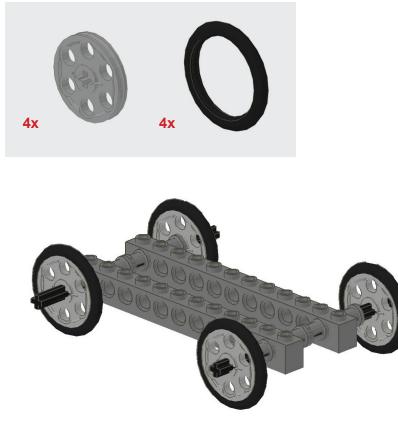

### Moon Buggy Materials

| 2X        | TECHNIC Brick 1 by 12 with Holes | A  |
|-----------|----------------------------------|----|
| 2X        | TECHNIC Axle 10                  | В  |
| 8X        | TECHNIC Bush                     | С  |
| 1X        | Plate 1 x 2                      | D  |
| 1X        | Plate 1 x 6                      | Е  |
| 1X        | Plate 1 x 8                      | F  |
| 1X        | TECHNIC Plate 2 x 4 with Holes   | G  |
| 1X        | TECHNIC Brick 1 x 4 with Holes   | н  |
| 2X        | TECHNIC Pin with Friction        | I. |
| 1X        | TECHNIC Beam 13                  | J  |
| <b>4X</b> | TECHNIC Wedge Belt Wheel         | Κ  |
| 4X        | TECHNIC Wedge Belt Wheel Tyre    | L  |

#### Two