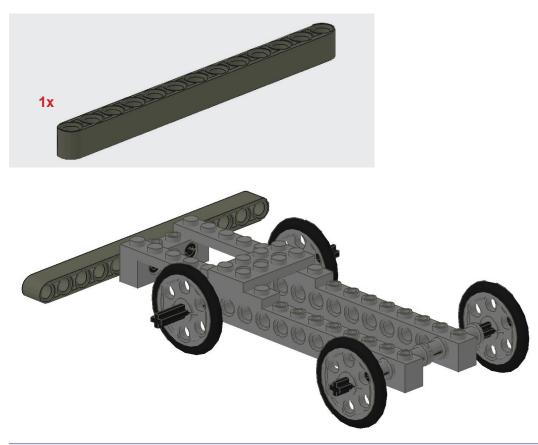

--------|----|
| 2X        | TECHNIC Axle 10                  | В  |
| 8X        | TECHNIC Bush                     | С  |
| 1X        | Plate 1 x 2                      | D  |
| 1X        | Plate 1 x 6                      | Е  |
| 1X        | Plate 1 x 8                      | F  |
| 1X        | TECHNIC Plate 2 x 4 with Holes   | G  |
| 1X        | TECHNIC Brick 1 x 4 with Holes   | н  |
| 2X        | TECHNIC Pin with Friction        | I. |
| 1X        | TECHNIC Beam 13                  | J  |
| <b>4X</b> | TECHNIC Wedge Belt Wheel         | Κ  |
| 4X        | TECHNIC Wedge Belt Wheel Tyre    | L  |

#### Additional materials:

#### Moon Buggy paper theming









#### Two





#### Three



#### Four







#### **Five**





#### Six







#### Seven





## Eight







#### Nine



#### Ten



Attach paper theming to chassis and secure with tape. The Moon Buggy is now complete.