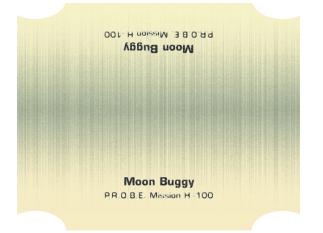

AFORMERS**

### Moon Buggy Materials

| 2X        | TECHNIC Brick 1 by 12 with Holes | A  |
|-----------|----------------------------------|----|
| 2X        | TECHNIC Axle 10                  | В  |
| 8X        | TECHNIC Bush                     | С  |
| 1X        | Plate 1 x 2                      | D  |
| 1X        | Plate 1 x 6                      | Е  |
| 1X        | Plate 1 x 8                      | F  |
| 1X        | TECHNIC Plate 2 x 4 with Holes   | G  |
| 1X        | TECHNIC Brick 1 x 4 with Holes   | н  |
| 2X        | TECHNIC Pin with Friction        | I. |
| 1X        | TECHNIC Beam 13                  | J  |
| <b>4X</b> | TECHNIC Wedge Belt Wheel         | Κ  |
| 4X        | TECHNIC Wedge Belt Wheel Tyre    | L  |

#### Additional materials:

#### Moon Buggy paper theming









#### Two





#### Three



#### Four







#### **Five**





#### Six







#### Seven





## Eight







#### Nine



#### Ten



Attach paper theming to chassis and secure with tape. The Moon Buggy is now complete.