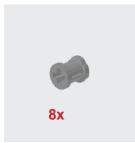

### Moon Buggy Materials

| 2X        | TECHNIC Brick 1 by 12 with Holes | A  |
|-----------|----------------------------------|----|
| 2X        | TECHNIC Axle 10                  | В  |
| 8X        | TECHNIC Bush                     | С  |
| 1X        | Plate 1 x 2                      | D  |
| 1X        | Plate 1 x 6                      | Е  |
| 1X        | Plate 1 x 8                      | F  |
| 1X        | TECHNIC Plate 2 x 4 with Holes   | G  |
| 1X        | TECHNIC Brick 1 x 4 with Holes   | н  |
| 2X        | TECHNIC Pin with Friction        | I. |
| 1X        | TECHNIC Beam 13                  | J  |
| <b>4X</b> | TECHNIC Wedge Belt Wheel         | Κ  |
| 4X        | TECHNIC Wedge Belt Wheel Tyre    | L  |