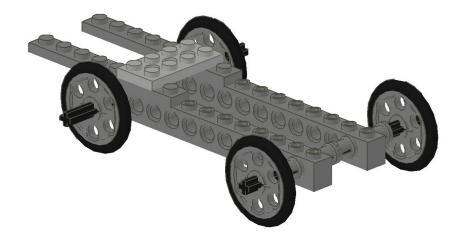

| A  |
|-----------|----------------------------------|----|
| 2X        | TECHNIC Axle 10                  | В  |
| 8X        | TECHNIC Bush                     | С  |
| 1X        | Plate 1 x 2                      | D  |
| 1X        | Plate 1 x 6                      | Е  |
| 1X        | Plate 1 x 8                      | F  |
| 1X        | TECHNIC Plate 2 x 4 with Holes   | G  |
| 1X        | TECHNIC Brick 1 x 4 with Holes   | н  |
| 2X        | TECHNIC Pin with Friction        | I. |
| 1X        | TECHNIC Beam 13                  | J  |
| <b>4X</b> | TECHNIC Wedge Belt Wheel         | Κ  |
| 4X        | TECHNIC Wedge Belt Wheel Tyre    | L  |

#### Additional materials:

#### Moon Buggy paper theming









#### Two





#### Three



#### Four







#### **Five**





#### Six







#### Seven





## Eight







#### Nine



#### Ten



Attach paper theming to chassis and secure with tape. The Moon Buggy is now complete.