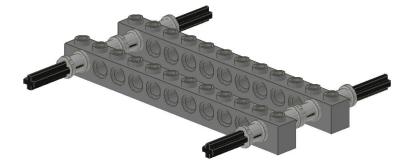

Buggy Materials

| 2X        | TECHNIC Brick 1 by 12 with Holes | A  |
|-----------|----------------------------------|----|
| 2X        | TECHNIC Axle 10                  | В  |
| 8X        | TECHNIC Bush                     | С  |
| 1X        | Plate 1 x 2                      | D  |
| 1X        | Plate 1 x 6                      | Е  |
| 1X        | Plate 1 x 8                      | F  |
| 1X        | TECHNIC Plate 2 x 4 with Holes   | G  |
| 1X        | TECHNIC Brick 1 x 4 with Holes   | н  |
| 2X        | TECHNIC Pin with Friction        | I. |
| 1X        | TECHNIC Beam 13                  | J  |
| <b>4X</b> | TECHNIC Wedge Belt Wheel         | Κ  |
| 4X        | TECHNIC Wedge Belt Wheel Tyre    | L  |

#### Additional materials:

#### Moon Buggy paper theming









#### Two





#### Three



#### Four







#### **Five**





#### Six







#### Seven





## Eight







#### Nine



#### Ten



Attach paper theming to chassis and secure with tape. The Moon Buggy is now complete.