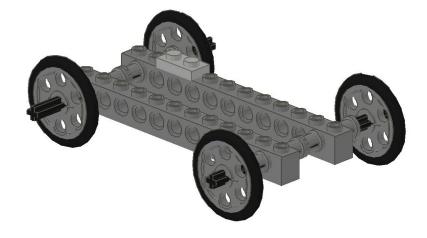

| TECHNIC Brick 1 by 12 with Holes | A  |
|-----------|----------------------------------|----|
| 2X        | TECHNIC Axle 10                  | В  |
| 8X        | TECHNIC Bush                     | С  |
| 1X        | Plate 1 x 2                      | D  |
| 1X        | Plate 1 x 6                      | Е  |
| 1X        | Plate 1 x 8                      | F  |
| 1X        | TECHNIC Plate 2 x 4 with Holes   | G  |
| 1X        | TECHNIC Brick 1 x 4 with Holes   | н  |
| 2X        | TECHNIC Pin with Friction        | I. |
| 1X        | TECHNIC Beam 13                  | J  |
| <b>4X</b> | TECHNIC Wedge Belt Wheel         | Κ  |
| 4X        | TECHNIC Wedge Belt Wheel Tyre    | L  |

#### Additional materials:

#### Moon Buggy paper theming









#### Two





#### Three



#### Four







#### **Five**





#### Six







#### Seven





## Eight







#### Nine



#### Ten



Attach paper theming to chassis and secure with tape. The Moon Buggy is now complete.