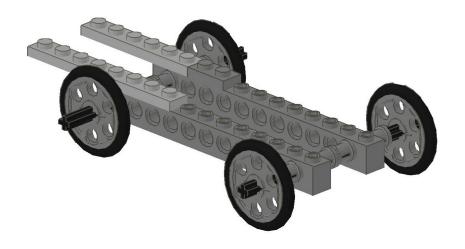

12 with Holes | A  |
|-----------|----------------------------------|----|
| 2X        | TECHNIC Axle 10                  | В  |
| 8X        | TECHNIC Bush                     | С  |
| 1X        | Plate 1 x 2                      | D  |
| 1X        | Plate 1 x 6                      | Е  |
| 1X        | Plate 1 x 8                      | F  |
| 1X        | TECHNIC Plate 2 x 4 with Holes   | G  |
| 1X        | TECHNIC Brick 1 x 4 with Holes   | н  |
| 2X        | TECHNIC Pin with Friction        | I. |
| 1X        | TECHNIC Beam 13                  | J  |
| <b>4X</b> | TECHNIC Wedge Belt Wheel         | Κ  |
| 4X        | TECHNIC Wedge Belt Wheel Tyre    | L  |

#### Additional materials:

#### Moon Buggy paper theming









#### Two





#### Three



#### Four







#### **Five**





#### Six







#### Seven





## Eight







#### Nine



#### Ten



Attach paper theming to chassis and secure with tape. The Moon Buggy is now complete.