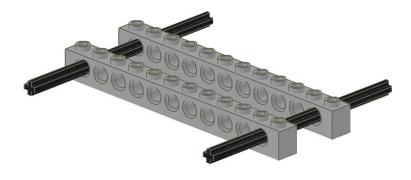

RS**

### Moon Buggy Materials

| 2X        | TECHNIC Brick 1 by 12 with Holes | A  |
|-----------|----------------------------------|----|
| 2X        | TECHNIC Axle 10                  | В  |
| 8X        | TECHNIC Bush                     | С  |
| 1X        | Plate 1 x 2                      | D  |
| 1X        | Plate 1 x 6                      | Е  |
| 1X        | Plate 1 x 8                      | F  |
| 1X        | TECHNIC Plate 2 x 4 with Holes   | G  |
| 1X        | TECHNIC Brick 1 x 4 with Holes   | н  |
| 2X        | TECHNIC Pin with Friction        | I. |
| 1X        | TECHNIC Beam 13                  | J  |
| <b>4X</b> | TECHNIC Wedge Belt Wheel         | Κ  |
| 4X        | TECHNIC Wedge Belt Wheel Tyre    | L  |

#### Additional materials:

#### Moon Buggy paper theming









#### Two





#### Three



#### Four







#### **Five**





#### Six







#### Seven





## Eight







#### Nine



#### Ten



Attach paper theming to chassis and secure with tape. The Moon Buggy is now complete.