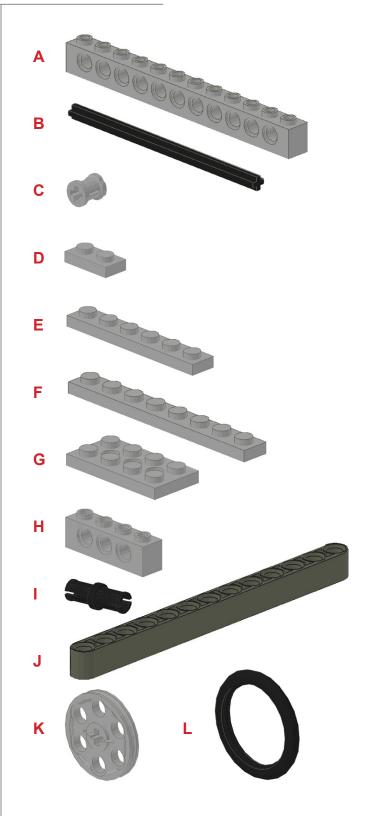

### Moon Buggy Materials

| 2X        | TECHNIC Brick 1 by 12 with Holes | A  |
|-----------|----------------------------------|----|
| 2X        | TECHNIC Axle 10                  | В  |
| 8X        | TECHNIC Bush                     | С  |
| 1X        | Plate 1 x 2                      | D  |
| 1X        | Plate 1 x 6                      | Е  |
| 1X        | Plate 1 x 8                      | F  |
| 1X        | TECHNIC Plate 2 x 4 with Holes   | G  |
| 1X        | TECHNIC Brick 1 x 4 with Holes   | н  |
| 2X        | TECHNIC Pin with Friction        | I. |
| 1X        | TECHNIC Beam 13                  | J  |
| <b>4X</b> | TECHNIC Wedge Belt Wheel         | Κ  |
| 4X        | TECHNIC Wedge Belt Wheel Tyre    | L  |