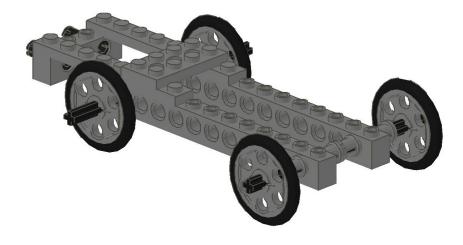

-----------------------|----|
| 2X        | TECHNIC Axle 10                  | В  |
| 8X        | TECHNIC Bush                     | С  |
| 1X        | Plate 1 x 2                      | D  |
| 1X        | Plate 1 x 6                      | Е  |
| 1X        | Plate 1 x 8                      | F  |
| 1X        | TECHNIC Plate 2 x 4 with Holes   | G  |
| 1X        | TECHNIC Brick 1 x 4 with Holes   | н  |
| 2X        | TECHNIC Pin with Friction        | I. |
| 1X        | TECHNIC Beam 13                  | J  |
| <b>4X</b> | TECHNIC Wedge Belt Wheel         | Κ  |
| 4X        | TECHNIC Wedge Belt Wheel Tyre    | L  |

#### Additional materials:

#### Moon Buggy paper theming









#### Two





#### Three



#### Four







#### **Five**





#### Six







#### Seven





## Eight







#### Nine



#### Ten



Attach paper theming to chassis and secure with tape. The Moon Buggy is now complete.