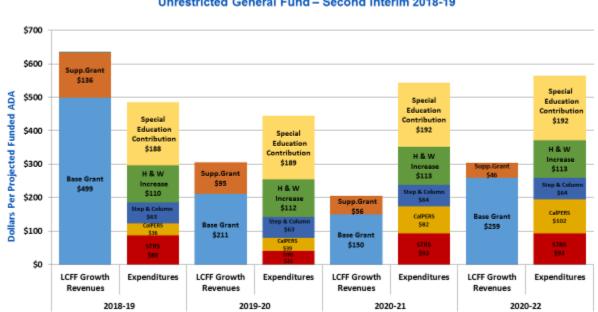

Below is a visual comparison of the non-cumulative LCFF Base Gap Funding and ONLY the noncumulative CalSTRS/CalPERS, Health and Welfare, Step and Column, and Special Education Contribution increases for the next four years. As illustrated, starting in 2019-20 base funding alone is less than the combined costs of STRS/PERS, Step and Column, and benefits. When considering all other District expenditures, such as salary increases, instructional material costs, technology replacement, and a possible trend of declining enrollment, it will become increasingly difficult to achieve a balanced budget. Budget reductions of \$4-5 million per year may be necessary.

#### GUSD LCFF Increased Revenues Have Automatic Increased Obligations Unrestricted General Fund – Second Interim 2018-19