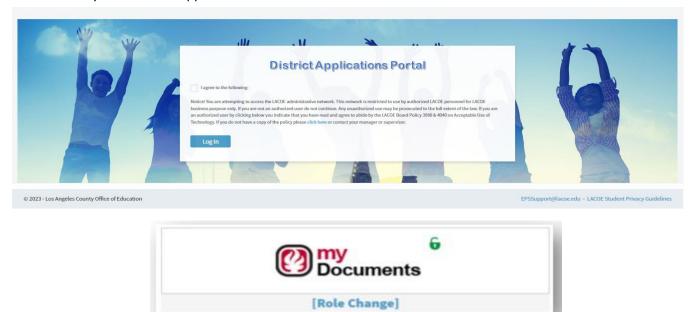

## To access online paystubs:

1. Log on to https://districtbusinessportal.lacoe.edu/ select Google, then choose your GUSD email account, then "My Documents" application tile.

2. Select "Pay Stubs"

3. Select "View" or "Download" on the paystub you'd like to view.