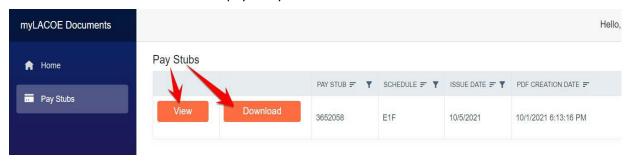

## To access online paystubs:

1. Log on to https://districtbusinessportal.lacoe.edu/ select Google, then choose your GUSD email account, then "My Documents" application tile.

2. Select "Pay Stubs"

3. Select "View" or "Download" on the paystub you'd like to view.