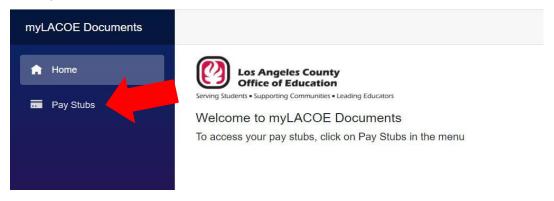

## To access online paystubs:

1. Log on to https://districtbusinessportal.lacoe.edu/ select Google, then choose your GUSD email account, then "My Documents" application tile.

2. Select "Pay Stubs"

3. Select "View" or "Download" on the paystub you'd like to view.