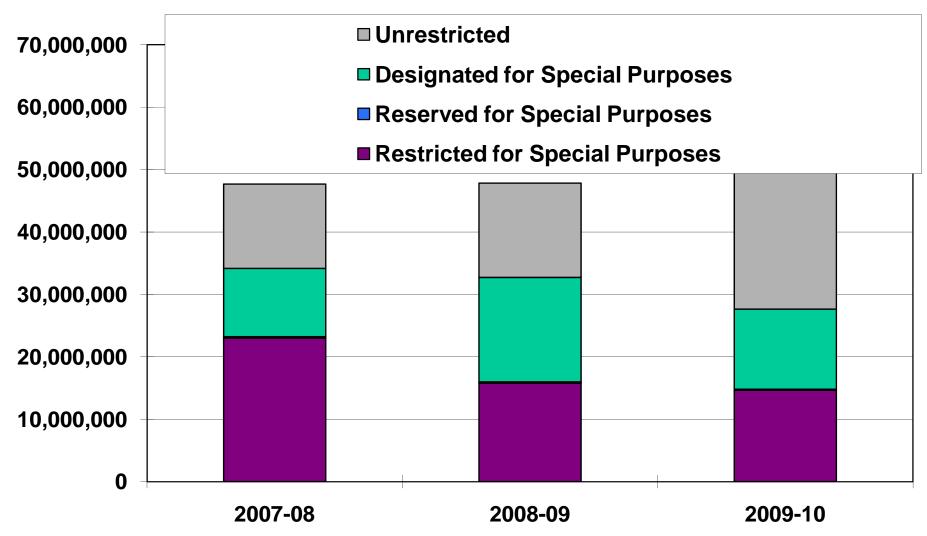

#### Glendale Unified School District General Fund Ending Balance - Combined For the Fiscal Year Ended