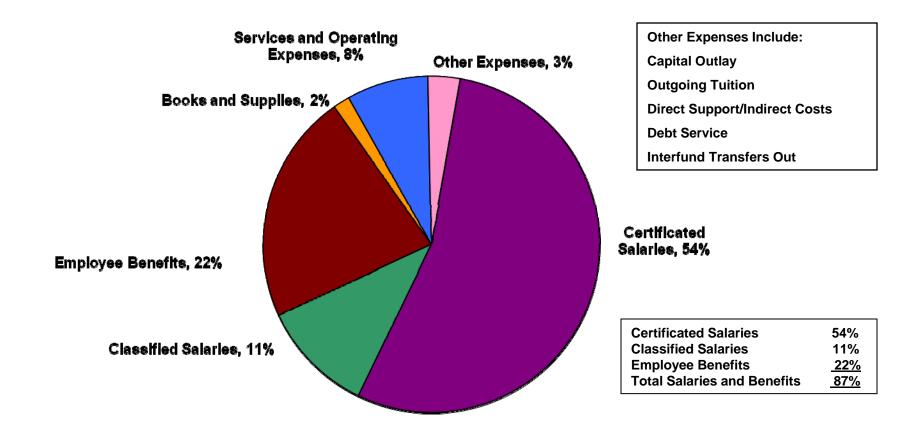

## Glendale Unified School District Fiscal Year 2009-10 Expenditures by Major Object Unrestricted Fund Only