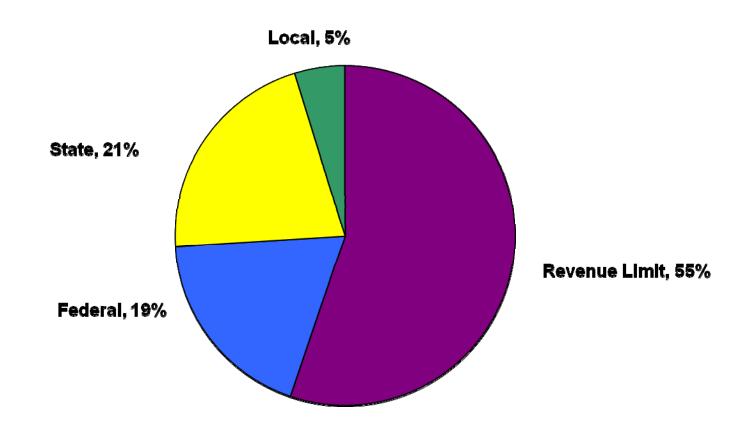

### Glendale Unified School District Fiscal Year 2009-10 Revenues by Major Object Combined – Restricted and Unrestricted