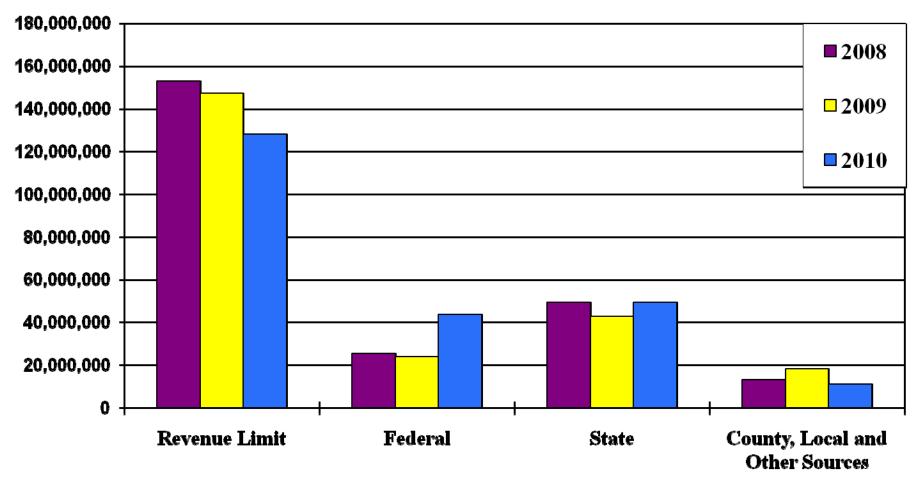

# Glendale Unified School District Revenue Trends & Analysis Combined – Restricted and Unrestricted For the Fiscal Year Ended