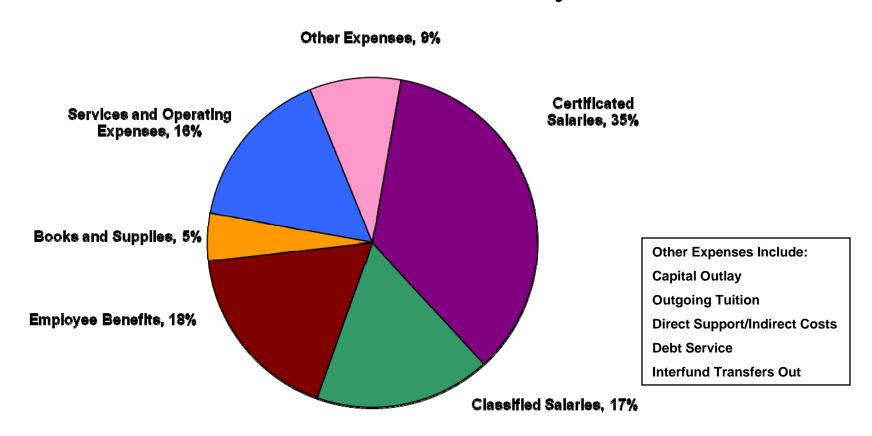

## Glendale Unified School District Fiscal Year 2009-10 Expenditures by Major Object Restricted Fund Only