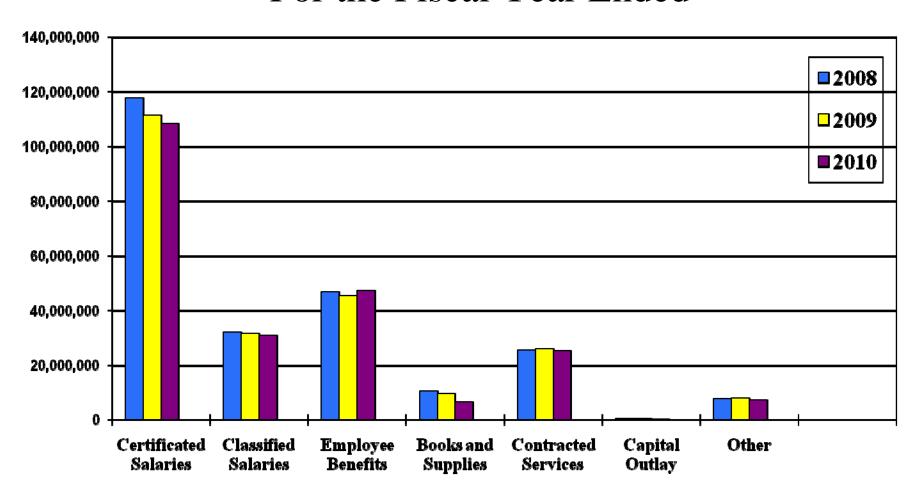

### Glendale Unified School District Expenditure Trends & Analysis Combined – Restricted and Unrestricted For the Fiscal Year Ended