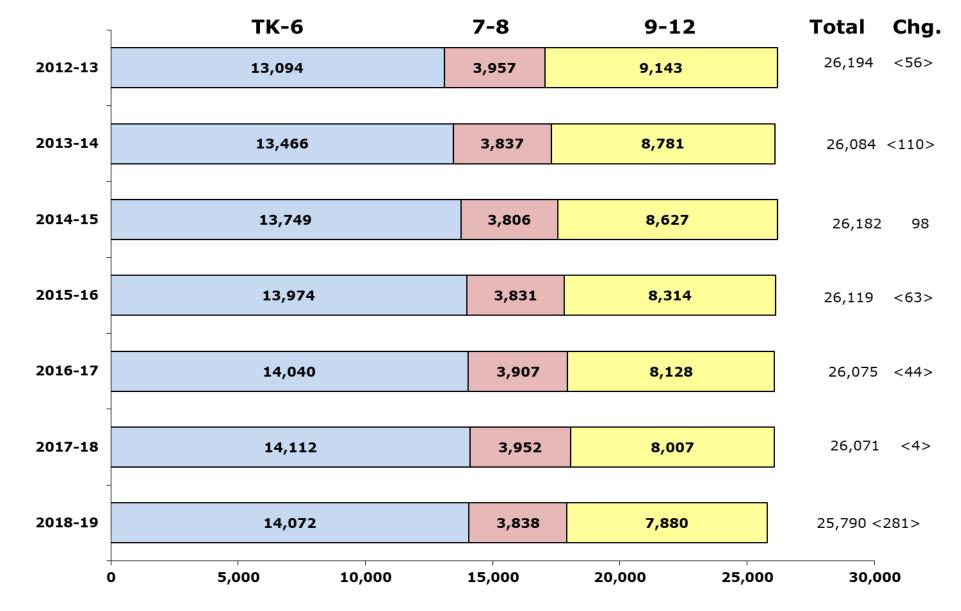

## **GUSD Enrollment**

- Enrollment Unexpectedly Fell Significantly
- Down 40 Students in Grades TK-6
- Down 114 Students in Grades 7-8
- Down 127 Students in Grades 9-12

The large decrease of 281 students breaks the improving trend of the prior four years.

#### **Historical Enrollment (CALPADS Data)**

Years

Enrollment