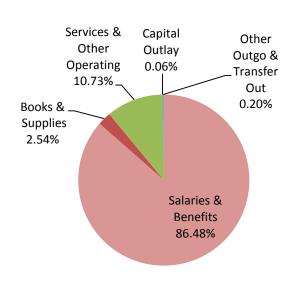

## 2017-18 Adopted Budget TOTAL EXPENDITURES – GENERAL FUND

| EXPENDITURE                 | ADOPTED     | ACTUALS       | Percentage                |
|-----------------------------|-------------|---------------|---------------------------|
| (In Million \$)             | BUDGET      | As of 8-31-17 | (Ratio of Actuals/Budget) |
| Salaries & Benefits         | 236,843,873 | 5,520,407     | 2.33%                     |
| Books & Supplies            | 6,947,809   | 1,036,636     | 14.92%                    |
| Services & Other Operating  | 29,395,200  | 2,516,706     | 8.56%                     |
| Capital Outlay              | 156,342     | 3,746         | 2.40%                     |
| Other Outgo & Transfers Out | 538,569     | 104,354       | 19.38%                    |
| Total                       | 273,881,793 | 9,181,849     | 3.35%                     |