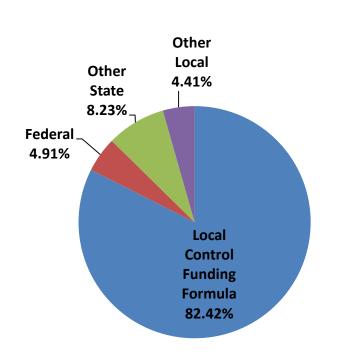

## 2017-18 Adopted Budget TOTAL REVENUE – GENERAL FUND

| REVENUES        | ADOPTED     | ACTUALS       | Percentage                |
|-----------------|-------------|---------------|---------------------------|
| (In Million \$) | BUDGET      | As of 8-31-17 | (Ratio of Actuals/Budget) |
|                 |             |               |                           |
| LCFF            | 221,709,082 | 14,498,052    | 6.54%                     |
|                 |             |               |                           |
| Federal         | 13,194,032  | 697,656       | 5.29%                     |
|                 |             |               |                           |
| Other State     | 22,131,824  | 7,854,672     | 35.49%                    |
|                 |             |               |                           |
| Other Local     | 11,860,570  | 6,144,526     | 51.81%                    |
|                 |             |               |                           |
| Total           | 268,895,508 | 29,194,906    | 10.86%                    |