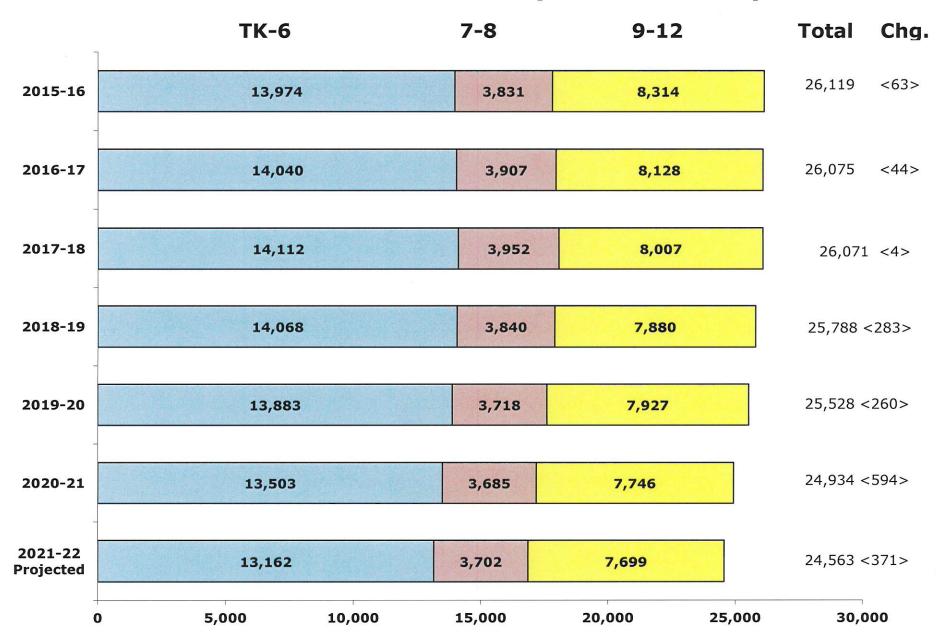

### Enrollment Projections

The Adopted Budget assumed a decrease of 246 students in 2020-21, based on agreed upon assumption of 1% decrease, and flat in 2021-22. These assumptions have now been modified based on CALPADS to an additional decrease of 348 in 2020-21, and an additional decrease of 1.5% for 2021-22, and flat for 2022-23 and beyond. The revenue impact is included in this revision. Enrollment projections will be continuously monitored and adjusted. See attachments C and D.