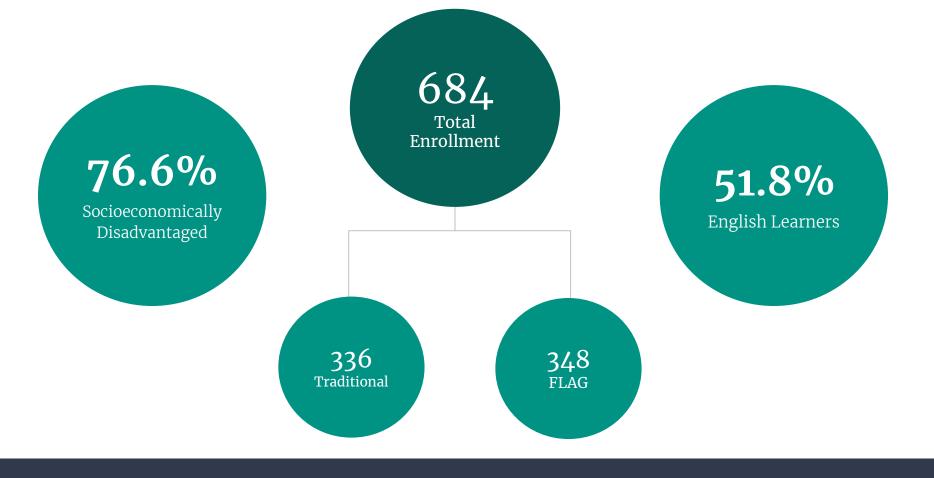

# Iefferson at 98!









**Student Demographics** 



Faculty and Staff

## Programs

- Traditional (TK-6) Program
- FLAG (K-6) Program
- o ASES
- o EEELP
- Davidian Mariamian
- Glendale One
- o Chess Club
- o Mindful Learning

- o GATE
- Robotics
- o PBIS
- Restorative Circles
- o Intervention



### **FLAG Program**

| % Standard<br>Met or<br>Exceeded | 3 <sup>rd</sup> | 4 <sup>th</sup> | 5 <sup>th</sup> | 6 <sup>th</sup> | All    |
|----------------------------------|-----------------|-----------------|-----------------|-----------------|--------|
| 2018-19                          | 55.10%          | 55.70%          | 59.38%          | 62.50%          | 58.17% |
| 2017-18                          | 49.43%          | 54.44%          | 41.58%          | 61.33%          | 51.00% |
| Change