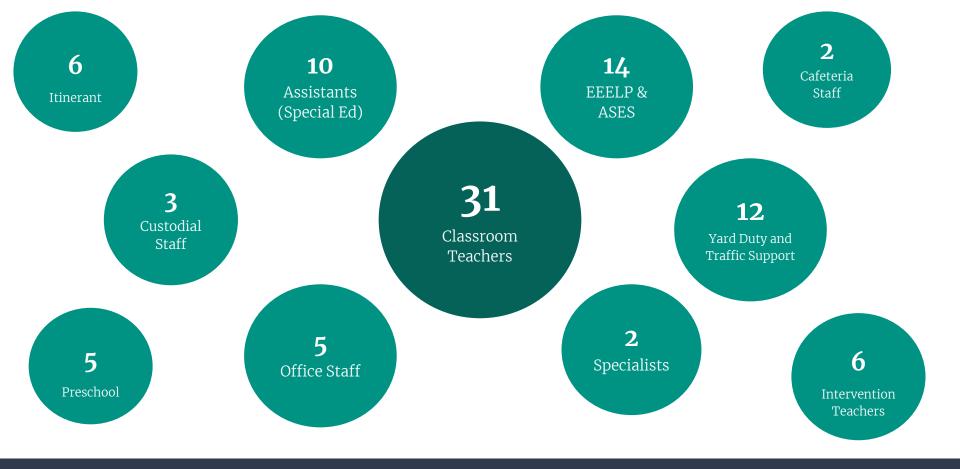

# Iefferson at 98!









**Student Demographics** 



Faculty and Staff

## Programs

- Traditional (TK-6) Program
- FLAG (K-6) Program
- o ASES
- o EEELP
- Davidian Mariamian
- Glendale One
- o Chess Club
- o Mindful Learning

- o GATE
- Robotics
- o PBIS
- Restorative Circles
- o Intervention



### **FLAG Program**

| % Standard<br>Met or<br>Exceeded | 3 <sup>rd</sup> | 4 <sup>th</sup> | 5 <sup>th</sup> | 6 <sup>th</sup> | All    |
|----------------------------------|-----------------|-----------------|-----------------|-----------------|--------|
| 2018-19                          | 55.10%          | 55.70%          | 59.38%          | 62.50%          | 58.17% |
| 2017-18                          | 49.43%          | 54.44%          | 41.58%          | 61.33%          | 51.00% |
| Change                           | +5.67%          | +1.2