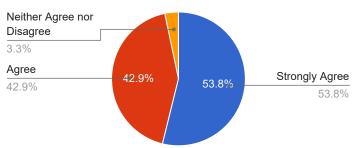

reported to you being pushed, shoved, slapped, hit, or kicke...



#### 8. I feel that my child is safe at this school.



## 10. If you answered "yes" to question 9, did you or your child report the incident to your school?



# 11. In the last 12 months, has your child reported to you being discriminated against – in school or on...



# 12. If you answered "yes" to question 11, did you or your child report the incident to your school?



# 13. In the last 12 months, has your child reported to you that they have been approached about using...



## 14. In the last 12 months, has your child reported to you that they have been approached about using...



## 15. This school has clean, adequately stocked, well-maintained facilities.



#### 17. Staff at this school treat me with respect.



#### 19. Staff at this school respond to my concerns/ needs/ requests in a timely manner.



#### 16. I feel welcome at this school.



#### 18. Staff at this school take my concerns seriously.



# 20. This school actively seeks input from parents and families before making important decisions.



# 21. This school encourages me to participate in organized school or district events and parent gr...



# What school does your child attend? What school does Fremont ES •