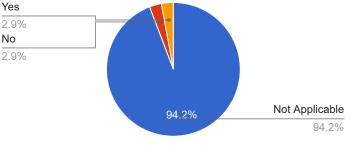

### 9. In the last 12 months, has your child reported to you being pushed, shoved, slapped, hit, or kicke...