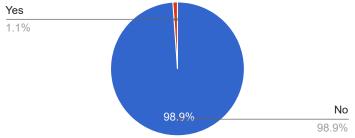

# 11. In the last 12 months, has your child reported to you being discriminated against – in school or on...