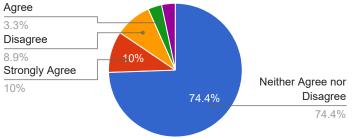

**O** 91

## 1. My child is academically challenged at this school.



## 3. Staff at this school help me understand which courses my child needs to take to graduate from...



#### 5. Staff at this school treat students fairly.



# 2. Staff at this school help me understand my child's college and career opportunities after hig...



#### 4. Staff at this school care about students.



# 6. There is an adult at this school my child trusts to talk to when he/she is in need.



## 7. This school provides activities that promote cultural diversity and awareness.



### 9. In the last 12 months, has your child reported to you being pushed, shoved, slapped, hit, or kicke...



#### 8. I feel that my child is safe at this school.



## 10. If you answered "yes" to question 9, did you or your child report the incident to your school?



# 11. In the last 12 months, has your child reported to you being discriminated against – in school or on...



# 12. If you answered "yes" to question 11, did you or your child report the incident to your school?



# 13. In the last 12 months, has your child reported to you that they have