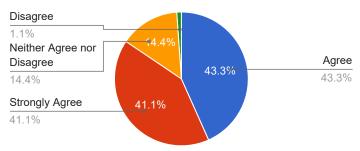

the incident to your school?



# 11. In the last 12 months, has your child reported to you being discriminated against – in school or on...



# 12. If you answered "yes" to question 11, did you or your child report the incident to your school?



# 13. In the last 12 months, has your child reported to you that they have been approached about using...



## 14. In the last 12 months, has your child reported to you that they have been approached about using...



## 15. This school has clean, adequately stocked, well-maintained facilities.



#### 17. Staff at this school treat me with respect.



#### 19. Staff at this school respond to my concerns/ needs/ requests in a timely manner.



#### 16. I feel welcome at this school.



#### 18. Staff at this school take my concerns seriously.



# 20. This school actively seeks input from parents and families before making important decisions.



# 21. This school encourages me to participate in organized school or district events and parent gr...



# What school does your child attend? What school does Fremont ES •