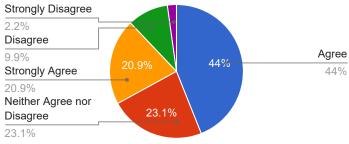

**O** 91

## 1. My child is academically challenged at this school.



## 3. Staff at this school help me understand which courses my child needs to take to graduate from...



#### 5. Staff at this school treat students fairly.



# 2. Staff at this school help me understand my child's college and career opportunities after hig...



#### 4. Staff at this school care about students.



# 6. There is an adult at this school my child trusts to talk to when he/she is in need.



## 7. This school provides activities that promote cultural diversity and awareness.



### 9. In the last 12 months, has your child reported to you being pushed, shoved, slapped, hit, or kicke...



#### 8. I feel that my child is safe at this school.



## 10. If you answered "yes" to question 9, did you or your child report the incident to your school?



# 11. In the last 12 months, has your child reported to you being discriminated against – in school or on...



# 12. If you answered "yes" to question 11, did you or your child report the incident to your school?



# 13. In the last 12 months, has your child reported to you that they have been approached about using...



## 14. In the last 12 months, has your child reported to you that they have been approached about using...



## 15. This school has clean, adequately stocked, well-maintained facilities.



#### 17.