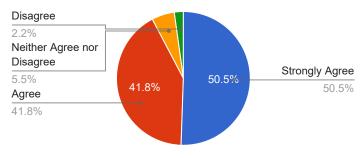

## 3. Staff at this school help me understand which courses my child needs to take to graduate from...