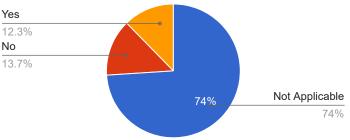

## 10. If you answered "yes" to question 9, did you or your child report the incident to your school?