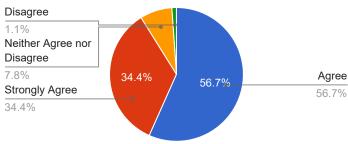

areness.



### 9. In the last 12 months, has your child reported to you being pushed, shoved, slapped, hit, or kicke...



#### 8. I feel that my child is safe at this school.



## 10. If you answered "yes" to question 9, did you or your child report the incident to your school?



# 11. In the last 12 months, has your child reported to you being discriminated against – in school or on...



# 12. If you answered "yes" to question 11, did you or your child report the incident to your school?



# 13. In the last 12 months, has your child reported to you that they have been approached about using...



## 14. In the last 12 months, has your child reported to you that they have been approached about using...



## 15. This school has clean, adequately stocked, well-maintained facilities.



#### 17. Staff at this school treat me with respect.



#### 19. Staff at this school respond to my concerns/ needs/ requests in a timely manner.



#### 16. I feel welcome at this school.



#### 18. Staff at this school take my concerns seriously.



# 20. This school actively seeks input from parents and families before making important decisions.



# 21. This school encourages me to participate in organized school or district events and parent gr...



# What school does your child attend? What school does Fremont ES •