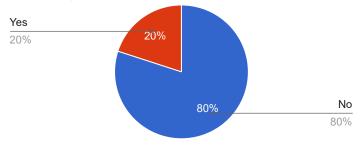

### 9. In the last 12 months, has your child reported to you being pushed, shoved, slapped, hit, or kicke...