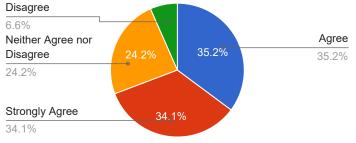

## 3. Staff at this school help me understand which courses my child needs to take to graduate from...