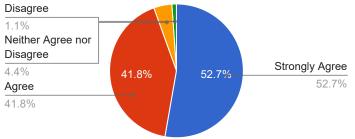

report the incident to your school?



# 13. In the last 12 months, has your child reported to you that they have been approached about using...



## 14. In the last 12 months, has your child reported to you that they have been approached about using...



## 15. This school has clean, adequately stocked, well-maintained facilities.



#### 17. Staff at this school treat me with respect.



#### 19. Staff at this school respond to my concerns/ needs/ requests in a timely manner.



#### 16. I feel welcome at this school.



#### 18. Staff at this school take my concerns seriously.



# 20. This school actively seeks input from parents and families before making important decisions.



# 21. This school encourages me to participate in organized school or district events and parent gr...



# What school does your child attend? What school does Fremont ES •