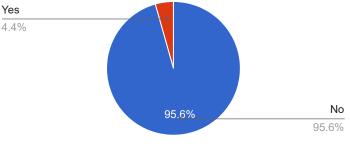

# 11. In the last 12 months, has your child reported to you being discriminated against – in school or on...