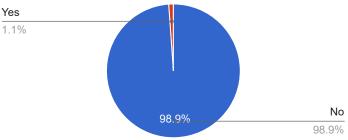

# 13. In the last 12 months, has your child reported to you that they have been approached about using...