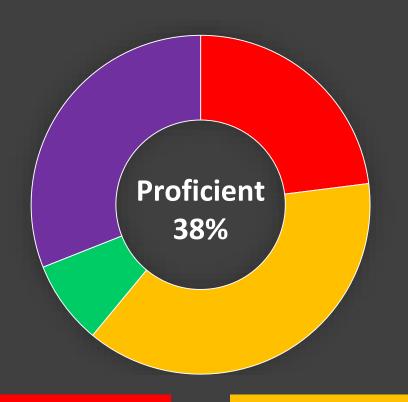

**LEVEL 3**8 29%

**TEVEL 4**7 25%

| Proficient |          |                    |     |  |  |  |  |
|------------|----------|--------------------|-----|--|--|--|--|
| Year       | District | Columbia<br>County | NYS |  |  |  |  |
| 2019       | 36%      | 41%                | 47% |  |  |  |  |
| 2018       | 36%      | 34%                | 44% |  |  |  |  |