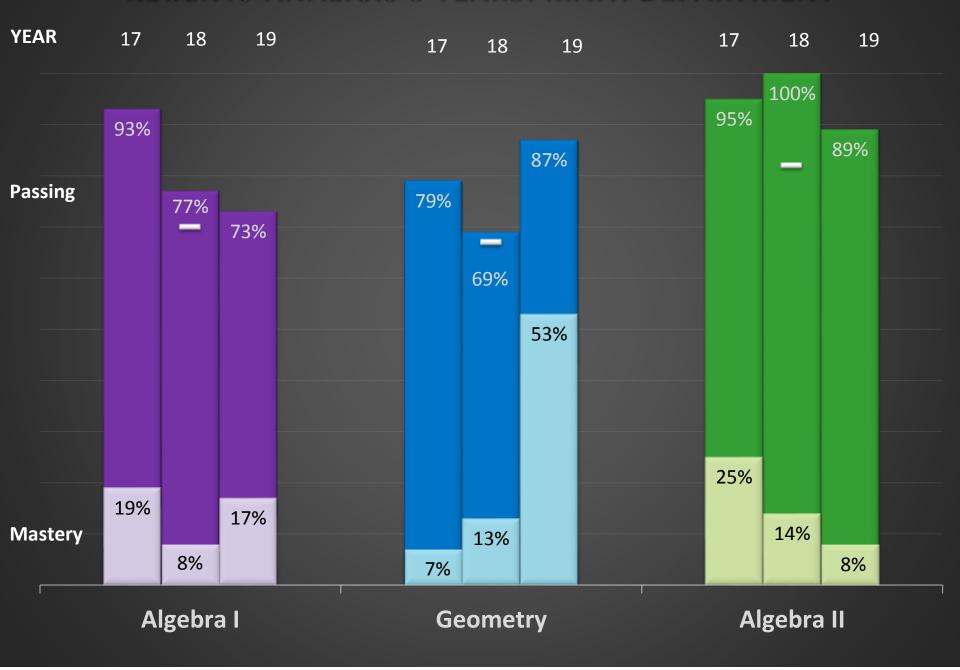

|              |
| Earth Science                              | 75.07 | 12          | 24         | 7          | 3         | 46             | 2             | 1            |
| Living Environment                         | 78.50 | 17          | 30         | 6          | 1         | 54             | 12            | 1            |
| Chemistry                                  | 71.06 | 3           | 8          | 4          | 1         | 16             | 0             | N/A          |
| Physics                                    | 82.14 | 2           | 5          | 0          | 0         | 7              | 0             | N/A          |

### 2019 Special Education Performance



### **REGENTS ANALYSIS 3 YEARS: ELA & SOCIAL STUDIES**



### **REGENTS ANALYSIS 3 YEARS: MATH DEPARTMENT**



#### **REGENTS ANALYSIS 3 YEARS: SCIENCE DEPARMENT**



Graduation

## Class Of 9

- Measuring 4,5 and 6 Year Rates
- States End Goal
  - □ 4-year 95%
  - □ 5-year 96%
  - □ 6-year 97%
- Measures of Interim Progress
  - States MIP
  - School specific MIP
- Rates continued to be lagged by one year 4yr grad rate for 2018-2019 is the 2014 cohort
- A rating of 1-4 is given depending on meeting goals following a grid.

75

### **Cohort Percent Graduated**



### **Graduation Rate**



**Cohort Data** 

### Graduation - ESSA

Did not meet MIP

Met lower MIP

Met higher MIP

| 77         |                            |              |               |             |              |                   |
|------------|----------------------------|--------------|---------------|-------------|-----------