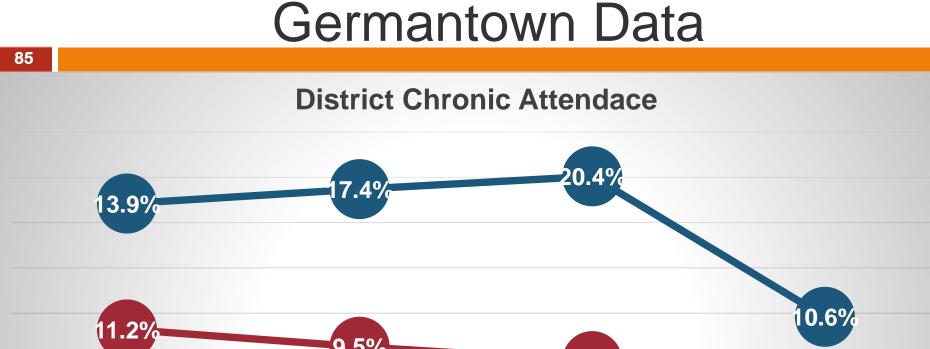

## Chronic Absenteeism Measure

- Percentage of students in grades 1-12 enrolled for 10 or more days, who were absent (excused or unexcused) for at least 10% or more of the days they were enrolled in a school.
- Suspensions, Medical Leaves Not included
- State Long-term goals, MIPS
- Students must be enrolled for a minimum of 10 days and attend at least 1 day
- Note: In this category the lower the percentage the better.

## Chronic Absenteeism - Germantown

|          |              |       |          |          |       | STATE  |           |           |            |           |           |
|----------|--------------|-------|----------|----------|-------|--------|-----------|-----------|------------|-----------|-----------|
|          |              |       |          |          | STATE | EXCEED |           |           | 2016-17    | 2017-18   | 2018-19   |
|          |              |       |          | 2016-17  | LONG  | LONG   |           |           | DISTRICT/S | DISTRICT/ | DISTRICT/ |
|          |              | GROUP |          | STATE    | TERM  | TERM   | 2017-18   | 2018-19   | CHOOL      | SCHOOL    | SCHOOL    |
|          | SUBJECT NAME | NAME  | END GOAL | BASELINE | GOAL  | GOAL   | STATE MIP | STATE MIP | BASELINE   | MIP       | MIP       |
| Building | HS_CA        | White | 5        | 16.6     | 14.3  | 9.7    | 16.1      | 15.6      | 18.9       | 18.3      | 17.7      |
| District | HS_CA        | White | 5        | 16.6     | 14.3  | 9.7    | 16.1      | 15.6      | 18.9       | 18.3      | 17.7      |