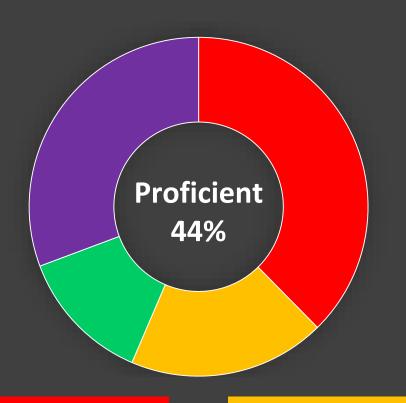

**LEVEL 3 2** 8%

LEVEL 4 8 31%

| Proficient |          |                    |     |
|------------|----------|--------------------|-----|
| Year       | District | Columbia<br>County | NYS |
| 2019       | 44%      | 44%                | 47% |
| 2018       | 37%      | 39%                | 49% |