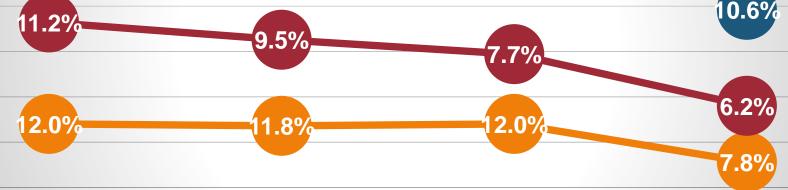

## Chronic Absenteeism Measure

- Percentage of students in grades 1-12 enrolled for 10 or more days, who were absent (excused or unexcused) for at least 10% or more of the days they were enrolled in a school.
- Suspensions, Medical Leaves Not included
- State Long-term goals, MIPS
- Students must be enrolled for a minimum of 10 days and attend at least 1 day
- Note: In this category the lower the percentage the better.

## Chronic Absenteeism - Germantown

|          |              |       |          |          |       | STATE  |           |           |            |           |           |
|----------|--------------|-------|----------|----------|-------|--------|-----------|-----------|------------|-----------|-----------|
|          |              |       |          |          | STATE | EXCEED |           |           | 2016-17    | 2017-18   | 2018-19   |
|          |              |       |          | 2016-17  | LONG  | LONG   |           |           | DISTRICT/S | DISTRICT/ | DISTRICT/ |
|          |              | GROUP |          | STATE    | TERM  | TERM   | 2017-18   | 2018-19   | CHOOL      | SCHOOL    | SCHOOL    |
|          | SUBJECT NAME | NAME  | END GOAL | BASELINE | GOAL  | GOAL   | STATE MIP | STATE MIP | BASELINE   | MIP       | MIP       |
| Building | HS_CA        | White | 5        | 16.6     | 14.3  | 9.7    | 16.1      | 15.6      | 18.9       | 18.3      | 17.7      |
| District | HS_CA        | White | 5        | 16.6     | 14.3  | 9.7    | 16.1      | 15.6      | 18.9       | 18.3      | 17.7      |