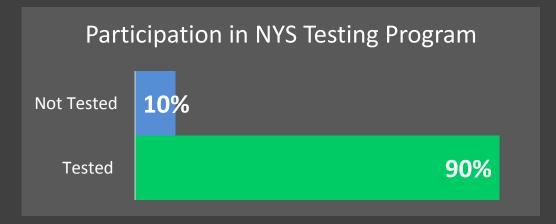

ndards; professional development continuing on Next Generation Standards;
- 2019-2020 School Year: Two-day assessments measuring the current standards; professional development continuing on Next Generation Standards;
- September 2020: Full implementation of the Next Generation Standards;
- Spring 2021 (New Baseline): New tests aligned to Next Generation Learning Standards and new performance standard-setting process.



## 2018 ENGLISH LANGUAGE ARTS

3-8 State & District Results



| Proficient |          |                    |     |
|------------|----------|--------------------|-----|
| Year       | District | Columbia<br>County | NYS |
| 2019       | 61%      | 47%                | 52% |
| 2018       | 78%      | 39%                | 51% |

LEVEL 1

3 11%

8 29%

LEVEL 3

15 54%

2 7%





| Proficient |          |                    |     |
|------------|----------|--------------------|-----|
| Year       | District | Columbia<br>County | NYS |
| 2019       | 47%      | 40%                | 48% |
| 2018       | 41%      | 42%                | 47% |

LEVEL 1

4 12%

LEVEL 2

14 41%



**LEVEL 3** 

**11** 32%

**LEVEL 4** 

5 15%



| Proficient |          |                    |     |
|------------|----------|--------------------|-----|
| Year       | District | Columbia<br>County | NYS |
| 2019       | 38%      | 31%                | 38% |
| 2018       | 30%      | 32%                | 37% |

LEVEL 1
6 23%

10 38%

LEVEL 2

| Participation in NYS Testing Program |     |  |
|--------------------------------------|-----|--|
| Not Tested                           | 13% |