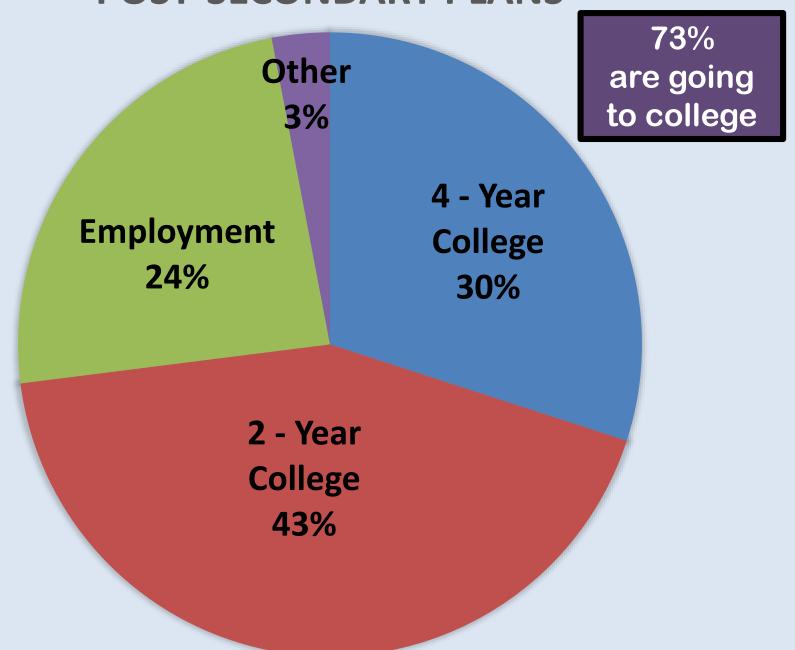

## Percent Tested 2015-2019

#### **SWD Percent Tested**

Science Tested
4 year comparison