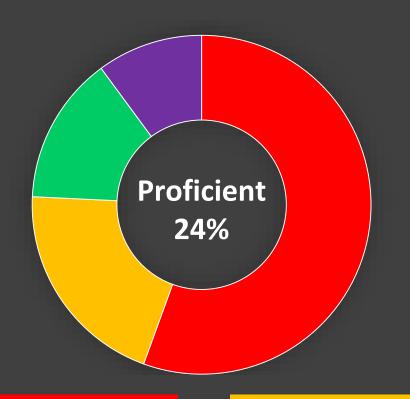

| Proficient |          |                    |     |
|------------|----------|--------------------|-----|
| Year       | District | Columbia<br>County | NYS |
| 2019       | 24%      | 28%                | 40% |
| 2018       | 47%      | 39%                | 40% |