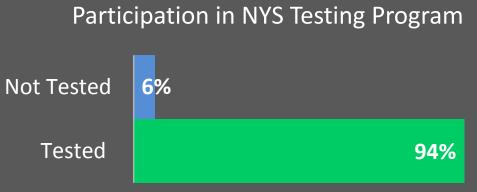

**LEVEL 1**5 15%

**LEVEL 2**9 26%

Participation in NYS Testing Program

Not Tested 6%

Tested 94%

**LEVEL 3 11** 32%

LEVEL 4
9 26%

| Proficient |          |                    |     |  |  |  |
|------------|----------|--------------------|-----|--|--|--|
| Year       | District | Columbia<br>County | NYS |  |  |  |
| 2019       | 54%      | 37%                | 46% |  |  |  |
| 2018       | 34%      | 38%                | 44% |  |  |  |