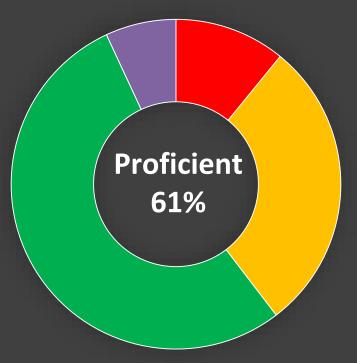

September 2017: Adopted Next Generation Standards
- 2017-2018 School Year (New Baseline): New two-day assessments measuring the current standards; new performance standard-setting process; professional development on Next Generation Standards;
- 2018-2019 School Year: Two-day assessments measuring the current standards; professional development continuing on Next Generation Standards;
- 2019-2020 School Year: Two-day assessments measuring the current standards; professional development continuing on Next Generation Standards;
- September 2020: Full implementation of the Next Generation Standards;
- Spring 2021 (New Baseline): New tests aligned to Next Generation Learning Standards and new performance standard-setting process.



## 2018 ENGLISH LANGUAGE ARTS

3-8 State & District Results



| Proficient |          |                    |     |
|------------|----------|--------------------|-----|
| Year       | District | Columbia<br>County | NYS |
| 2019       | 61%      | 47%                | 52% |
| 2018       | 78%      | 39%                | 51% |

LEVEL 1

3 11%

8 29%

LEVEL 3

15 54%

2 7%





| Proficient |          |                    |     |
|------------|----------|--------------------|-----|
| Year       | District | Columbia<br>County | NYS |
| 2019       | 47%      | 40%                | 48% |
| 2018       | 41%      | 42%                | 47% |

LEVEL 1

4 12%

LEVEL 2

14 41%



**LEVEL 3** 

**11** 32%

**LEVEL 4** 

5 15%



| Proficient |          |                    |     |
|------------|----------|--------------------|-----|
| Year       | District |