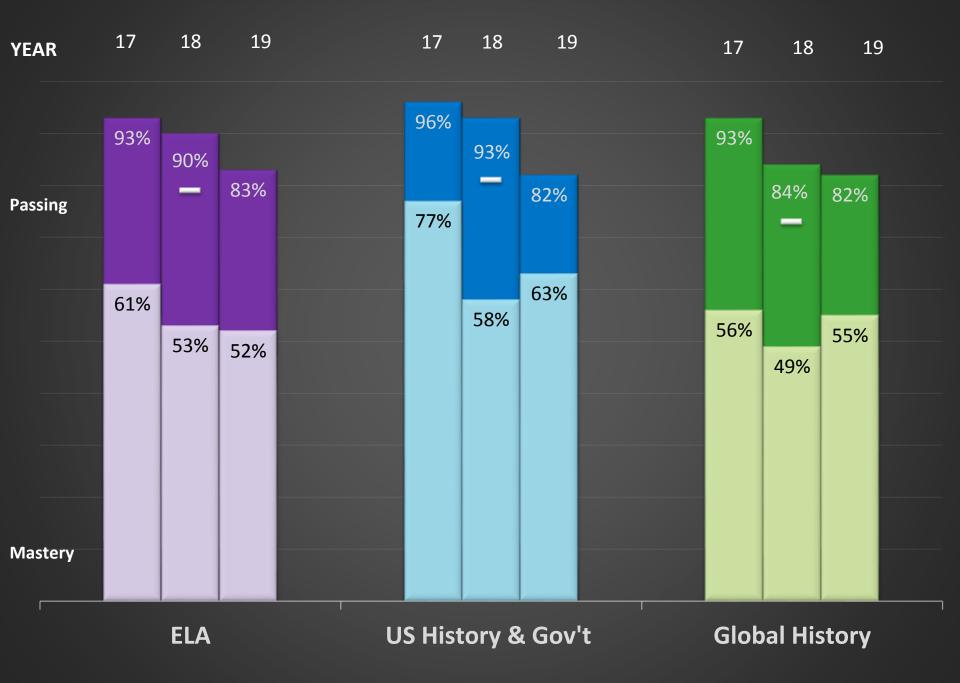

|            |           |                |               |              |
| Earth Science                              | 75.07 | 12          | 24         | 7          | 3         | 46             | 2             | 1            |
| Living Environment                         | 78.50 | 17          | 30         | 6          | 1         | 54             | 12            | 1            |
| Chemistry                                  | 71.06 | 3           | 8          | 4          | 1         | 16             | 0             | N/A          |
| Physics                                    | 82.14 | 2           | 5          | 0          | 0         | 7              | 0             | N/A          |

### 2019 Special Education Performance



### **REGENTS ANALYSIS 3 YEARS: ELA & SOCIAL STUDIES**



### **REGENTS ANALYSIS 3 YEARS: MATH DEPARTMENT**



#### **REGENTS ANALYSIS 3 YEARS: SCIENCE DEPARMENT**



Graduation

## Class Of 9

- Measuring 4,5 and 6 Year Rates
- States End Goal
  - □ 4-year 95%
  - □ 5-year 96%
  - □ 6-year 97%
- Measures of Interim Progress
  - States MIP
  - School specific MIP
- Rates continued to be lagged by one year 4yr grad rate for 2018-2019 is the 2014 cohort
- A rating of 1-4 is given depending on meeting goals following a grid.

75

### **Cohort Percent Graduated**



### **Graduation Rate**



**Cohort Data** 

### Graduation - ESSA

Did not meet MIP

Met lower MIP

Met higher MIP

| 77         |                            |              |               |             |              |                   |
|------------|----------------------------|---