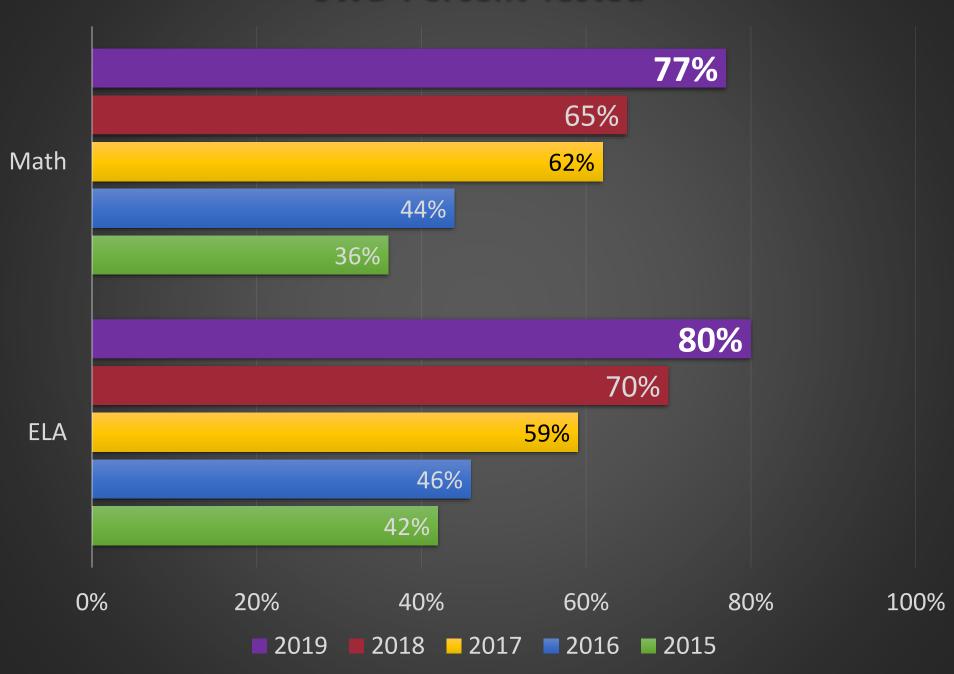

| N/A                | N/A                     |
| Met lower MIP    | 2                           | 3                  | 4                       |
| Met higher MIP   | 3                           | 4                  | 4                       |

### **Needs Assessment**

- Need to complete a needs assessment
- Complete the 2019-2020 Consolidated Application – Level 1 Addendum
- The main question:
  - Briefly describe (500 or less)the additional support the school requested that the district provide based upon the needs assessment.



## STUDENT PARTICIPATION

**2018 State Tests** 

## Questar III BOCES Regional Test Refusals



■ % of District's 2019 Test Eligible Students Who Refused to Participate in the MATH Test

## Percent Tested 2015-2019



#### **SWD Percent Tested**



Science Tested
4 year comparison





### **NEW YORK STATE DATA**

3-8 ELA, Math and Science Assessments

## **Testing Timeline**

- September 2017: Adopted Next Generation Standards
- 2017-2018 School Year (New Baseline): New two-day assessments measuring the current standards; new performance standard-setting process; professional development on Next Generation Standards;
- 2018-2019 School Year: Two-day assessments measuring the current standards; professional development continuing on Next Generation Standards;
- 2019-2020 School Year: Two-day assessments measuring the current standards; professional development continuing on Next Generation Standards;
- September 2020: Full implementation of the Next Generation Standards;
- Spring 2021 (New Baseline): New tests aligned to Next Gener