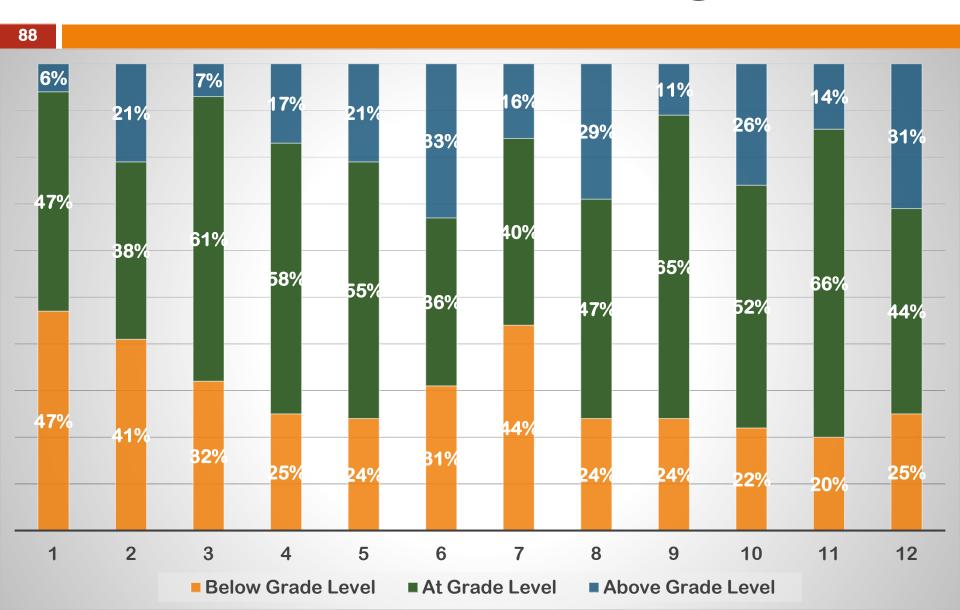

|

Attendance

# ATTENDANCE OF MATTENDANCE OF MATTENDANCE OF MATTERS

**DISTRICT STUDENT ATTENDANCE** 

### Chronic Absenteeism Measure

- Percentage of students in grades 1-12 enrolled for 10 or more days, who were absent (excused or unexcused) for at least 10% or more of the days they were enrolled in a school.
- Suspensions, Medical Leaves Not included
- State Long-term goals, MIPS
- Students must be enrolled for a minimum of 10 days and attend at least 1 day
- Note: In this category the lower the percentage the better.

### Chronic Absenteeism Measure Germantown Data





2015-2016

2016-2017

2017-2018

2018-2019

→District Grades 1-12 →Elem Grades 1-8 →HS Grades 9-12

## Chronic Absenteeism Measure Germantown Data





**Local Data – District Star Data** 

### STAR - Reading



### STAR - Math



STAR 3-6
Achieving 3% or more growth



STAR READING

STAR MATH



### **Fountas and Pinnell**



### **GERMANTOWN CLIPPERS!**

## KEEP SAILING IN THE RIGHT DIRECTION