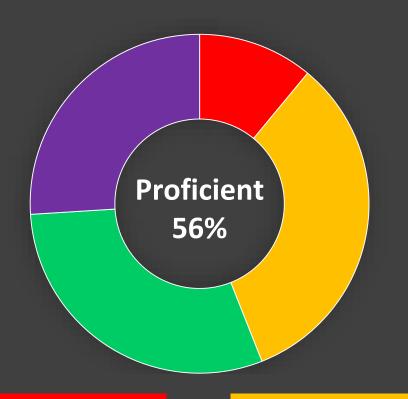

### 2018 MATHEMATICS

3-8 State & District Results

| Proficient |          |                    |     |  |  |  |  |
|------------|----------|--------------------|-----|--|--|--|--|
| Year       | District | Columbia<br>County | NYS |  |  |  |  |
| 2019       | 56%      | 47%                | 55% |  |  |  |  |
| 2018       | 78%      | 41%                | 54% |  |  |  |  |