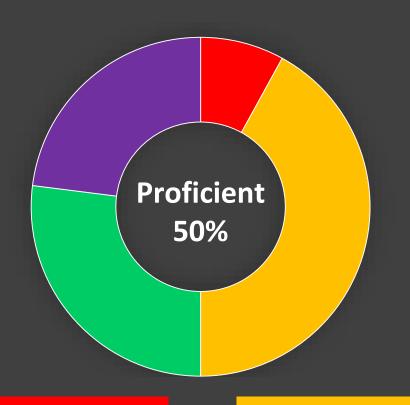

**LEVEL 3**8 30%

LEVEL 4 7 26%

| Proficient |          |                    |     |  |  |  |  |
|------------|----------|--------------------|-----|--|--|--|--|
| Year       | District | Columbia<br>County | NYS |  |  |  |  |
| 2019       | 59%      | 46%                | 50% |  |  |  |  |
| 2018       | 47%      | 41%                | 48% |  |  |  |  |