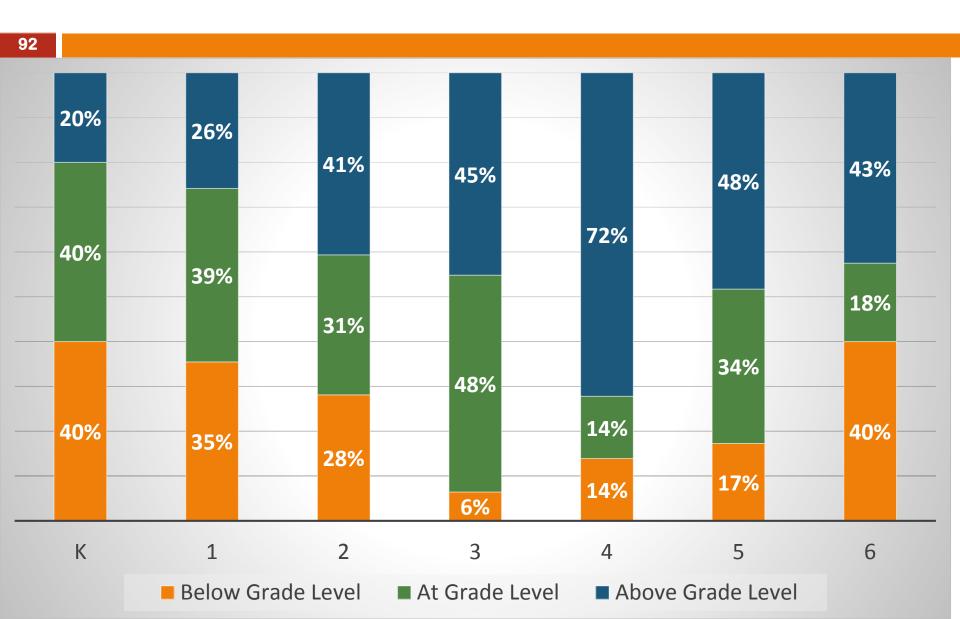

ronic Absenteeism Measure

- Percentage of students in grades 1-12 enrolled for 10 or more days, who were absent (excused or unexcused) for at least 10% or more of the days they were enrolled in a school.
- Suspensions, Medical Leaves Not included
- State Long-term goals, MIPS
- Students must be enrolled for a minimum of 10 days and attend at least 1 day
- Note: In this category the lower the percentage the better.

### Chronic Absenteeism Measure Germantown Data





2015-2016

2016-2017

2017-2018

2018-2019

→District Grades 1-12 →Elem Grades 1-8 →HS Grades 9-12

## Chronic Absenteeism Measure Germantown Data





**Local Data – District Star Data** 

### STAR - Reading



### STAR - Math



STAR 3-6
Achieving 3% or more growth



STAR READING

STAR MATH



### **Fountas and Pinnell**



### **GERMANTOWN CLIPPERS!**

## KEEP SAILING IN THE RIGHT DIRECTION