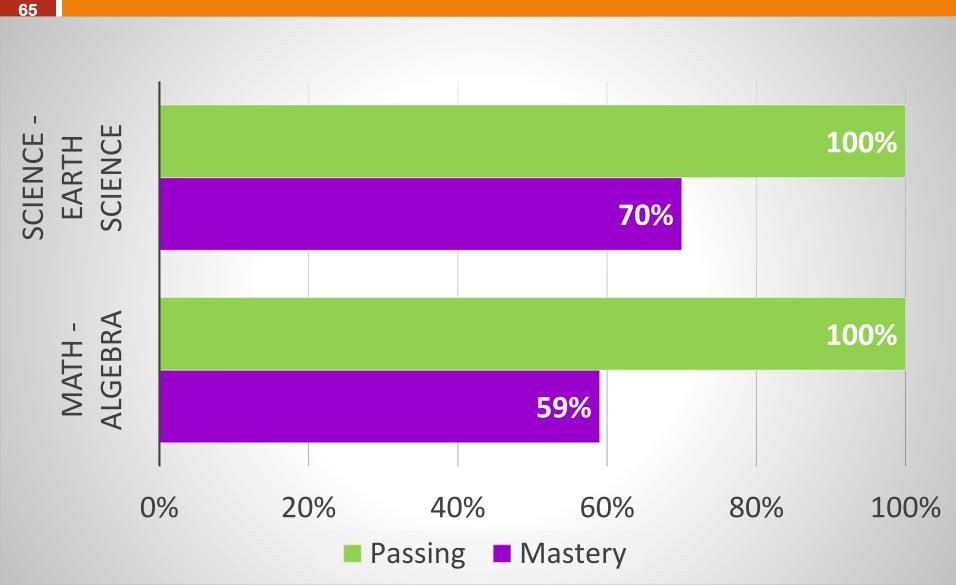

**LEVEL 3** 

10 20%

**LEVEL 4** 

6 12%

| Proficient |          |                     |     |  |  |  |  |
|------------|----------|---------------------|-----|--|--|--|--|
| Year       | District | Columbia<br>County  | NYS |  |  |  |  |
| 2019       | 13%      | 12%                 | 33% |  |  |  |  |
| 2019       | 50%      | With Algebra Studen |     |  |  |  |  |
| 2018       | 5%       | 9%                  | 30% |  |  |  |  |

LEVEL 1
6 38%

38% 8 50%

Participation in NYS Testing Program

Not Tested

Tested

73%

**LEVEL 3**2 13%

0 0%