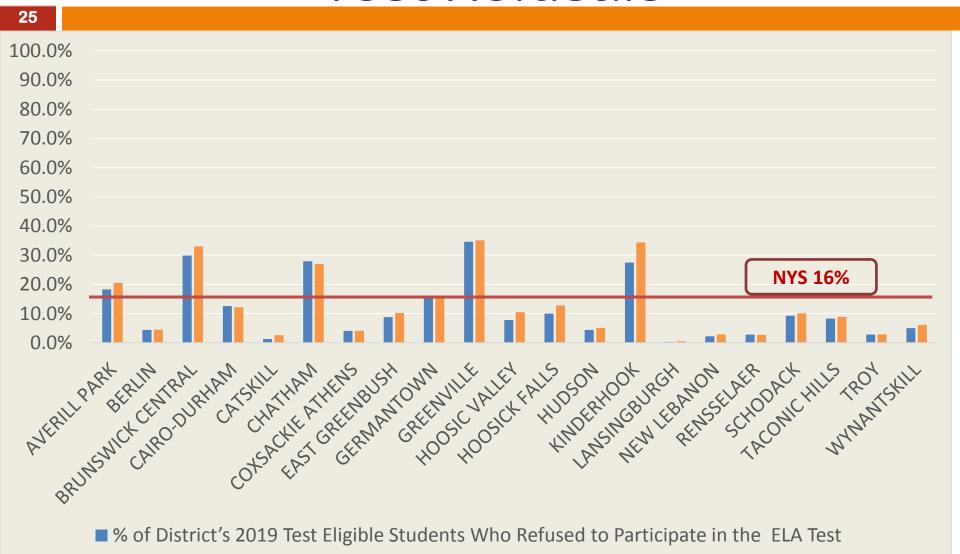

## STUDENT PARTICIPATION

**2018 State Tests** 

## Questar III BOCES Regional Test Refusals

■ % of District's 2019 Test Eligible Students Who Refused to Participate in the MATH Test