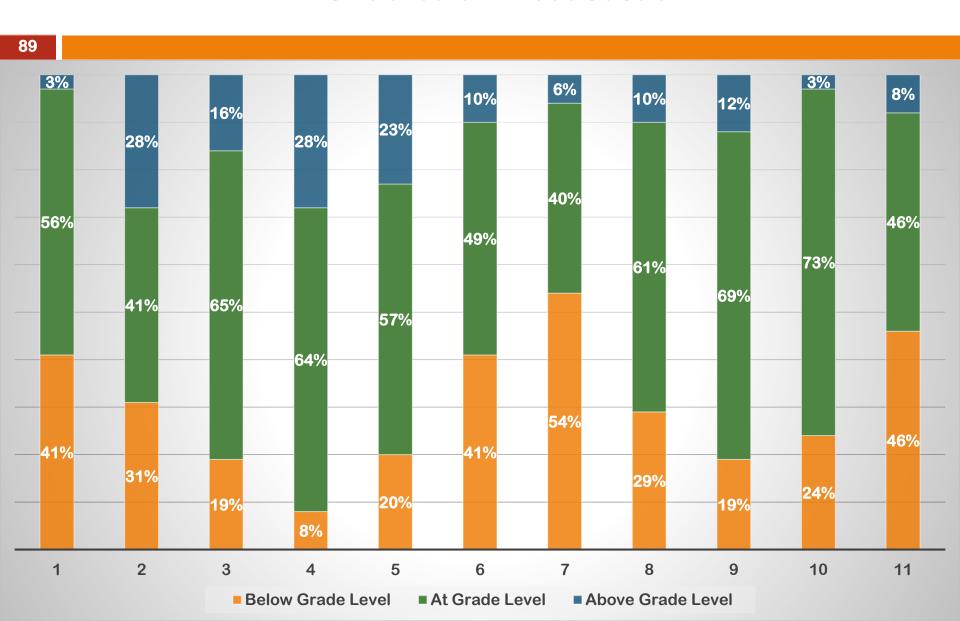

e

# ATTENDANCE OF MATTENDANCE OF MATTENDANCE OF MATTERS

**DISTRICT STUDENT ATTENDANCE** 

### Chronic Absenteeism Measure

- Percentage of students in grades 1-12 enrolled for 10 or more days, who were absent (excused or unexcused) for at least 10% or more of the days they were enrolled in a school.
- Suspensions, Medical Leaves Not included
- State Long-term goals, MIPS
- Students must be enrolled for a minimum of 10 days and attend at least 1 day
- Note: In this category the lower the percentage the better.

### Chronic Absenteeism Measure Germantown Data





2015-2016

2016-2017

2017-2018

2018-2019

→District Grades 1-12 →Elem Grades 1-8 →HS Grades 9-12

## Chronic Absenteeism Measure Germantown Data





**Local Data – District Star Data** 

### STAR - Reading



### STAR - Math



STAR 3-6
Achieving 3% or more growth



STAR READING

STAR MATH



### **Fountas and Pinnell**



### **GERMANTOWN CLIPPERS!**

## KEEP SAILING IN THE RIGHT DIRECTION