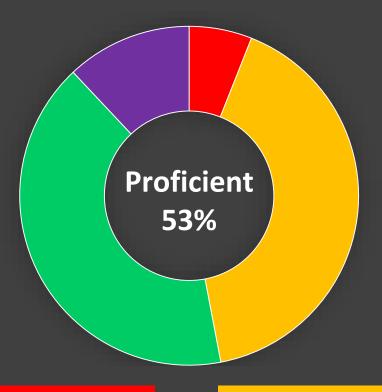

**LEVEL 3 2** 8%

LEVEL 4 8 31%

| Proficient |          |                    |     |
|------------|----------|--------------------|-----|
| Year       | District | Columbia<br>County | NYS |
| 2019       | 44%      | 44%                | 47% |
| 2018       | 37%      | 39%                | 49% |

LEVEL 1

12 38%

LEVEL 2

6 19%

LEVEL 3

4 13%

**LEVEL 4** 

10 31%