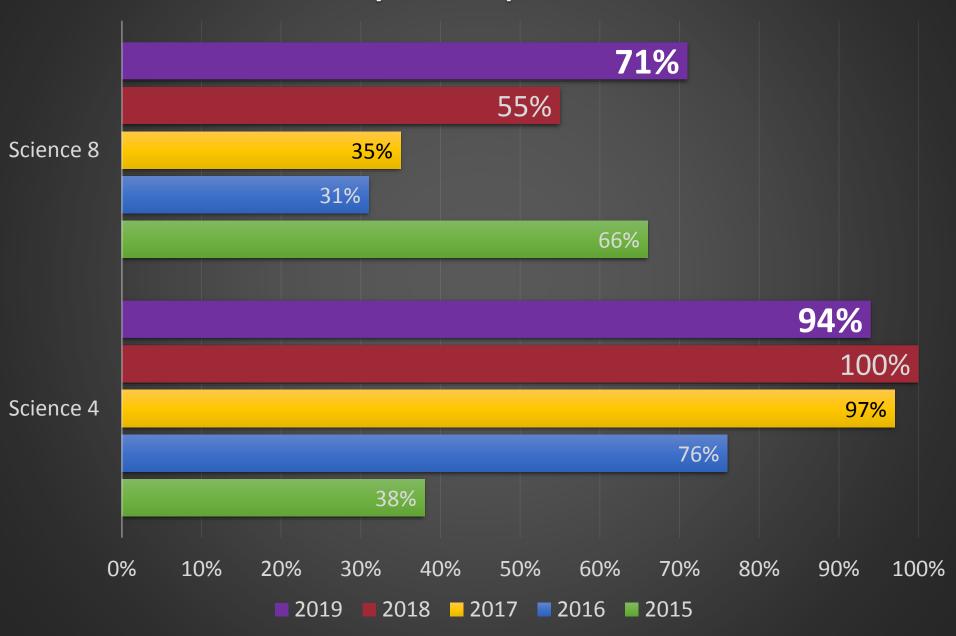

N/A                     |
| Met lower MIP    | 2                           | 3                  | 4                       |
| Met higher MIP   | 3                           | 4                  | 4                       |

### **Needs Assessment**

- Need to complete a needs assessment
- Complete the 2019-2020 Consolidated Application – Level 1 Addendum
- The main question:
  - Briefly describe (500 or less)the additional support the school requested that the district provide based upon the needs assessment.



## STUDENT PARTICIPATION

**2018 State Tests** 

## Questar III BOCES Regional Test Refusals



■ % of District's 2019 Test Eligible Students Who Refused to Participate in the MATH Test

## Percent Tested 2015-2019



#### **SWD Percent Tested**



Science Tested
4 year comparison





### **NEW YORK STATE DATA**

3-8 ELA, Math and Science Assessments

## **Testing Timeline**

- September 2017: Adopted Next Generation Standards
- 2017-2018 School Year (New Baseline): New two-day assessments measuring the current standards; new performance standard-setting process; professional development on Next Generation Standards;
- 2018-2019 School Year: Two-day assessments measuring the current standards; professional development continuing on Next Generation Standards;
- 2019-2020 School Year: Two-day assessments measuring the current standards; professional development continuing on Next Generation Standards;
- September 2020: Full implementation of the Next Generation Standards;
- Spring 2021 (New Baseline): New tests aligned to Next Generation Learning Standards and new per