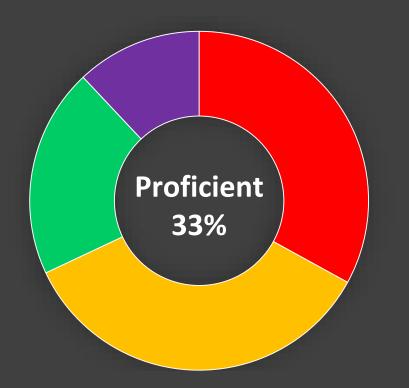

LEVEL 1

3 11%

8 29%

LEVEL 3

15 54%

2 7%

| Proficient |          |                    |     |
|------------|----------|--------------------|-----|
| Year       | District | Columbia<br>County | NYS |
| 2019       | 47%      | 40%                | 48% |
| 2018       | 41%      | 42%                | 47% |