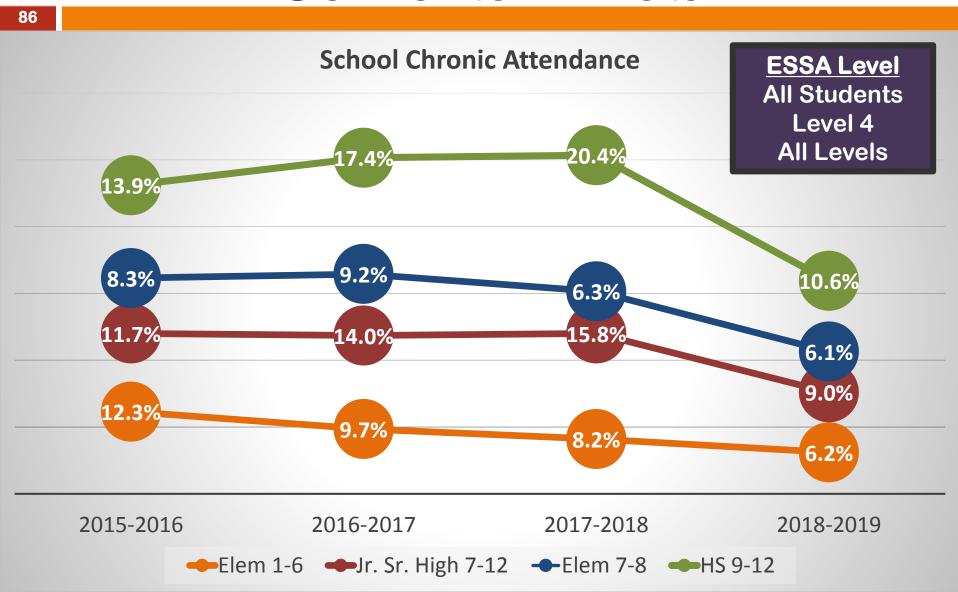

## Chronic Absenteeism Measure

- Percentage of students in grades 1-12 enrolled for 10 or more days, who were absent (excused or unexcused) for at least 10% or more of the days they were enrolled in a school.
- Suspensions, Medical Leaves Not included
- State Long-term goals, MIPS
- Students must be enrolled for a minimum of 10 days and attend at least 1 day
- Note: In this category the lower the percentage the better.

## Chronic Absenteeism - Germantown

|          |              |       |          |          |       | STATE  |           |           |            |           |           |
|----------|--------------|-------|----------|----------|-------|--------|-----------|-----------|------------|-----------|-----------|
|          |              |       |          |          | STATE | EXCEED |           |           | 2016-17    | 2017-18   | 2018-19   |
|          |              |       |          | 2016-17  | LONG  | LONG   |           |           | DISTRICT/S | DISTRICT/ | DISTRICT/ |
|          |              | GROUP |          | STATE    | TERM  | TERM   | 2017-18   | 2018-19   | CHOOL      | SCHOOL    | SCHOOL    |
|          | SUBJECT NAME | NAME  | END GOAL | BASELINE | GOAL  | GOAL   | STATE MIP | STATE MIP | BASELINE   | MIP       | MIP       |
| Building | HS_CA        | White | 5        | 16.6     | 14.3  | 9.7    | 16.1      | 15.6      | 18.9       | 18.3      | 17.7      |
| District | HS_CA        | White | 5        | 16.6     | 14.3  | 9.7    | 16.1      | 15.6      | 18.9       | 18.3      | 17.7      |