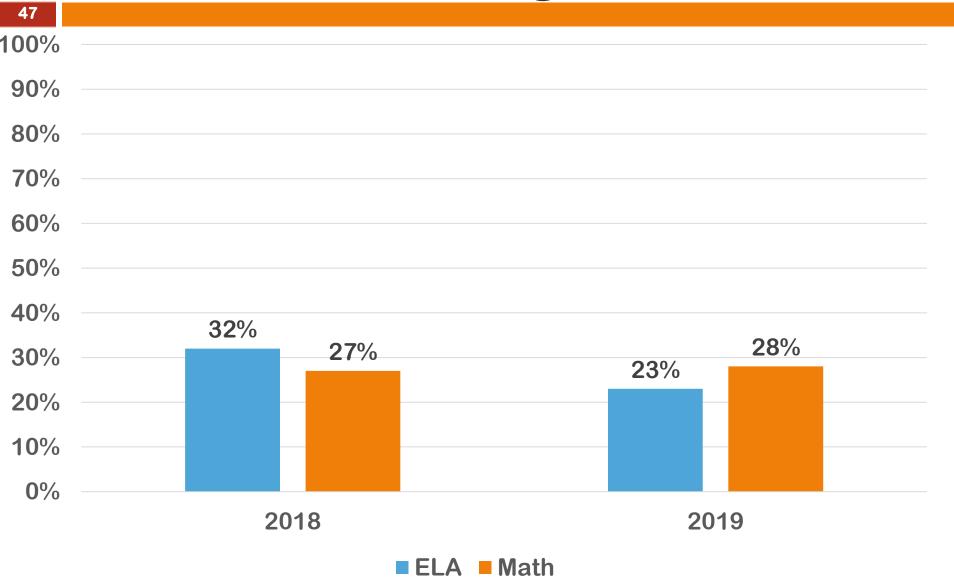

### **Needs Assessment**

- Need to complete a needs assessment
- Complete the 2019-2020 Consolidated Application – Level 1 Addendum
- The main question:
  - Briefly describe (500 or less)the additional support the school requested that the district provide based upon the needs assessment.