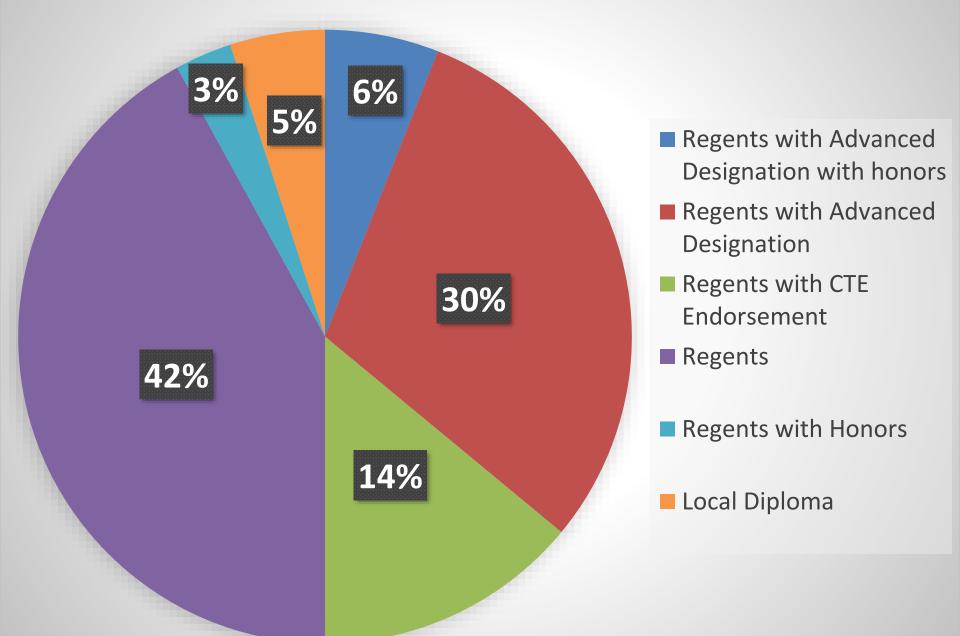

| Level 4           |
| 2019-2     | 2020 Accountablity         |              |               |             |              |                   |
|            | % All Students<br>Graduate | State LTG    | State Exceeds | State MIP   | Distrcit MIP | ESSA Level        |
| 2015 4 yr  | 80.4%                      | 84.4%        | 89.7%         | 83.3%       | 94.6%        | Level 1           |
| 2014 5 yr  | 86.7%                      | 86.4%        | 91.2%         | 85.5%       | 87.2%        | Level 3           |
| 2013 6 yr  | 84.6%                      | 86.7%        | 91.9%         | 85.6%       | 87.2%        | Level 1           |
| Did Not Me |                            | eet Long-Ter | m Goal Met    | Long-Term G | oal Exceed   | ed Long-Term Goal |

N/A

N/A

4

### Class of 2019



### **POST-SECONDARY PLANS**



## College, Career and Civic Readiness Index

- Percentage of students in accountability cohort who show they are prepared for CCC engagement once they exit high school.
- Graduation only to June 30 NOT August
- □ Range 0-200
- # of students in subgroup who demonstrate CCRC x weighting for the method each student demonstrated CCCR
  - # of student in the subgroup in the accountability cohort.

### CCCR Index: <u>Measures of Readiness</u>

Achievement

Growth

Graduation Pat

Elig. Lalig. Fiol.

Chr. Absenteeisn

CCCR Index

110

| Readiness Measures                                                                                              | Weighting               |  |
|-------------------------------------------------------------------------------------