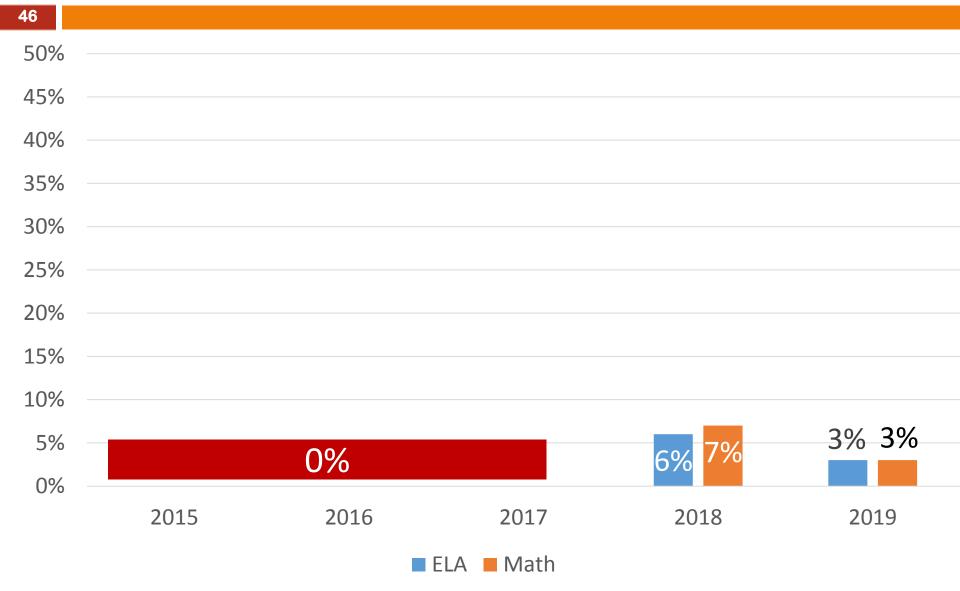

Level 4 2018-2019

|                  | Did Not Meet Long-Term Goal | Met Long-Term Goal | Exceeded Long-Term Goal |
|------------------|-----------------------------|--------------------|-------------------------|
| Did not meet MIP | 1                           | N/A                | N/A                     |
| Met lower MIP    | 2                           | 3                  | 4                       |
| Met higher MIP   | 3                           | 4                  | 4                       |