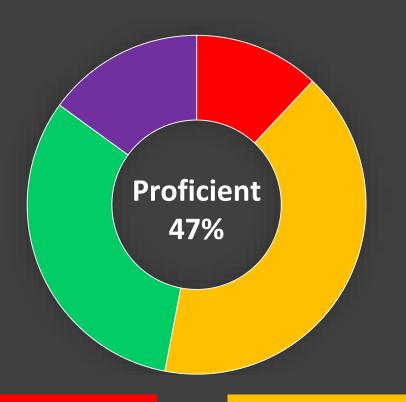

**LEVEL 1**5 15%

**LEVEL 2**9 26%

Participation in NYS Testing Program

Not Tested 6%

Tested 94%

**LEVEL 3 11** 32%

LEVEL 4
9 26%

| Proficient |          |                    |     |  |  |  |
|------------|----------|--------------------|-----|--|--|--|
| Year       | District | Columbia<br>County | NYS |  |  |  |
| 2019       | 54%      | 37%                | 46% |  |  |  |
| 2018       | 34%      | 38%                | 44% |  |  |  |