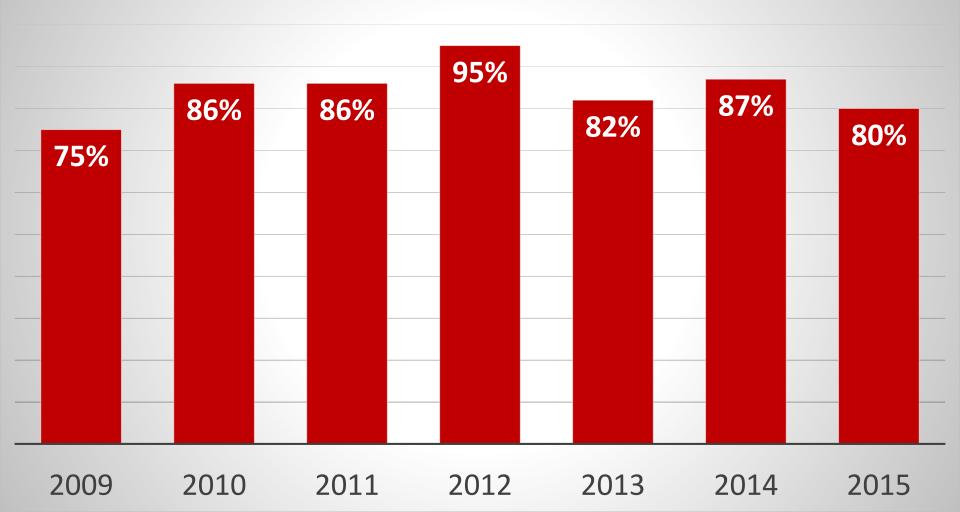

| 0             | N/A          |
| Physics                                    | 82.14 | 2           | 5          | 0          | 0         | 7              | 0             | N/A          |

### 2019 Special Education Performance



### **REGENTS ANALYSIS 3 YEARS: ELA & SOCIAL STUDIES**



### **REGENTS ANALYSIS 3 YEARS: MATH DEPARTMENT**



#### **REGENTS ANALYSIS 3 YEARS: SCIENCE DEPARMENT**



Graduation

## Class Of 9

- Measuring 4,5 and 6 Year Rates
- States End Goal
  - □ 4-year 95%
  - □ 5-year 96%
  - □ 6-year 97%
- Measures of Interim Progress
  - States MIP
  - School specific MIP
- Rates continued to be lagged by one year 4yr grad rate for 2018-2019 is the 2014 cohort
- A rating of 1-4 is given depending on meeting goals following a grid.

75

### **Cohort Percent Graduated**



### **Graduation Rate**



**Cohort Data** 

### Graduation - ESSA

Did not meet MIP

Met lower MIP

Met higher MIP

| 77         |                            |              |               |             |              |                   |
|------------|----------------------------|--------------|---------------|-------------|--------------|-------------------|
| 2018-2     | 2019 Accountablity         |              |               |             |              |                   |
|            | % All Students<br>Graduate | State LTG    | State Exceeds | State MIP   | Distrcit MIP | ESSA Level        |
| 2014 4 yr  | 86.7%                      | 84.4%        | 89.7%         | 82.8%       | 94.6%        | Level 3           |
| 2013 5 yr  | 84.6%                      | 86.4%        | 91