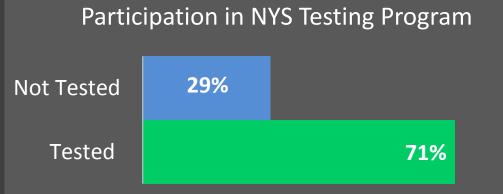

LEVEL 1
6 23%

10 38%

LEVEL 2

| Participation in NYS Testing Program |     |  |
|--------------------------------------|-----|--|
| Not Tested                           | 13% |  |
| Tested                               | 87% |  |