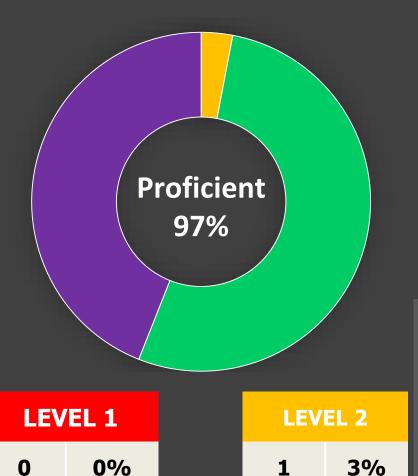

## 2018 ENGLISH LANGUAGE ARTS

3-8 State & District Results

| Proficient |          |                    |     |
|------------|----------|--------------------|-----|
| Year       | District | Columbia<br>County | NYS |
| 2019       | 61%      | 47%                | 52% |
| 2018       | 78%      | 39%                | 51% |

LEVEL 1

3 11%

8 29%

LEVEL 3

15 54%

2 7%

| Proficient |          |                    |     |
|------------|----------|--------------------|-----|
| Year       | District | Columbia<br>County | NYS |
| 2019       | 47%      | 40%                | 48% |
| 2018       | 41%      | 42%                | 47% |