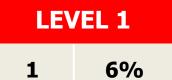

**LEVEL 3 2** 8%

LEVEL 4 8 31%

| Proficient |          |                    |     |
|------------|----------|--------------------|-----|
| Year       | District | Columbia<br>County | NYS |
| 2019       | 44%      | 44%                | 47% |
| 2018       | 37%      | 39%                | 49% |

LEVEL 1

12 38%

LEVEL 2

6 19%

LEVEL 3

4 13%

**LEVEL 4** 

10 31%