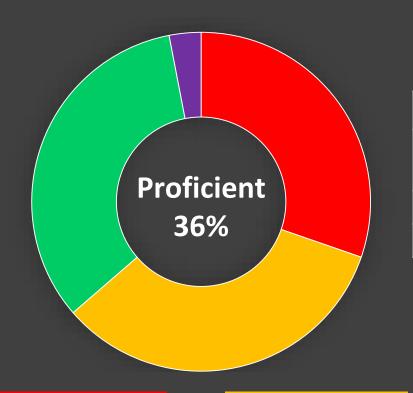

**LEVEL 3**8 29%

**TEVEL 4**7 25%

| Proficient |          |                    |     |  |  |  |  |
|------------|----------|--------------------|-----|--|--|--|--|
| Year       | District | Columbia<br>County | NYS |  |  |  |  |
| 2019       | 36%      | 41%                | 47% |  |  |  |  |
| 2018       | 36%      | 34%                | 44% |  |  |  |  |