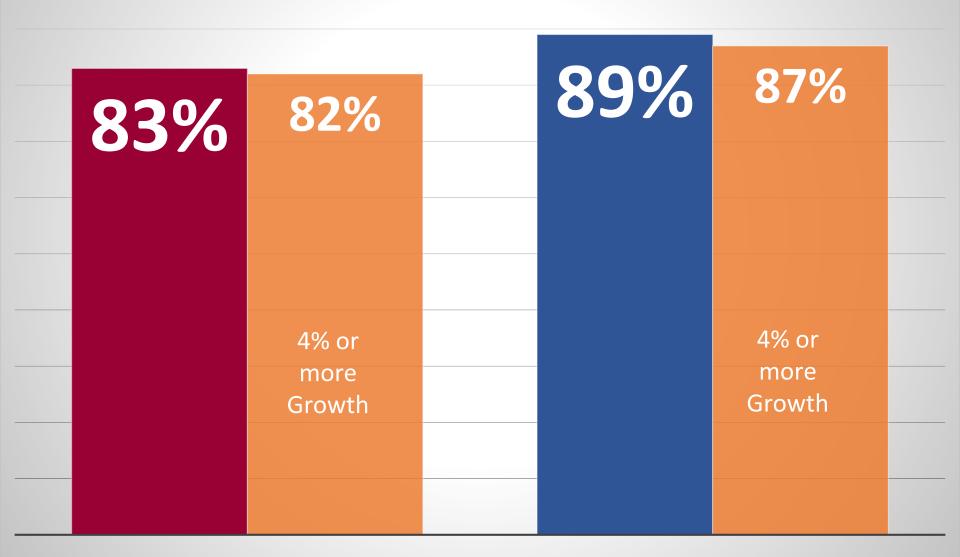

DANCE OF MATTERS

**DISTRICT STUDENT ATTENDANCE** 

### Chronic Absenteeism Measure

- Percentage of students in grades 1-12 enrolled for 10 or more days, who were absent (excused or unexcused) for at least 10% or more of the days they were enrolled in a school.
- Suspensions, Medical Leaves Not included
- State Long-term goals, MIPS
- Students must be enrolled for a minimum of 10 days and attend at least 1 day
- Note: In this category the lower the percentage the better.

### Chronic Absenteeism Measure Germantown Data





2015-2016

2016-2017

2017-2018

2018-2019

→District Grades 1-12 →Elem Grades 1-8 →HS Grades 9-12

## Chronic Absenteeism Measure Germantown Data





**Local Data – District Star Data** 

### STAR - Reading



### STAR - Math



STAR 3-6
Achieving 3% or more growth



STAR READING

STAR MATH



### **Fountas and Pinnell**



### **GERMANTOWN CLIPPERS!**

## KEEP SAILING IN THE RIGHT DIRECTION