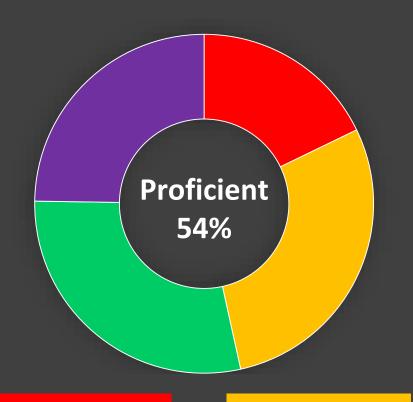

**LEVEL 1**5 15%

**LEVEL 2**9 26%

Participation in NYS Testing Program

Not Tested 6%

Tested 94%

**LEVEL 3 11** 32%

LEVEL 4
9 26%

| Proficient |          |                    |     |  |  |  |
|------------|----------|--------------------|-----|--|--|--|
| Year       | District | Columbia<br>County | NYS |  |  |  |
| 2019       | 54%      | 37%                | 46% |  |  |  |
| 2018       | 34%      | 38%                | 44% |  |  |  |