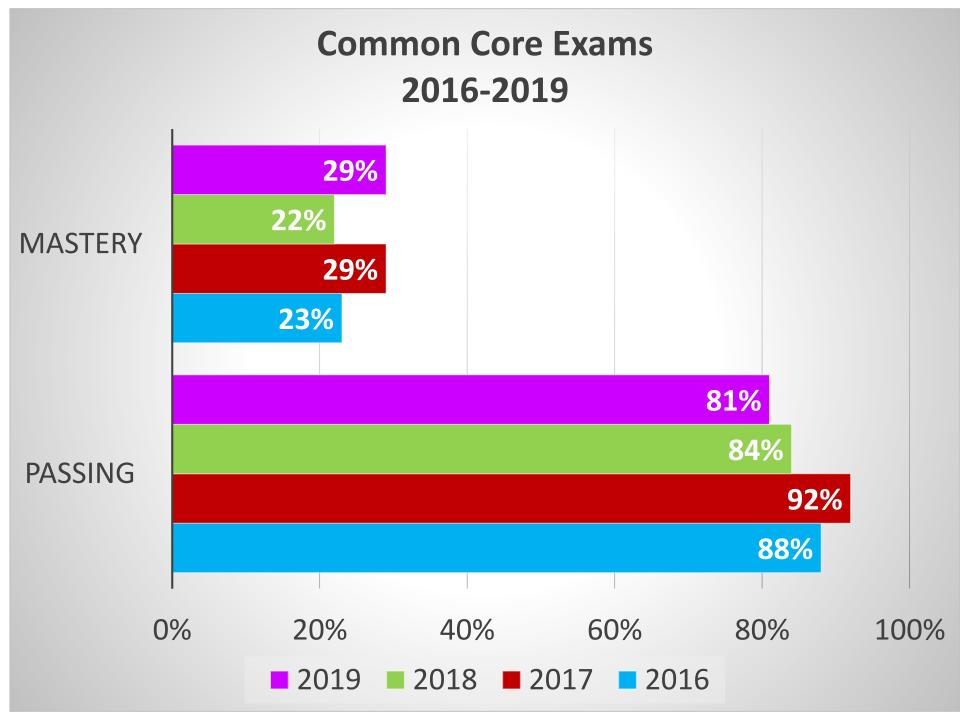

018 SCIENCE

4 & 8 District Results

### **Science** Grade 4



| Proficient |          |  |  |  |  |  |  |  |
|------------|----------|--|--|--|--|--|--|--|
| Year       | District |  |  |  |  |  |  |  |
| 2019       | 97%      |  |  |  |  |  |  |  |
| 2018       | 97%      |  |  |  |  |  |  |  |
| 2017       | 82%      |  |  |  |  |  |  |  |



**LEVEL 3**18 53%

LEVEL 4 15 44%

### **Science** Grade 8



| Proficient |          |  |  |  |  |  |  |  |
|------------|----------|--|--|--|--|--|--|--|
| Year       | District |  |  |  |  |  |  |  |
| 2019       | 53%      |  |  |  |  |  |  |  |
| 2018       | 56%      |  |  |  |  |  |  |  |
| 2017       | 47%      |  |  |  |  |  |  |  |







**LEVEL 3**7 41%





### **REGENTS DATA**

### 8<sup>th</sup> Grade Students Advance Coursework





|                           |       | Performance Level |            |            |            |        |                |               | SPED         |
|---------------------------|-------|-------------------|------------|------------|------------|--------|----------------|---------------|--------------|
| Subject                   | Avg.  | 5                 | 4          | 3          | 2          | 1      | Total<br>Exams | Total<br>SPED | Below<br>55% |
| English                   |       | 85 -<br>100       | 79 -<br>84 | 65 -<br>78 | 55 -<br>64 | 0 - 54 |                |               |              |
| English Lanuguage<br>Arts | 79.46 | 24                | 4          | 10         | 5          | 3      | 46             | 7             | 2            |
| Mathematics