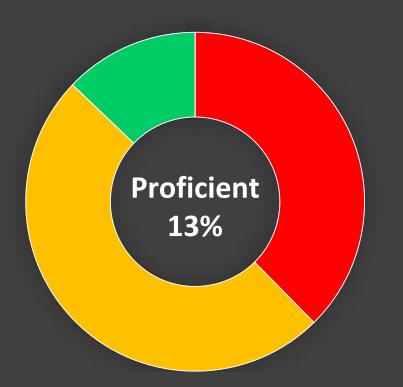

LEVEL 1
6 23%

10 38%

LEVEL 2

| Participation in NYS Testing Program |     |  |
|--------------------------------------|-----|--|
| Not Tested                           | 13% |  |
| Tested                               | 87% |  |