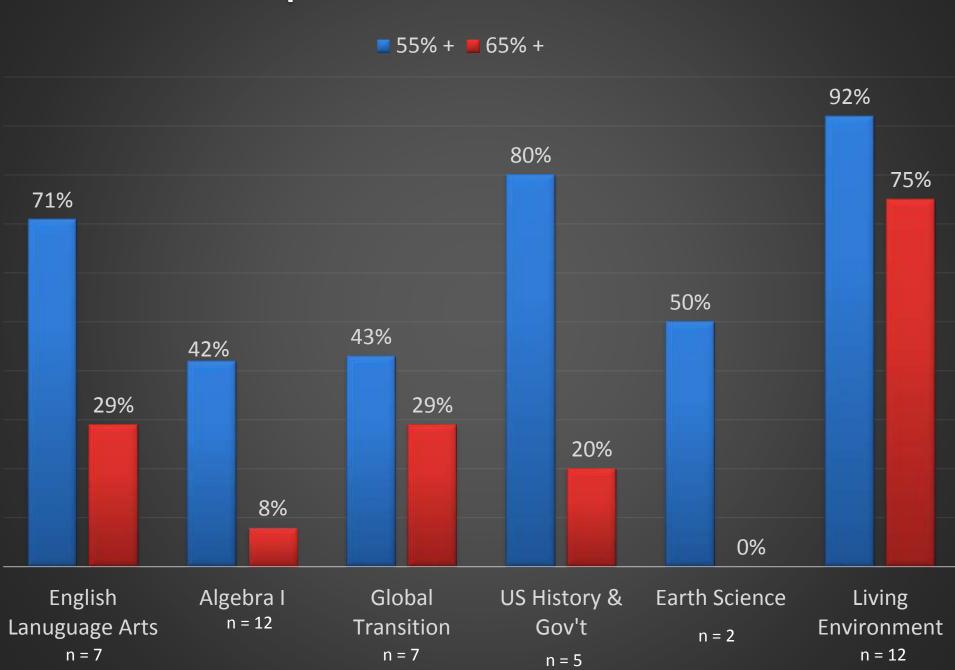

|       |             |            |            |           |                |               |              |
| Earth Science                              | 75.07 | 12          | 24         | 7          | 3         | 46             | 2             | 1            |
| Living Environment                         | 78.50 | 17          | 30         | 6          | 1         | 54             | 12            | 1            |
| Chemistry                                  | 71.06 | 3           | 8          | 4          | 1         | 16             | 0             | N/A          |
| Physics                                    | 82.14 | 2           | 5          | 0          | 0         | 7              | 0             | N/A          |

### 2019 Special Education Performance



### **REGENTS ANALYSIS 3 YEARS: ELA & SOCIAL STUDIES**



### **REGENTS ANALYSIS 3 YEARS: MATH DEPARTMENT**



#### **REGENTS ANALYSIS 3 YEARS: SCIENCE DEPARMENT**



Graduation

## Class Of 9

- Measuring 4,5 and 6 Year Rates
- States End Goal
  - □ 4-year 95%
  - □ 5-year 96%
  - □ 6-year 97%
- Measures of Interim Progress
  - States MIP
  - School specific MIP
- Rates continued to be lagged by one year 4yr grad rate for 2018-2019 is the 2014 cohort
- A rating of 1-4 is given depending on meeting goals following a grid.

75

### **Cohort Percent Graduated**



### **Graduation Rate**



**Cohort Data** 

### Graduation - ESSA

Did not meet MIP

Met lower MIP

Met higher MIP

| 77         |                            |              |               |             |              |