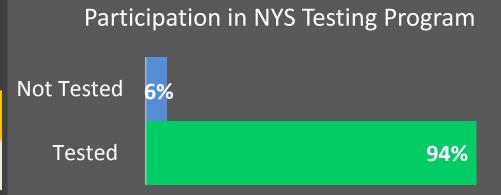

**LEVEL 1**5 15%

**LEVEL 2**9 26%

Participation in NYS Testing Program

Not Tested 6%

Tested 94%

**LEVEL 3 11** 32%

LEVEL 4
9 26%

| Proficient |          |                    |     |  |  |  |
|------------|----------|--------------------|-----|--|--|--|
| Year       | District | Columbia<br>County | NYS |  |  |  |
| 2019       | 54%      | 37%                | 46% |  |  |  |
| 2018       | 34%      | 38%                | 44% |  |  |  |