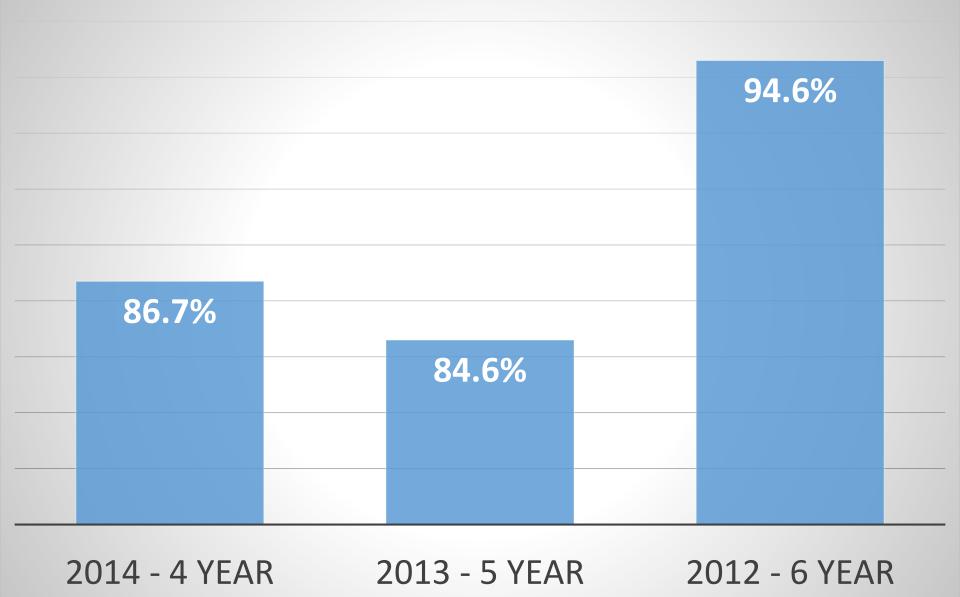

**Academic Progress** 

For all schools, measures student progress on state assessments in ELA and math against long-term goals and measures of interim progress (MIPs).

**Graduation Rates** 

For **high schools**, measures four-, five-, and six-year cohort graduation rates against long-term goals and MIPs