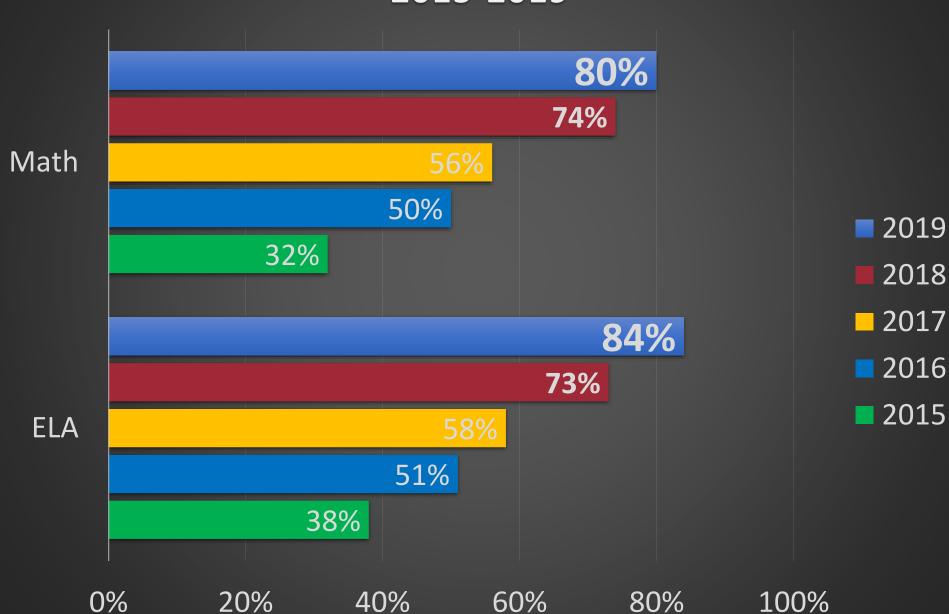

not meet MIP | 1                           | N/A                | N/A                     |
| Met lower MIP    | 2                           | 3                  | 4                       |
| Met higher MIP   | 3                           | 4                  | 4                       |

### **Needs Assessment**

- Need to complete a needs assessment
- Complete the 2019-2020 Consolidated Application – Level 1 Addendum
- The main question:
  - Briefly describe (500 or less)the additional support the school requested that the district provide based upon the needs assessment.



## STUDENT PARTICIPATION

**2018 State Tests** 

## Questar III BOCES Regional Test Refusals



■ % of District's 2019 Test Eligible Students Who Refused to Participate in the MATH Test

## Percent Tested 2015-2019



#### **SWD Percent Tested**



Science Tested
4 year comparison





### **NEW YORK STATE DATA**

3-8 ELA, Math and Science Assessments

## **Testing Timeline**

- September 2017: Adopted Next Generation Standards
- 2017-2018 School Year (New Baseline): New two-day assessments measuring the current standards; new performance standard-setting process; professional development on Next Generation Standards;
- 2018-2019 School Year: Two-day assessments measuring the current standards; professional development continuing on Next Generation Standards;
- 2019-2020 School Year: Two-day assessments measuring the current standards; professional development continuing on Next Generation Standards;
- September 2020: Full implementation of the Next Generation Standards;
- Spring 2021 (New Baseline):