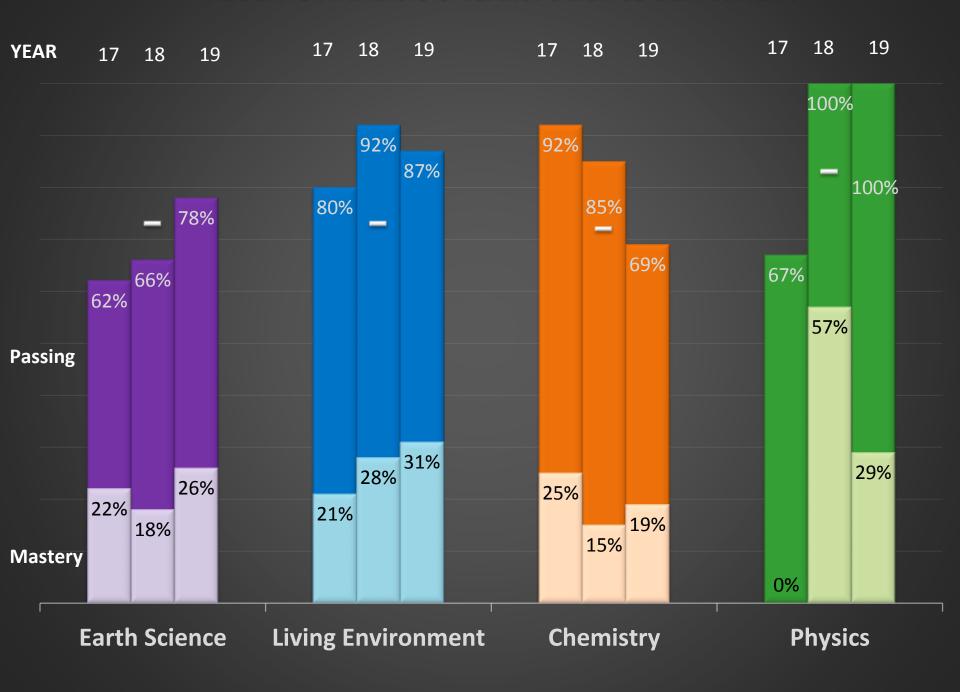

## 2018 ENGLISH LANGUAGE ARTS

3-8 State & District Results

| Proficient |          |                    |     |
|------------|----------|--------------------|-----|
| Year       | District | Columbia<br>County | NYS |
| 2019       | 61%      | 47%                | 52% |
| 2018       | 78%      | 39%                | 51% |

LEVEL 1

3 11%

8 29%

LEVEL 3

15 54%

2 7%

| Proficient |          |                    |     |
|------------|----------|--------------------|-----|
| Year       | District | Columbia<br>County | NYS |
| 2019       | 47%      | 40%                | 48% |
| 2018       | 41%      | 42%                | 47% |

LEVEL 1

4 12%

LEVEL 2

14 41%

**LEVEL 3** 

**11** 32%

**LEVEL 4** 

5 15%

| Proficient |          |                    |     |
|------------|----------|--------------------|-----|
| Year       | District | Columbia<br>County | NYS |
| 2019       | 38%      | 31%                | 38% |
| 2018       | 30%      | 32%                | 37% |

LEVEL 1
6 23%

10 38%

LEVEL 2

| Participation in NYS Testing Program |     |  |
|--------------------------------------|-----|--|
| Not Tested                           | 13% |  |
| Tested                               | 87% |  |

**LEVEL 3 2** 8%

LEVEL 4 8 31%

| Proficient |          |                    |     |
|------------|----------|--------------------|-----|
| Year       | District | Columbia<br>County | NYS |
| 2019       | 44%      | 44%                | 47% |
| 2018       | 37%      | 39%                | 49% |

LEVEL 1

12 38%

LEVEL 2

6 19%

LEVEL 3

4 13%

**LEVEL 4** 

10 31%

| Proficient |          |                    |     |
|------------|----------|--------------------|-----|
| Year       | District | Columbia<br>County | NYS |
| 2019       | 24%      | 28%                | 40% |
| 2018       | 47%      | 39%                | 40% |

LEVEL 1 27 55% 10 20%

| Participation in NYS Testing Program |     |  |
|--------------------------------------|-----|--|
| Not Tested                           | 22% |  |
| Tested                               | 78% |  |

**LEVEL 3**7 14%

LEVEL 4
5 10%

### **ENGLISH LANGUAGE ARTS Grade 8**

| Proficient                |     |     |     |  |  |  |
|---------------------------|-----|-----|-----|--|--|--|
| Year District Columbia NY |     |     |     |  |  |  |
| 2019                      | 50% | 41% | 48% |  |  |  |
| 2018                      | 37% | 40% | 48% |  |  |  |

LEVEL 1

2 8%

LEVEL 2

11 42%

Participation in NYS Testing Program

Not Tested

Tested

76%

LEVEL 3

7 27%

LEVEL 4

6 23%

### 2018 MATHEMATICS

3-8 State & District Results

| Proficient |          |                    |     |  |  |  |  |
|------------|----------|--------------------|-----|--|--|--|--|
| Year       | District | Columbia<br>County | NYS |  |  |  |  |
| 2019       | 56%      | 47%                | 55% |  |  |  |  |
| 2018       | 78%      | 41%                | 54% |  |  |  |  |

**LEVEL 1**3 11%

9 33%

| Participation in NYS Testing Program |     |  |  |  |  |
|--------------------------------------|-----|--|--|--|--|
| Not Tested                           | 13% |  |  |  |  |
| Tested                               | 87% |  |  |  |  |

**LEVEL 3**8 30%

LEVEL 4 7 26%

| Proficient |          |                    |     |  |  |  |  |
|------------|----------|--------------------|-----|--|--|--|--|
| Year       | District | Columbia<br>County | NYS |  |  |  |  |
| 2019       | 59%      | 46%                | 50% |  |  |  |  |
| 2018       | 47%      | 41%                | 48% |  |  |  |  |

**LEVEL 1**5 15%

**LEVEL 2**9 26%

Participation in NYS Testing Program

Not Tested 6%

Tested 94%

**LEVEL 3 11** 32%

LEVEL 4
9 26%

| Proficient |          |                    |     |  |  |  |
|------------|----------|--------------------|-----|--|--|--|
| Year       | District | Columbia<br>County | NYS |  |  |  |
| 2019       | 54%      | 37%                | 46% |  |  |  |
| 2018       | 34%      | 38%                | 44% |  |  |  |

**LEVEL 1**5 18%

**LEVEL 2**8 29%

| Participation in NYS Testing Program |            |  |  |  |  |
|--------------------------------------|------------|--|--|--|--|
| Not Tested                           | <b>7</b> % |  |  |  |  |
| Tested                               | 93%        |  |  |  |  |

**LEVEL 3**8 29%

**TEVEL 4**7 25%

| Proficient |          |                    |     |  |  |  |  |
|------------|----------|--------------------|-----|--|--|--|--|
| Year       | District | Columbia<br>County | NYS |  |  |  |  |
| 2019       | 36%      | 41%                | 47% |  |  |  |  |
| 2018       | 36%      | 34%                | 44% |  |  |  |  |

**LEVEL 1 10** 30%

11 33%

| Partic     | ipation in NYS Testing Program |
|------------|--------------------------------|
| Not Tested | 15%                            |
| Tested     | 85%                            |

**LEVEL 3**11 33%

1 3%

| Proficient |          |                    |     |  |  |  |  |
|------------|----------|--------------------|-----|--|--|--|--|
| Year       | District | Columbia<br>County | NYS |  |  |  |  |
| 2019       | 33%      | 33%                | 43% |  |  |  |  |
| 2018       | 55%      | 35%                | 41% |  |  |  |  |

LEVEL 1

16 33%

LEVEL 2

**17** 35%

Participation in NYS Testing Program

Not Tested

Tested

78%

**LEVEL 3** 

10 20%

**LEVEL 4** 

6 12%

| Proficient |          |                     |     |  |  |  |  |
|------------|----------|---------------------|-----|--|--|--|--|
| Year       | District | Columbia<br>County  | NYS |  |  |  |  |
| 2019       | 13%      | 12%                 | 33% |  |  |  |  |
| 2019       | 50%      | With Algebra Studen |     |  |  |  |  |
| 2018       | 5%       | 9%                  | 30% |  |  |  |  |

LEVEL 1
6 38%

38% 8 50%

Participation in NYS Testing Program

Not Tested

Tested

73%

**LEVEL 3**2 13%

0 0%

LEVEL 2