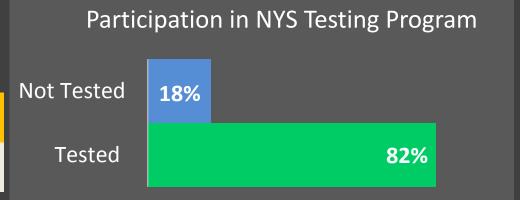

LEVEL 1
6 23%

10 38%

LEVEL 2

| Participation in NYS Testing Program |     |  |
|--------------------------------------|-----|--|
| Not Tested                           | 13% |  |
| Tested                               | 87% |  |