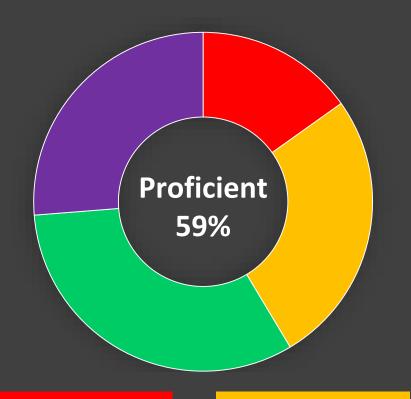

**LEVEL 3**8 30%

LEVEL 4 7 26%

| Proficient |          |                    |     |  |  |  |  |
|------------|----------|--------------------|-----|--|--|--|--|
| Year       | District | Columbia<br>County | NYS |  |  |  |  |
| 2019       | 59%      | 46%                | 50% |  |  |  |  |
| 2018       | 47%      | 41%                | 48% |  |  |  |  |