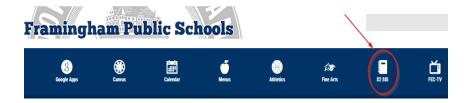

## **Aspen X2 login instructions**

1. Log in to Aspen X2 Portal using this link <a href="https://ma-framingham.myfollett.com">https://ma-framingham.myfollett.com</a> or through the District Website (see image) <a href="https://www.framingham.k12.ma.us">www.framingham.k12.ma.us</a> and click on the X2 SIS Icon: