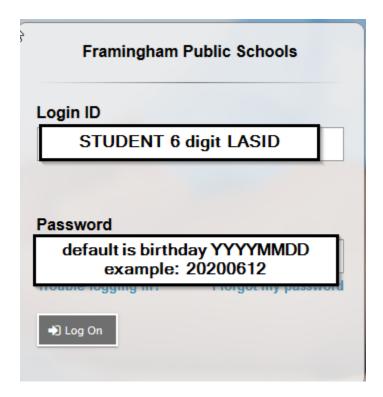

2. The Login ID is a student's six-digit student ID (LASID) and their preset password.

If this is the first time you are logging in, your default password is the student's birthday in the format YYYYMMDD (example 20120618). If you have logged into the Aspen X2 portal in the past, then use your <u>existing</u> password.