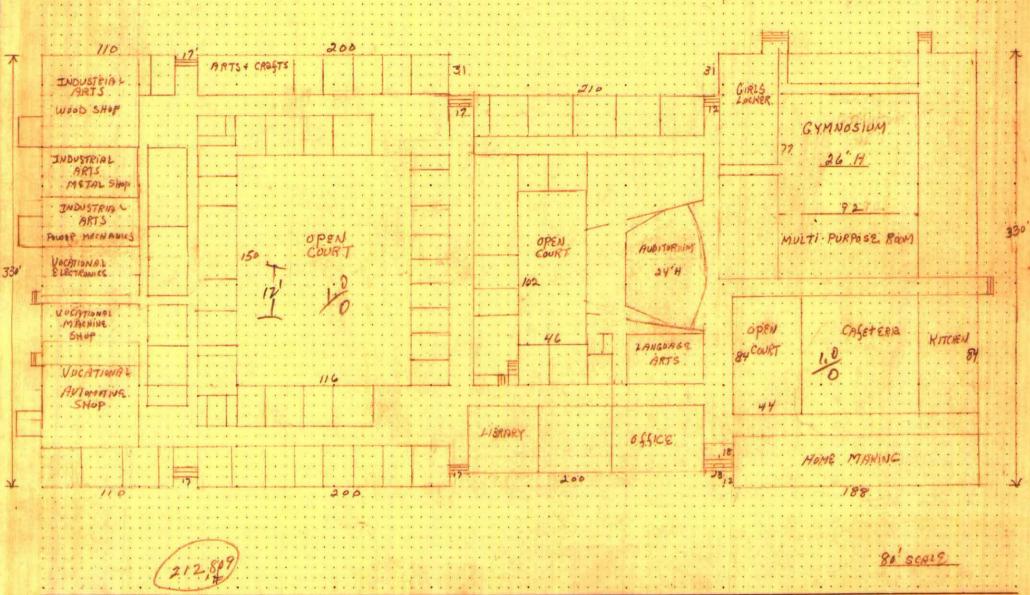

| !<br>!                                |                                                         |        |
| LAND INFORMATION NBHD-CODE 32 NBHD-CLASS ZOI USE VALUE INFL-: SEG TYPE CODE METHOD SQ-FT ACRES FRONT DEPTH TYPE 01 P 903 S 1191366 27.350                                                                                                                                                                                                                                       | NE R1<br>1 INFL-2<br>AMT PCT TYPE AMT | INFL-3 LAND PCT TYPE AMT PCT TOPO CLASS VALUE L 2904669 | •      |





748



ADKINS PRINTING

SHADOW DOT GRID AT 10 TO 1 INCH

PLAT PLAN





### TOWN OF FRAMINGHAM - NOTICE OF DECISION

Notice is hereby given in accordance with M.G.L.c. 40A § 15 that in the application by CLAREMONT REALTY TRUST for VARIANCES for parking in the setbacks and a SPECIAL PERMIT to alter a pre-existing, non-forming commercial structure on the premises located at 500 and 540 WORCESTER ROAD upon which a public hearing was held on DECEMBER 14, 2010 and notice of which was published in "THE METROWEST DAILY NEWS" on 11/29/2010 & 12/06/2010, the Zoning Board of Appeals has GRANTED said petition and the decision was filed in the Office of the Town Clerk on January 19, 2011.

ZONING BOARD OF APPEALS Philip R. Ottaviani, Jr., Chairman

ZBA File No. 10-47; P: 8; Z: B

Any appeal from this decis