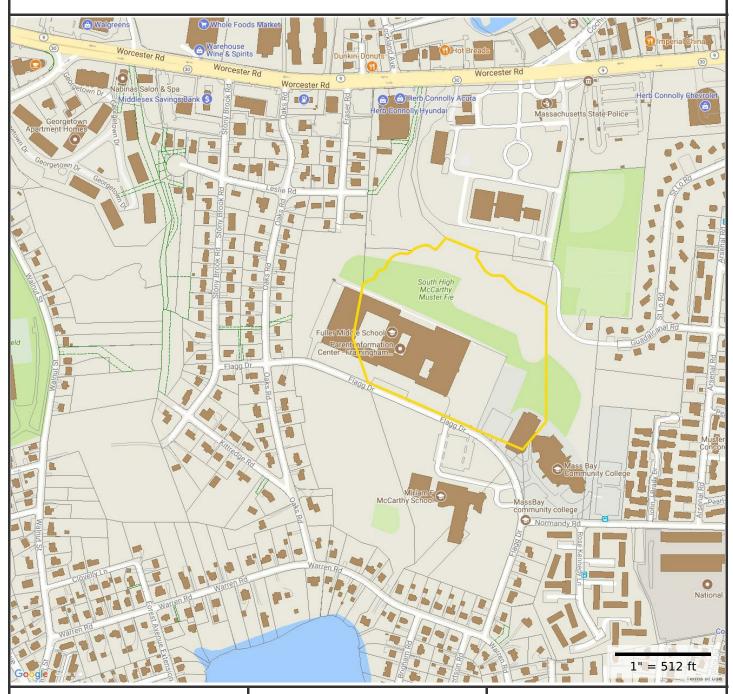

#### **Property Information**

**Property** 102-82-8137-000

Location 31 FLAGG DR

Owner TOWN OF FRAMINGHAM

# MAP FOR REFERENCE ONLY NOT A LEGAL DOCUMENT

Town of Framingham, MA makes no claims and no warranties, expressed or implied, concerning the validity or accuracy of the GIS data presented on this map.

Parcels updated 02/27/2017 Properties updated 11/01/2017

31 FLAGG DrIVE 236-86-5 102-82-8137-000 PARCEL ID M NFO SOURCE 110101 5139 10 061818 1010192 10 100/236.0-0086-0005.0 Owner Spouse Family Manager Other STATE USE CODE 19013 ACTIVE Y 31 FLAGG DR COLLECTOR ID NSPECT-REAS Q STREET NUMBER R Reval Maint Appeal Bldg Perm STREET NAME 44A99 DANGE 1111111 YIN L REINSPECTION PS Public System IW Individual Well NO None **EXEMPT** OPEN SP COMMRL SEWER OWNER NAME SW Sewer NO None MOWN DIFF IFMAININGBLAND I QUALITY OF VIEW Excellent A F P Average **NBHD CODE** Very-Good G Good Poor **APARTMENTS** 1BR 28R 38R OWNER ADDRESS Alu **LANDSCAPING** See Qual-Of-View For Codes HULLIAR MILANTE SICHOOL SETBACK COMMENTS More than Nohd CITY Framing 4am | | | | Same as Nohd Less than Nbhd None ST MA 011719211 VISIT DATE 1/1/12/30 TOTAL LAND AREA 1119/36411 MEASURE DATE 1/1/10161019 (mmddyy) **ENTRANCE** 凶 压 RESIDENT EXEMPT Y/N TAX CLASS FULLER MIDDLE SCHOOL insp Refusal T Taxable E Exempt Info at Door Exterior Only LAND VALUE METHOD LAND STATE SQUARE INFL INFLUENCE INFL SCENIC NBHD TOP-HSE USE - CD FEET CLASS **AMOUNT** INFL CLASS **GRPY** LAND TYPE **VALUE METHOD** INFLUENCE (CLASS) SCENIC INFLUENCES ZONE DISTRICTS TOPOGRAPHY HSE TO STREET Primary CODES Acres EC Economic TP Topography UN Unimproved WA Water Level Gentle Slepe LL Land Locked LF Lake Front NO None 8,000 Business Manut B Below Street Base Lot Front Foot ES Easement Row FP Flood Plain Other Restrictions LV Lake View Marsh Front 12,000 OR Open/Rec **CB** Central Business L Level Street ŔS R3 20,000 RF River Front MV Marsh View PD PUD Office/Protess Steep Slope A Above Street SH Shape SZ Size TN Traffic/Noises WT Wetland VW View U Undeveloped PR Planned Reuse Square Foot **HS** Historical KF Conservation Sound Value Insuff Depth PR Pand Front Under Water Front 8,000 MI Light Manuf IW Insuff Width KV Conservation View PV Pond View A Swamov DATA ID DATA ID DETACHED STRUCTURES BLOG . SECT . GROUP BLDG · SECT · GROUP BLDG . SECT - GROUP BLOG - SECT - GROUP BLDG . SECT . GROUP AN Antenna AS Paving Aspht
B1 Barn GP 1 sty
B2 Barn GP 2 sty
B5 Barn GP 1.58
BA Barn Agrict
BD Barn Adrict
BD Barn Adrica
BH Barn Horse
BM Boat Marina
BP Barn Pole
BR Barn Resident
C1 Chic Barn 2 s
C4 Fence Chik 6
CA Carpon
C8 Cabana
CC Car Wash Cnv
CF Crib Frame
CN Paving Cnct
CS Car Wash Sil
CW Crib Wire
CY Canopy
Di Drive In
DW Deck Wood
G1 Gar 1.0 s
G2 Gar 2.0 s State Use CD State Use CD Use Code Use Category Base Floor Ground Floor Area Base Floor Area Story Height Num Floors Perimeter Unit Type Bida Class Wall Height Rooting Comrd Condo Ext Wall Type Flooring Ext Ornament Partitions Amenity 1 TY Ceilings Amenity 1 UN Plumbing Amenity 1 MS Lighting Amenity 2 TY Heating Type Amenity 2 UN PCT Heated Amenty 2 MS Fire Alarm Amenity 3 TY Grade Amenity 3 UN **PCT Sprinklers** Amenity 3 MS Condition Fire Escape Load Oock Sf Gar 1.5 s Canopy SF GB Grain Bin Grnhse Comm Penger Elevtr Gar W Loft Golf Course Grnhse Recid GGF GV LL LS MP MS A C P P P P P R RW Frght Elevtr Num Ovrhd DR Paving Gravel Loading Dock Section Cond Light Incand Light Mercury Light Sodium Milk Prc Bld Year Built Fit Yr Ruit Milk Parlor Machine Shop Pool Abv Gnd Pool Concrete **DETACHED IMPROVEMENTS** Pool Gunite
Patio Concrete Struct Class Units Measure Pool Vinyl Measure 2 Retaining Wal Eff yr Built Shed is Open Shed is Open Shed Aluminm S1 SA SB SC SE SS SW TC TF TW W3 W6 Grade Condition Service Booth Pct Complete Silo Concrie Shed Equarmn Structure Shed Implimit Struct Class Silo Steel Silo Wood Tennis Court Unite Measure 1 Tank Fuel Trailor Park Tank Water Measure 2 Eff yr Built Fence Wood 3 Grade Fence Wood 6 Condition Other Pct Complete DET STRUCLS UNITS COMMENTS: 1 Residential C Count 2 Open Space F Lineal Feet 3 Commercial S Square Feet 4 Industrial P Capacity G Gallons Dosktop Images