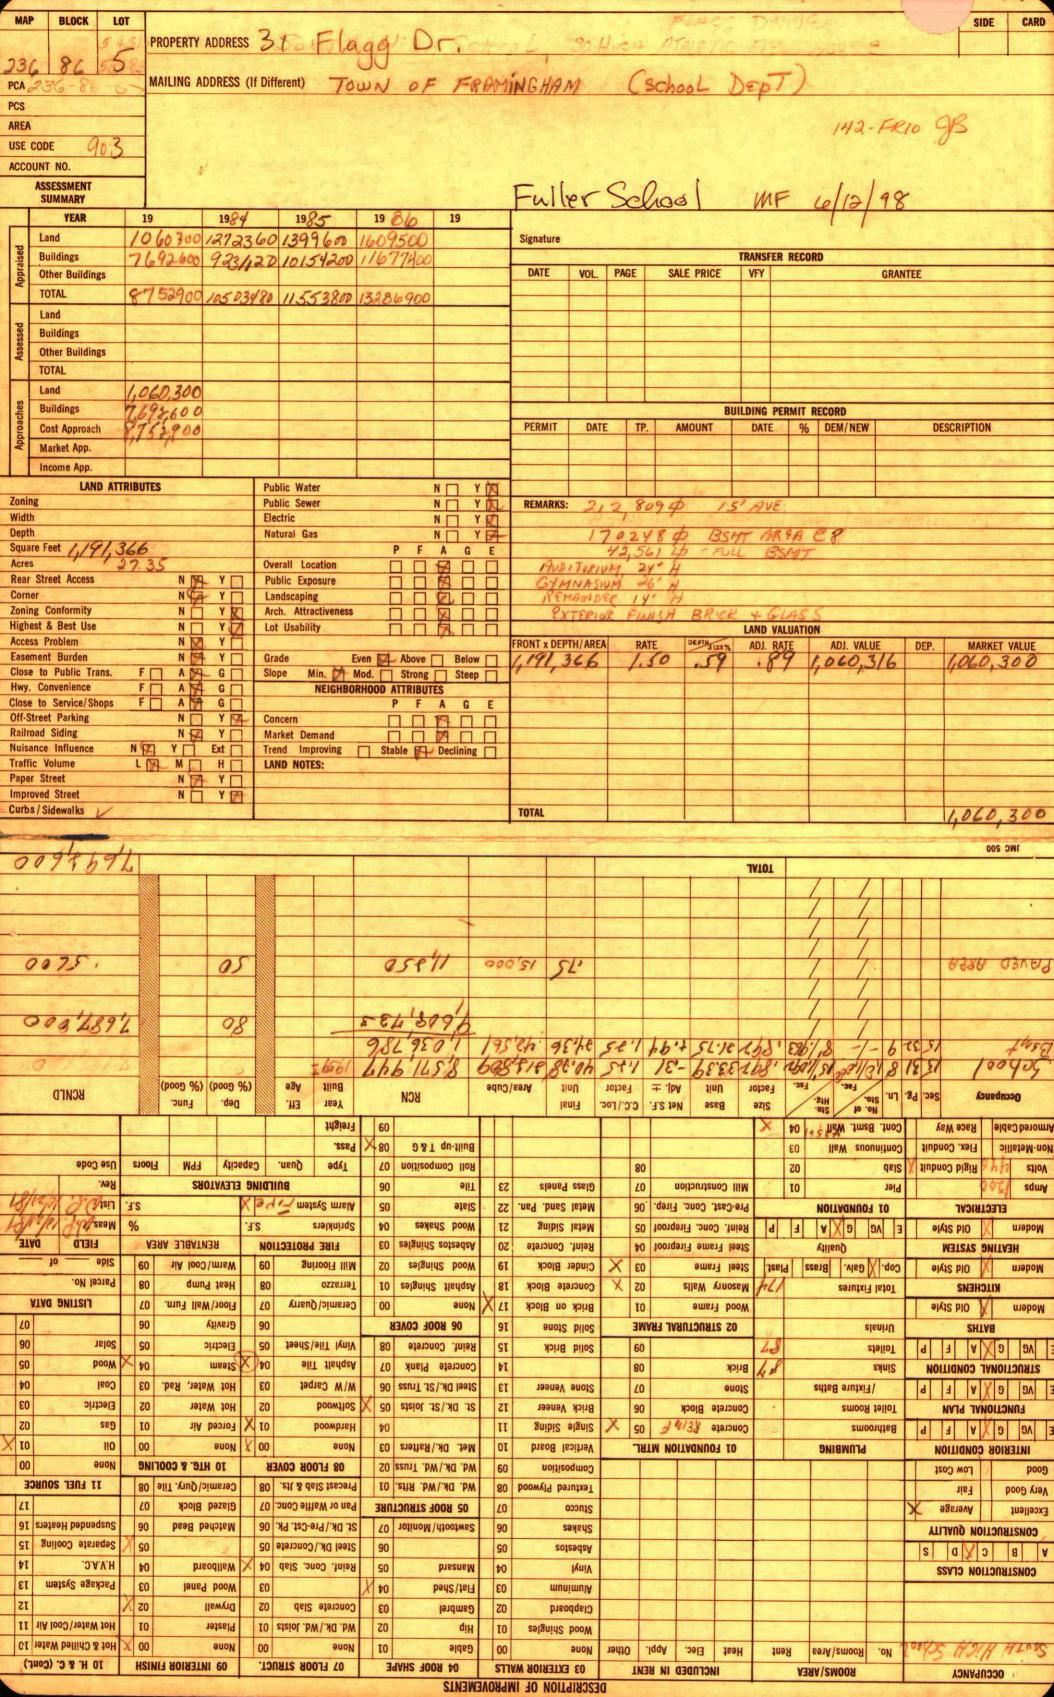

### EXEMPT PROPERTY

| МДР | BLOCK | LOT             | PROPERTY ADDRESS                                   | CATEGORY     |
|-----|-------|-----------------|----------------------------------------------------|--------------|
| 236 | 86    | 5,5D,<br>5B, 83 | SOUTH HIGH SCHOOL, FLAGG DR., ATHLETIC FIELD HOUSE | ŞCHQOL DEPT. |

(Fiscal)

| YEAR      | 19 <sup>86</sup> | 1984       | 19 | 19 | 19 | 19 |     |
|-----------|------------------|------------|----|----|----|----|-----|
| LAND      | 1,609,500        | 1,850,900  |    |    |    |    |     |
| BUILDINGS | 11,677,400       | 13,429,000 |    |    |    |    | · · |
| TOTAL     | 13,286,900       | 15,219,900 |    |    |    |    |     |

REMARKS

TOWN OF FRAMINGHAM ASSESSORS' DEPARTMENT

PROPERTY RECORD CARD South High Flagg Drive Firamingham Mass 236-86-5450 42.90 we CARD OF OWNERSHIP RECORD DEED REFERENCE RECORD OF APPEALS GRANTED DENIED BLDGS LAND TOTAL ASSESSMENT SUMMARY APPRAISED ASSESSED RATIO YEAR VALUE VALUE 19 19 BUILDING PERMIT DATA 19 PERMIT NO. DESCRIPTION COST 19 19 19 OWNERSHIP TRANSFER RECORD 19 GRANTEE CONSIDERATION GRANTOR SUMMARY OF APPRAISED VALUES CARD TOTAL BUILDINGS LAND NO