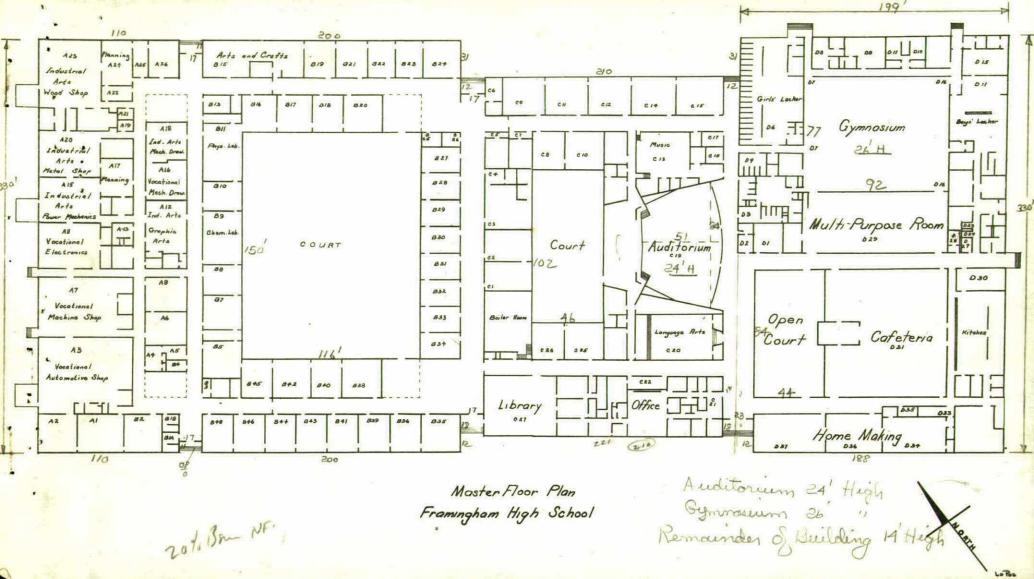

|                | APPRO           | AED DA      | <del></del>                                       | DAT          | · Œ                                           | ΙΑΥΘΥ                                 | L APPRAISED Y                                      | ALWIT                                            | ន             |                                                  |



## Southern Middlesex - 20/20 Perfect Vision i2 Document Detail Report

Current datetime: 11/13/2017 12:47:45 PM

| Doc#           | Document Type           | Town         | Book/Page | File Date  | Consideration |
|----------------|-------------------------|--------------|-----------|------------|---------------|
| 20011          | Boodinent Type          | 101111       | Dooin age | i ne sate  | 00            |
| 11236207       | DEED                    |              | 11236/397 | 10/20/1966 | 1.00          |
| Property-Stree | et Address and/or Desc  | cription     |           |            |               |
| . ,            |                         | <u>'</u>     |           |            |               |
| SEE RECORE     | )                       |              |           |