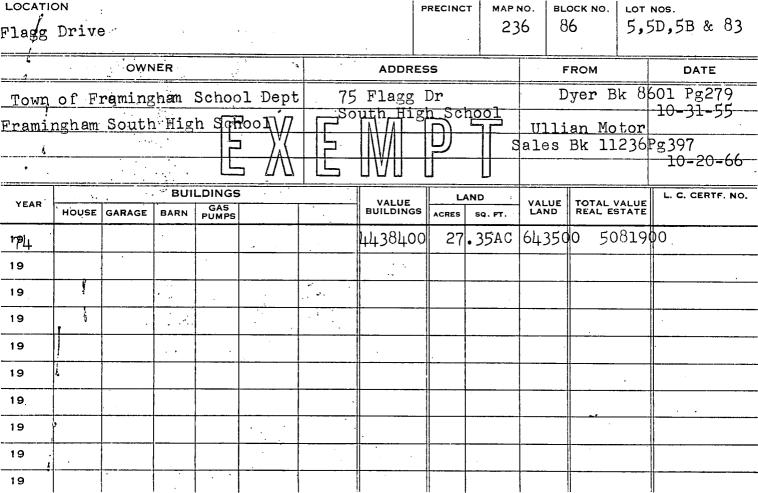

### EXEMPT PROPERTY

| МДР | BLOCK | LOT             | PROPERTY ADDRESS                                   | CATEGORY     |
|-----|-------|-----------------|----------------------------------------------------|--------------|
| 236 | 86    | 5,5D,<br>5B, 83 | SOUTH HIGH SCHOOL, FLAGG DR., ATHLETIC FIELD HOUSE | ŞCHQOL DEPT. |